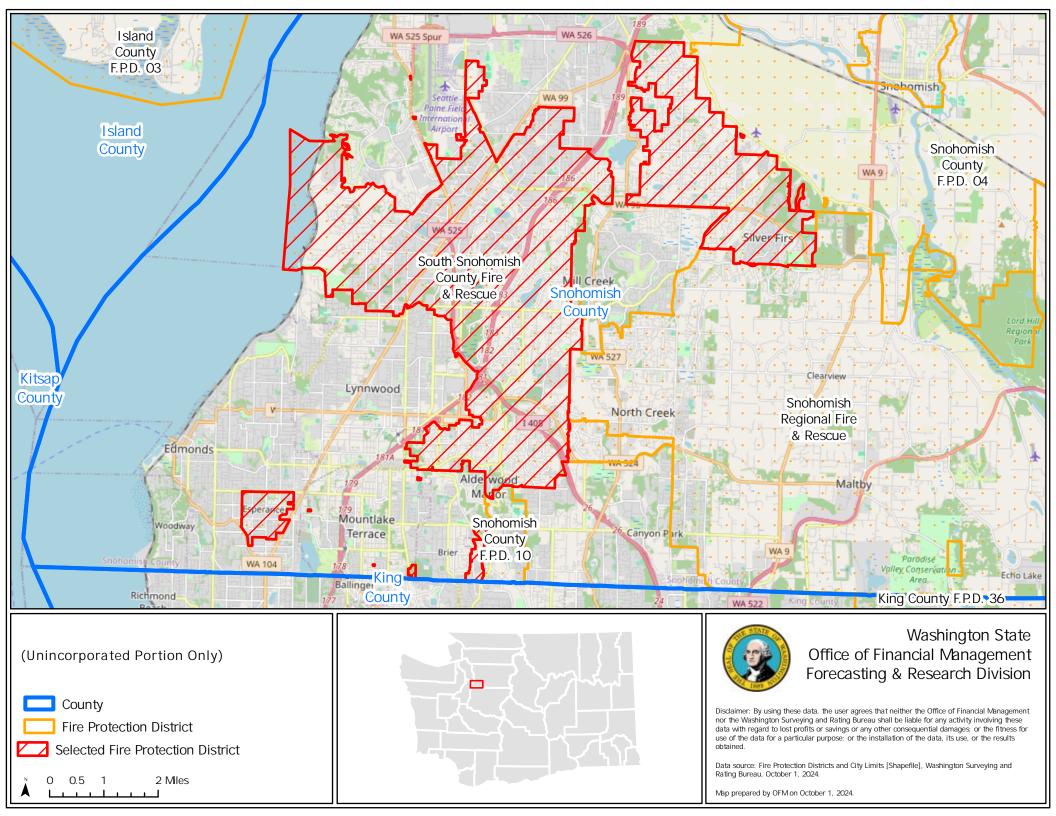

\_\_\_\_

|              |    | 0514    | 0       |    | 0004 |
|--------------|----|---------|---------|----|------|
| Map prepared | bу | OFIVION | Uctoper | Т, | 2024 |

Fire Protection District

0.5 1

0

Selected Fire Protection District