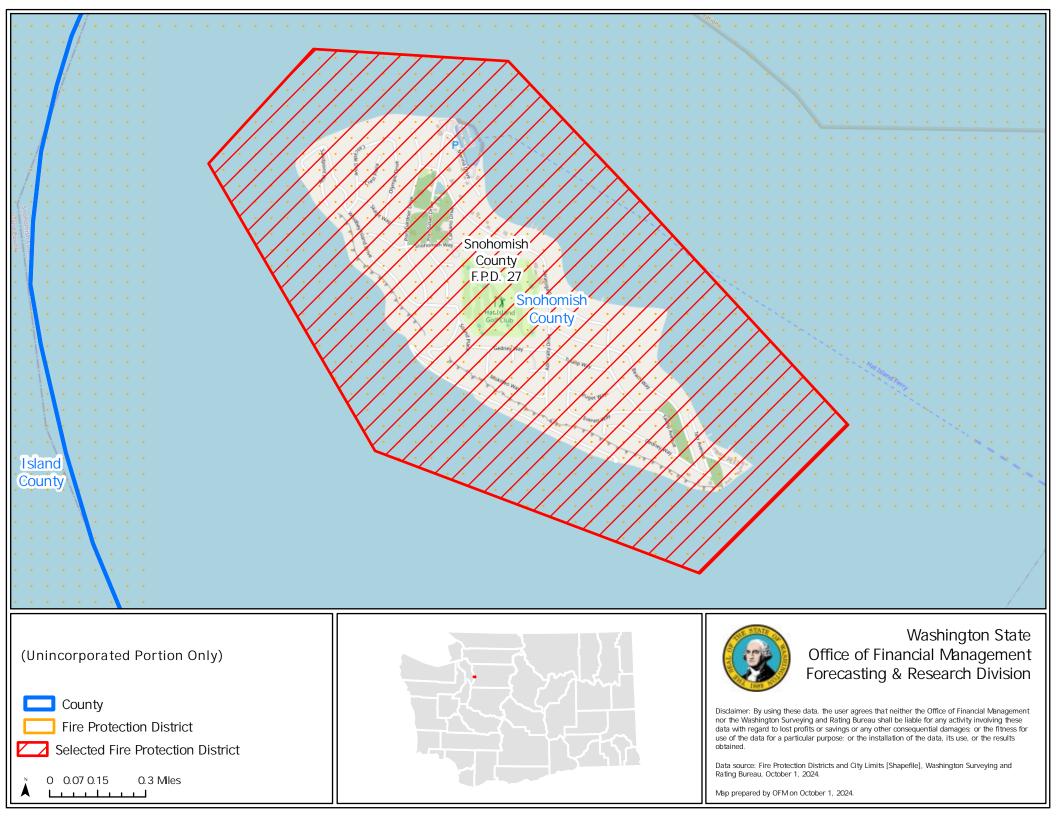

\_\_\_\_

|              |    | 0514    | 0       |    | 0004 |
|--------------|----|---------|---------|----|------|
| Map prepared | bу | OFIVION | Uctoper | Т, | 2024 |

Fire Protection District

0.5 1

0

Selected Fire Protection District