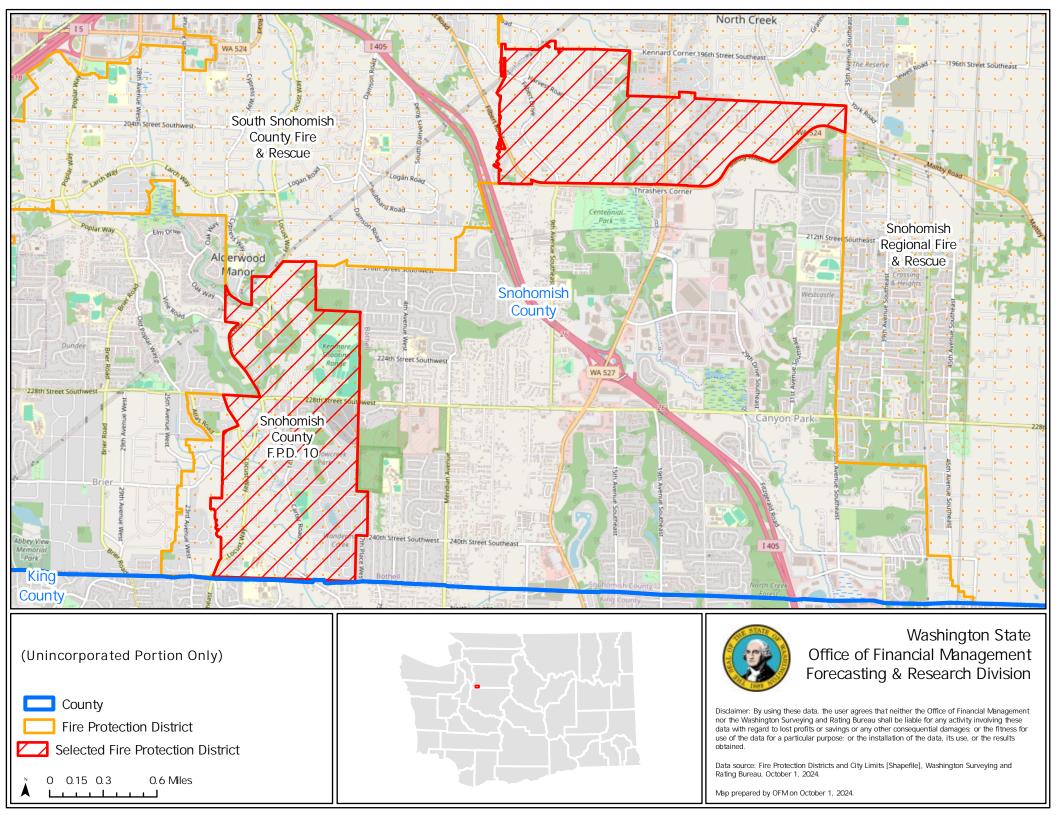

\_\_\_\_

|              |    | 0514    | 0       |    | 0004 |
|--------------|----|---------|---------|----|------|
| Map prepared | bу | OFIVION | Uctoper | Т, | 2024 |

Fire Protection District

0.5 1

0

Selected Fire Protection District

2 Miles

Data source: Fire Protection Districts and City Limits [Shapefile], Washington Surveying and Rating Bureau, October 1, 2024.

Map prepared by OFM on October 1, 2024.

Disclaimer: By using these data, the user agrees that neither the Office of Financial Management nor the Washington Surveying and Rating Bureau shall be liable for any activity involving these data with regard to lost profits or savings or any other consequential damages or the fitness for use of the data for a particular purpose; or the installation of the data, its use, or the results obtained.