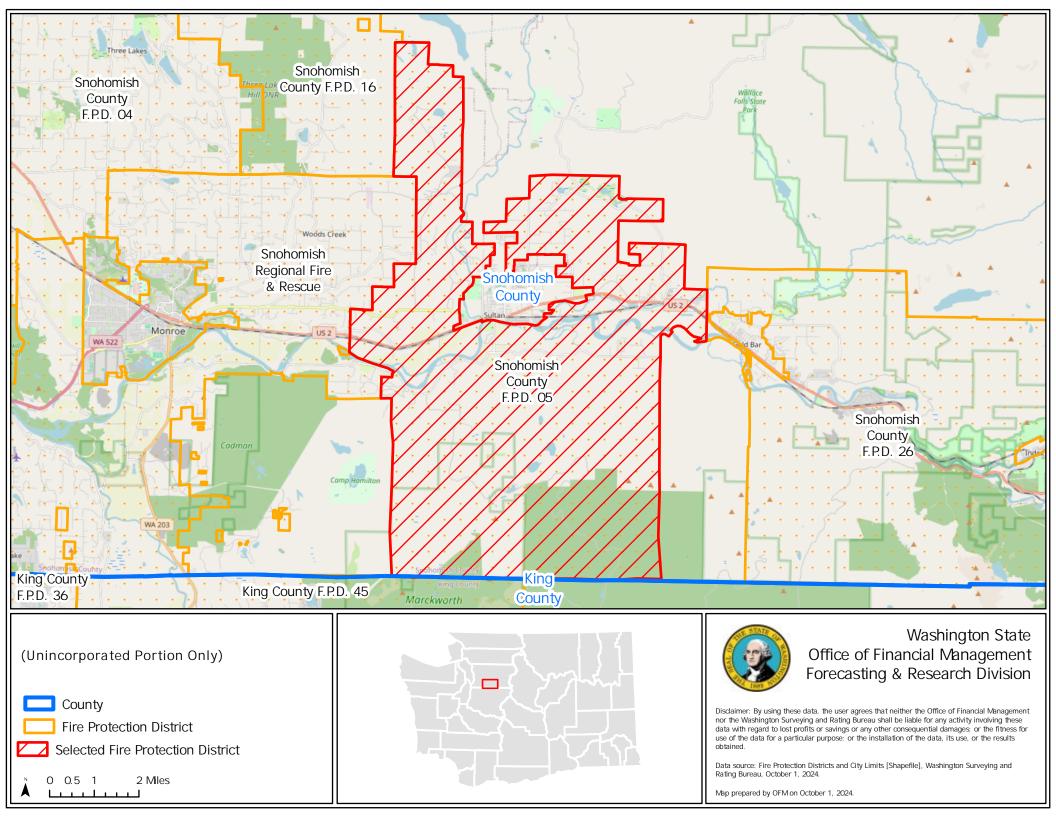

\_\_\_\_

|              |    | 0514    | 0       |    | 0004 |
|--------------|----|---------|---------|----|------|
| Map prepared | bу | OFIVION | Uctoper | Т, | 2024 |

Fire Protection District

0.5 1

0

Selected Fire Protection District

2 Miles

Data source: Fire Protection Districts and City Limits [Shapefile], Washington Surveying and Rating Bureau, October 1, 2024.

Map prepared by OFM on October 1, 2024.

Disclaimer: By using these data, the user agrees that neither the Office of Financial Management nor the Washington Surveying and Rating Bureau shall be liable for any activity involving these data with regard to lost profits or savings or any other consequential damages or the fitness for use of the data for a particular purpose; or the installation of the data, its use, or the results obtained.