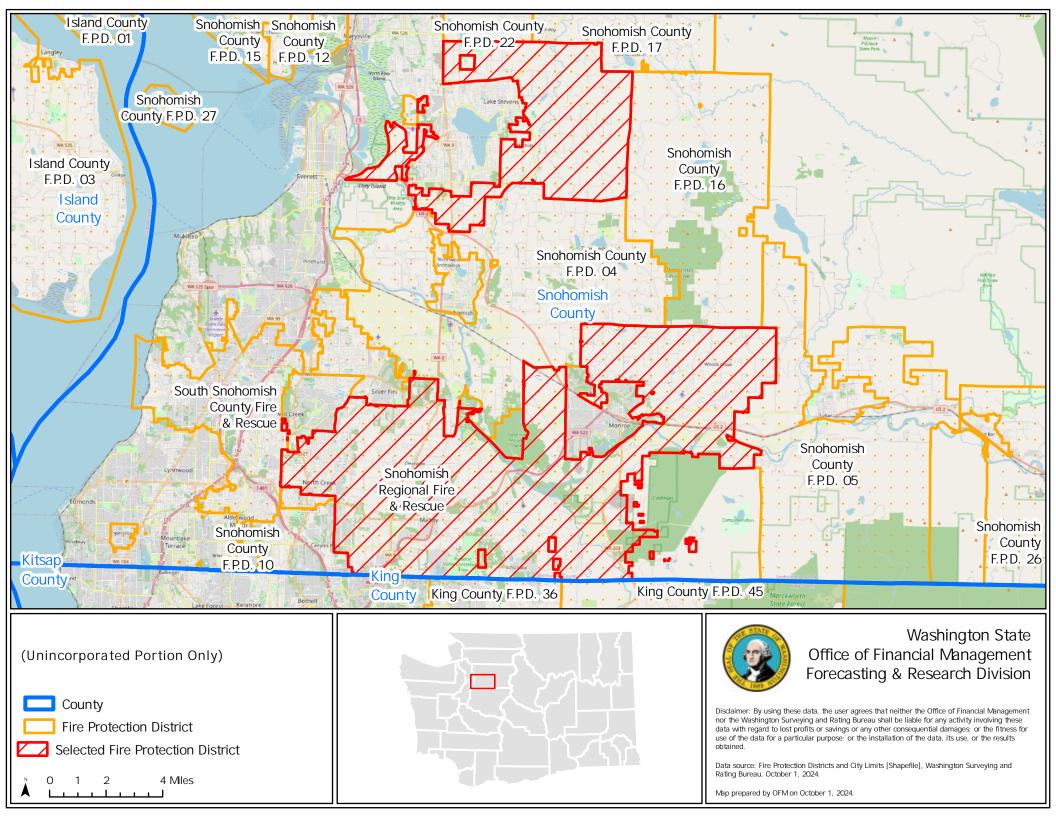

\_\_\_\_

|              |    | 0514    | 0       |    | 0004 |
|--------------|----|---------|---------|----|------|
| Map prepared | bу | OFIVION | Uctoper | Т, | 2024 |

Fire Protection District

0.5 1

0

Selected Fire Protection District