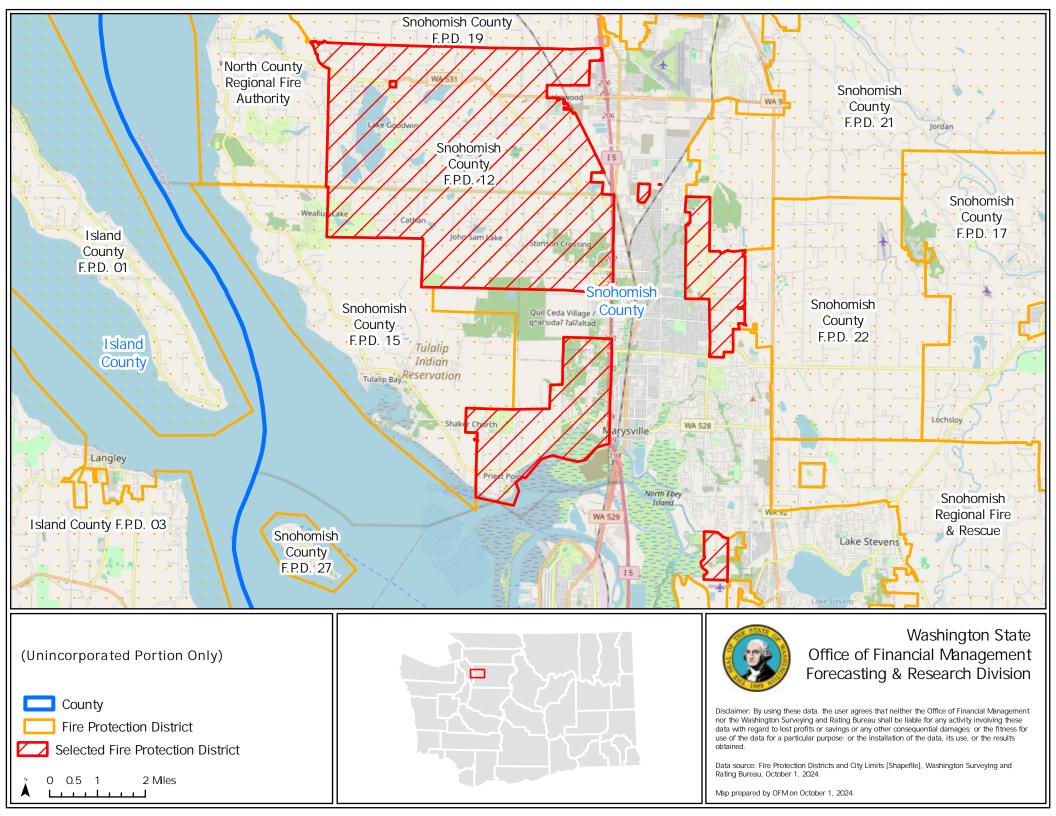

\_\_\_\_

|              |    | 0514    | 0       |    | 0004 |
|--------------|----|---------|---------|----|------|
| Map prepared | bу | OFIVION | Uctoper | Т, | 2024 |

Fire Protection District

0.5 1

0

Selected Fire Protection District

2 Miles

Data source: Fire Protection Districts and City Limits [Shapefile], Washington Surveying and Rating Bureau, October 1, 2024.

Map prepared by OFM on October 1, 2024.

Disclaimer: By using these data, the user agrees that neither the Office of Financial Management nor the Washington Surveying and Rating Bureau shall be liable for any activity involving these data with regard to lost profits or savings or any other consequential damages or the fitness for use of the data for a particular purpose; or the installation of the data, its use, or the results obtained.