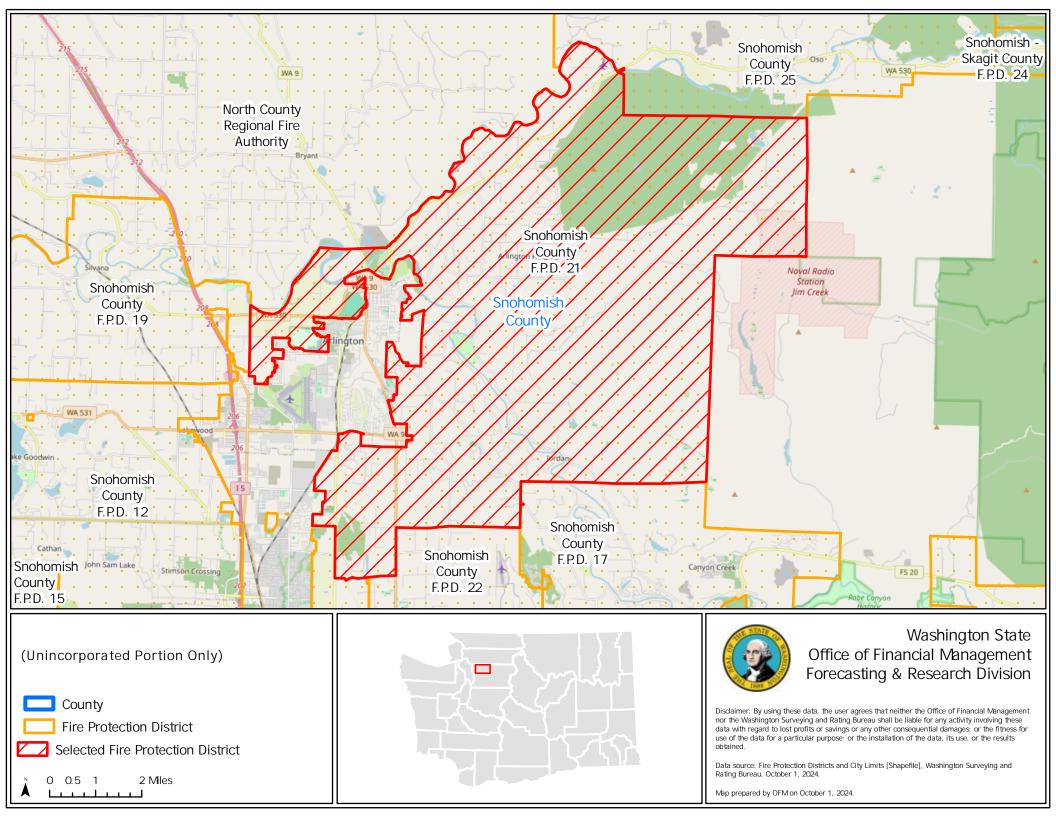

\_\_\_\_

|              |    | 0514    | 0       |    | 0004 |
|--------------|----|---------|---------|----|------|
| Map prepared | bу | OFIVION | Uctoper | Т, | 2024 |

Fire Protection District

0.5 1

0

Selected Fire Protection District

2 Miles

Data source: Fire Protection Districts and City Limits [Shapefile], Washington Surveying and Rating Bureau, October 1, 2024.

Map prepared by OFM on October 1, 2024.

Disclaimer: By using these data, the user agrees that neither the Office of Financial Management nor the Washington Surveying and Rating Bureau shall be liable for any activity involving these data with regard to lost profits or savings or any other consequential damages or the fitness for use of the data for a particular purpose; or the installation of the data, its use, or the results obtained.