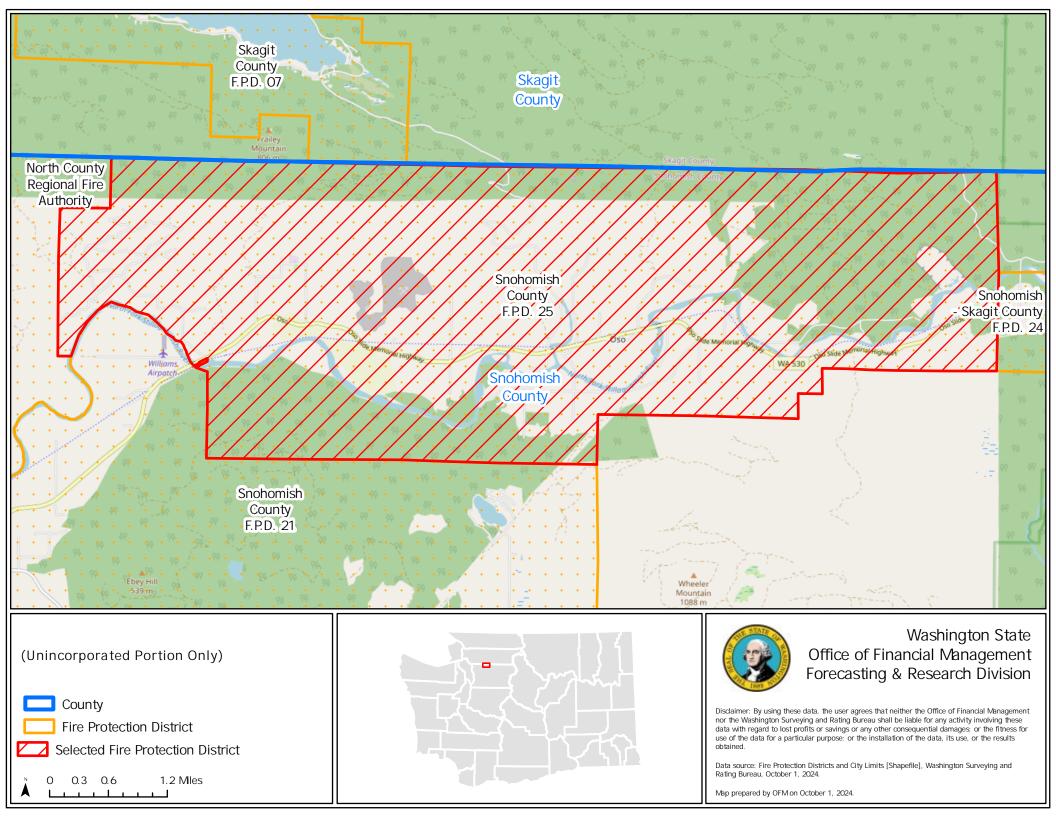

\_\_\_\_

|              |    | 0514    | 0       |    | 0004 |
|--------------|----|---------|---------|----|------|
| Map prepared | bу | OFIVION | Uctoper | Т, | 2024 |

Fire Protection District

0.5 1

0

Selected Fire Protection District

2 Miles

Data source: Fire Protection Districts and City Limits [Shapefile], Washington Surveying and Rating Bureau, October 1, 2024.

Map prepared by OFM on October 1, 2024.

Disclaimer: By using these data, the user agrees that neither the Office of Financial Management nor the Washington Surveying and Rating Bureau shall be liable for any activity involving these data with regard to lost profits or savings or any other consequential damages or the fitness for use of the data for a particular purpose; or the installation of the data, its use, or the results obtained.