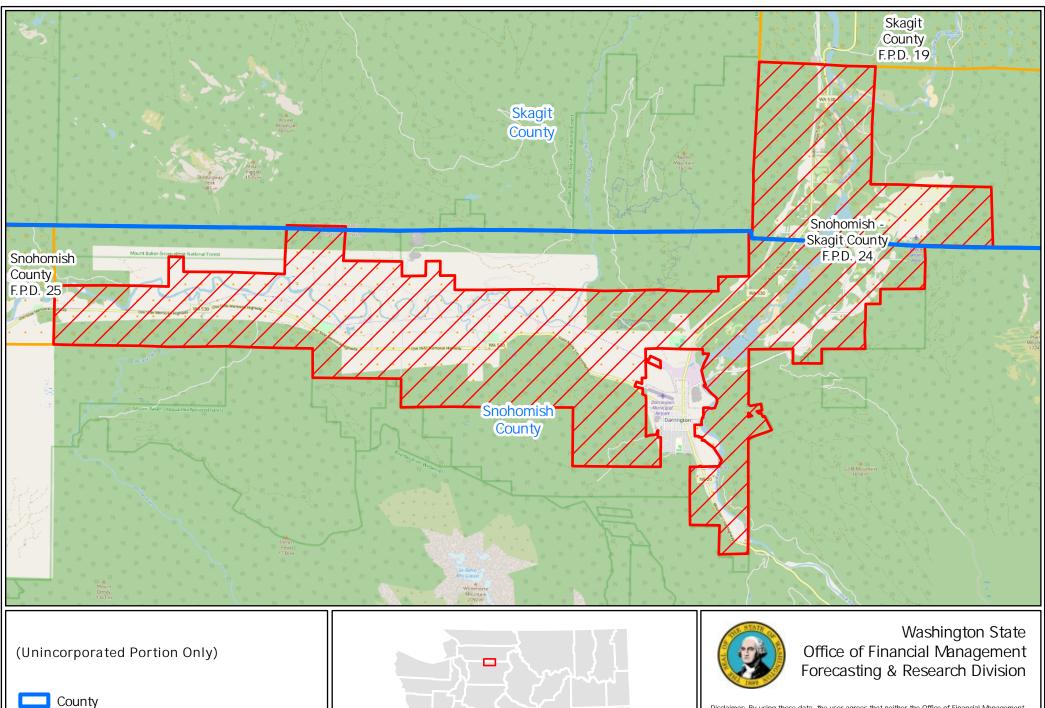

\_\_\_\_

|              |    | 0514    | 0       |    | 0004 |
|--------------|----|---------|---------|----|------|
| Map prepared | bу | OFIVION | Uctoper | Т, | 2024 |

Fire Protection District

0.5 1

0

Selected Fire Protection District

2 Miles

Data source: Fire Protection Districts and City Limits [Shapefile], Washington Surveying and Rating Bureau, October 1, 2024.

Map prepared by OFM on October 1, 2024.

Disclaimer: By using these data, the user agrees that neither the Office of Financial Management nor the Washington Surveying and Rating Bureau shall be liable for any activity involving these data with regard to lost profits or savings or any other consequential damages or the fitness for use of the data for a particular purpose; or the installation of the data, its use, or the results obtained.