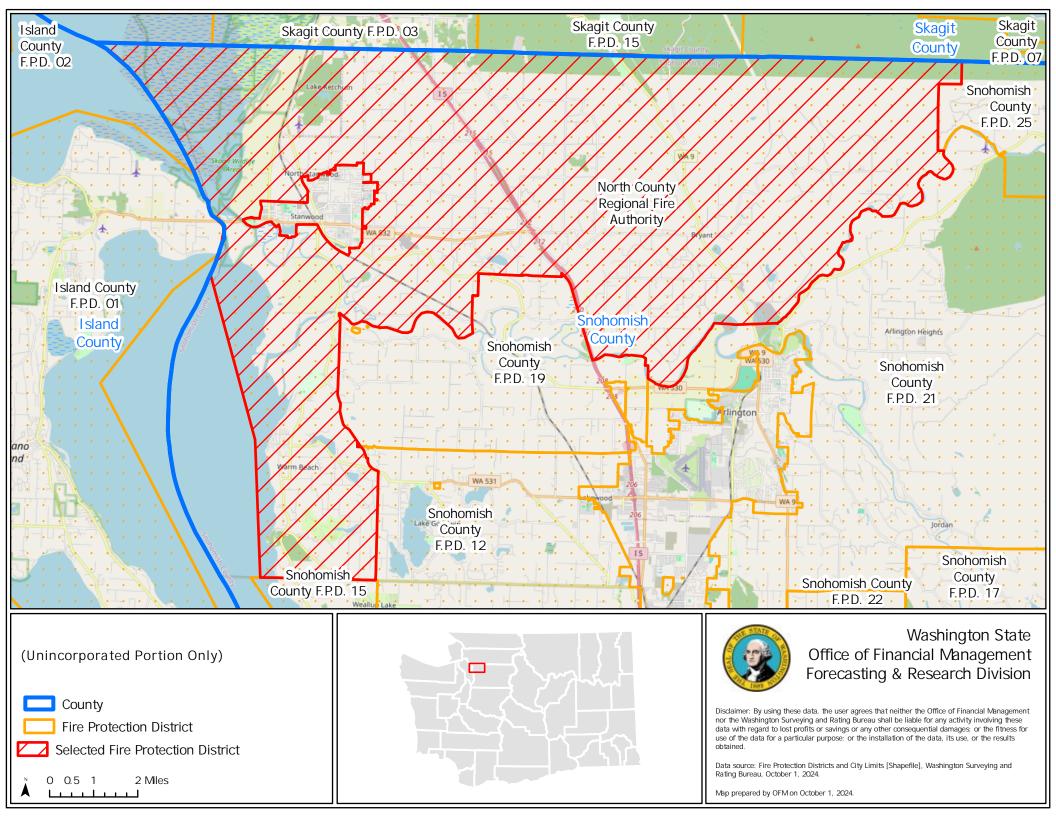

\_\_\_\_

|              |    | 0514    | 0       |    | 0004 |
|--------------|----|---------|---------|----|------|
| Map prepared | bу | OFIVION | Uctoper | Т, | 2024 |

Fire Protection District

0.5 1

0

Selected Fire Protection District

2 Miles

Data source: Fire Protection Districts and City Limits [Shapefile], Washington Surveying and Rating Bureau, October 1, 2024.

Map prepared by OFM on October 1, 2024.

Disclaimer: By using these data, the user agrees that neither the Office of Financial Management nor the Washington Surveying and Rating Bureau shall be liable for any activity involving these data with regard to lost profits or savings or any other consequential damages or the fitness for use of the data for a particular purpose; or the installation of the data, its use, or the results obtained.