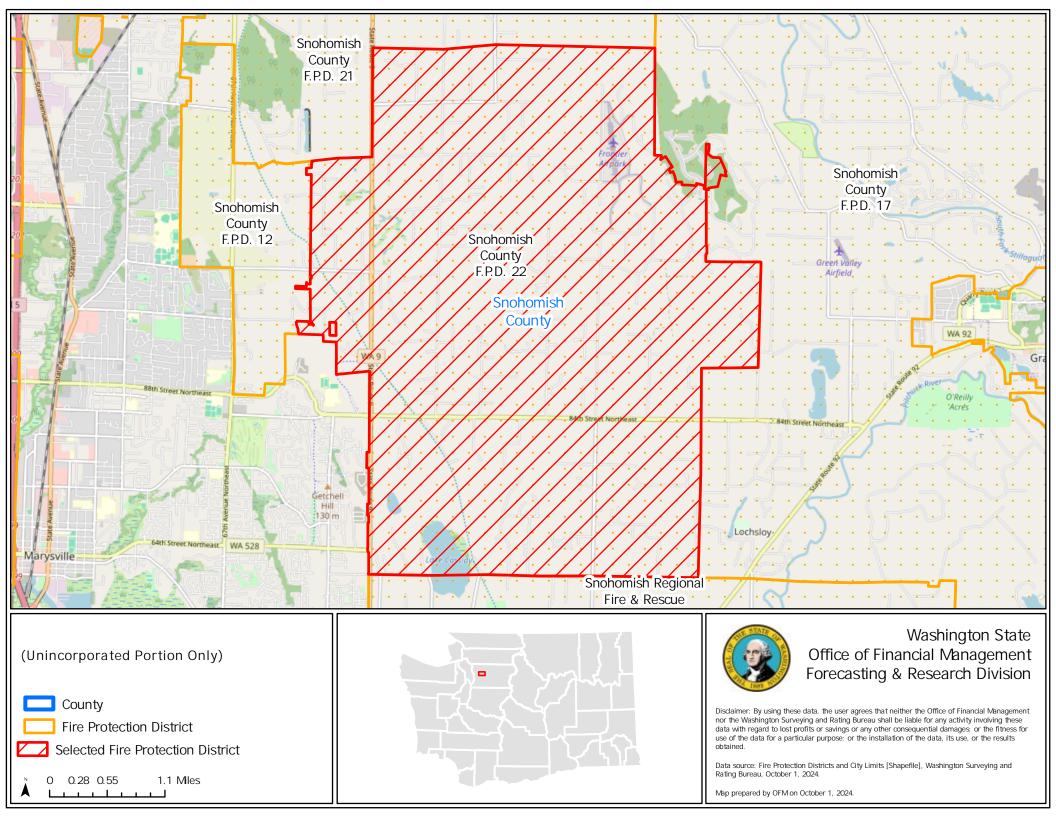

\_\_\_\_

|              |    | 0514    | 0       |    | 0004 |
|--------------|----|---------|---------|----|------|
| Map prepared | bу | OFIVION | Uctoper | Т, | 2024 |

Fire Protection District

0.5 1

0

Selected Fire Protection District

2 Miles

Data source: Fire Protection Districts and City Limits [Shapefile], Washington Surveying and Rating Bureau, October 1, 2024.

Map prepared by OFM on October 1, 2024.

Disclaimer: By using these data, the user agrees that neither the Office of Financial Management nor the Washington Surveying and Rating Bureau shall be liable for any activity involving these data with regard to lost profits or savings or any other consequential damages or the fitness for use of the data for a particular purpose; or the installation of the data, its use, or the results obtained.