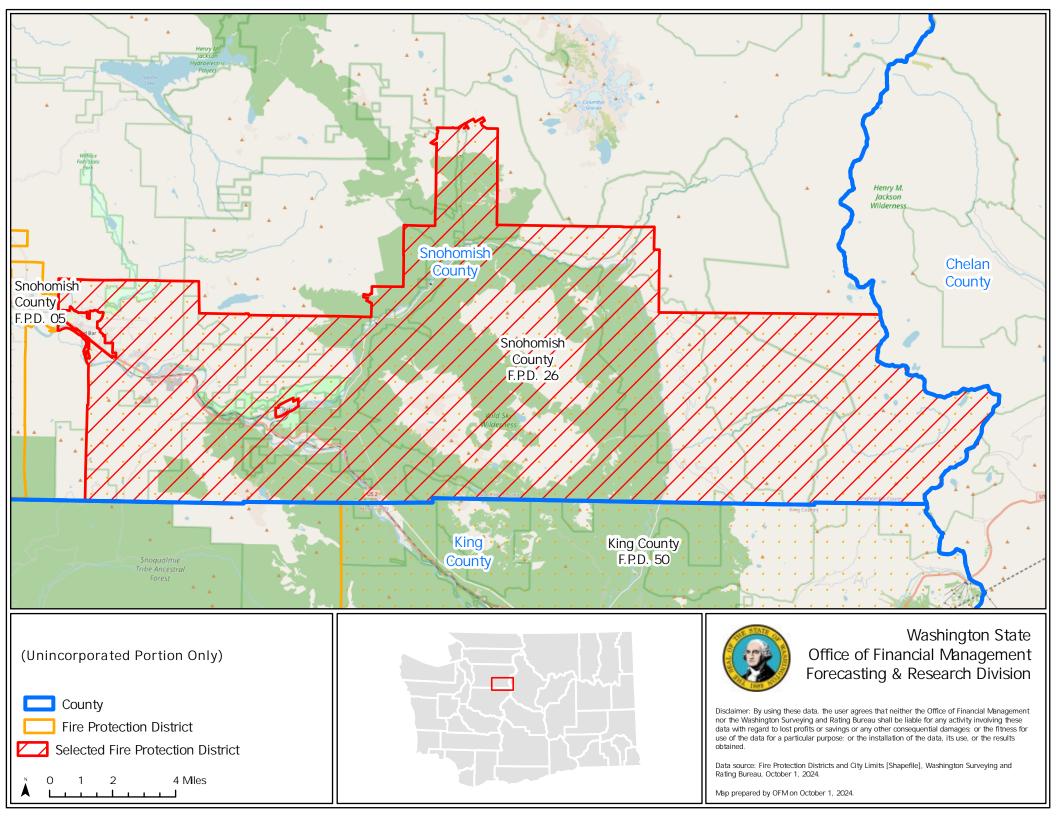

\_\_\_\_

|              |    | 0514    | 0       |    | 0004 |
|--------------|----|---------|---------|----|------|
| Map prepared | bу | OFIVION | Uctoper | Т, | 2024 |

Fire Protection District

0.5 1

0

Selected Fire Protection District

2 Miles

Data source: Fire Protection Districts and City Limits [Shapefile], Washington Surveying and Rating Bureau, October 1, 2024.

Map prepared by OFM on October 1, 2024.

Disclaimer: By using these data, the user agrees that neither the Office of Financial Management nor the Washington Surveying and Rating Bureau shall be liable for any activity involving these data with regard to lost profits or savings or any other consequential damages or the fitness for use of the data for a particular purpose; or the installation of the data, its use, or the results obtained.