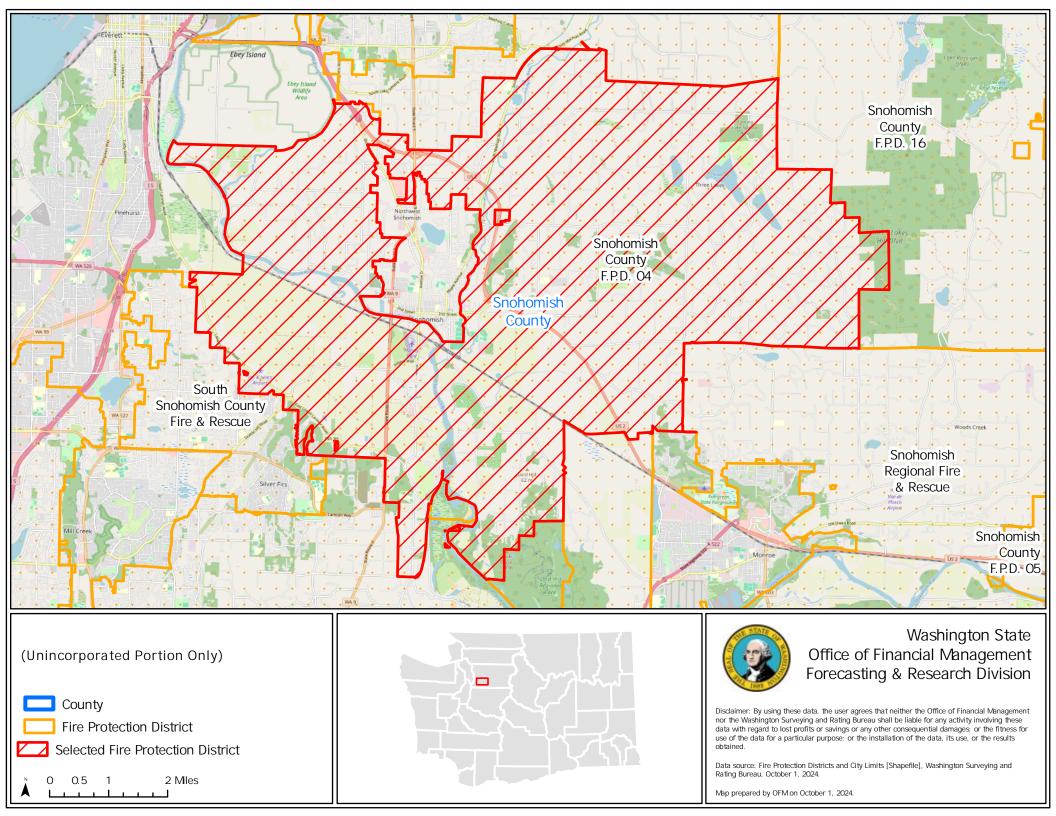

\_\_\_\_

|              |    | 0514    | 0       |    | 0004 |
|--------------|----|---------|---------|----|------|
| Map prepared | bу | OFIVION | Uctoper | Т, | 2024 |

Fire Protection District

0.5 1

0

Selected Fire Protection District

2 Miles

Data source: Fire Protection Districts and City Limits [Shapefile], Washington Surveying and Rating Bureau, October 1, 2024.

Map prepared by OFM on October 1, 2024.

Disclaimer: By using these data, the user agrees that neither the Office of Financial Management nor the Washington Surveying and Rating Bureau shall be liable for any activity involving these data with regard to lost profits or savings or any other consequential damages or the fitness for use of the data for a particular purpose; or the installation of the data, its use, or the results obtained.