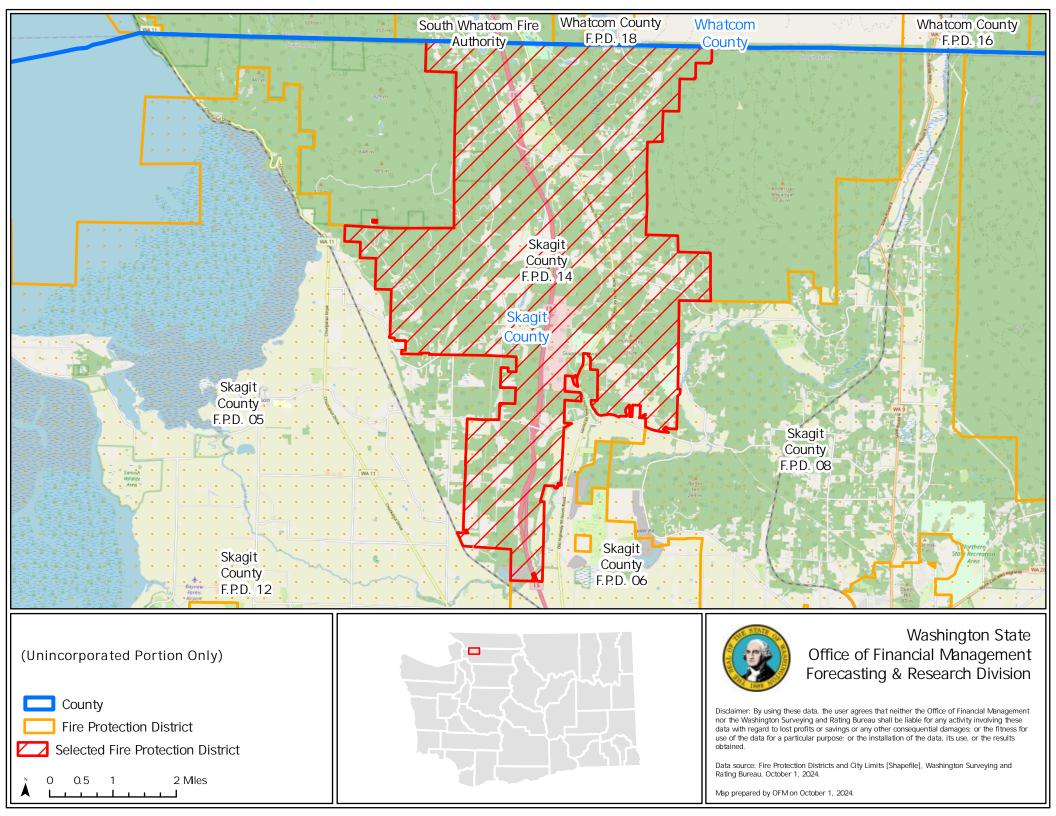

Map prepared by OFM on October 1, 2024

Fire Protection District

0.5 1

0

Selected Fire Protection District

2 Miles

Data source: Fire Protection Districts and City Limits [Shapefile], Washington Surveying and Rating Bureau, October 1, 2024.

Map prepared by OFM on October 1, 2024.

Disclaimer: By using these data, the user agrees that neither the Office of Financial Management nor the Washington Surveying and Rating Bureau shall be liable for any activity involving these data with regard to lost profits or savings or any other consequential damages or the fitness for use of the data for a particular purpose; or the installation of the data, its use, or the results obtained.