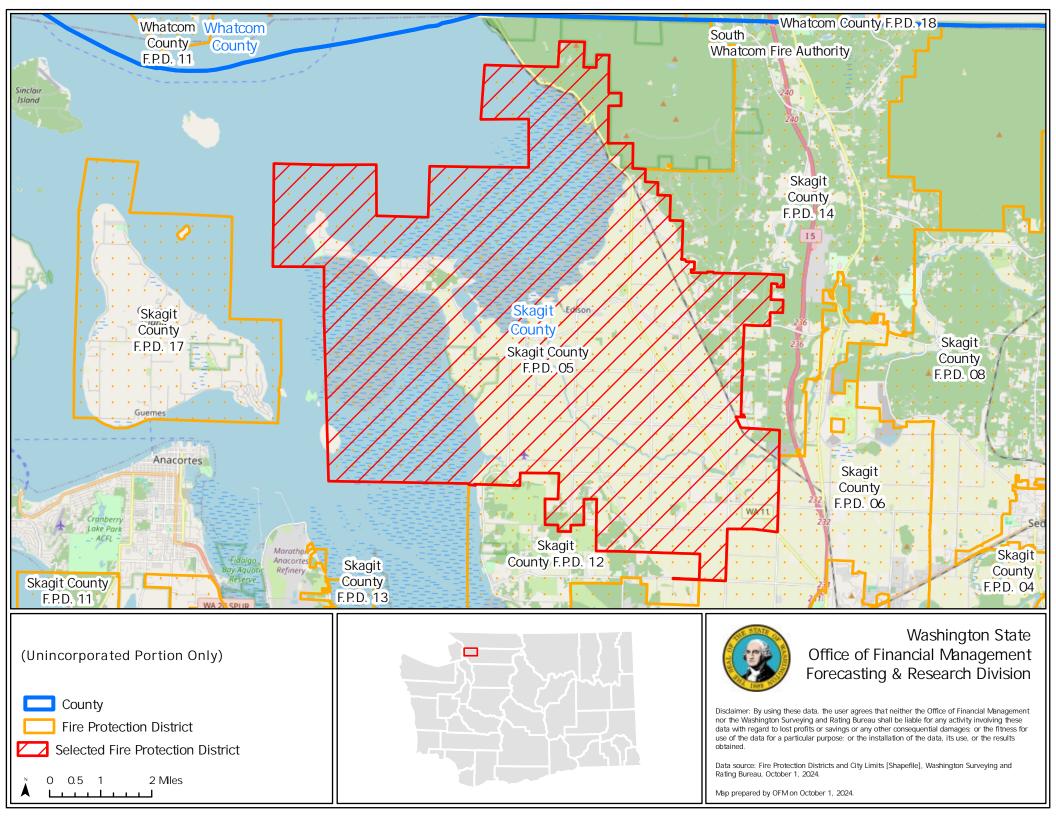

Map prepared by OFM on October 1, 2024

Fire Protection District

0.5 1

0

Selected Fire Protection District

2 Miles

Data source: Fire Protection Districts and City Limits [Shapefile], Washington Surveying and Rating Bureau, October 1, 2024.

Map prepared by OFM on October 1, 2024.

Disclaimer: By using these data, the user agrees that neither the Office of Financial Management nor the Washington Surveying and Rating Bureau shall be liable for any activity involving these data with regard to lost profits or savings or any other consequential damages or the fitness for use of the data for a particular purpose; or the installation of the data, its use, or the results obtained.