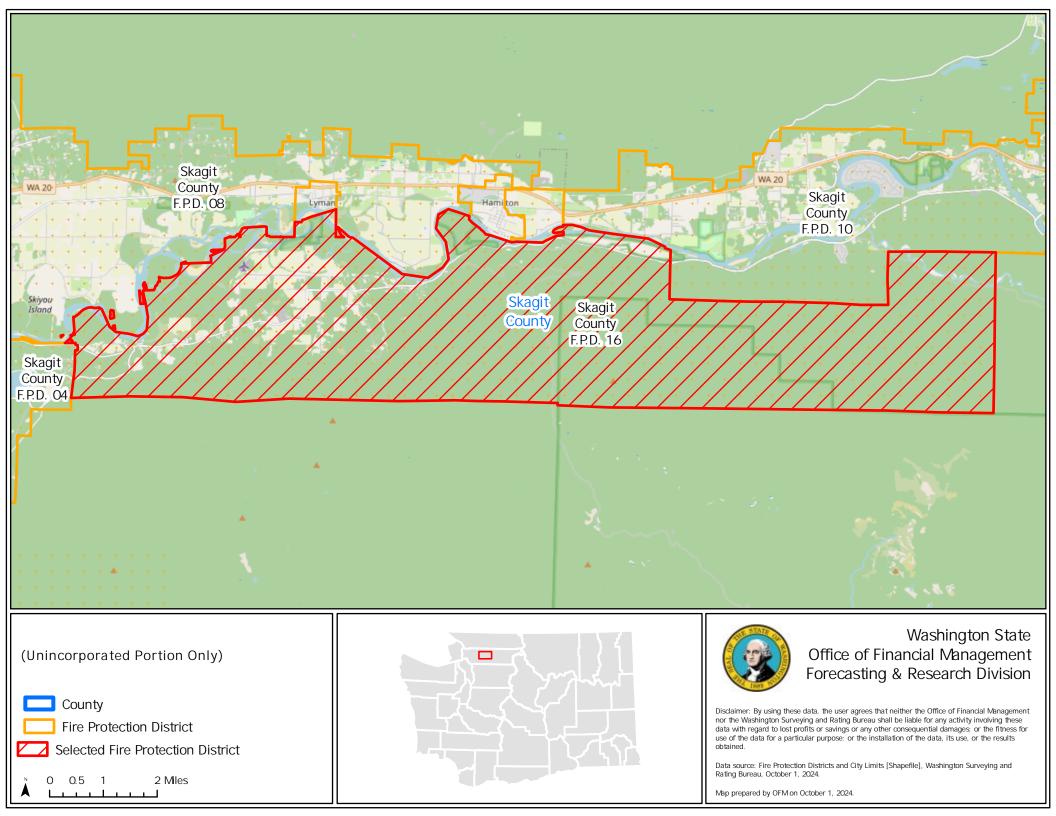

Map prepared by OFM on October 1, 2024

Fire Protection District

0.5 1

0

Selected Fire Protection District

2 Miles

Data source: Fire Protection Districts and City Limits [Shapefile], Washington Surveying and Rating Bureau, October 1, 2024.

Map prepared by OFM on October 1, 2024.

Disclaimer: By using these data, the user agrees that neither the Office of Financial Management nor the Washington Surveying and Rating Bureau shall be liable for any activity involving these data with regard to lost profits or savings or any other consequential damages or the fitness for use of the data for a particular purpose; or the installation of the data, its use, or the results obtained.