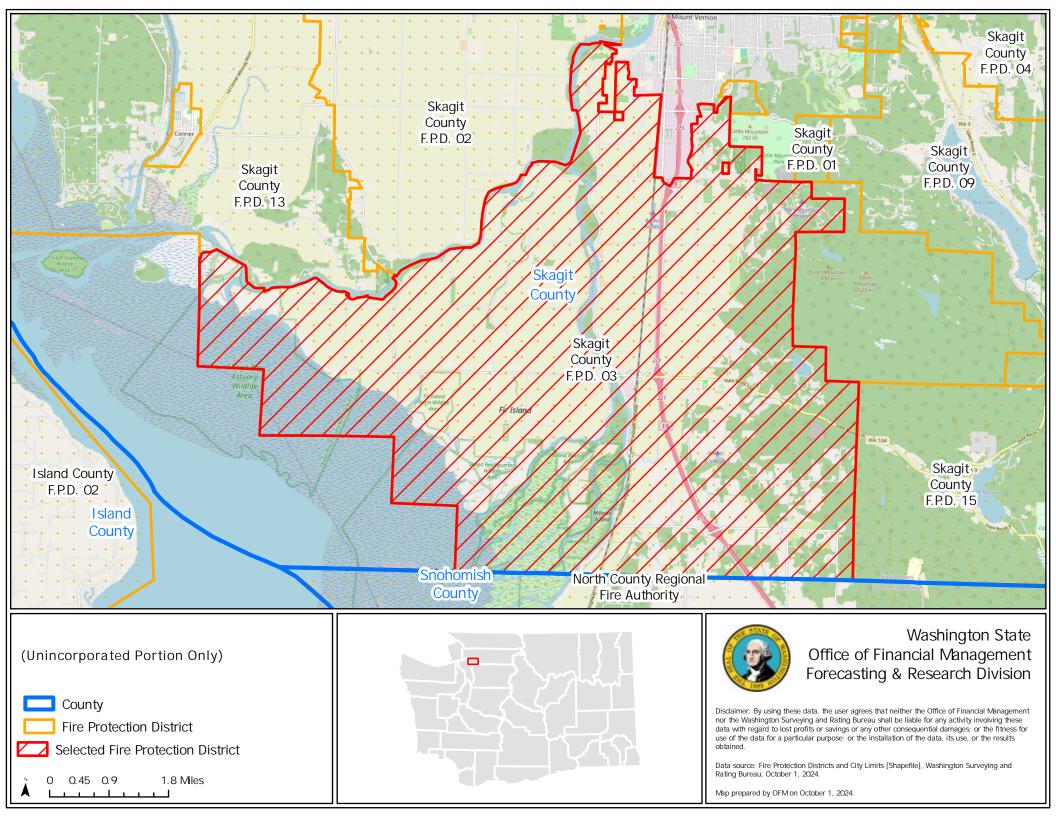

Map prepared by OFM on October 1, 2024









Fire Protection District

0.5 1

0

Selected Fire Protection District

2 Miles

Data source: Fire Protection Districts and City Limits [Shapefile], Washington Surveying and Rating Bureau, October 1, 2024.

Map prepared by OFM on October 1, 2024.

Disclaimer: By using these data, the user agrees that neither the Office of Financial Management nor the Washington Surveying and Rating Bureau shall be liable for any activity involving these data with regard to lost profits or savings or any other consequential damages or the fitness for use of the data for a particular purpose; or the installation of the data, its use, or the results obtained.