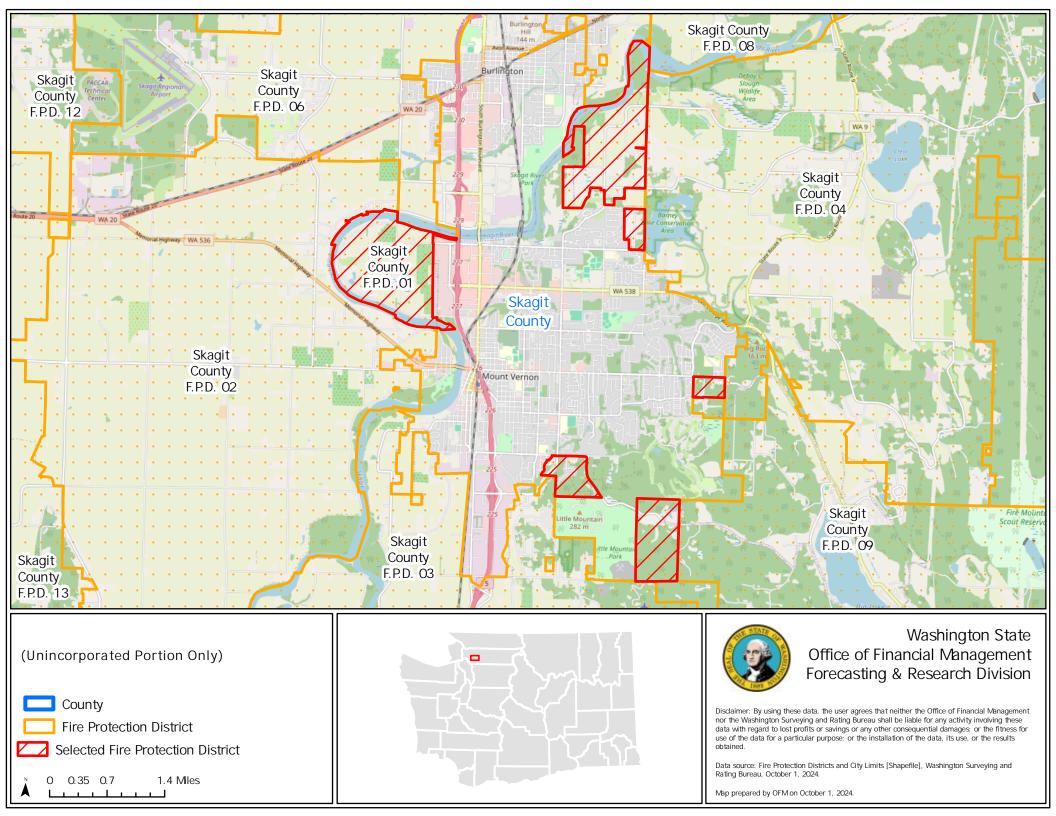

Map prepared by OFM on October 1, 2024









Fire Protection District

0.5 1

0

Selected Fire Protection District

2 Miles

Data source: Fire Protection Districts and City Limits [Shapefile], Washington Surveying and Rating Bureau, October 1, 2024.

Map prepared by OFM on October 1, 2024.

Disclaimer: By using these data, the user agrees that neither the Office of Financial Management nor the Washington Surveying and Rating Bureau shall be liable for any activity involving these data with regard to lost profits or savings or any other consequential damages or the fitness for use of the data for a particular purpose; or the installation of the data, its use, or the results obtained.