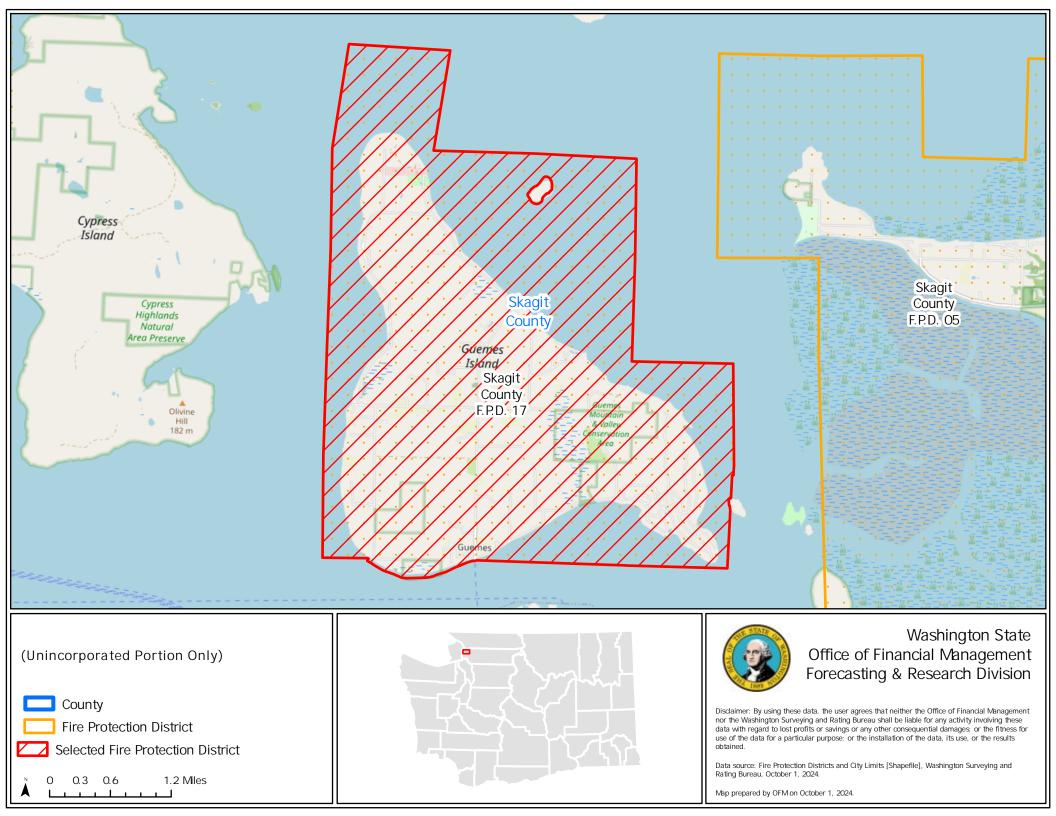

Map prepared by OFM on October 1, 2024

Fire Protection District

0.5 1

0

Selected Fire Protection District

2 Miles

Data source: Fire Protection Districts and City Limits [Shapefile], Washington Surveying and Rating Bureau, October 1, 2024.

Map prepared by OFM on October 1, 2024.

Disclaimer: By using these data, the user agrees that neither the Office of Financial Management nor the Washington Surveying and Rating Bureau shall be liable for any activity involving these data with regard to lost profits or savings or any other consequential damages or the fitness for use of the data for a particular purpose; or the installation of the data, its use, or the results obtained.