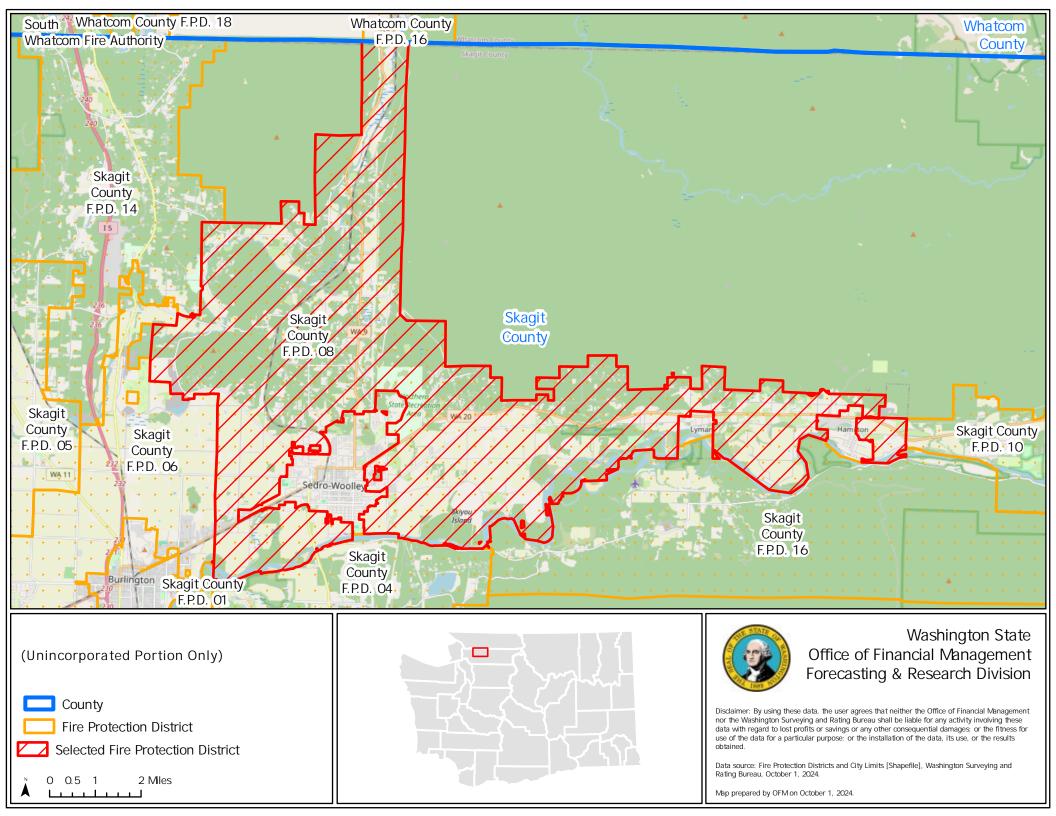

Map prepared by OFM on October 1, 2024

Fire Protection District

0.5 1

0

Selected Fire Protection District

2 Miles

Data source: Fire Protection Districts and City Limits [Shapefile], Washington Surveying and Rating Bureau, October 1, 2024.

Map prepared by OFM on October 1, 2024.

Disclaimer: By using these data, the user agrees that neither the Office of Financial Management nor the Washington Surveying and Rating Bureau shall be liable for any activity involving these data with regard to lost profits or savings or any other consequential damages or the fitness for use of the data for a particular purpose; or the installation of the data, its use, or the results obtained.