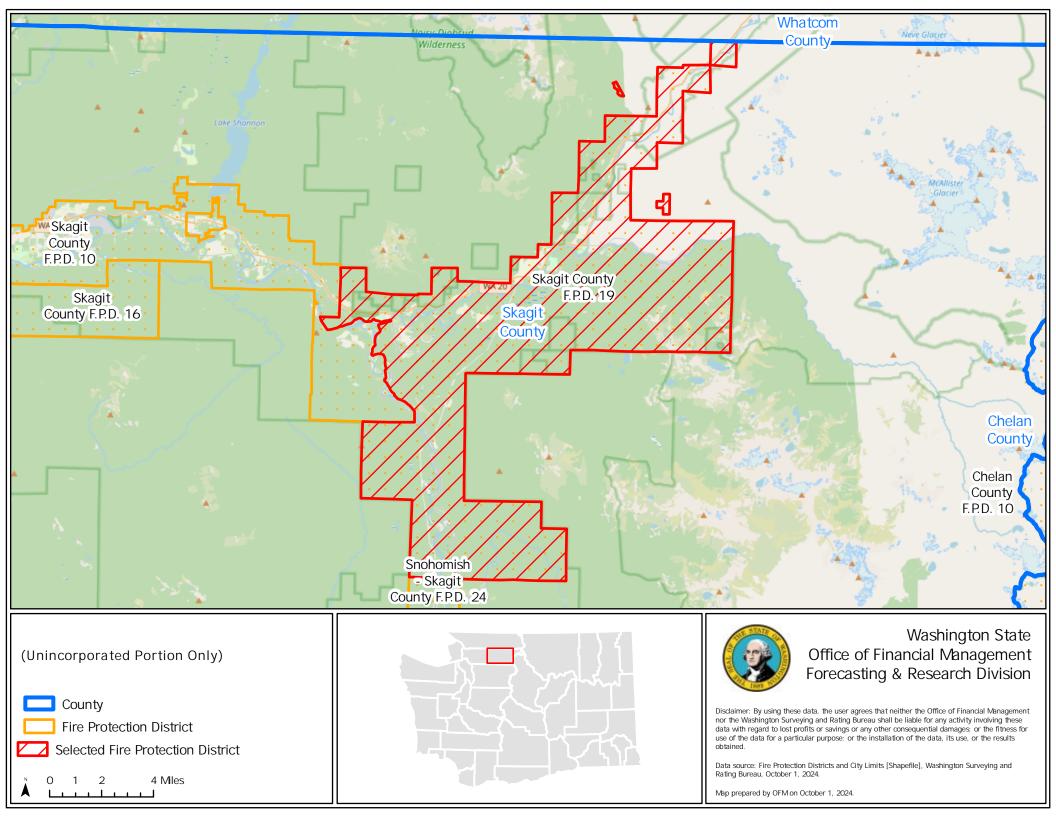

Map prepared by OFM on October 1, 2024

Fire Protection District

0.5 1

0

Selected Fire Protection District

2 Miles

Data source: Fire Protection Districts and City Limits [Shapefile], Washington Surveying and Rating Bureau, October 1, 2024.

Map prepared by OFM on October 1, 2024.

Disclaimer: By using these data, the user agrees that neither the Office of Financial Management nor the Washington Surveying and Rating Bureau shall be liable for any activity involving these data with regard to lost profits or savings or any other consequential damages or the fitness for use of the data for a particular purpose; or the installation of the data, its use, or the results obtained.