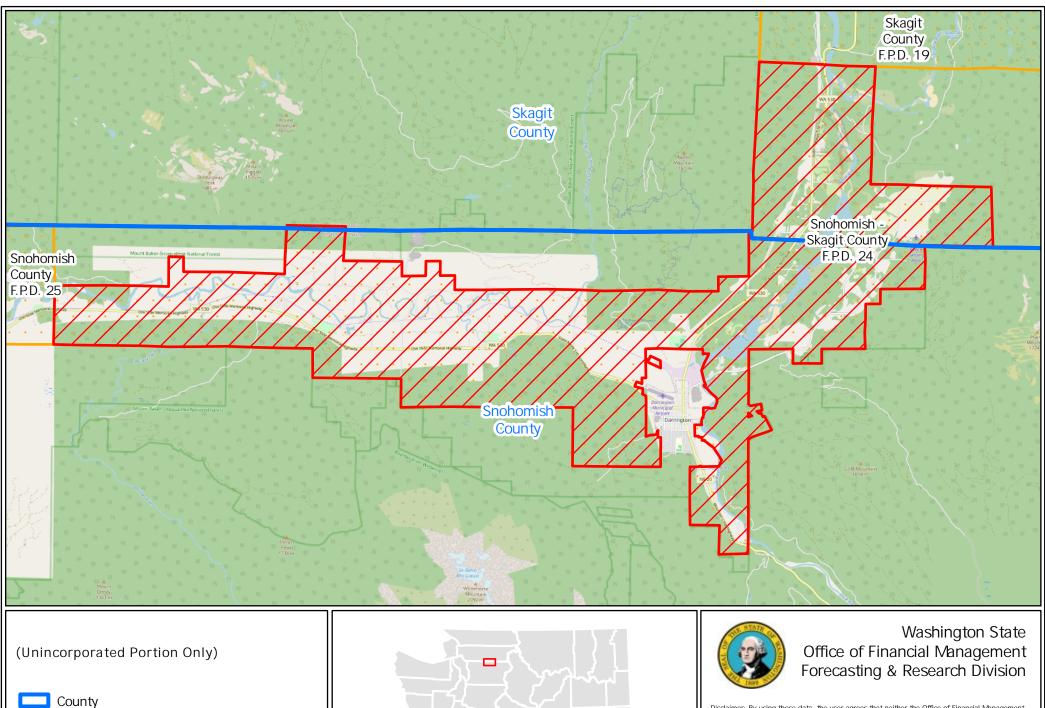

Map prepared by OFM on October 1, 2024

Fire Protection District

0.5 1

0

Selected Fire Protection District

2 Miles

Data source: Fire Protection Districts and City Limits [Shapefile], Washington Surveying and Rating Bureau, October 1, 2024.

Map prepared by OFM on October 1, 2024.

Disclaimer: By using these data, the user agrees that neither the Office of Financial Management nor the Washington Surveying and Rating Bureau shall be liable for any activity involving these data with regard to lost profits or savings or any other consequential damages or the fitness for use of the data for a particular purpose; or the installation of the data, its use, or the results obtained.