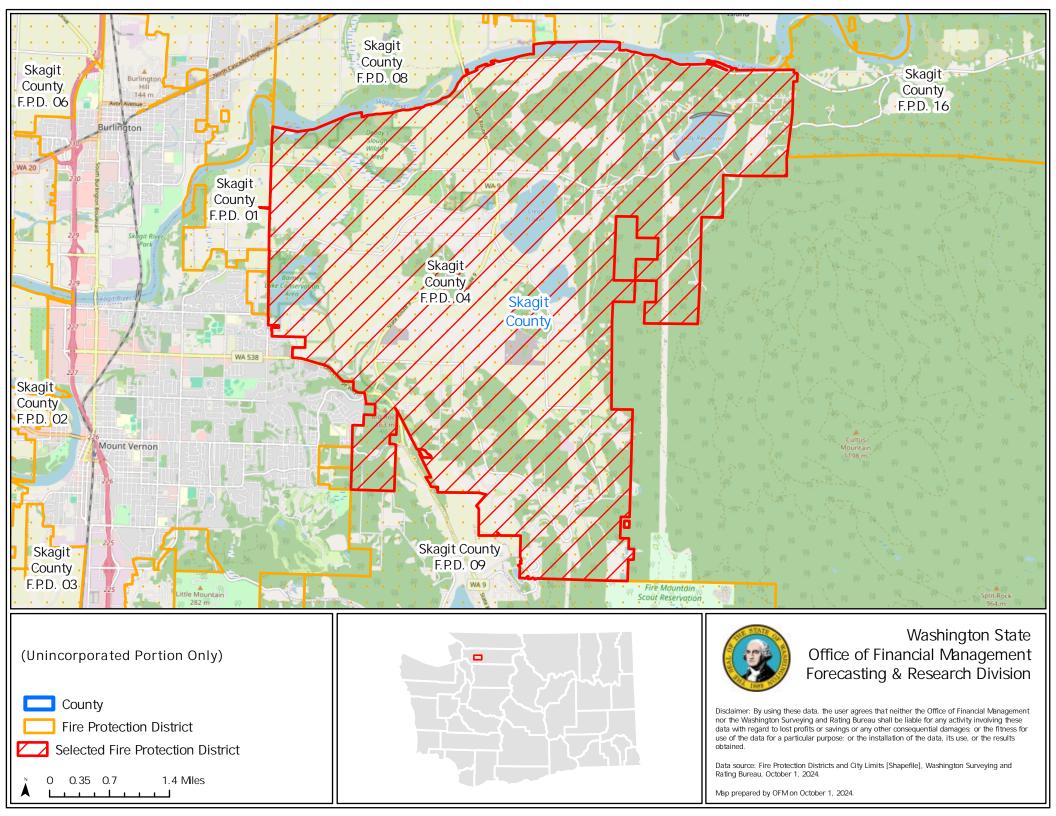

Map prepared by OFM on October 1, 2024









Fire Protection District

0.5 1

0

Selected Fire Protection District

2 Miles

Data source: Fire Protection Districts and City Limits [Shapefile], Washington Surveying and Rating Bureau, October 1, 2024.

Map prepared by OFM on October 1, 2024.

Disclaimer: By using these data, the user agrees that neither the Office of Financial Management nor the Washington Surveying and Rating Bureau shall be liable for any activity involving these data with regard to lost profits or savings or any other consequential damages or the fitness for use of the data for a particular purpose; or the installation of the data, its use, or the results obtained.