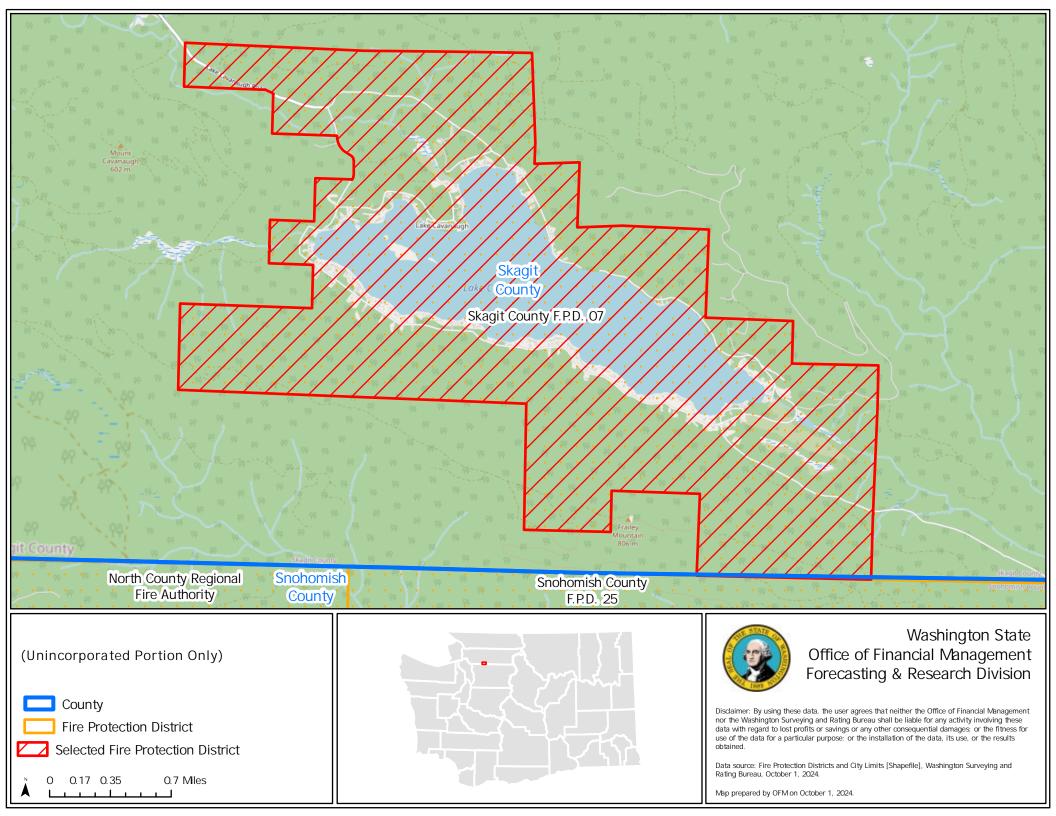

Map prepared by OFM on October 1, 2024

Fire Protection District

0.5 1

0

Selected Fire Protection District

2 Miles

Data source: Fire Protection Districts and City Limits [Shapefile], Washington Surveying and Rating Bureau, October 1, 2024.

Map prepared by OFM on October 1, 2024.

Disclaimer: By using these data, the user agrees that neither the Office of Financial Management nor the Washington Surveying and Rating Bureau shall be liable for any activity involving these data with regard to lost profits or savings or any other consequential damages or the fitness for use of the data for a particular purpose; or the installation of the data, its use, or the results obtained.