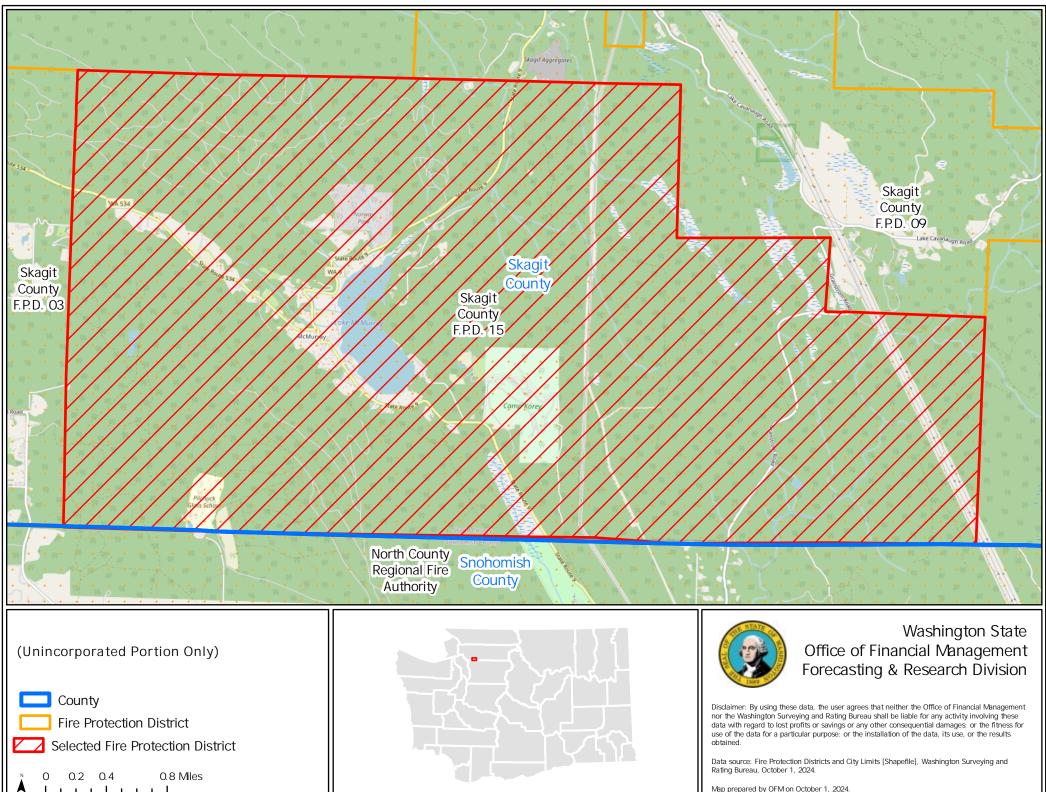

Map prepared by OFM on October 1, 2024

Fire Protection District

0.5 1

0

Selected Fire Protection District

2 Miles

Data source: Fire Protection Districts and City Limits [Shapefile], Washington Surveying and Rating Bureau, October 1, 2024.

Map prepared by OFM on October 1, 2024.

Disclaimer: By using these data, the user agrees that neither the Office of Financial Management nor the Washington Surveying and Rating Bureau shall be liable for any activity involving these data with regard to lost profits or savings or any other consequential damages or the fitness for use of the data for a particular purpose; or the installation of the data, its use, or the results obtained.