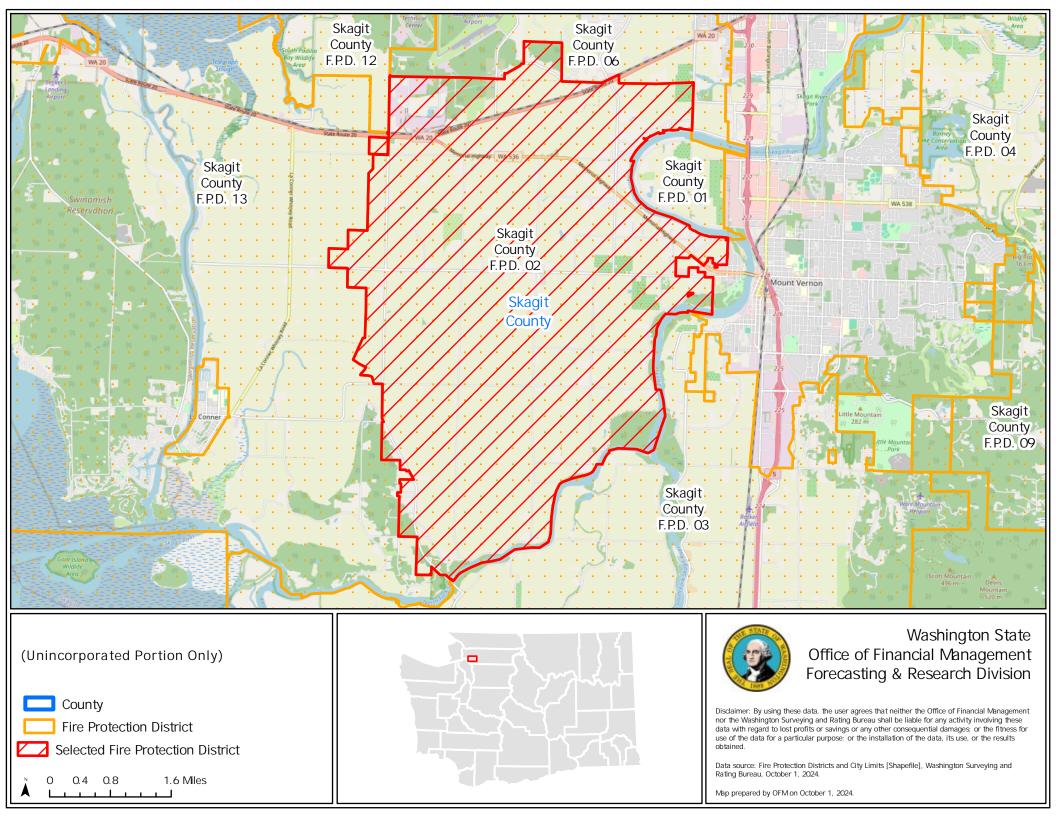

Map prepared by OFM on October 1, 2024









Fire Protection District

0.5 1

0

Selected Fire Protection District

2 Miles

Data source: Fire Protection Districts and City Limits [Shapefile], Washington Surveying and Rating Bureau, October 1, 2024.

Map prepared by OFM on October 1, 2024.

Disclaimer: By using these data, the user agrees that neither the Office of Financial Management nor the Washington Surveying and Rating Bureau shall be liable for any activity involving these data with regard to lost profits or savings or any other consequential damages or the fitness for use of the data for a particular purpose; or the installation of the data, its use, or the results obtained.