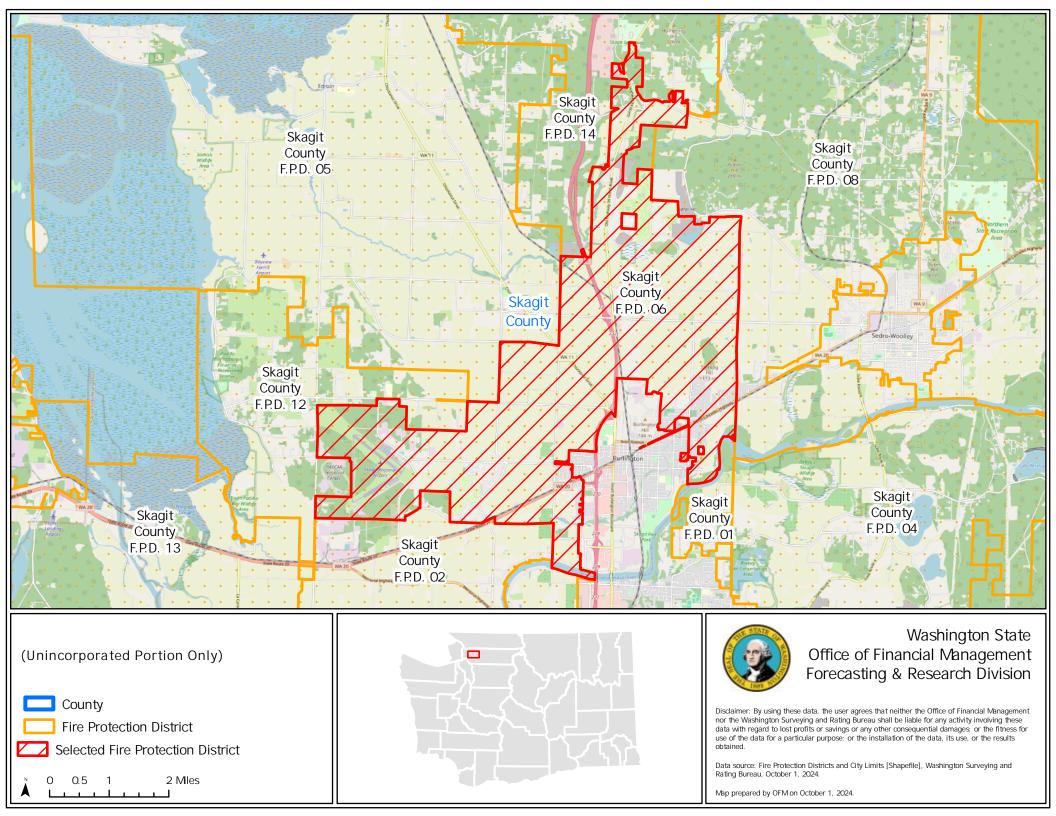

Map prepared by OFM on October 1, 2024

Fire Protection District

0.5 1

0

Selected Fire Protection District

2 Miles

Data source: Fire Protection Districts and City Limits [Shapefile], Washington Surveying and Rating Bureau, October 1, 2024.

Map prepared by OFM on October 1, 2024.

Disclaimer: By using these data, the user agrees that neither the Office of Financial Management nor the Washington Surveying and Rating Bureau shall be liable for any activity involving these data with regard to lost profits or savings or any other consequential damages or the fitness for use of the data for a particular purpose; or the installation of the data, its use, or the results obtained.