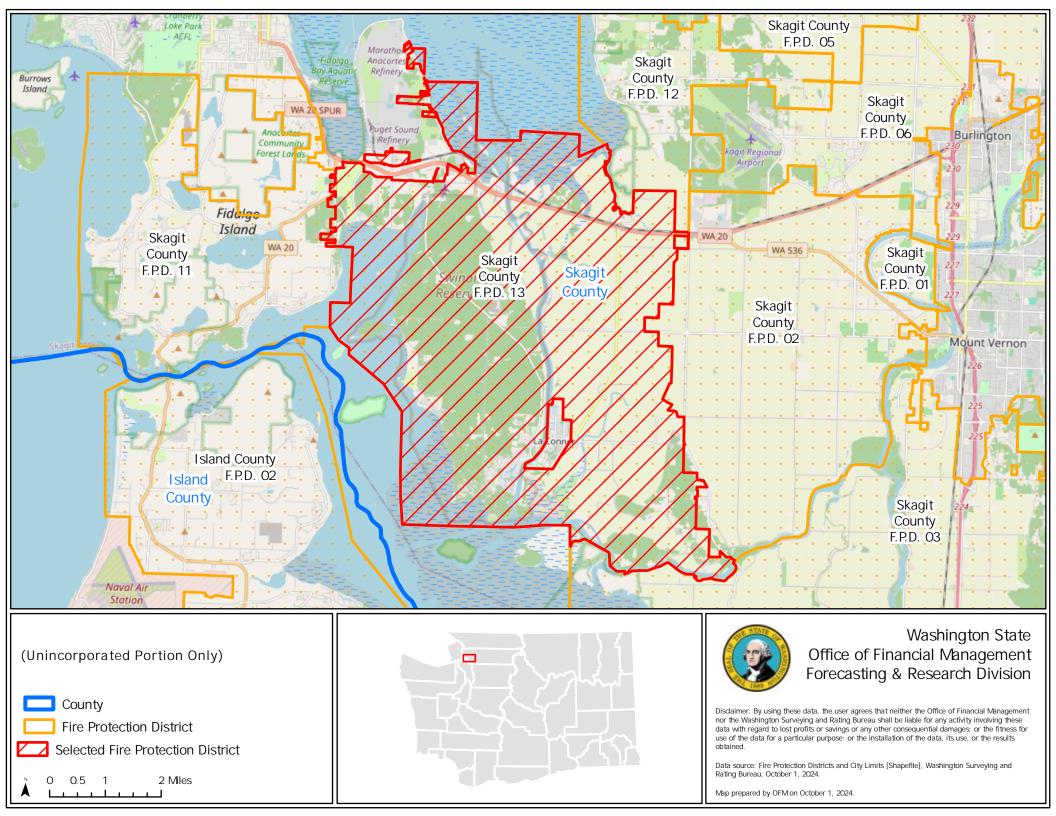

Map prepared by OFM on October 1, 2024

Fire Protection District

0.5 1

0

Selected Fire Protection District

2 Miles

Data source: Fire Protection Districts and City Limits [Shapefile], Washington Surveying and Rating Bureau, October 1, 2024.

Map prepared by OFM on October 1, 2024.

Disclaimer: By using these data, the user agrees that neither the Office of Financial Management nor the Washington Surveying and Rating Bureau shall be liable for any activity involving these data with regard to lost profits or savings or any other consequential damages or the fitness for use of the data for a particular purpose; or the installation of the data, its use, or the results obtained.