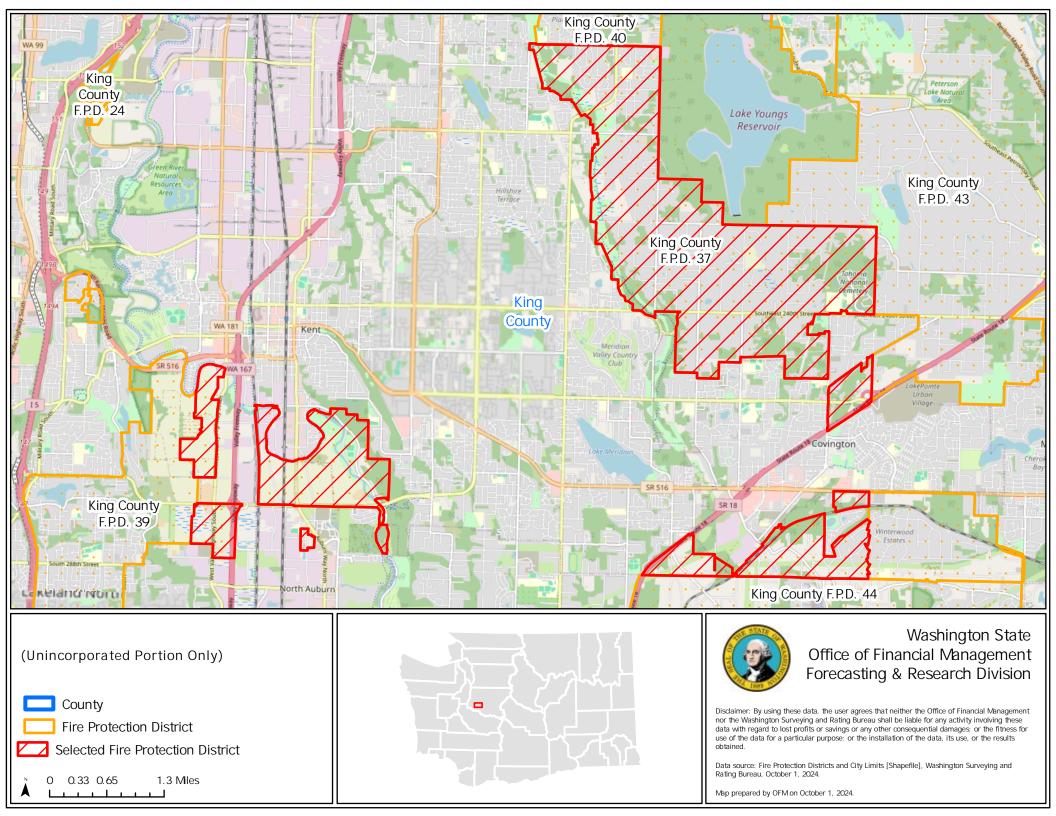

## Washington State Office of Financial Management Forecasting & Research Division

Disclaimer: By using these data, the user agrees that neither the Office of Financial Management nor the Washington Surveying and Rating Bureau shall be liable for any activity involving these data with regard to lost profits or savings or any other consequential damages; or the fitness for use of the data for a particular purpose; or the installation of the data, its use, or the results obtained.

Data source: Fire Protection Districts and City Limits [Shapefile], Washington Surveying and Rating Bureau, October 1, 2024.

Map prepared by OFM on October 1, 2024.

(Unincorporated Portion Only)

Fire Protection District