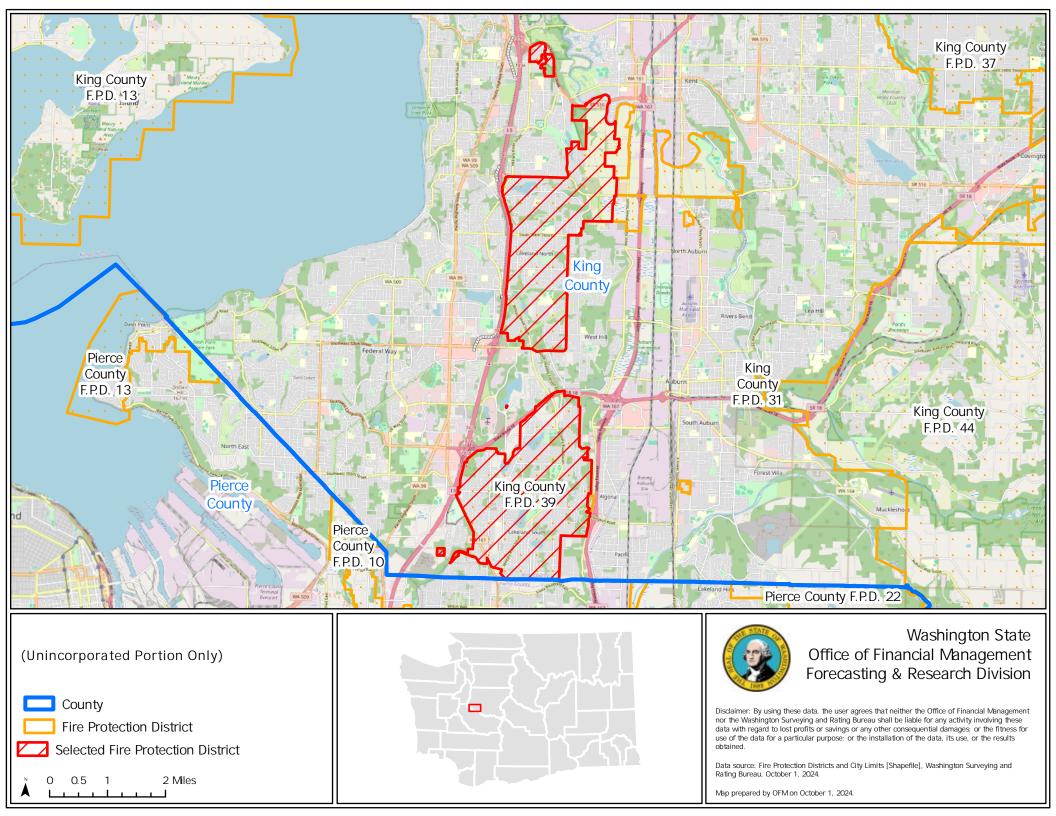

## Washington State Office of Financial Management Forecasting & Research Division

Disclaimer: By using these data, the user agrees that neither the Office of Financial Management nor the Washington Surveying and Rating Bureau shall be liable for any activity involving these data with regard to lost profits or savings or any other consequential damages; or the fitness for use of the data for a particular purpose; or the installation of the data, its use, or the results obtained.

Data source: Fire Protection Districts and City Limits [Shapefile], Washington Surveying and Rating Bureau, October 1, 2024.

Map prepared by OFM on October 1, 2024.