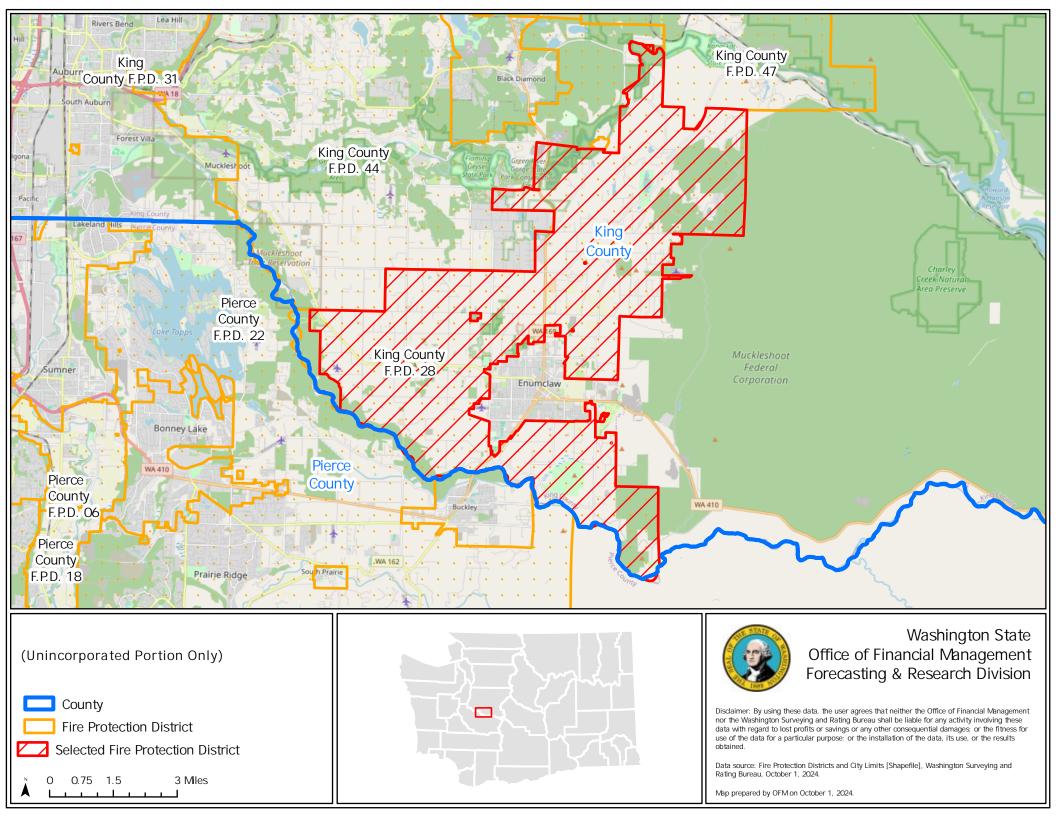

## Washington State Office of Financial Management Forecasting & Research Division

Disclaimer: By using these data, the user agrees that neither the Office of Financial Management nor the Washington Surveying and Rating Bureau shall be liable for any activity involving these data with regard to lost profits or savings or any other consequential damages; or the fitness for use of the data for a particular purpose; or the installation of the data, its use, or the results obtained.

Data source: Fire Protection Districts and City Limits [Shapefile], Washington Surveying and Rating Bureau, October 1, 2024.

Map prepared by OFM on October 1, 2024.