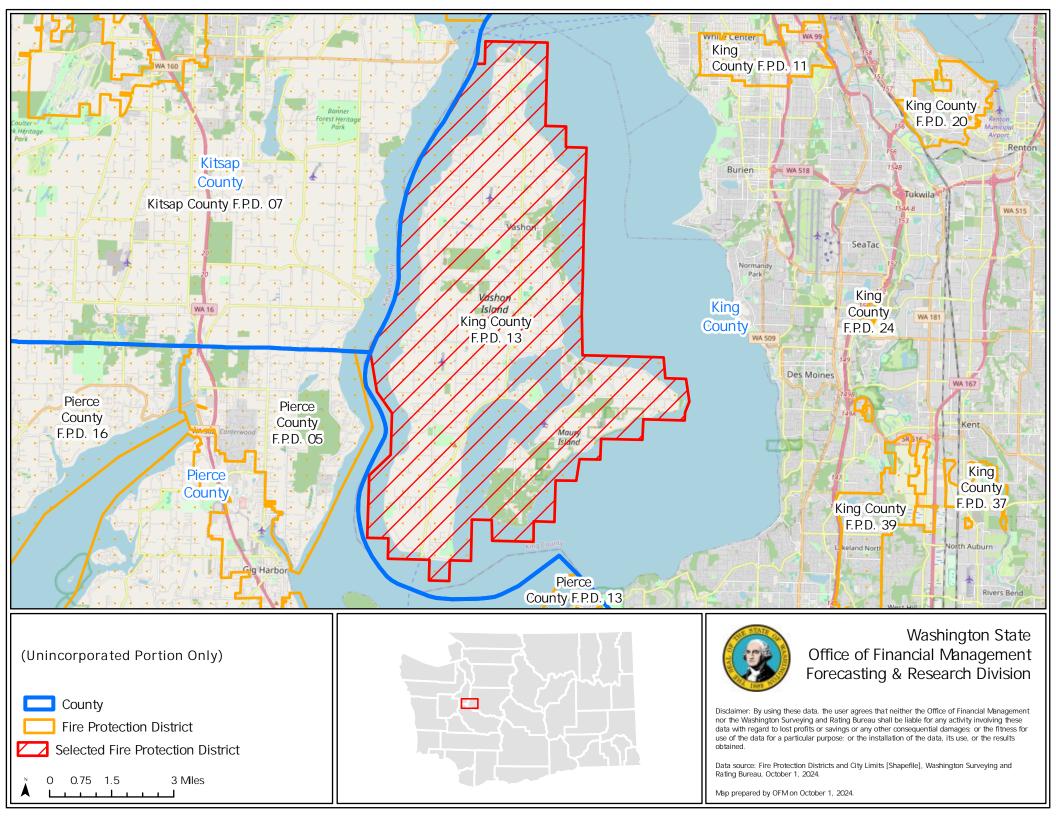

## Washington State Office of Financial Management Forecasting & Research Division

Disclaimer: By using these data, the user agrees that neither the Office of Financial Management nor the Washington Surveying and Rating Bureau shall be liable for any activity involving these data with regard to lost profits or savings or any other consequential damages; or the fitness for use of the data for a particular purpose; or the installation of the data, its use, or the results obtained.

Data source: Fire Protection Districts and City Limits [Shapefile], Washington Surveying and Rating Bureau, October 1, 2024.

Map prepared by OFM on October 1, 2024.