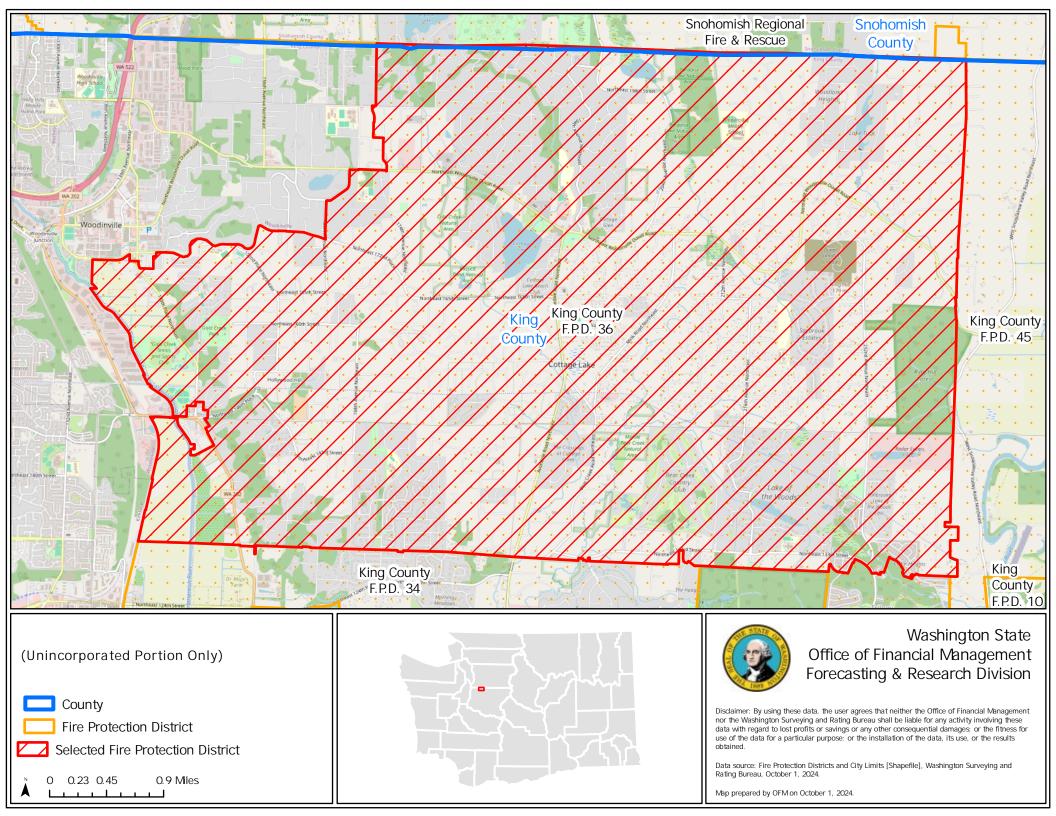

## Washington State Office of Financial Management Forecasting & Research Division

Disclaimer: By using these data, the user agrees that neither the Office of Financial Management nor the Washington Surveying and Rating Bureau shall be liable for any activity involving these data with regard to lost profits or savings or any other consequential damages; or the fitness for use of the data for a particular purpose; or the installation of the data, its use, or the results obtained.

Data source: Fire Protection Districts and City Limits [Shapefile], Washington Surveying and Rating Bureau, October 1, 2024.

Map prepared by OFM on October 1, 2024.