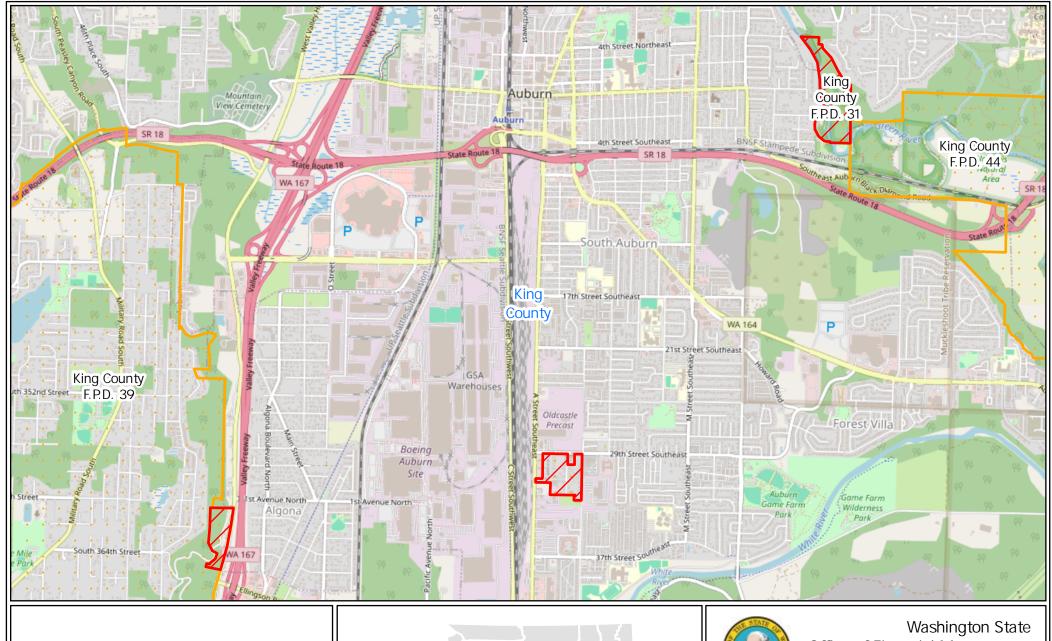

October 1, 2024.



(Unincorporated Portion Only)



Fire Protection District

Selected Fire Protection District

0 0.05 0.1 0.2 Miles





## Washington State Office of Financial Management Forecasting & Research Division

Disclaimer: By using these data, the user agrees that neither the Office of Financial Management nor the Washington Surveying and Rating Bureau shall be liable for any activity involving these data with regard to lost profits or savings or any other consequential damages: or the fitness for use of the data for a particular purpose; or the installation of the data, its use, or the results obtained.

Data source: Fire Protection Districts and City Limits [Shapefile], Washington Surveying and Rating Bureau, October 1, 2024.

Map prepared by OFM on October 1, 2024.















## Washington State Office of Financial Management Forecasting & Research Division

Disclaimer: By using these data, the user agrees that neither the Office of Financial Management nor the Washington Surveying and Rating Bureau shall be liable for any activity involving these data with regard to lost profits or savings or any other consequential damages; or the fitness for use of the data for a particular purpose; or the installation of the data, its use, or the results obtained.

Data source: Fire Protection Districts and City Limits [Shapefile], Washington Surveying and Rating Bureau, October 1, 2024.

Map prepared by OFM on October 1, 2024.