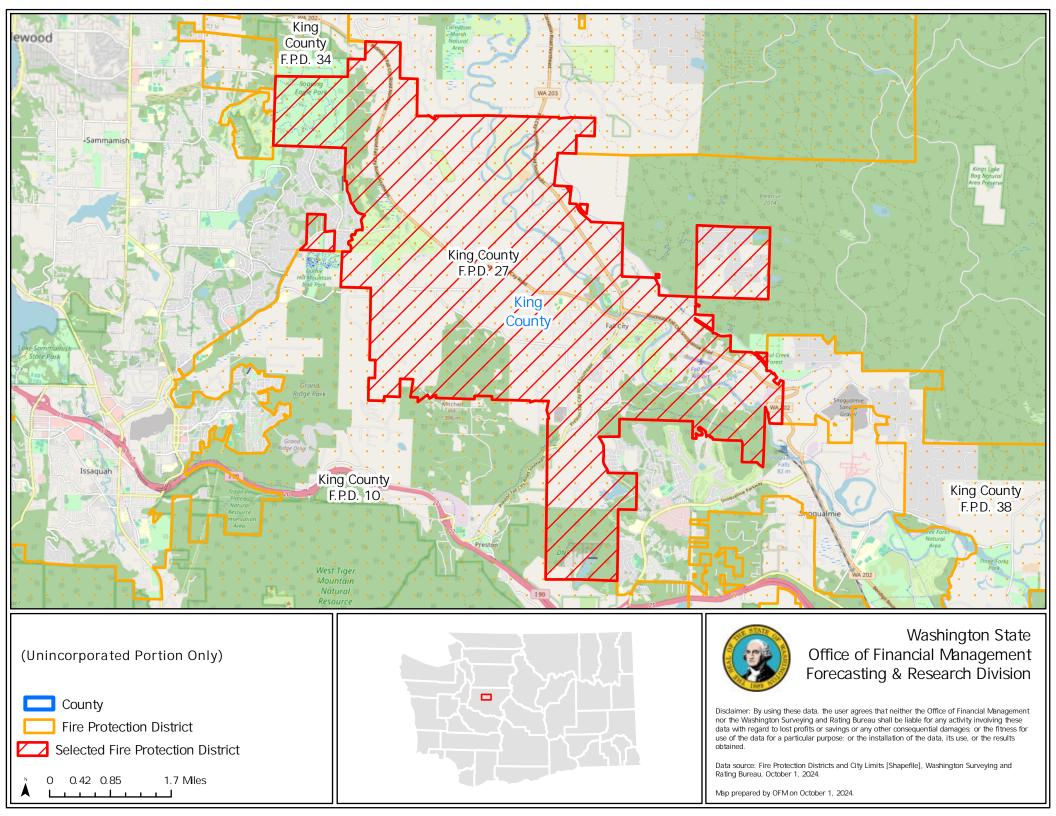

## Washington State Office of Financial Management Forecasting & Research Division

Disclaimer: By using these data, the user agrees that neither the Office of Financial Management nor the Washington Surveying and Rating Bureau shall be liable for any activity involving these data with regard to lost profits or savings or any other consequential damages: or the fitness for use of the data for a particular purpose; or the installation of the data, its use, or the results obtained.

Data source: Fire Protection Districts and City Limits [Shapefile], Washington Surveying and Rating Bureau, October 1, 2024.

Map prepared by OFM on October 1, 2024.