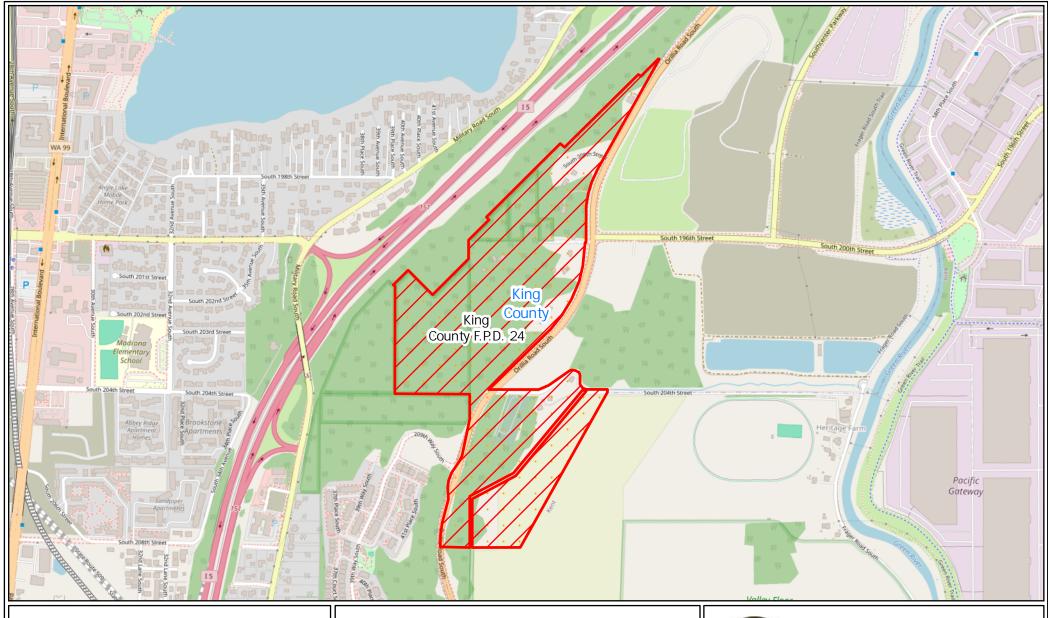

Data source: Fire Protection Districts and City Limits [Shapefile], Washington Surveying and Rating Bureau, October 1, 2024.

Map prepared by OFM on October 1, 2024.

(Unincorporated Portion Only)

Fire Protection District

Data source: Fire Protection Districts and City Limits [Shapefile], Washington Surveying and Rating Bureau, October 1, 2024.

Map prepared by OFM on October 1, 2024.