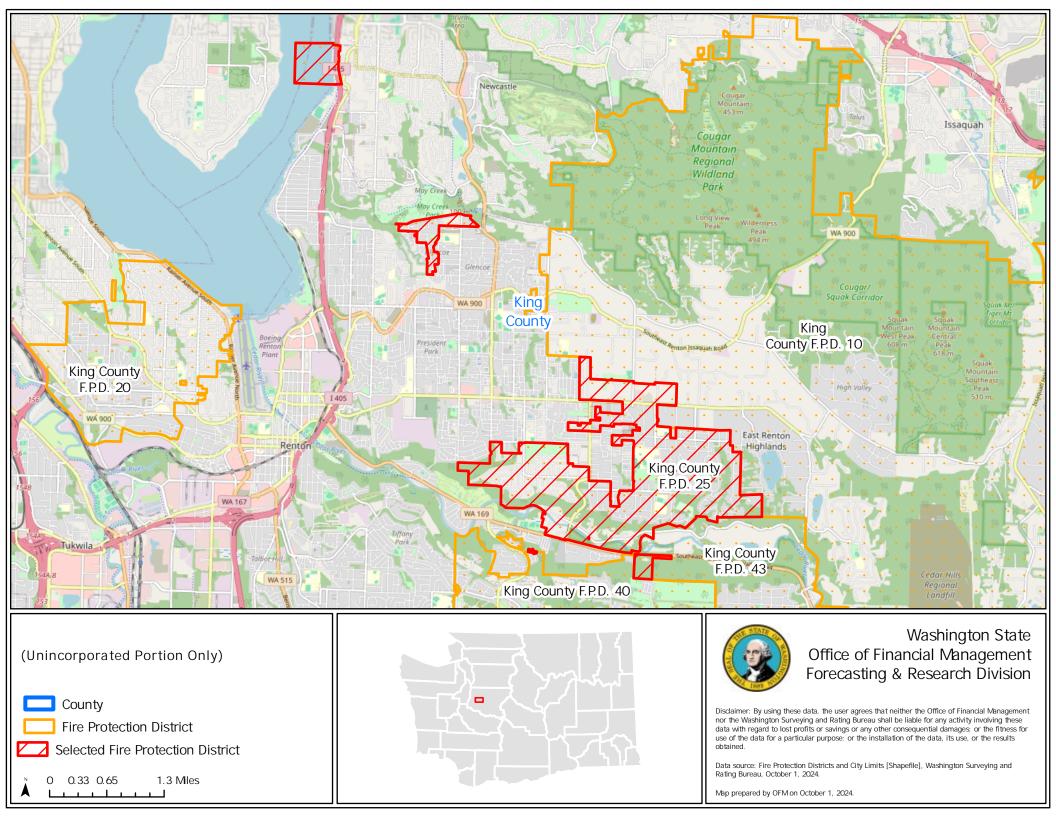

## Washington State Office of Financial Management Forecasting & Research Division

Disclaimer: By using these data, the user agrees that neither the Office of Financial Management nor the Washington Surveying and Rating Bureau shall be liable for any activity involving these data with regard to lost profits or savings or any other consequential damages; or the fitness for use of the data for a particular purpose; or the installation of the data, its use, or the results obtained.

Data source: Fire Protection Districts and City Limits [Shapefile], Washington Surveying and Rating Bureau, October 1, 2024.

Map prepared by OFM on October 1, 2024.

(Unincorporated Portion Only)

Fire Protection District

Selected Fire Protection District

0 0.05 0.1 0.2 Miles