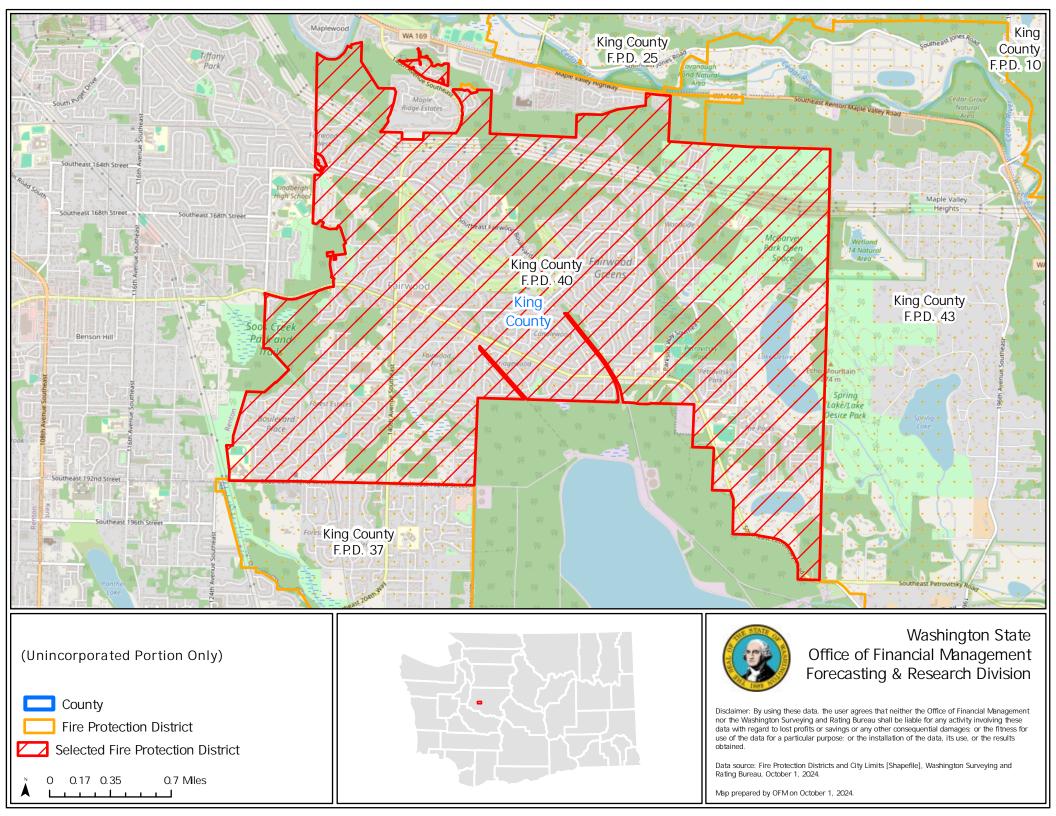

ity Limits [Shapefile], Washington Surveying and Rating Bureau, October 1, 2024.

Map prepared by OFM on October 1, 2024.















## Washington State Office of Financial Management Forecasting & Research Division

Disclaimer: By using these data, the user agrees that neither the Office of Financial Management nor the Washington Surveying and Rating Bureau shall be liable for any activity involving these data with regard to lost profits or savings or any other consequential damages; or the fitness for use of the data for a particular purpose; or the installation of the data, its use, or the results obtained.

Data source: Fire Protection Districts and City Limits [Shapefile], Washington Surveying and Rating Bureau, October 1, 2024.

Map prepared by OFM on October 1, 2024.