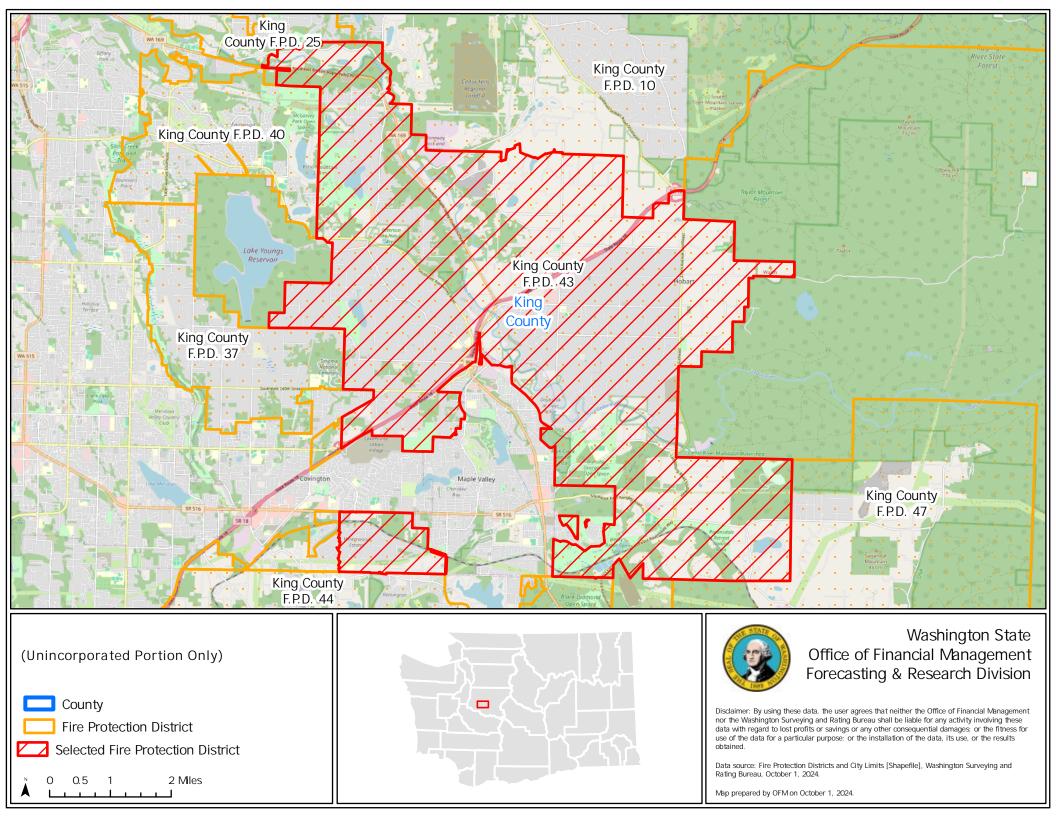

## Washington State Office of Financial Management Forecasting & Research Division

Disclaimer: By using these data, the user agrees that neither the Office of Financial Management nor the Washington Surveying and Rating Bureau shall be liable for any activity involving these data with regard to lost profits or savings or any other consequential damages; or the fitness for use of the data for a particular purpose; or the installation of the data, its use, or the results obtained.

Data source: Fire Protection Districts and City Limits [Shapefile], Washington Surveying and Rating Bureau, October 1, 2024.

Map prepared by OFM on October 1, 2024.

(Unincorporated Portion Only)

Fire Protection District