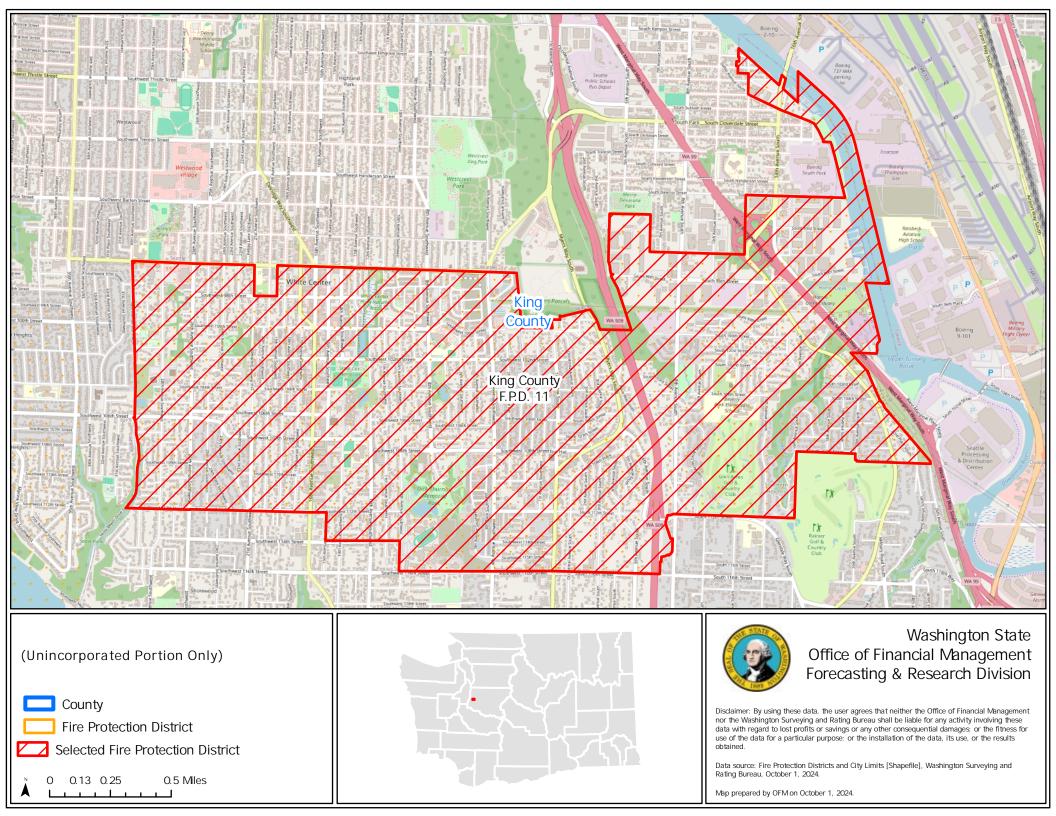

## Washington State Office of Financial Management Forecasting & Research Division

Disclaimer: By using these data, the user agrees that neither the Office of Financial Management nor the Washington Surveying and Rating Bureau shall be liable for any activity involving these data with regard to lost profits or savings or any other consequential damages: or the fitness for use of the data for a particular purpose; or the installation of the data, its use, or the results obtained.

Data source: Fire Protection Districts and City Limits [Shapefile], Washington Surveying and Rating Bureau, October 1, 2024.

Map prepared by OFM on October 1, 2024.