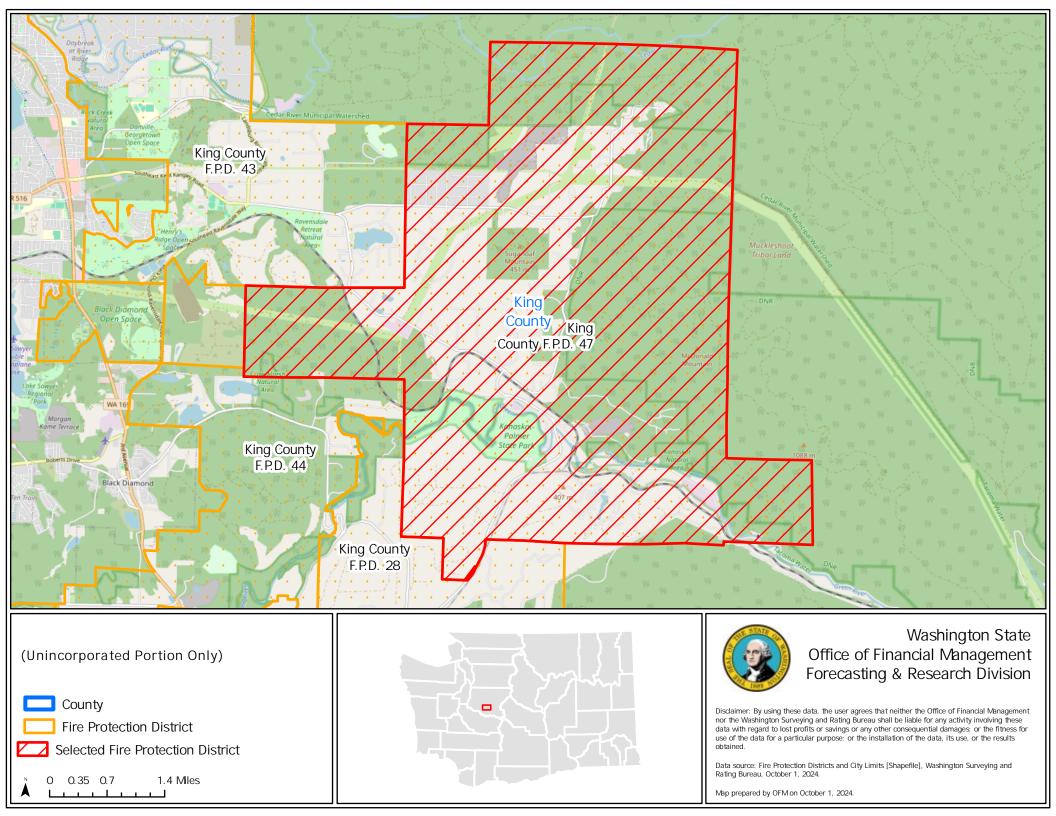

ts [Shapefile], Washington Surveying and Rating Bureau, October 1, 2024.

Map prepared by OFM on October 1, 2024.















## Washington State Office of Financial Management Forecasting & Research Division

Disclaimer: By using these data, the user agrees that neither the Office of Financial Management nor the Washington Surveying and Rating Bureau shall be liable for any activity involving these data with regard to lost profits or savings or any other consequential damages; or the fitness for use of the data for a particular purpose; or the installation of the data, its use, or the results obtained.

Data source: Fire Protection Districts and City Limits [Shapefile], Washington Surveying and Rating Bureau, October 1, 2024.

Map prepared by OFM on October 1, 2024.