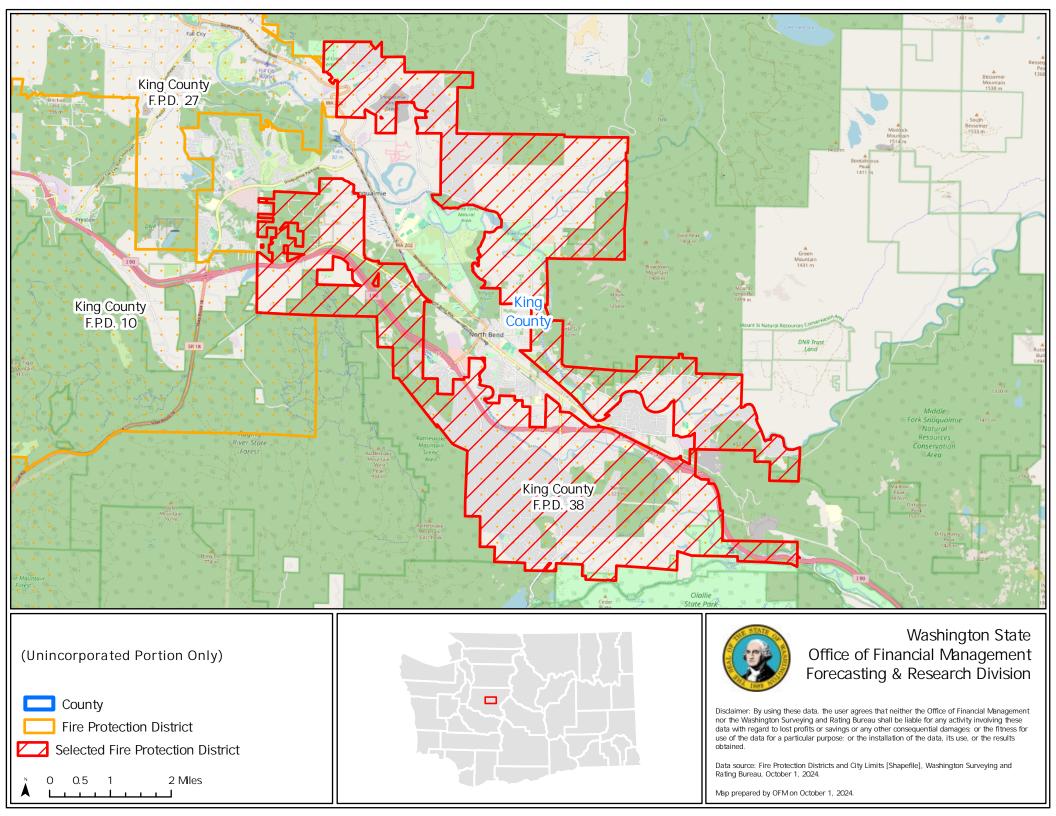

## Washington State Office of Financial Management Forecasting & Research Division

Disclaimer: By using these data, the user agrees that neither the Office of Financial Management nor the Washington Surveying and Rating Bureau shall be liable for any activity involving these data with regard to lost profits or savings or any other consequential damages: or the fitness for use of the data for a particular purpose; or the installation of the data, its use, or the results obtained.

Data source: Fire Protection Districts and City Limits [Shapefile], Washington Surveying and Rating Bureau, October 1, 2024.

Map prepared by OFM on October 1, 2024.