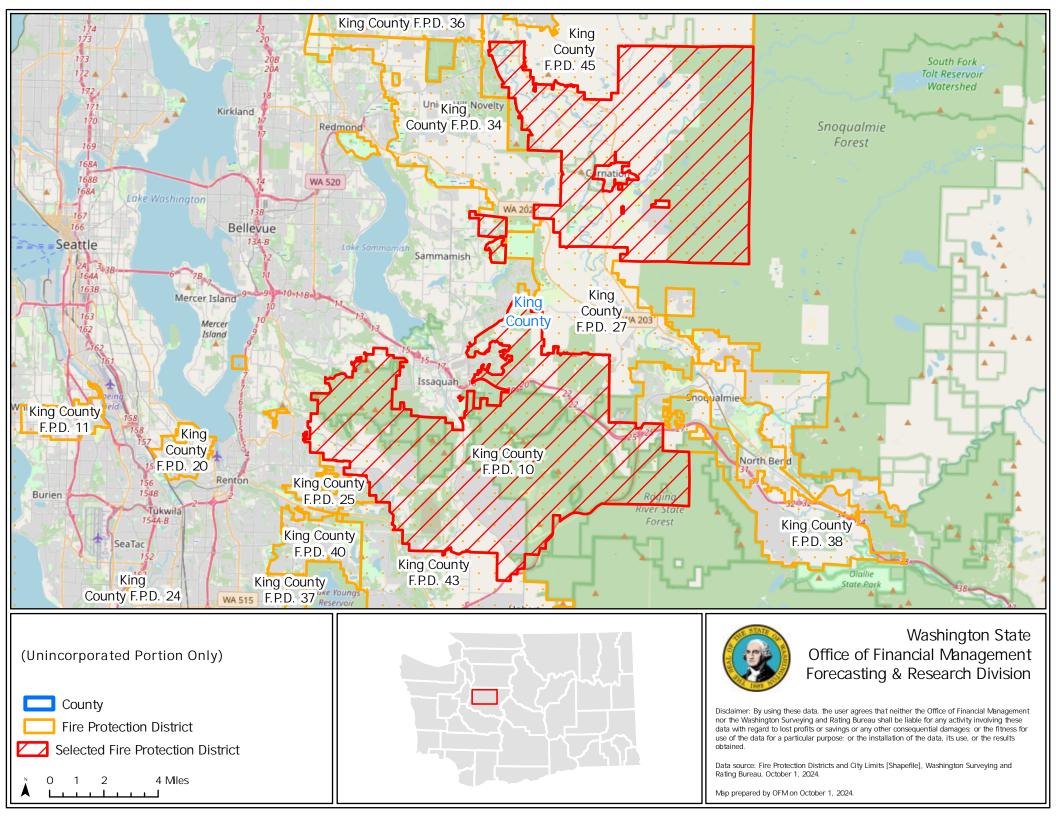

## Washington State Office of Financial Management Forecasting & Research Division

Disclaimer: By using these data, the user agrees that neither the Office of Financial Management nor the Washington Surveying and Rating Bureau shall be liable for any activity involving these data with regard to lost profits or savings or any other consequential damages; or the fitness for use of the data for a particular purpose; or the installation of the data, its use, or the results obtained.

Data source: Fire Protection Districts and City Limits [Shapefile], Washington Surveying and Rating Bureau, October 1, 2024.

Map prepared by OFM on October 1, 2024.

(Unincorporated Portion Only)

Fire Protection District