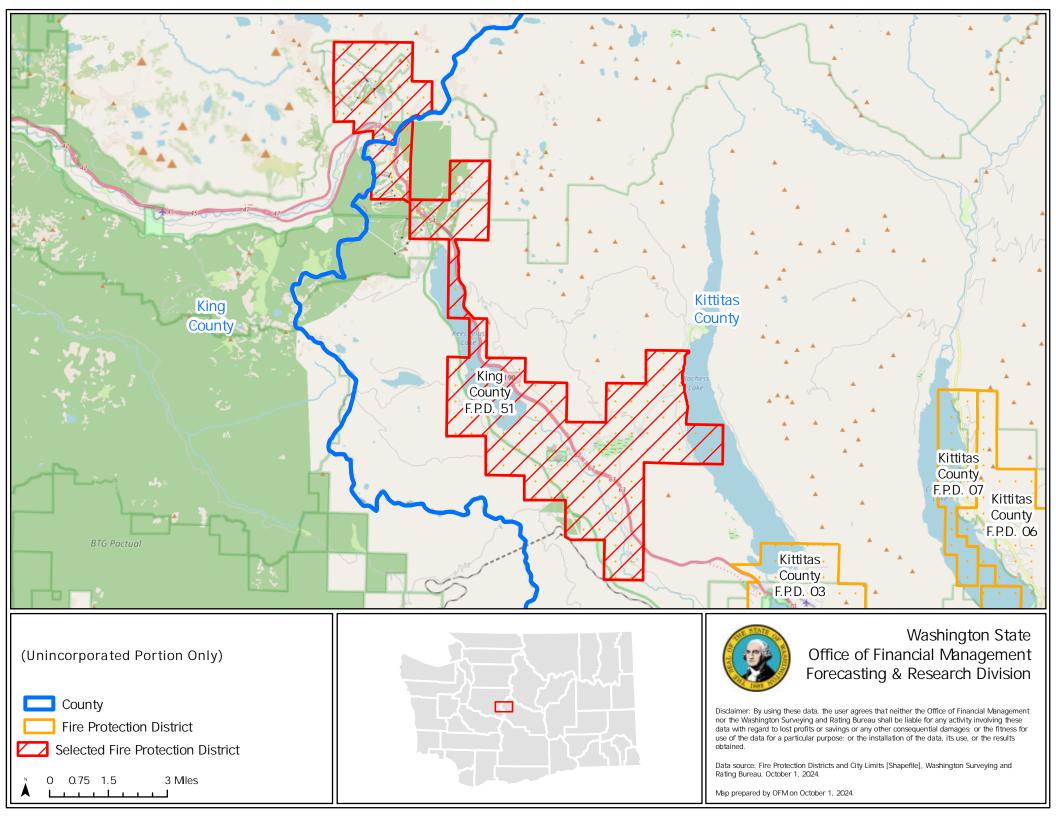

## Washington State Office of Financial Management Forecasting & Research Division

Disclaimer: By using these data, the user agrees that neither the Office of Financial Management nor the Washington Surveying and Rating Bureau shall be liable for any activity involving these data with regard to lost profits or savings or any other consequential damages: or the fitness for use of the data for a particular purpose; or the installation of the data, its use, or the results obtained.

Data source: Fire Protection Districts and City Limits [Shapefile], Washington Surveying and Rating Bureau, October 1, 2024.

Map prepared by OFM on October 1, 2024.