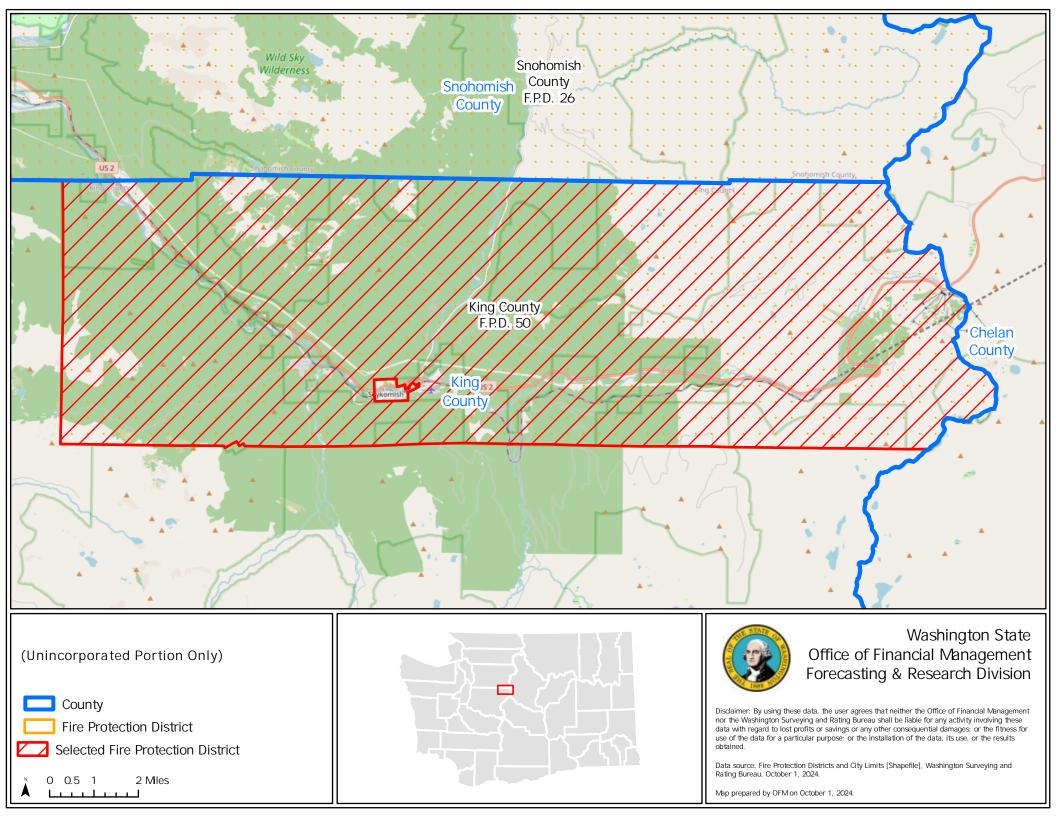

## Washington State Office of Financial Management Forecasting & Research Division

Disclaimer: By using these data, the user agrees that neither the Office of Financial Management nor the Washington Surveying and Rating Bureau shall be liable for any activity involving these data with regard to lost profits or savings or any other consequential damages; or the fitness for use of the data for a particular purpose; or the installation of the data, its use, or the results obtained.

Data source: Fire Protection Districts and City Limits [Shapefile], Washington Surveying and Rating Bureau, October 1, 2024.

Map prepared by OFM on October 1, 2024.

(Unincorporated Portion Only)

Fire Protection District