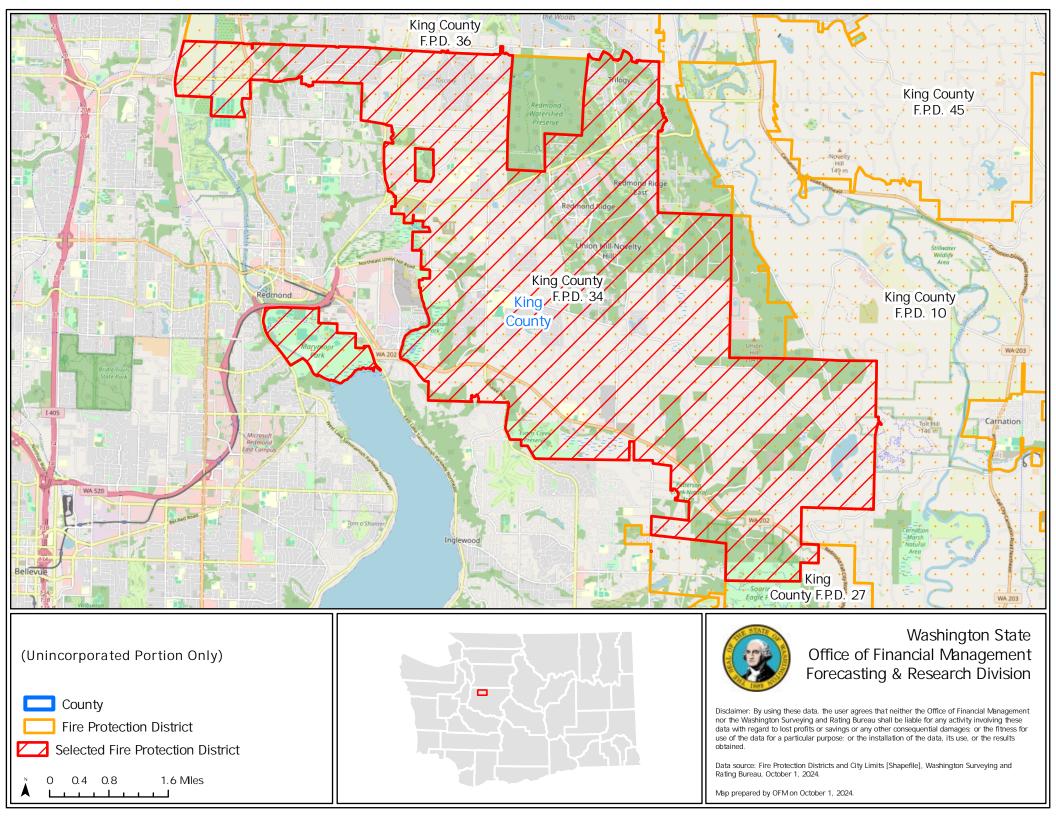

## Washington State Office of Financial Management Forecasting & Research Division

Disclaimer: By using these data, the user agrees that neither the Office of Financial Management nor the Washington Surveying and Rating Bureau shall be liable for any activity involving these data with regard to lost profits or savings or any other consequential damages: or the fitness for use of the data for a particular purpose; or the installation of the data, its use, or the results obtained.

Data source: Fire Protection Districts and City Limits [Shapefile], Washington Surveying and Rating Bureau, October 1, 2024.

Map prepared by OFM on October 1, 2024.