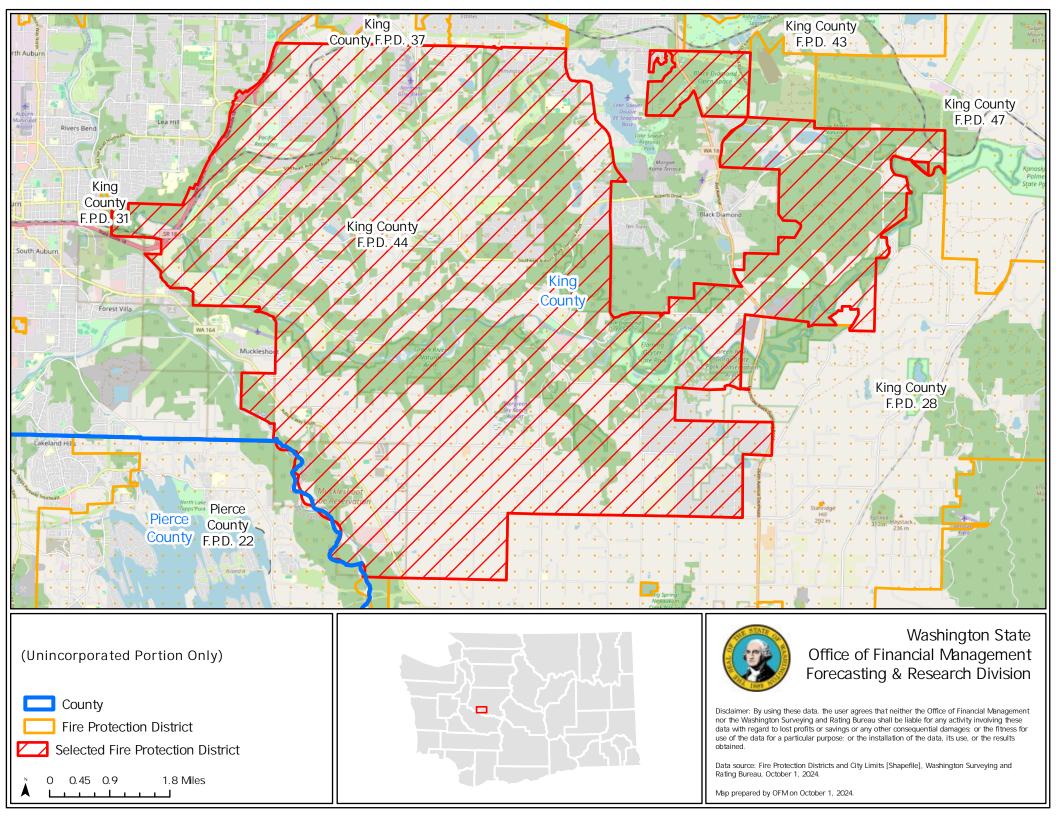

## Washington State Office of Financial Management Forecasting & Research Division

Disclaimer: By using these data, the user agrees that neither the Office of Financial Management nor the Washington Surveying and Rating Bureau shall be liable for any activity involving these data with regard to lost profits or savings or any other consequential damages: or the fitness for use of the data for a particular purpose; or the installation of the data, its use, or the results obtained.

Data source: Fire Protection Districts and City Limits [Shapefile], Washington Surveying and Rating Bureau, October 1, 2024.

Map prepared by OFM on October 1, 2024.