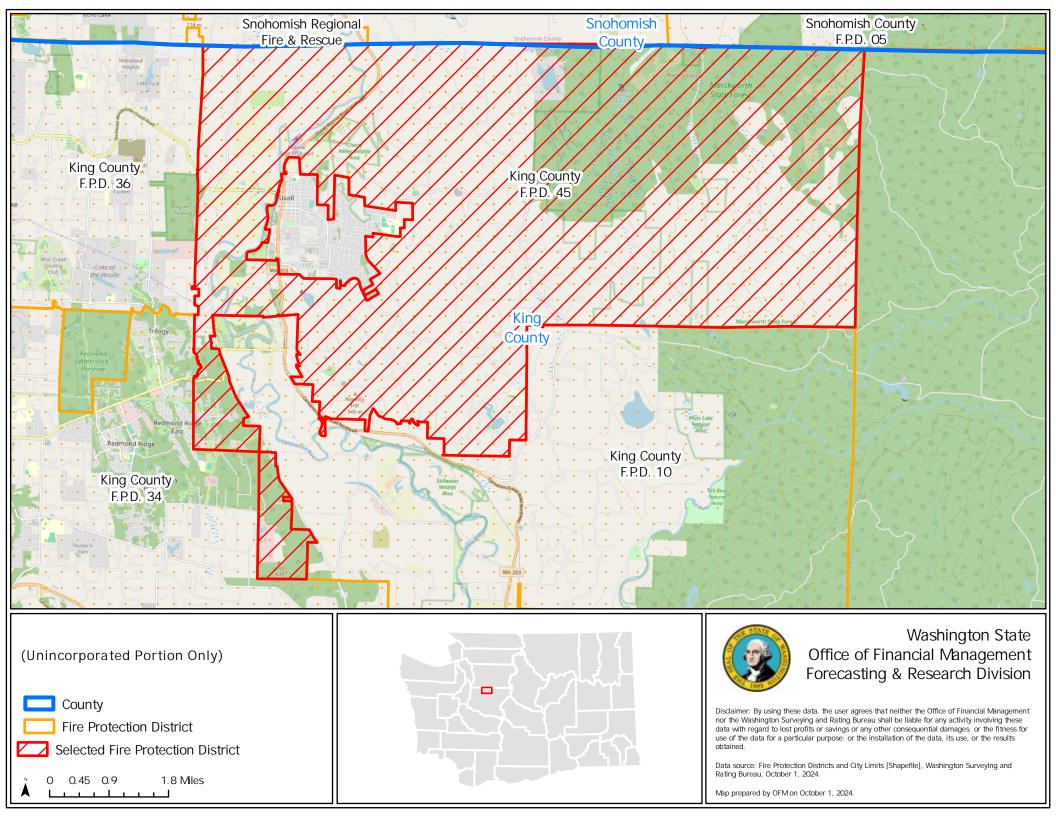

## Washington State Office of Financial Management Forecasting & Research Division

Disclaimer: By using these data, the user agrees that neither the Office of Financial Management nor the Washington Surveying and Rating Bureau shall be liable for any activity involving these data with regard to lost profits or savings or any other consequential damages; or the fitness for use of the data for a particular purpose; or the installation of the data, its use, or the results obtained.

Data source: Fire Protection Districts and City Limits [Shapefile], Washington Surveying and Rating Bureau, October 1, 2024.

Map prepared by OFM on October 1, 2024.