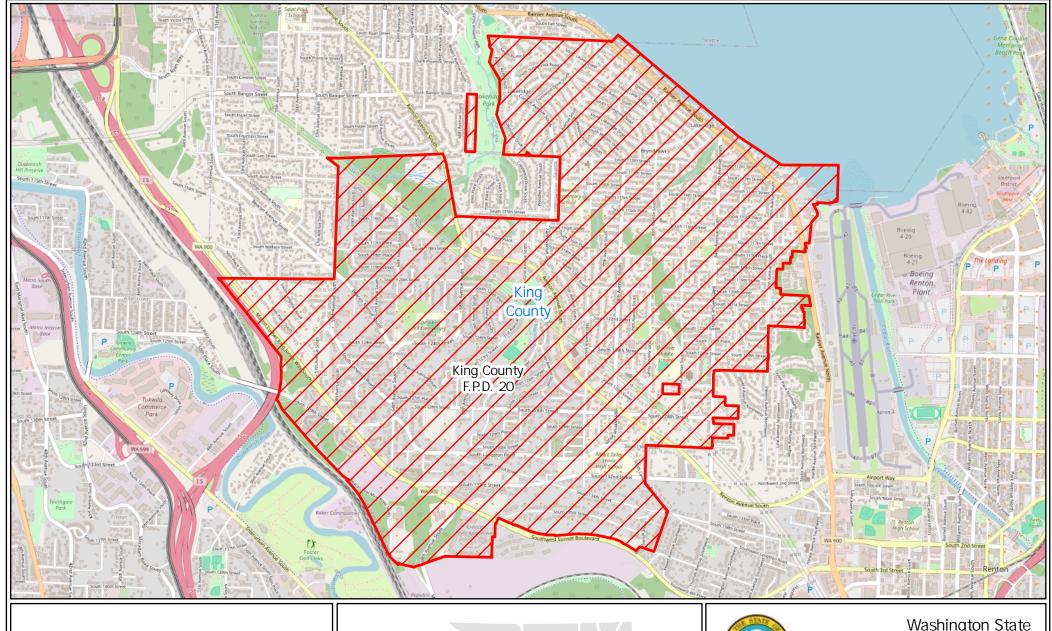

## Washington State Office of Financial Management Forecasting & Research Division

Disclaimer: By using these data, the user agrees that neither the Office of Financial Management nor the Washington Surveying and Rating Bureau shall be liable for any activity involving these data with regard to lost profits or savings or any other consequential damages; or the fitness for use of the data for a particular purpose; or the installation of the data, its use, or the results obtained.

Data source: Fire Protection Districts and City Limits [Shapefile], Washington Surveying and Rating Bureau, October 1, 2024.

Map prepared by OFM on October 1, 2024.



(Unincorporated Portion Only)



Fire Protection District

Selected Fire Protection District

0 0.05 0.1 0.2 Miles





## Washington Sta