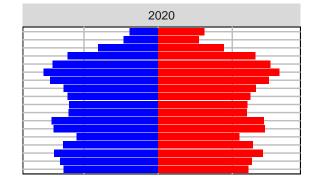

#### Adams County, 2017 GMA Projections

Medium Series Age Distributions

















## Asotin County, 2017 GMA Projections

Medium Series Age Distributions

















### Benton County, 2017 GMA Projections

Medium Series Age Distributions

















Females

Males

### Chelan County, 2017 GMA Projections

Medium Series Age Distributions















Females Males

2,000

4,000

## Clallam County, 2017 GMA Projections

Medium Series Age Distributions

















# Clark County, 2017 GMA Projections

Medium Series Age Distributions

















# Columbia County, 2017 GMA Projections

Medium Series Age Distributions

















## Cowlitz County, 2017 GMA Projections

Medium Series Age Distributions

















## Douglas County, 2017 GMA Projections

Medium Series Age Distributions















Females Males

2,000

# Ferry County, 2017 GMA Projections

Medium Series Age Distributions

















## Franklin County, 2017 GMA Projections

Medium Series Age Distributions

















## Garfield County, 2017 GMA Projections

Medium Series Age Distributions

















### Grant County, 2017 GMA Projections

Medium Series Age Distributions

















#### Grays Harbor County, 2017 GMA Projections

Medium Series Age Distributions

















# Island County, 2017 GMA Projections

Medium Series Age Distributions

















### Jefferson County, 2017 GMA Projections

Medium Series Age Distributions

















# King County, 2017 GMA Projections

Med