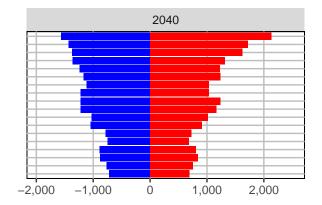

ojections

Medium Series Age Distributions

















## Douglas County, 2017 GMA Projections

Medium Series Age Distributions















Females Males

2,000

# Ferry County, 2017 GMA Projections

Medium Series Age Distributions

















## Franklin County, 2017 GMA Projections

Medium Series Age Distributions

















## Garfield County, 2017 GMA Projections

Medium Series Age Distributions

















### Grant County, 2017 GMA Projections

Medium Series Age Distributions

















#### Grays Harbor County, 2017 GMA Projections

Medium Series Age Distributions

















# Island County, 2017 GMA Projections

Medium Series Age Distributions

















### Jefferson County, 2017 GMA Projections

Medium Series Age Distributions

















# King County, 2017 GMA Projections

Medium Series Age Distributions

















# Kitsap County, 2017 GMA Projections

Medium Series Age Distributions

















## Kittitas County, 2017 GMA Projections

Medium Series Age Distributions

















### Klickitat County, 2017 GMA Projections

Medium Series Age Distributions

















### Lewis County, 2017 GMA Projections

Medium Series Age Distributions

















### Lincoln County, 2017 GMA Projections

Medium Series Age Distributions

















## Mason County, 2017 GMA Projections

Medium Series Age Distributions

















### Okanogan County, 2017 GMA Projections

Medium Series Age Distributions

















# Pacific County, 2017 GMA Projections

Medium Series Age Distributions