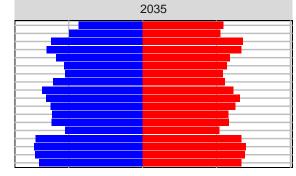

### Chelan County, 2017 GMA Projections

Medium Series Age Distributions

Females Males

2,000

4,000