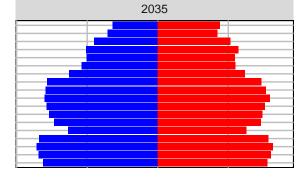

#### Snohomish County, 2017 GMA Projections

Medium Series Age Distributions

2050

000 –20,000 0 20,000 Population