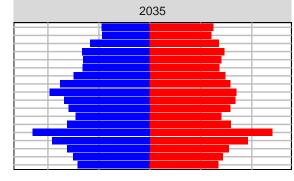

#### Snohomish County, 2017 GMA Projections

Medium Series Age Distributions

2050

000 –20,000 0 20,000 Population