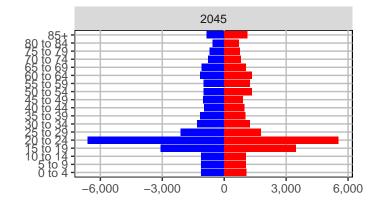

#### Snohomish County, 2017 GMA Projections

Medium Series Age Distributions

2050

000 –20,000 0 20,000 Population