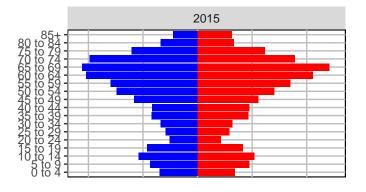

edium Series Age Distributions















#### San Juan County, 2017 GMA Projections

Medium Series Age Distributions

















# Skagit County, 2017 GMA Projections

Medium Series Age Distributions

















#### Skamania County, 2017 GMA Projections

Medium Series Age Distributions

















#### Snohomish County, 2017 GMA Projections

Medium Series Age Distributions











2050





000 –20,000 0 20,000 Population

## Spokane County, 2017 GMA Projections

Medium Series Age Distributions

















### Stevens County, 2017 GMA Projections

Medium Series Age Distributions

















# Thurston County, 2017 GMA Projections

Medium Series Age Distributions

















#### Wahkiakum County, 2017 GMA Projections

Medium Series Age Distributions

















#### Walla Walla County, 2017 GMA Projections

Medium Series Age Distributions

















### Whatcom County, 2017 GMA Projections

Medium Series Age Distributions

















### Whitman County, 2017 GMA Projections

Medium Series Age Distributions

















## Yakima County, 2017 GMA Projections

Medium Series Age Distributions