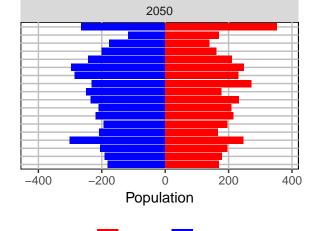

#### Snohomish County, 2017 GMA Projections

Medium Series Age Distributions

2050

000 –20,000 0 20,000 Population