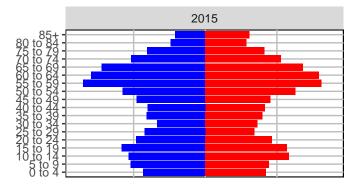

#### Snohomish County, 2017 GMA Projections

Medium Series Age Distributions

2050

000 –20,000 0 20,000 Population