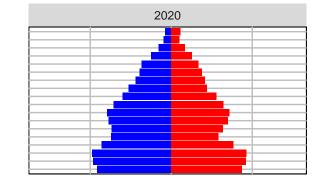

#### Snohomish County, 2017 GMA Projections

Medium Series Age Distributions

2050

000 –20,000 0 20,000 Population