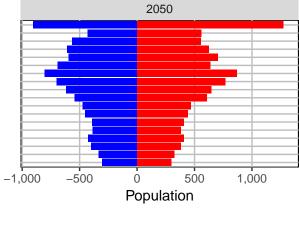

#### Snohomish County, 2017 GMA Projections

Medium Series Age Distributions

2050

000 –20,000 0 20,000 Population