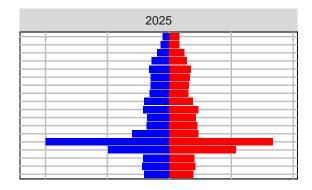

es Age Distributions

















#### Snohomish County, 2017 GMA Projections

Medium Series Age Distributions











2050





000 –20,000 0 20,000 Population

## Spokane County, 2017 GMA Projections

Medium Series Age Distributions

















### Stevens County, 2017 GMA Projections

Medium Series Age Distributions

















# Thurston County, 2017 GMA Projections

Medium Series Age Distributions

















#### Wahkiakum County, 2017 GMA Projections

Medium Series Age Distributions

















#### Walla Walla County, 2017 GMA Projections

Medium Series Age Distributions

















### Whatcom County, 2017 GMA Projections

Medium Series Age Distributions

















### Whitman County, 2017 GMA Projections

Medium Series Age Distributions

















## Yakima County, 2017 GMA Projections

Medium Series Age Distributions