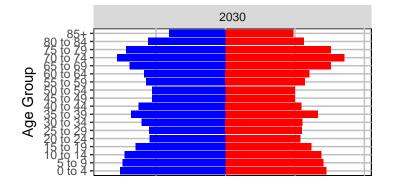

## Jefferson County, 2017 GMA Projections

Medium Series Age Distributions

















# King County, 2017 GMA Projections

Medium Series Age Distributions

















# Kitsap County, 2017 GMA Projections

Medium Series Age Distributions

















## Kittitas County, 2017 GMA Projections

Medium Series Age Distributions

















### Klickitat County, 2017 GMA Projections

Medium Series Age Distributions

















### Lewis County, 2017 GMA Projections

Medium Series Age Distributions

















### Lincoln County, 2017 GMA Projections

Medium Series Age Distributions

















## Mason County, 2017 GMA Projections

Medium Series Age Distributions

















### Okanogan County, 2017 GMA Projections

Medium Series Age Distributions

















# Pacific County, 2017 GMA Projections

Medium Series Age Distributions

















#### Pend Oreille County, 2017 GMA Projections

Medium Series Age Distributions

















## Pierce County, 2017 GMA Projections

Medium Series Age Distributions















#### San Juan County, 2017 GMA Projections

Medium Series Age Distributions

















# Skagit County, 2017 GMA Projections

Medium Series Age Distributions

















#### Skamania County, 2017 GMA Projections

Medium Series Age Distributions

















#### Snohomish County, 2017 GMA Projections

Medium Series Age Distributions











2050





000 –20,000 0 20,000 Population

## Spokane County, 2017 GMA Projections

Medium Series Age Distributions

















### Stevens County, 20