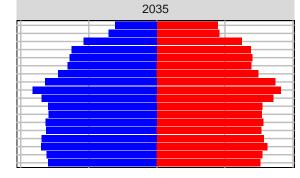

County, 2017 GMA Projections

Medium Series Age Distributions

















### Klickitat County, 2017 GMA Projections

Medium Series Age Distributions

















### Lewis County, 2017 GMA Projections

Medium Series Age Distributions

















### Lincoln County, 2017 GMA Projections

Medium Series Age Distributions

















## Mason County, 2017 GMA Projections

Medium Series Age Distributions

















### Okanogan County, 2017 GMA Projections

Medium Series Age Distributions

















# Pacific County, 2017 GMA Projections

Medium Series Age Distributions

















#### Pend Oreille County, 2017 GMA Projections

Medium Series Age Distributions

















## Pierce County, 2017 GMA Projections

Medium Series Age Distributions















#### San Juan County, 2017 GMA Projections

Medium Series Age Distributions

















# Skagit County, 2017 GMA Projections

Medium Series Age Distributions

















#### Skamania County, 2017 GMA Projections

Medium Series Age Distributions

















#### Snohomish County, 2017 GMA Projections

Medium Series Age Distributions











2050





000 –20,000 0 20,000 Population

## Spokane County, 2017 GMA Projections

Medium Series Age Distributions

















### Stevens County, 2017 GMA Projections

Medium Series Age Distributions

















# Thurston County, 2017 GMA Projections

Medium Series Age Distributions

















#### Wahkiakum County, 2017 GMA Projections

Medium Series Age Distributions

















#### Walla Walla County,