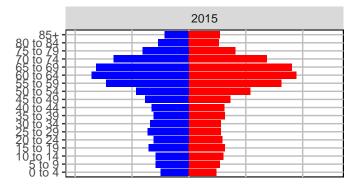

### Benton County, 2017 GMA Projections

Medium Series Age Distributions

Females

Males