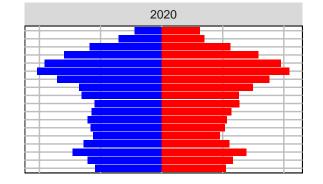

#### Adams County, 2017 GMA Projections

Medium Series Age Distributions

## Asotin County, 2017 GMA Projections

Medium Series Age Distributions

### Benton County, 2017 GMA Projections

Medium Series Age Distributions

Females

Males

### Chelan County, 2017 GMA Projections

Medium Series Age Distributions

Females Males

2,000

4,000

## Clallam County, 2017 GMA Projections

Medium Series Age Distributions

# Clark County, 2017 GMA Projections

Medium Series Age Distributions

# Columbia County, 2017 GMA Projections

Medium Series Age Distributions

## Cowlitz County, 2017 GMA Projections

Medium Series Age Distributions

## Douglas County, 2017 GMA Projections

Medium Series Age Distributions

Females Males

2,000

# Ferry County, 2017 GMA Projections

Medium Series Age Distributions

## Franklin County, 2017 GMA Projections

Medium Series Age Distributions

## Garfield County, 2017 GMA Projections

Medium Series Age Distributions

### Grant County, 2017 GMA Projections

Medium Series Age Distributions

#### Grays Harbor County, 2017 GMA Projections

Medium Series Age Distributions

# Island County, 2017 GMA Projections

Medium Series Age Distributions

### Jefferson County, 2017 GMA Projections

Medium Series Age Distributions

# King County, 2017 GMA Projections

Medium Series Age Distributions

# Kitsap County, 2017 GMA Projections

Medium Series Age Distributions

## Kittitas County, 2017 GMA Projections

Medium Series Age Distributions

### Klickitat County, 2017 GMA Projections

Medium Series Age Distributions

### Lewis County, 2017 GMA Projections

Medium Series Age Distributions

### Lincoln County, 2017 GMA Projections

Medium Series Age Distributions

## Mason County, 2017 GMA Projections

Medium Series Age Distributions

### Okanogan County, 2017 GMA Projections

Medium Series Age Distributions

# Pacific County, 2017 GMA Projections

Medium Series Age Distributions

#### Pend Oreille County, 2017 GMA Projections

Medium Series Age Distributions

## Pierce County, 2017 GMA Projections

Medium Series Age Distributions

#### San Juan County, 2017 GMA Projections

Medium Series Age Distributions

# Skagit County, 2017 GMA Projections

Medium Series Age Distributions

#### Skamania County, 2017 GMA Projections

Medium Series Age Distributions

#### Snohomish County, 2017 GMA Projections

Medium Series Age Distributions

2050

000 –20,000 0 20,000 Population

## Spokane County, 2017 GMA Projections

Medium Series Age Distributions

### Stevens County, 2017 GMA Projections

Medium Series Age Distributions

# Thurston County, 2017 GMA Projections

Medium Series Age Distributions

#### Wahkiakum County, 2017 GMA Projections

Medium Series Age Distributions

#### Walla Walla County, 2017 GMA Projections

Medium Series Age Distributions

### Whatcom County, 2017 GMA Projections

Medium Series Age Distributions

### Whitman County, 2017 GMA Projections

Medium Series Age Distributions

## Yakima County, 2017 GMA Projections

Medium Series Age Distributions