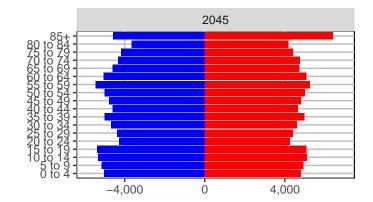

County, 2017 GMA Projections

Medium Series Age Distributions

















### Lincoln County, 2017 GMA Projections

Medium Series Age Distributions

















## Mason County, 2017 GMA Projections

Medium Series Age Distributions

















### Okanogan County, 2017 GMA Projections

Medium Series Age Distributions

















# Pacific County, 2017 GMA Projections

Medium Series Age Distributions

















#### Pend Oreille County, 2017 GMA Projections

Medium Series Age Distributions

















## Pierce County, 2017 GMA Projections

Medium Series Age Distributions















#### San Juan County, 2017 GMA Projections

Medium Series Age Distributions

















# Skagit County, 2017 GMA Projections

Medium Series Age Distributions

















#### Skamania County, 2017 GMA Projections

Medium Series Age Distributions

















#### Snohomish County, 2017 GMA Projections

Medium Series Age Distributions











2050





000 –20,000 0 20,000 Population

## Spokane County, 2017 GMA Projections

Medium Series Age Distributions

















### Stevens County, 2017 GMA Projections

Medium Series Age Distributions

















# Thurston County, 2017 GMA Projections

Medium Series Age Distributions

















#### Wahkiakum County, 2017 GMA Projections

Medium Series Age Distributions

















#### Walla Walla County, 2017 GMA Projections

Medium Series Age Distributions

















### Whatcom County, 2017 GMA Projections

Medium Series Age Distributions

















### Whitman County,