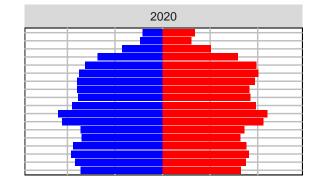

Medium Series Age Distributions

















## Pierce County, 2017 GMA Projections

Medium Series Age Distributions















#### San Juan County, 2017 GMA Projections

Medium Series Age Distributions

















# Skagit County, 2017 GMA Projections

Medium Series Age Distributions

















#### Skamania County, 2017 GMA Projections

Medium Series Age Distributions

















#### Snohomish County, 2017 GMA Projections

Medium Series Age Distributions











2050





000 –20,000 0 20,000 Population

## Spokane County, 2017 GMA Projections

Medium Series Age Distributions

















### Stevens County, 2017 GMA Projections

Medium Series Age Distributions

















# Thurston County, 2017 GMA Projections

Medium Series Age Distributions

















#### Wahkiakum County, 2017 GMA Projections

Medium Series Age Distributions

















#### Walla Walla County, 2017 GMA Projections

Medium Series Age Distributions

















### Whatcom County, 2017 GMA Projections

Medium Series Age Distributions

















### Whitman County, 2017 GMA Projections

Medium Series Age Distributions

















## Yakima County, 2017 GMA Projections

Medium Series Age Distributions