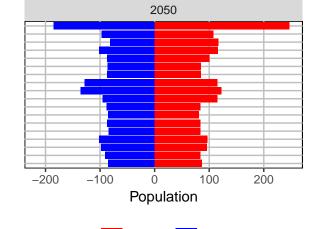

ge Distributions















#### San Juan County, 2017 GMA Projections

Medium Series Age Distributions

















# Skagit County, 2017 GMA Projections

Medium Series Age Distributions

















#### Skamania County, 2017 GMA Projections

Medium Series Age Distributions

















#### Snohomish County, 2017 GMA Projections

Medium Series Age Distributions











2050





000 –20,000 0 20,000 Population

## Spokane County, 2017 GMA Projections

Medium Series Age Distributions

















### Stevens County, 2017 GMA Projections

Medium Series Age Distributions

















# Thurston County, 2017 GMA Projections

Medium Series Age Distributions

















#### Wahkiakum County, 2017 GMA Projections

Medium Series Age Distributions

















#### Walla Walla County, 2017 GMA Projections

Medium Series Age Distributions

















### Whatcom County, 2017 GMA Projections

Medium Series Age Distributions

















### Whitman County, 2017 GMA Projections

Medium Series Age Distributions

















## Yakima County, 2017 GMA Projections

Medium Series Age Distributions