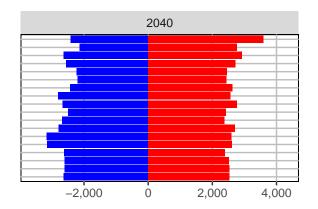

Projections

Medium Series Age Distributions

















## Cowlitz County, 2017 GMA Projections

Medium Series Age Distributions

















## Douglas County, 2017 GMA Projections

Medium Series Age Distributions















Females Males

2,000

# Ferry County, 2017 GMA Projections

Medium Series Age Distributions

















## Franklin County, 2017 GMA Projections

Medium Series Age Distributions

















## Garfield County, 2017 GMA Projections

Medium Series Age Distributions

















### Grant County, 2017 GMA Projections

Medium Series Age Distributions

















#### Grays Harbor County, 2017 GMA Projections

Medium Series Age Distributions

















# Island County, 2017 GMA Projections

Medium Series Age Distributions

















### Jefferson County, 2017 GMA Projections

Medium Series Age Distributions

















# King County, 2017 GMA Projections

Medium Series Age Distributions

















# Kitsap County, 2017 GMA Projections

Medium Series Age Distributions

















## Kittitas County, 2017 GMA Projections

Medium Series Age Distributions

















### Klickitat County, 2017 GMA Projections

Medium Series Age Distributions

















### Lewis County, 2017 GMA Projections

Medium Series Age Distributions

















### Lincoln County, 2017 GMA Projections

Medium Series Age Distributions

















## Mason County, 2017 GMA Projections

Medium Series Age Distributions

















### Okanogan County, 2017 GMA Projections

Medium Series Age Distributions