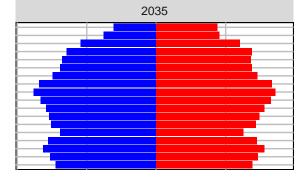

#### Snohomish County, 2017 GMA Projections

Medium Series Age Distributions

2050

000 –20,000 0 20,000 Population