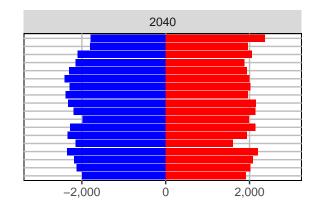

rojections

Medium Series Age Distributions

















# Columbia County, 2017 GMA Projections

Medium Series Age Distributions

















## Cowlitz County, 2017 GMA Projections

Medium Series Age Distributions

















## Douglas County, 2017 GMA Projections

Medium Series Age Distributions















Females Males

2,000

# Ferry County, 2017 GMA Projections

Medium Series Age Distributions

















## Franklin County, 2017 GMA Projections

Medium Series Age Distributions

















## Garfield County, 2017 GMA Projections

Medium Series Age Distributions

















### Grant County, 2017 GMA Projections

Medium Series Age Distributions

















#### Grays Harbor County, 2017 GMA Projections

Medium Series Age Distributions

















# Island County, 2017 GMA Projections

Medium Series Age Distributions

















### Jefferson County, 2017 GMA Projections

Medium Series Age Distributions

















# King County, 2017 GMA Projections

Medium Series Age Distributions

















# Kitsap County, 2017 GMA Projections

Medium Series Age Distributions

















## Kittitas County, 2017 GMA Projections

Medium Series Age Distributions

















### Klickitat County, 2017 GMA Projections

Medium Series Age Distributions

















### Lewis County, 2017 GMA Projections

Medium Series Age Distributions

















### Lincoln County, 2017 GMA Projections

Medium Series Age Distributions

















## Mason County, 2017 GMA Projections

Medium Series Age Distributions