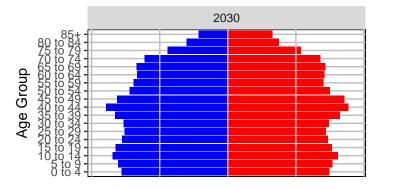

as County, 2017 GMA Projections

Medium Series Age Distributions

















### Klickitat County, 2017 GMA Projections

Medium Series Age Distributions

















### Lewis County, 2017 GMA Projections

Medium Series Age Distributions

















### Lincoln County, 2017 GMA Projections

Medium Series Age Distributions

















## Mason County, 2017 GMA Projections

Medium Series Age Distributions

















### Okanogan County, 2017 GMA Projections

Medium Series Age Distributions

















# Pacific County, 2017 GMA Projections

Medium Series Age Distributions

















#### Pend Oreille County, 2017 GMA Projections

Medium Series Age Distributions

















## Pierce County, 2017 GMA Projections

Medium Series Age Distributions















#### San Juan County, 2017 GMA Projections

Medium Series Age Distributions

















# Skagit County, 2017 GMA Projections

Medium Series Age Distributions

















#### Skamania County, 2017 GMA Projections

Medium Series Age Distributions

















#### Snohomish County, 2017 GMA Projections

Medium Series Age Distributions











2050





000 –20,000 0 20,000 Population

## Spokane County, 2017 GMA Projections

Medium Series Age Distributions

















### Stevens County, 2017 GMA Projections

Medium Series Age Distributions

















# Thurston County, 2017 GMA Projections

Medium Series Age Distributions

















#### Wahkiakum County, 2017 GMA Projections

Medium Series Age Distributions

















#### Walla Walla Count