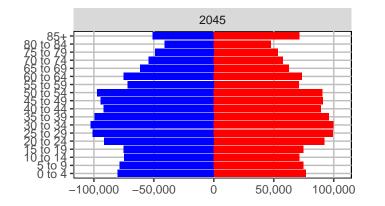

#### Snohomish County, 2017 GMA Projections

Medium Series Age Distributions

2050

000 –20,000 0 20,000 Population