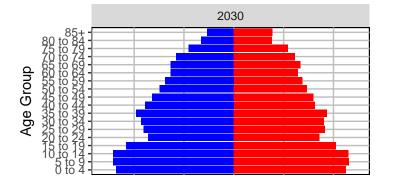

eries Age Distributions











2050





000 –20,000 0 20,000 Population

## Spokane County, 2017 GMA Projections

Medium Series Age Distributions

















### Stevens County, 2017 GMA Projections

Medium Series Age Distributions

















# Thurston County, 2017 GMA Projections

Medium Series Age Distributions

















#### Wahkiakum County, 2017 GMA Projections

Medium Series Age Distributions

















#### Walla Walla County, 2017 GMA Projections

Medium Series Age Distributions

















### Whatcom County, 2017 GMA Projections

Medium Series Age Distributions

















### Whitman County, 2017 GMA Projections

Medium Series Age Distributions

















## Yakima County, 2017 GMA Projections

Medium Series Age Distributions