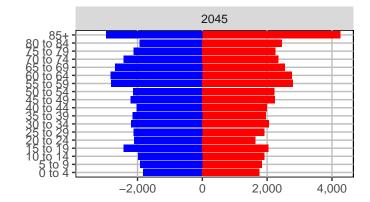

### Chelan County, 2017 GMA Projections

Medium Series Age Distributions

Females Males

2,000

4,000