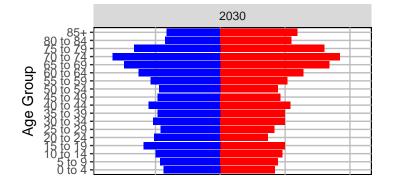

#### Adams County, 2017 GMA Projections

Medium Series Age Distributions

















## Asotin County, 2017 GMA Projections

Medium Series Age Distributions

















### Benton County, 2017 GMA Projections

Medium Series Age Distributions

















Females

Males

### Chelan County, 2017 GMA Projections

Medium Series Age Distributions















Females Males

2,000

4,000

## Clallam County, 2017 GMA Projections

Medium Series Age Distributions

















# Clark County, 2017 GMA Projections

Medium Series Age Distributions

















# Columbia County, 2017 GMA Projections

Medium Series Age Distributions

















## Cowlitz County, 2017 GMA Projections

Medium Series Age Distributions

















## Douglas County, 2017 GMA Projections

Medium Series Age Distributions















Females Males

2,000

# Ferry County, 2017 GMA Projections

Medium Series Age Distributions

















## Franklin County, 2017 GMA Projections

Medium Series Age Distributions

















## Garfield County, 2017 GMA Projections

Medium Series Age Distributions

















### Grant County, 2017 GMA Projections

Medium Series Age Distributions

















#### Grays Harbor County, 2017 GMA Projections

Medium