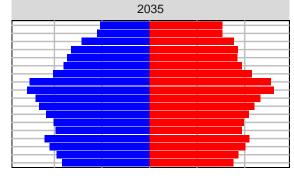

#### Snohomish County, 2017 GMA Projections

Medium Series Age Distributions

2050

000 –20,000 0 20,000 Population