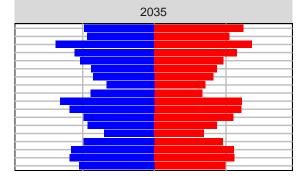

#### Adams County, 2017 GMA Projections

Medium Series Age Distributions

## Asotin County, 2017 GMA Projections

Medium Series Age Distributions

### Benton County, 2017 GMA Projections

Medium Series Age Distributions

Females

Males

### Chelan County, 2017 GMA Projections

Medium Series Age Distributions

Females Males

2,000

4,000

## Clallam County, 2017 GMA Projections

Medium Series Age Distributions

# Clark County, 2017 GMA Projections

Medium Series Age Distributions

# Columbia County, 2017 GMA Projections

Medium Series Age Distributions

## Cowlitz County, 2017 GMA Projections

Medium Series Age Distributions

## Douglas County, 2017 GMA Projections

Medium Series Age Distributions

Females Males

2,000

# Ferry County, 2017 GMA Projections

Medium Series Age Distributions

## Franklin County, 2017 GMA Projections

Medium Series Age Distributions

## Garfield County, 2017 GMA Projections

Medium Series Age Distributions

### Grant County, 2017 GMA Projections

Medium Series Age Distributions

#### Grays Harbor County, 2017 GMA Projections

Medium Series Age Distributions

# Island County, 2017 GMA Projections

Medium Series Age Distributions

### Jefferson County, 2017 GMA Projections

Medium Series Age Distributions

# King County, 2017 GMA Projections

Medium Series Age Distributions

# Kitsap County, 2017 GMA Projections

Medium Series Age Distributions

## Kittitas County, 2017 GMA Projections

Medium Series Age Distributions

### Klickitat County, 2017 GMA Projections

Medium Series Age Distributions

### Lewis County, 2017 GMA Projections

Medium Series Age Distributions

### Lincoln County, 2017 GMA Projections

Medium Series Age Distributions

## Mason County, 2017 GMA Projections

Medium Series Age Distributions

### Okanogan County, 2017 GMA Projections

Medium Series Age Distributions

# Pacific County, 2017 GMA Projections

Medium Series Age Distributions

#### Pend Oreille County, 2017 GMA Projections

Medium Series Age Distributions

## Pierce County, 2017 GMA Projections

Medium Series Age Distributions

#### San Juan County, 2017 GMA Projections

Medium Series Age Distributions

# Skagit County, 2017 GMA Projections

Medium Series Age Distributions

#### Skamania County, 2017 GMA Projections

Medium Series Age Distributions

#### Snohomish County, 2017 GMA Projections

Medium Series Age Distributions

2050

000 –20,000 0 20,000 Population

## Spokane County, 2017 GMA Projections

Medium Series Age Distributions

### Stevens County, 2017 GMA Projections

Medium Series Age Distributions

# Thurston County, 2017 GMA Projections

Medium Series Age Distributions

#### Wahkiakum County, 2017 GMA Projections

Medium Series Age Distributions

#### Walla Walla County, 2017 GMA Projections

Medium Series Age Distributions

### Whatcom County, 2017 GMA Projections

Medium Series Age Distributions

### Whitman County, 2017 GMA Projections

Medium Series Age Distributions

## Yakima County, 2017 GMA Projections

Medium Series Age Distributions