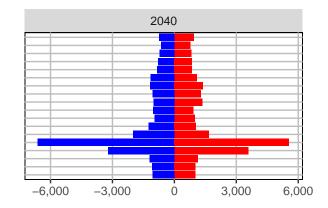

#### Snohomish County, 2017 GMA Projections

Medium Series Age Distributions

2050

000 –20,000 0 20,000 Population