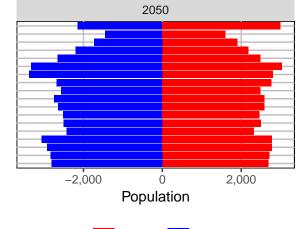

#### Snohomish County, 2017 GMA Projections

Medium Series Age Distributions

2050

000 –20,000 0 20,000 Population