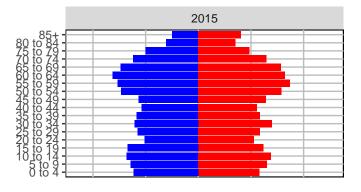

#### Adams County, 2017 GMA Projections

Medium Series Age Distributions

















## Asotin County, 2017 GMA Projections

Medium Series Age Distributions

















### Benton County, 2017 GMA Projections

Medium Series Age Distributions

















Females

Males

### Chelan County, 2017 GMA Projections

Medium Series Age Distributions















Females Males

2,000

4,000

## Clallam County, 2017 GMA Projections

Medium Series Age Distributions

















# Clark County, 2017 GMA Projections

Medium Series Age Distributions

















# Columbia County, 2017 GMA Projections

Medium Series Age Distributions

















## Cowlitz County, 2017 GMA Projections

Medium Series Age Distributions

















## Douglas County, 2017 GMA Projections

Medium Series Age Distributions















Females Males

2,000

# Ferry County, 2017 GMA Projections

Medium Series Age Distributions

















## Fran