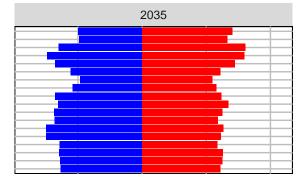

MA Projections

Medium Series Age Distributions

















## Cowlitz County, 2017 GMA Projections

Medium Series Age Distributions

















## Douglas County, 2017 GMA Projections

Medium Series Age Distributions















Females Males

2,000

# Ferry County, 2017 GMA Projections

Medium Series Age Distributions

















## Franklin County, 2017 GMA Projections

Medium Series Age Distributions

















## Garfield County, 2017 GMA Projections

Medium Series Age Distributions

















### Grant County, 2017 GMA Projections

Medium Series Age Distributions

















#### Grays Harbor County, 2017 GMA Projections

Medium Series Age Distributions

















# Island County, 2017 GMA Projections

Medium Series Age Distributions

















### Jefferson County, 2017 GMA Projections

Medium Series Age Distributions

















# King County, 2017 GMA Projections

Medium Series Age Distributions

















# Kitsap County, 2017 GMA Projections

Medium Series Age Distributions

















## Kittitas County, 2017 GMA Projections

Medium Series Age Distributions

















### Klickitat County, 2017 GMA Projections

Medium Series Age Distributions

















### Lewis County, 2017 GMA Projections

Medium Series Age Distributions

















### Lincoln County, 2017 GMA Projections

Medium Series Age Distributions

















## Mason County, 2017 GMA Projections

Medium Series Age Distributions

















### Okanogan County, 2017 GMA Projections

Medium Series Age Distribution