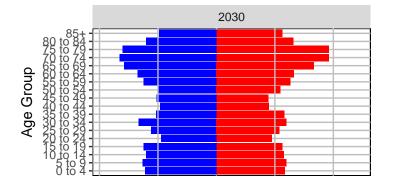

#### Adams County, 2017 GMA Projections

Medium Series Age Distributions

## Asotin County, 2017 GMA Projections

Medium Series Age Distributions

### Benton County, 2017 GMA Projections

Medium Series Age Distributions

Females

Males

### Chelan County, 2017 GMA Projections

Medium Series Age Distributions

Females Males

2,000

4,000

## Clallam County, 2017 GMA Projections

Medium Series Age Distributions

# Clark County, 2017 GMA Projections

Medium Series Age Distributions

# Columbia County, 2017 GMA Projections

Medium Series Age Distributions

## Cowlitz County, 2017 GMA Projections

Medium Series Age Distributions

## Douglas County, 2017 GMA Projections

Medium Series Age Distributions

Females Males

2,000

# Ferry County, 2017 GMA Projections

Medium Series Age Distributions

## Franklin County, 2017 GMA Projections

Medium Series Age Distributions

## Garfield County, 2017 GMA Projections

Medium Series Age Distributions

### Grant County, 2017 GMA Projections

Medium Series Age Distributions

#### Grays Harbor County, 2017 GMA Projections

Medium Series Age Distributions

# Island County, 2017 GMA Projections

Medium Series Age Distributions

### Jefferson County, 2017 GMA Projections

Medium Series Age Distributions

# King County, 2017 GMA Projections

Medium Series Age Distributions

# Kitsap County, 2017 GMA Projections

Medium Series Age Distributions

## Kittitas County, 2017 GMA Projections

Medium Series Age Distributions

### Klickitat County, 2017 GMA Projections

Medium Series Age Distributions

### Lewis County, 2017 GMA Projections

Medium Series Age Distributions

### Lincoln County, 2017 GMA Projections

Medium Series Age Distributions

## Mason County, 2017 GMA Projections

Medium Series Age Distributions

### Okanogan County, 2017 GMA Projections

Medium Series Age Distributions

# Pacific County, 2017 GMA Projections

Medium Series Age Distributions

#### Pend Oreille County, 2017 GMA Projections

Medium Series Age Distributions

## Pierce County, 2017 GMA Projections

Medium Series Age Distributions

#### San Juan County, 2017 GMA Projections

Medium Series Age Distributions

# Skagit County, 2017 GMA Projections

Medium Series Age Distributions

#### Skamania County, 2017 GMA Projections

Medium Series Age Distributions

#### Snohomish County, 2017 GMA Projections

Medium Series Age Distributions

2050

000 –20,000 0 20,000 Population

## Spokane County, 2017 GMA Projections

Medium Series Age Distributions

### Stevens County, 2017 GMA Projections

Medium Series Age Distributions

# Thurston County, 2017 GMA Projections

Medium Series Age Distributions

#### Wahkiakum County, 2017 GMA Projections

Medium Series Age Distributions

#### Walla Walla County, 2017 GMA Projections

Medium Series Age Distributions

### Whatcom County, 2017 GMA Projections

Medium Series Age Distributions

### Whitman County, 2017 GMA Projections

Medium Series Age Distributions

## Yakima County, 2017 GMA Projections

Medium Series Age Distributions