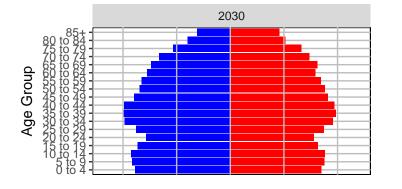

### Benton County, 2017 GMA Projections

Medium Series Age Distributions

Females

Males