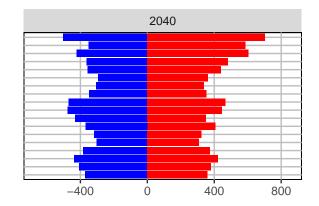

#### Adams County, 2017 GMA Projections

Medium Series Age Distributions

## Asotin County, 2017 GMA Projections

Medium Series Age Distributions

### Benton County, 2017 GMA Projections

Medium Series Age Distributions

Females

Males

### Chelan County, 2017 GMA Projections

Medium Series Age Distributions

Females Males

2,000

4,000

## Clallam County, 2017 GMA Projections

Medium Series Age Distributions

# Clark County, 2017 GMA Projections

Medium Series Age Distributions

# Columbia County, 2017 GMA Projections

Medium Series Age Distributions

## Cowlitz County, 2017 GMA Projections

Medium Series Age Distributions

## Douglas County, 2017 GMA Projections

Medium Series Age Distributions

Females Males

2,000

# Ferry County, 2017 GMA Projections

Medium Series Age Distributions

## Franklin County, 2017 GMA Projections

Medium Series Age Distributions

## Garfield County, 2017 GMA Projections

Medium Series Age Distributions

### Grant County, 2017 GMA Projections

Medium Series Age Distributions

#### Grays Harbor County, 2017 GMA Projections

Medium Series Age Distributions

# Island County, 2017 GMA Projections

Medium Series Age Distributions

### Jefferson County, 2017 GMA Projections

Medium Series Age Distributions

# King County, 2017 GMA Projections

Medium Series Age Distributions

# Kitsap County, 2017 GMA Projections

Medium Series Age Distributions

## Kittitas County, 2017 GMA Projections

Medium Series Age Distributions

### Klickitat County, 2017 GMA Projections

Medium Series Age Distributions

### Lewis County, 2017 GMA Projections

Medium Series Age Distributions

### Lincoln County, 2017 GMA Projections

Medium Series Age Distributions

## Mason County, 2017 GMA Projections

Medium Series Age Distributions

### Okanogan County, 2017 GMA Projections

Medium Series Age Distributions

# Pacific County, 2017 GMA Projections

Medium Series Age Distributions

#### Pend Oreille County, 2017 GMA Projections

Medium Series Age Distributions

## Pierce County, 2017 GMA Projections

Medium Series Age Distributions

#### San Juan County, 2017 GMA Projections

Medium Series Age Distributions

# Skagit County, 2017 GMA Projections

Medium Series Age Distributions

#### Skamania County, 2017 GMA Projections

Medium Series Age Distributions

#### Snohomish County, 2017 GMA Projections

Medium Series Age Distributions

2050

000 –20,000 0 20,000 Population

## Spokane County, 2017 GMA Projections

Medium Series Age Distributions

### Stevens County, 2017 GMA Projections

Medium Series Age Distributions

# Thurston County, 2017 GMA Projections

Medium Series Age Distributions

#### Wahkiakum County, 2017 GMA Projections

Medium Series Age Distributions

#### Walla Walla County, 2017 GMA Projections

Medium Series Age Distributions

### Whatcom County, 2017 GMA Projections

Medium Series Age Distributions

### Whitman County, 2017 GMA Projections

Medium Series Age Distributions

## Yakima County, 2017 GMA Projections

Medium Series Age Distributions