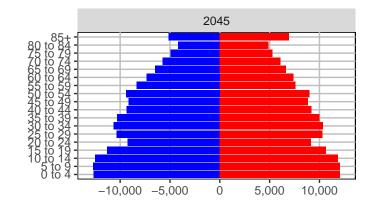

#### Snohomish County, 2017 GMA Projections

Medium Series Age Distributions

2050

000 –20,000 0 20,000 Population