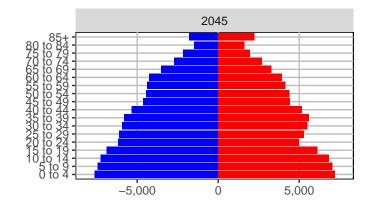

ibutions

















Females

Males

### Chelan County, 2017 GMA Projections

Medium Series Age Distributions















Females Males

2,000

4,000

## Clallam County, 2017 GMA Projections

Medium Series Age Distributions

















# Clark County, 2017 GMA Projections

Medium Series Age Distributions

















# Columbia County, 2017 GMA Projections

Medium Series Age Distributions

















## Cowlitz County, 2017 GMA Projections

Medium Series Age Distributions

















## Douglas County, 2017 GMA Projections

Medium Series Age Distributions















Females Males

2,000

# Ferry County, 2017 GMA Projections

Medium Series Age Distributions

















## Franklin County, 2017 GMA Projections

Medium Series Age Distributions

















## Garfield County, 2017 GMA Projections

Medium Series Age Distributions

















### Grant County, 2017 GMA Projections

Medium Series Age Distributions

















#### Grays Harbor County, 2017 GMA Projections

Medium Series Age Distributions

















# Island County, 2017 GMA Projections

Medium Series Age Distributions

















### Jefferson County, 2017 GMA Projections

Medium Series Age Distributions

















# King County, 2017 GMA Projections

Medium Series Age Distributions

















# Kitsap County, 2017 GMA Projections

Medium Series Age Distributions

















## Kittitas County, 2017 GMA Projections

Medium Series Age Distributions

















### Klickitat County, 2017 GMA Projections

Medium Series Age Distributio