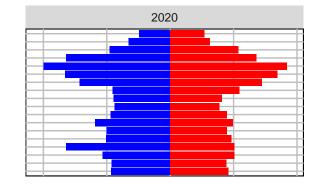

### Chelan County, 2017 GMA Projections

Medium Series Age Distributions

Females Males

2,000

4,000