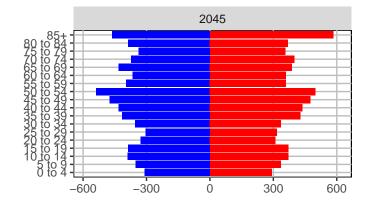

unty, 2017 GMA Projections

Medium Series Age Distributions

















## Mason County, 2017 GMA Projections

Medium Series Age Distributions

















### Okanogan County, 2017 GMA Projections

Medium Series Age Distributions

















# Pacific County, 2017 GMA Projections

Medium Series Age Distributions

















#### Pend Oreille County, 2017 GMA Projections

Medium Series Age Distributions

















## Pierce County, 2017 GMA Projections

Medium Series Age Distributions















#### San Juan County, 2017 GMA Projections

Medium Series Age Distributions

















# Skagit County, 2017 GMA Projections

Medium Series Age Distributions

















#### Skamania County, 2017 GMA Projections

Medium Series Age Distributions

















#### Snohomish County, 2017 GMA Projections

Medium Series Age Distributions











2050





000 –20,000 0 20,000 Population

## Spokane County, 2017 GMA Projections

Medium Series Age Distributions

















### Stevens County, 2017 GMA Projections

Medium Series Age Distributions

















# Thurston County, 2017 GMA Projections

Medium Series Age Distributions

















#### Wahkiakum County, 2017 GMA Projections

Medium Series Age Distributions

















#### Walla Walla County, 2017 GMA Projections

Medium Series Age Distributions

















### Whatcom County, 2017 GMA Projections

Medium Series Age Distributions

















### Whitman County, 2017 GMA Projections

Medium Series Age Distributions

















## Yakima County, 2017