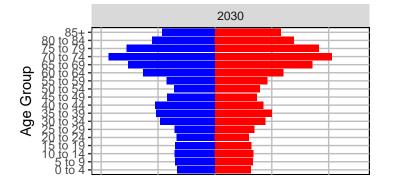

A Projections

Medium Series Age Distributions

















## Douglas County, 2017 GMA Projections

Medium Series Age Distributions















Females Males

2,000

# Ferry County, 2017 GMA Projections

Medium Series Age Distributions

















## Franklin County, 2017 GMA Projections

Medium Series Age Distributions

















## Garfield County, 2017 GMA Projections

Medium Series Age Distributions

















### Grant County, 2017 GMA Projections

Medium Series Age Distributions

















#### Grays Harbor County, 2017 GMA Projections

Medium Series Age Distributions

















# Island County, 2017 GMA Projections

Medium Series Age Distributions

















### Jefferson County, 2017 GMA Projections

Medium Series Age Distributions

















# King County, 2017 GMA Projections

Medium Series Age Distributions

















# Kitsap County, 2017 GMA Projections

Medium Series Age Distributions

















## Kittitas County, 2017 GMA Projections

Medium Series Age Distributions

















### Klickitat County, 2017 GMA Projections

Medium Series Age Distributions

















### Lewis County, 2017 GMA Projections

Medium Series Age Distributions

















### Lincoln County, 2017 GMA Projections

Medium Series Age Distributions

















## Mason County, 2017 GMA Projections

Medium Series Age Distributions

















### Okanogan County, 2017 GMA Projections

Medium Series Age Distributions

















# Pacific County, 2017 GMA Projections

Medium Series Age Distributions