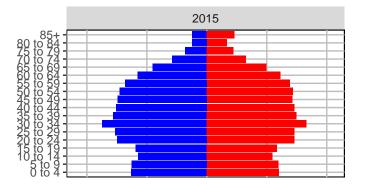

#### Snohomish County, 2017 GMA Projections

Medium Series Age Distributions

2050

000 –20,000 0 20,000 Population