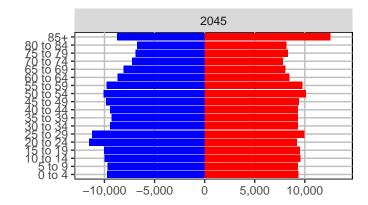

#### Snohomish County, 2017 GMA Projections

Medium Series Age Distributions

2050

000 –20,000 0 20,000 Population