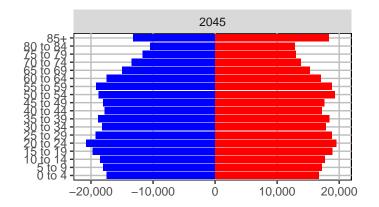

#### Snohomish County, 2017 GMA Projections

Medium Series Age Distributions

2050

000 –20,000 0 20,000 Population