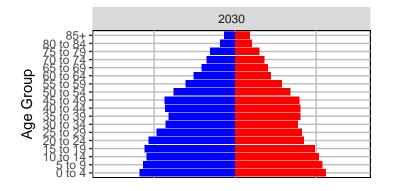

Distributions

















Females

Males

### Chelan County, 2017 GMA Projections

Medium Series Age Distributions















Females Males

2,000

4,000

## Clallam County, 2017 GMA Projections

Medium Series Age Distributions

















# Clark County, 2017 GMA Projections

Medium Series Age Distributions

















# Columbia County, 2017 GMA Projections

Medium Series Age Distributions

















## Cowlitz County, 2017 GMA Projections

Medium Series Age Distributions

















## Douglas County, 2017 GMA Projections

Medium Series Age Distributions















Females Males

2,000

# Ferry County, 2017 GMA Projections

Medium Series Age Distributions

















## Franklin County, 2017 GMA Projections

Medium Series Age Distributions

















## Garfield County, 2017 GMA Projections

Medium Series Age Distributions

















### Grant County, 2017 GMA Projections

Medium Series Age Distributions

















#### Grays Harbor County, 2017 GMA Projections

Medium Series Age Distributions

















# Island County, 2017 GMA Projections

Medium Series Age Distributions

















### Jefferson County, 2017 GMA Projections

Medium Series Age Distributions

















# King County, 2017 GMA Projections

Medium Series Age Distributions

















# Kitsap County, 2017 GMA Projections

Medium Series Age Distributions

















## Kittitas County, 2017 GMA Projections

Medium Series Age Distributions

















### Klickitat County, 2017 GMA Projections

Medium Series Age Distr