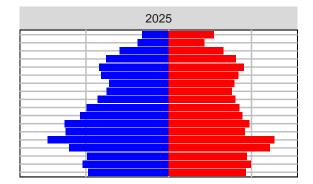

#### Adams County, 2017 GMA Projections

Medium Series Age Distributions

## Asotin County, 2017 GMA Projections

Medium Series Age Distributions

### Benton County, 2017 GMA Projections

Medium Series Age Distributions

Females

Males

### Chelan County, 2017 GMA Projections

Medium Series Age Distributions

Females Males

2,000

4,000

## Clallam County, 2017 GMA Projections

Medium Series Age Distributions

# Clark County, 2017 GMA Projections

Medium Series Age Distributions

# Columbia County, 2017 GMA Projections

Medium Series Age Distributions

## Cowlitz County, 2017 GMA Projections

Medium Series Age Distributions

## Douglas County, 2017 GMA Projections

Medium Series Age Distributions

Females Males

2,000

# Ferry County, 2017 GMA Projections

Medium Series Age Distributions

## Franklin County, 2017 GMA Projections

Medium Series Age Distributions

## Garfield County, 2017 GMA Projections

Medium Series Age Distributions

### Grant County, 2017 GMA Projections

Medium Series Age Distributions

#### Grays Harbor County, 2017 GMA Projections

Medium Series Age Distributions

# Island County, 2017 GMA Projections

Medium Series Age Distributions

### Jefferson County, 2017 GMA Projections

Medium Series Age Distributions

# King County, 2017 GMA Projections

Medium Series Age Distributions

# Kitsap County, 2017 GMA Projections

Medium Series Age Distributions

## Kittitas County, 2017 GMA Projections

Medium Series Age Distributions

### Klickitat County, 2017 GMA Projections

Medium Series Age Distributions

### Lewis County, 2017 GMA Projections

Medium Series Age Distributions

### Lincoln County, 2017 GMA Projections

Medium Series Age Distributions

## Mason County, 2017 GMA Projections

Medium Series Age Distributions

### Okanogan County, 2017 GMA Projections

Medium Series Age Distributions

# Pacific County, 2017 GMA Projections

Medium Series Age Distributions

#### Pend Oreille County, 2017 GMA Projections

Medium Series Age Distributions

## Pierce County, 2017 GMA Projections

Medium Series Age Distributions

#### San Juan County, 2017 GMA Projections

Medium Series Age Distributions

# Skagit County, 2017 GMA Projections

Medium Series Age Distributions

#### Skamania County, 2017 GMA Projections

Medium Series Age Distributions

#### Snohomish County, 2017 GMA Projections

Medium Series Age Distributions

2050

000 –20,000 0 20,000 Population

## Spokane County, 2017 GMA Projections

Medium Series Age Distributions

### Stevens County, 2017 GMA Projections

Medium Series Age Distributions

# Thurston County, 2017 GMA Projections

Medium Series Age Distributions

#### Wahkiakum County, 2017 GMA Projections

Medium Series Age Distributions

#### Walla Walla County, 2017 GMA Projections

Medium Series Age Distributions

### Whatcom County, 2017 GMA Projections

Medium Series Age Distributions

### Whitman County, 2017 GMA Projections

Medium Series Age Distributions

## Yakima County, 2017 GMA Projections

Medium Series Age Distributions