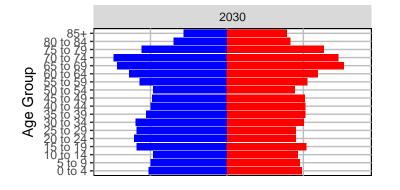

# Island County, 2017 GMA Projections

Medium Series Age Distributions

















### Jefferson County, 2017 GMA Projections

Medium Series Age Distributions

















# King County, 2017 GMA Projections

Medium Series Age Distributions

















# Kitsap County, 2017 GMA Projections

Medium Series Age Distributions

















## Kittitas County, 2017 GMA Projections

Medium Series Age Distributions

















### Klickitat County, 2017 GMA Projections

Medium Series Age Distributions

















### Lewis County, 2017 GMA Projections

Medium Series Age Distributions

















### Lincoln County, 2017 GMA Projections

Medium Series Age Distributions

















## Mason County, 2017 GMA Projections

Medium Series Age Distributions

















### Okanogan County, 2017 GMA Projections

Medium Series Age Distributions

















# Pacific County, 2017 GMA Projections

Medium Series Age Distributions

















#### Pend Oreille County, 2017 GMA Projections

Medium Series Age Distributions

















## Pierce County, 2017 GMA Projections

Medium Series Age Distributions















#### San Juan County, 2017 GMA Projections

Medium Series Age Distributions

















# Skagit County, 2017 GMA Projections

Medium Series Age Distributions

















#### Skamania County, 2017 GMA Projections

Medium Series Age Distributions

















#### Snohomish County, 2017 GMA Projections

Medium Series Age Distributions











2050





000 –20,000 0 20,000 Population

## Spokane County, 2