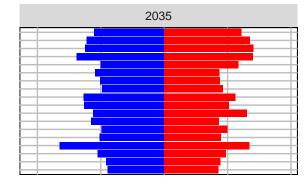

Distributions

















### Benton County, 2017 GMA Projections

Medium Series Age Distributions

















Females

Males

### Chelan County, 2017 GMA Projections

Medium Series Age Distributions















Females Males

2,000

4,000

## Clallam County, 2017 GMA Projections

Medium Series Age Distributions

















# Clark County, 2017 GMA Projections

Medium Series Age Distributions

















# Columbia County, 2017 GMA Projections

Medium Series Age Distributions

















## Cowlitz County, 2017 GMA Projections

Medium Series Age Distributions

















## Douglas County, 2017 GMA Projections

Medium Series Age Distributions















Females Males

2,000

# Ferry County, 2017 GMA Projections

Medium Series Age Distributions

















## Franklin County, 2017 GMA Projections

Medium Series Age Distributions

















## Garfield County, 2017 GMA Projections

Medium Series Age Distributions

















### Grant County, 2017 GMA Projections

Medium Series Age Distributions

















#### Grays Harbor County, 2017 GMA Projections

Medium Series Age Distributions

















# Island County, 2017 GMA Projections

Medium Series Age Distributions

















### Jefferson County, 2017 GMA Projections

Medium Series Age Distributions

















# King County, 2017 GMA Projections

Medium Series Age Distributions

















# Kitsap County, 2017 GMA Projections

Medium Series Age Distributions

















## Kittitas County, 2017 GMA Projections

Medium Series Age Distribut