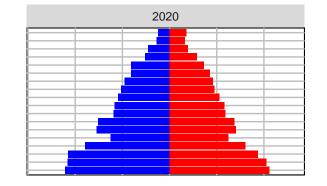

#### Adams County, 2017 GMA Projections

Medium Series Age Distributions

















## Asotin County, 2017 GMA Projections

Medium Series Age Distributions

















### Benton County, 2017 GMA Projections

Medium Series Age Distributions

















Females

Males

### Chelan County, 2017 GMA Projections

Medium Series Age Distributions















Females Males

2,000

4,000

## Clallam County, 2017 GMA Projections

Medium Series Age Distributions

















# Clark County, 2017 GMA Projections

Medium Series Age Distributions

















# Columbia County, 2017 GMA Projections

Medium Series Age Distributions

















## Cowlitz County, 2017 GMA Projections

Medium Series Age Distributions

















## Douglas County, 2017 GMA Projections

Medium Series Age Distributions















Females Males

2,000

# Ferry