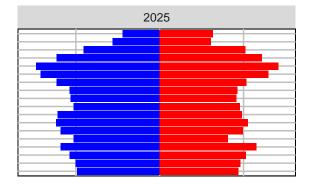

GMA Projections

Medium Series Age Distributions

















# Columbia County, 2017 GMA Projections

Medium Series Age Distributions

















## Cowlitz County, 2017 GMA Projections

Medium Series Age Distributions

















## Douglas County, 2017 GMA Projections

Medium Series Age Distributions















Females Males

2,000

# Ferry County, 2017 GMA Projections

Medium Series Age Distributions

















## Franklin County, 2017 GMA Projections

Medium Series Age Distributions

















## Garfield County, 2017 GMA Projections

Medium Series Age Distributions

















### Grant County, 2017 GMA Projections

Medium Series Age Distributions

















#### Grays Harbor County, 2017 GMA Projections

Medium Series Age Distributions

















# Island County, 2017 GMA Projections

Medium Series Age Distributions

















### Jefferson County, 2017 GMA Projections

Medium Series Age Distributions

















# King County, 2017 GMA Projections

Medium Series Age Distributions

















# Kitsap County, 2017 GMA Projections

Medium Series Age Distributions

















## Kittitas County, 2017 GMA Projections

Medium Series Age Distributions

















### Klickitat County, 2017 GMA Projections

Medium Series Age Distributions

















### Lewis County, 2017 GMA Projections

Medium Series Age Distributions

















### Lincoln County, 2017 GMA Projections

Medium Series Age Distributions

















## Mason County, 2017 GMA Projections

Medium Series Age Distribution