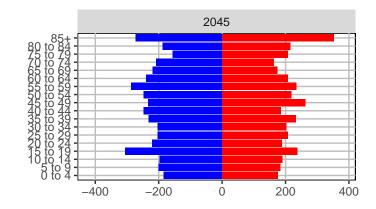

#### Snohomish County, 2017 GMA Projections

Medium Series Age Distributions

2050

000 –20,000 0 20,000 Population