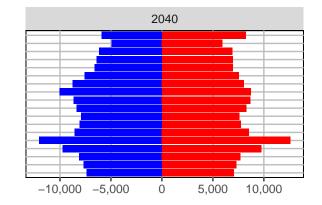

#### Snohomish County, 2017 GMA Projections

Medium Series Age Distributions

2050

000 –20,000 0 20,000 Population