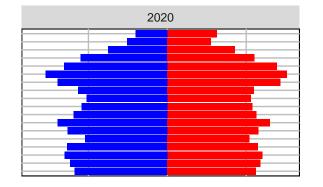

#### Snohomish County, 2017 GMA Projections

Medium Series Age Distributions

2050

000 –20,000 0 20,000 Population