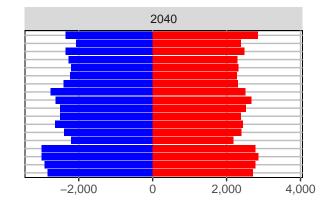

## Douglas County, 2017 GMA Projections

Medium Series Age Distributions

Females Males

2,000