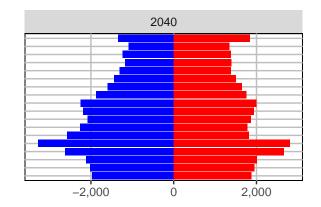

### Chelan County, 2017 GMA Projections

Medium Series Age Distributions

Females Males

2,000

4,000