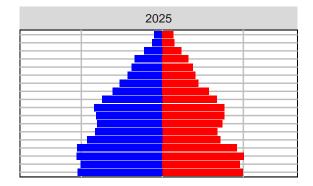

ge Distributions

















Females

Males

### Chelan County, 2017 GMA Projections

Medium Series Age Distributions















Females Males

2,000

4,000

## Clallam County, 2017 GMA Projections

Medium Series Age Distributions

















# Clark County, 2017 GMA Projections

Medium Series Age Distributions

















# Columbia County, 2017 GMA Projections

Medium Series Age Distributions

















## Cowlitz County, 2017 GMA Projections

Medium Series Age Distributions

















## Douglas County, 2017 GMA Projections

Medium Series Age Distributions















Females Males

2,000

# Ferry County, 2017 GMA Projections

Medium Series Age Distributions

















## Franklin County, 2017 GMA Projections

Medium Series Age Distributions

















## Garfield County, 2017 GMA Projections

Medium Series Age Distributions

















### Grant County, 2017 GMA Projections

Medium Series Age Distributions

















#### Grays Harbor County, 2017 GMA Projections

Medium Series Age Distributions

















# Island County, 2017 GMA Projections

Medium Series Age Distributions

















### Jefferson County, 2017 GMA Projections

Medium Series Age Distributions

















# King County, 2017 GMA Projections

Medium Series Age Distributions

















# Kitsap County, 2017 GMA Projections

Medium Series Age Distributions

















## Kittitas County, 2017 GMA Projections

Medium Series Age Distributions

















### Klickitat County, 2017 GMA Projections

Medium Series Age Dis