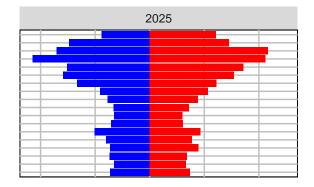

m Series Age Distributions















#### San Juan County, 2017 GMA Projections

Medium Series Age Distributions

















# Skagit County, 2017 GMA Projections

Medium Series Age Distributions

















#### Skamania County, 2017 GMA Projections

Medium Series Age Distributions

















#### Snohomish County, 2017 GMA Projections

Medium Series Age Distributions











2050





000 –20,000 0 20,000 Population

## Spokane County, 2017 GMA Projections

Medium Series Age Distributions

















### Stevens County, 2017 GMA Projections

Medium Series Age Distributions

















# Thurston County, 2017 GMA Projections

Medium Series Age Distributions

















#### Wahkiakum County, 2017 GMA Projections

Medium Series Age Distributions

















#### Walla Walla County, 2017 GMA Projections

Medium Series Age Distributions

















### Whatcom County, 2017 GMA Projections

Medium Series Age Distributions

















### Whitman County, 2017 GMA Projections

Medium Series Age Distributions

















## Yakima County, 2017 GMA Projections

Medium Series Age Distributions