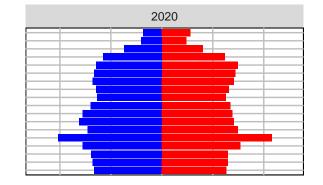

es Age Distributions

















#### Skamania County, 2017 GMA Projections

Medium Series Age Distributions

















#### Snohomish County, 2017 GMA Projections

Medium Series Age Distributions











2050





000 –20,000 0 20,000 Population

## Spokane County, 2017 GMA Projections

Medium Series Age Distributions

















### Stevens County, 2017 GMA Projections

Medium Series Age Distributions

















# Thurston County, 2017 GMA Projections

Medium Series Age Distributions

















#### Wahkiakum County, 2017 GMA Projections

Medium Series Age Distributions

















#### Walla Walla County, 2017 GMA Projections

Medium Series Age Distributions

















### Whatcom County, 2017 GMA Projections

Medium Series Age Distributions

















### Whitman County, 2017 GMA Projections

Medium Series Age Distributions

















## Yakima County, 2017 GMA Projections

Medium Series Age Distributions