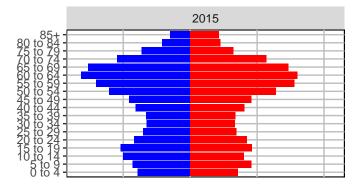

#### Snohomish County, 2017 GMA Projections

Medium Series Age Distributions

2050

000 –20,000 0 20,000 Population