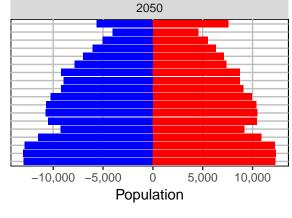

#### Snohomish County, 2017 GMA Projections

Medium Series Age Distributions

2050

000 –20,000 0 20,000 Population