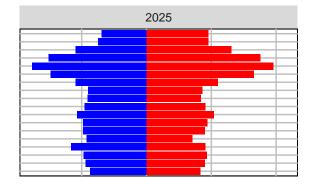

#### Adams County, 2017 GMA Projections

Medium Series Age Distributions

















## Asotin County, 2017 GMA Projections

Medium Series Age Distributions

















### Benton County, 2017 GMA Projections

Medium Series Age Distributions

















Females

Males

### Chelan County, 2017 GMA Projections

Medium Series Age Distributions















Females Males

2,000

4,000

## Clallam County, 2017 GMA Projections

Medium Series Age Distributions

















# Clark County, 2017 GMA Projections

Medium Series Age Distributions

















# Columbia County, 2017 GMA Projections

Medium Series Age Distributions

















## Cowlitz County, 2017 GMA Projections

Medium Series Age Distributions

















## Douglas County, 2017 GMA Projections

Medium Series Age Distributions















Females Males

2,000

# Ferry County, 2017 GMA Projections

Medium Series Age Distributions

















## Franklin County, 2017 GMA Projections

Medium Series Age Distributions

















## Garfield County, 2017 GMA Projections

Medium Series Age Distributions

















### Grant County, 2017 GMA Projections

Medium Series Age Distributions

















#### Grays Harbor County, 2017 GMA Projections

Mediu