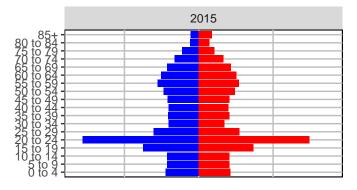

#### Snohomish County, 2017 GMA Projections

Medium Series Age Distributions

2050

000 –20,000 0 20,000 Population