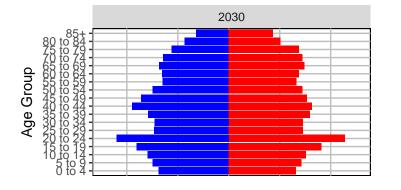

### Chelan County, 2017 GMA Projections

Medium Series Age Distributions

Females Males

2,000

4,000