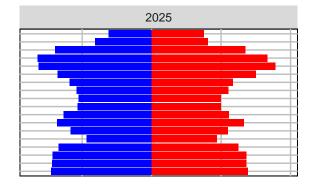

### Jefferson County, 2017 GMA Projections

Medium Series Age Distributions

















# King County, 2017 GMA Projections

Medium Series Age Distributions

















# Kitsap County, 2017 GMA Projections

Medium Series Age Distributions

















## Kittitas County, 2017 GMA Projections

Medium Series Age Distributions

















### Klickitat County, 2017 GMA Projections

Medium Series Age Distributions

















### Lewis County, 2017 GMA Projections

Medium Series Age Distributions

















### Lincoln County, 2017 GMA Projections

Medium Series Age Distributions

















## Mason County, 2017 GMA Projections

Medium Series Age Distributions

















### Okanogan County, 2017 GMA Projections

Medium Series Age Distributions

















# Pacific County, 2017 GMA Projections

Medium Series Age Distributions

















#### Pend Oreille County, 2017 GMA Projections

Medium Series Age Distributions

















## Pierce County, 2017 GMA Projections

Medium Series Age Distributions















#### San Juan County, 2017 GMA Projections

Medium Series Age Distributions

















# Skagit County, 2017 GMA Projections

Medium Series Age Distributions

















#### Skamania County, 2017 GMA Projections

Medium Series Age Distributions

















#### Snohomish County, 2017 GMA Projections

Medium Series Age Distributions











2050





000 –20,000 0 20,000 Population

## Spokane County, 2017 GMA Projections

Medium Series Age Distributions

















### Stevens County,