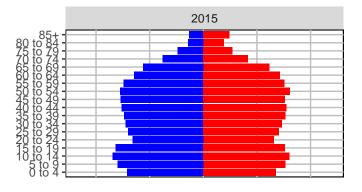

### Chelan County, 2017 GMA Projections

Medium Series Age Distributions

Females Males

2,000

4,000