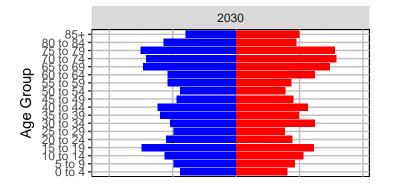

e Distributions

















### Benton County, 2017 GMA Projections

Medium Series Age Distributions

















Females

Males

### Chelan County, 2017 GMA Projections

Medium Series Age Distributions















Females Males

2,000

4,000

## Clallam County, 2017 GMA Projections

Medium Series Age Distributions

















# Clark County, 2017 GMA Projections

Medium Series Age Distributions

















# Columbia County, 2017 GMA Projections

Medium Series Age Distributions

















## Cowlitz County, 2017 GMA Projections

Medium Series Age Distributions

















## Douglas County, 2017 GMA Projections

Medium Series Age Distributions















Females Males

2,000

# Ferry County, 2017 GMA Projections

Medium Series Age Distributions

















## Franklin County, 2017 GMA Projections

Medium Series Age Distributions

















## Garfield County, 2017 GMA Projections

Medium Series Age Distributions

















### Grant County, 2017 GMA Projections

Medium Series Age Distributions

















#### Grays Harbor County, 2017 GMA Projections

Medium Series Age Distributions

















# Island County, 2017 GMA Projections

Medium Series Age Distributions

















### Jefferson County, 2017 GMA Projections

Medium Series Age Distributions

















# King County, 2017 GMA Projections

Medium Series Age Distributions

















# Kitsap County, 2017 GMA Projections

Medium Series Age Distributions

















## Kittitas County, 2017 GMA Projections

Medium Series Age Distrib