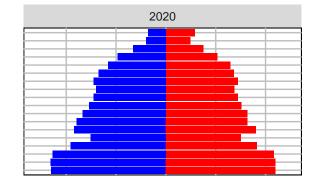

um Series Age Distributions











2050





000 –20,000 0 20,000 Population

## Spokane County, 2017 GMA Projections

Medium Series Age Distributions

















### Stevens County, 2017 GMA Projections

Medium Series Age Distributions

















# Thurston County, 2017 GMA Projections

Medium Series Age Distributions

















#### Wahkiakum County, 2017 GMA Projections

Medium Series Age Distributions

















#### Walla Walla County, 2017 GMA Projections

Medium Series Age Distributions

















### Whatcom County, 2017 GMA Projections

Medium Series Age Distributions

















### Whitman County, 2017 GMA Projections

Medium Series Age Distributions

















## Yakima County, 2017 GMA Projections

Medium Series Age Distributions