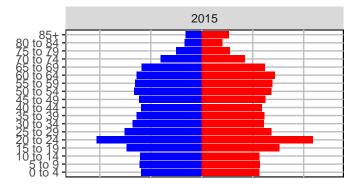

ries Age Distributions

















#### Skamania County, 2017 GMA Projections

Medium Series Age Distributions

















#### Snohomish County, 2017 GMA Projections

Medium Series Age Distributions











2050





000 –20,000 0 20,000 Population

## Spokane County, 2017 GMA Projections

Medium Series Age Distributions

















### Stevens County, 2017 GMA Projections

Medium Series Age Distributions

















# Thurston County, 2017 GMA Projections

Medium Series Age Distributions

















#### Wahkiakum County, 2017 GMA Projections

Medium Series Age Distributions

















#### Walla Walla County, 2017 GMA Projections

Medium Series Age Distributions

















### Whatcom County, 2017 GMA Projections

Medium Series Age Distributions

















### Whitman County, 2017 GMA Projections

Medium Series Age Distributions

















## Yakima County, 2017 GMA Projections

Medium Series Age Distributions