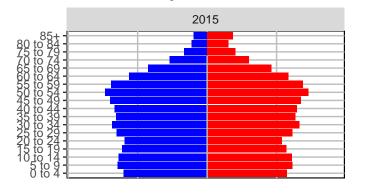

son County, 2017 GMA Projections

Medium Series Age Distributions

















### Okanogan County, 2017 GMA Projections

Medium Series Age Distributions

















# Pacific County, 2017 GMA Projections

Medium Series Age Distributions

















#### Pend Oreille County, 2017 GMA Projections

Medium Series Age Distributions

















## Pierce County, 2017 GMA Projections

Medium Series Age Distributions















#### San Juan County, 2017 GMA Projections

Medium Series Age Distributions

















# Skagit County, 2017 GMA Projections

Medium Series Age Distributions

















#### Skamania County, 2017 GMA Projections

Medium Series Age Distributions

















#### Snohomish County, 2017 GMA Projections

Medium Series Age Distributions











2050





000 –20,000 0 20,000 Population

## Spokane County, 2017 GMA Projections

Medium Series Age Distributions

















### Stevens County, 2017 GMA Projections

Medium Series Age Distributions

















# Thurston County, 2017 GMA Projections

Medium Series Age Distributions

















#### Wahkiakum County, 2017 GMA Projections

Medium Series Age Distributions

















#### Walla Walla County, 2017 GMA Projections

Medium Series Age Distributions

















### Whatcom County, 2017 GMA Projections

Medium Series Age Distributions

















### Whitman County, 2017 GMA Projections

Medium Series Age Distributions

















## Yakima County, 2017 GMA Projections

Medium Series Age Distributions