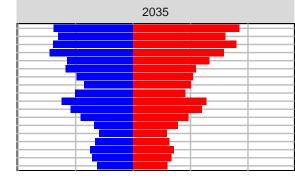

#### Snohomish County, 2017 GMA Projections

Medium Series Age Distributions

2050

000 –20,000 0 20,000 Population