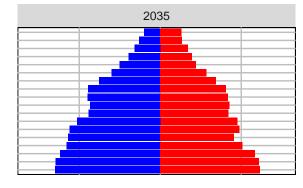

istributions

















Females

Males

### Chelan County, 2017 GMA Projections

Medium Series Age Distributions















Females Males

2,000

4,000

## Clallam County, 2017 GMA Projections

Medium Series Age Distributions

















# Clark County, 2017 GMA Projections

Medium Series Age Distributions

















# Columbia County, 2017 GMA Projections

Medium Series Age Distributions

















## Cowlitz County, 2017 GMA Projections

Medium Series Age Distributions

















## Douglas County, 2017 GMA Projections

Medium Series Age Distributions















Females Males

2,000

# Ferry County, 2017 GMA Projections

Medium Series Age Distributions

















## Franklin County, 2017 GMA Projections

Medium Series Age Distributions

















## Garfield County, 2017 GMA Projections

Medium Series Age Distributions

















### Grant County, 2017 GMA Projections

Medium Series Age Distributions

















#### Grays Harbor County, 2017 GMA Projections

Medium Series Age Distributions

















# Island County, 2017 GMA Projections

Medium Series Age Distributions

















### Jefferson County, 2017 GMA Projections

Medium Series Age Distributions

















# King County, 2017 GMA Projections

Medium Series Age Distributions

















# Kitsap County, 2017 GMA Projections

Medium Series Age Distributions

















## Kittitas County, 2017 GMA Projections

Medium Series Age Distributions

















### Klickitat County, 2017 GMA Projections

Medium Series Age Distrib