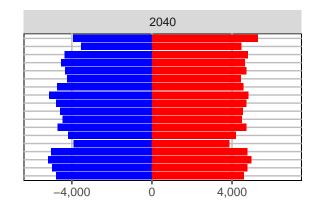

s County, 2017 GMA Projections

Medium Series Age Distributions

















### Lincoln County, 2017 GMA Projections

Medium Series Age Distributions

















## Mason County, 2017 GMA Projections

Medium Series Age Distributions

















### Okanogan County, 2017 GMA Projections

Medium Series Age Distributions

















# Pacific County, 2017 GMA Projections

Medium Series Age Distributions

















#### Pend Oreille County, 2017 GMA Projections

Medium Series Age Distributions

















## Pierce County, 2017 GMA Projections

Medium Series Age Distributions















#### San Juan County, 2017 GMA Projections

Medium Series Age Distributions

















# Skagit County, 2017 GMA Projections

Medium Series Age Distributions

















#### Skamania County, 2017 GMA Projections

Medium Series Age Distributions

















#### Snohomish County, 2017 GMA Projections

Medium Series Age Distributions











2050





000 –20,000 0 20,000 Population

## Spokane County, 2017 GMA Projections

Medium Series Age Distributions

















### Stevens County, 2017 GMA Projections

Medium Series Age Distributions

















# Thurston County, 2017 GMA Projections

Medium Series Age Distributions

















#### Wahkiakum County, 2017 GMA Projections

Medium Series Age Distributions

















#### Walla Walla County, 2017 GMA Projections

Medium Series Age Distributions

















### Whatcom County, 2017 GMA Projections

Medium Series Age Distributions

















### Whitman County