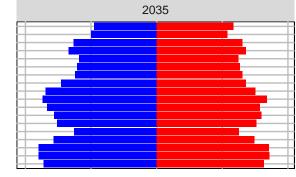

#### Adams County, 2017 GMA Projections

Medium Series Age Distributions

## Asotin County, 2017 GMA Projections

Medium Series Age Distributions

### Benton County, 2017 GMA Projections

Medium Series Age Distributions

Females

Males

### Chelan County, 2017 GMA Projections

Medium Series Age Distributions

Females Males

2,000

4,000

## Clallam County, 2017 GMA Projections

Medium Series Age Distributions

# Clark County, 2017 GMA Projections

Medium Series Age Distributions

# Columbia County, 2017 GMA Projections

Medium Series Age Distributions

## Cowlitz County, 2017 GMA Projections

Medium Series Age Distributions

## Douglas County, 2017 GMA Projections

Medium Series Age Distributions

Females Males

2,000

# Ferry County, 2017 GMA Projections

Medium Series Age Distributions

## Franklin County, 2017 GMA Projections

Medium Series Age Distributions

## Garfield County, 2017 GMA Projections

Medium Series Age Distributions

### Grant County, 2017 GMA Projections

Medium Series Age Distributions

#### Grays Harbor County, 2017 GMA Projections

Medium Series Age Distributions

# Island County, 2017 GMA Projections

Medium Series Age Distributions

### Jefferson County, 2017 GMA Projections

Medium Series Age Distributions

# King County, 2017 GMA Projections

Medium Series Age Distributions

# Kitsap County, 2017 GMA Projections

Medium Series Age Distributions

## Kittitas County, 2017 GMA Projections

Medium Series Age Distributions

### Klickitat County, 2017 GMA Projections

Medium Series Age Distributions

### Lewis County, 2017 GMA Projections

Medium Series Age Distributions

### Lincoln County, 2017 GMA Projections

Medium Series Age Distributions

## Mason County, 2017 GMA Projections

Medium Series Age Distributions

### Okanogan County, 2017 GMA Projections

Medium Series Age Distributions

# Pacific County, 2017 GMA Projections

Medium Series Age Distributions

#### Pend Oreille County, 2017 GMA Projections

Medium Series Age Distributions

## Pierce County, 2017 GMA Projections

Medium Series Age Distributions

#### San Juan County, 2017 GMA Projections

Medium Series Age Distributions

# Skagit County, 2017 GMA Projections

Medium Series Age Distributions

#### Skamania County, 2017 GMA Projections

Medium Series Age Distributions

#### Snohomish County, 2017 GMA Projections

Medium Series Age Distributions

2050

000 –20,000 0 20,000 Population

## Spokane County, 2017 GMA Projections

Medium Series Age Distributions

### Stevens County, 2017 GMA Projections

Medium Series Age Distributions

# Thurston County, 2017 GMA Projections

Medium Series Age Distributions

#### Wahkiakum County, 2017 GMA Projections

Medium Series Age Distributions

#### Walla Walla County, 2017 GMA Projections

Medium Series Age Distributions

### Whatcom County, 2017 GMA Projections

Medium Series Age Distributions

### Whitman County, 2017 GMA Projections

Medium Series Age Distributions

## Yakima County, 2017 GMA Projections

Medium Series Age Distributions