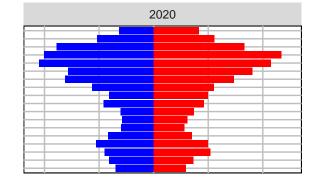

ium Series Age Distributions















#### San Juan County, 2017 GMA Projections

Medium Series Age Distributions

















# Skagit County, 2017 GMA Projections

Medium Series Age Distributions

















#### Skamania County, 2017 GMA Projections

Medium Series Age Distributions

















#### Snohomish County, 2017 GMA Projections

Medium Series Age Distributions











2050





000 –20,000 0 20,000 Population

## Spokane County, 2017 GMA Projections

Medium Series Age Distributions

















### Stevens County, 2017 GMA Projections

Medium Series Age Distributions

















# Thurston County, 2017 GMA Projections

Medium Series Age Distributions

















#### Wahkiakum County, 2017 GMA Projections

Medium Series Age Distributions

















#### Walla Walla County, 2017 GMA Projections

Medium Series Age Distributions

















### Whatcom County, 2017 GMA Projections

Medium Series Age Distributions

















### Whitman County, 2017 GMA Projections

Medium Series Age Distributions

















## Yakima County, 2017 GMA Projections

Medium Series Age Distributions