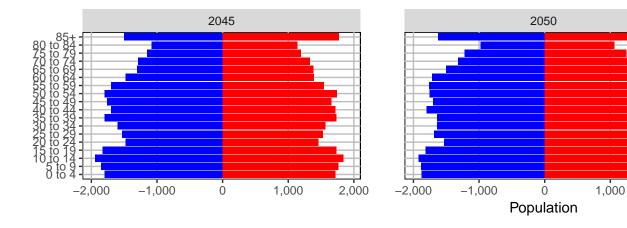

um Series Age Distributions

















## Asotin County, 2017 GMA Projections

Medium Series Age Distributions

















### Benton County, 2017 GMA Projections

Medium Series Age Distributions

















Females

Males

### Chelan County, 2017 GMA Projections

Medium Series Age Distributions















Females Males

2,000

4,000

## Clallam County, 2017 GMA Projections

Medium Series Age Distributions

















# Clark County, 2017 GMA Projections

Medium Series Age Distributions

















# Columbia County, 2017 GMA Projections

Medium Series Age Distributions

















## Cowlitz County, 2017 GMA Projections

Medium Series Age Distributions

















## Douglas County, 2017 GMA Projections

Medium Series Age Distributions















Females Males

2,000

# Ferry County, 2017 GMA Projections

Medium Series Age Distributions

















## Franklin County, 2017 GMA Projections

Medium Series Age Distributions

















## Garfield County, 2017 GMA Projections

Medium Series Age Distributions

















### Grant County, 2017 GMA Projections

Medium Series Age Distributions

















#### Grays Harbor County, 2017 GMA Projections

Medium Series Age Distributions

















# Island County, 2017 GMA Projections

Medium Series Age Distributions

















### Jefferson County, 2017 GMA Projections

Medium Series Age Distributions

















# King County, 2017 GMA Projections

Medium Series Age Distributions

















# Kitsap County, 2017 GMA Projections

Medium Series A