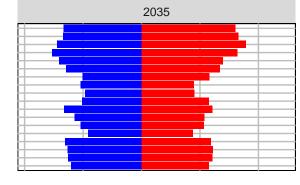

#### Adams County, 2017 GMA Projections

Medium Series Age Distributions

## Asotin County, 2017 GMA Projections

Medium Series Age Distributions

### Benton County, 2017 GMA Projections

Medium Series Age Distributions

Females

Males

### Chelan County, 2017 GMA Projections

Medium Series Age Distributions

Females Males

2,000

4,000

## Clallam County, 2017 GMA Projections

Medium Series Age Distributions

# Clark County, 2017 GMA Projections

Medium Series Age Distributions

# Columbia County, 2017 GMA Projections

Medium Series Age Distributions

## Cowlitz County, 2017 GMA Projections

Medium Series Age Distributions

## Douglas County, 2017 GMA Projections

Medium Series Age Distributions

Females Males

2,000

# Ferry County, 2017 GMA Projections

Medium Series Age Distributions

## Franklin County, 2017 GMA Projections

Medium Series Age Distributions

## Garfield County, 2017 GMA Projections

Medium Series Age Distributions

### Grant County, 2017 GMA Projections

Medium Series Age Distributions

#### Grays Harbor County, 2017 GMA Projections

Medium Series Age Distributions

# Island County, 2017 GMA Projections

Medium Series Age Distributions

### Jefferson County, 2017 GMA Projections

Medium Series Age Distributions

# King County, 2017 GMA Projections

Medium Series Age Distributions

# Kitsap County, 2017 GMA Projections

Medium Series Age Distributions

## Kittitas County, 2017 GMA Projections

Medium Series Age Distributions

### Klickitat County, 2017 GMA Projections

Medium Series Age Distributions

### Lewis County, 2017 GMA Projections

Medium Series Age Distributions

### Lincoln County, 2017 GMA Projections

Medium Series Age Distributions

## Mason County, 2017 GMA Projections

Medium Series Age Distributions

### Okanogan County, 2017 GMA Projections

Medium Series Age Distributions

# Pacific County, 2017 GMA Projections

Medium Series Age Distributions

#### Pend Oreille County, 2017 GMA Projections

Medium Series Age Distributions

## Pierce County, 2017 GMA Projections

Medium Series Age Distributions

#### San Juan County, 2017 GMA Projections

Medium Series Age Distributions

# Skagit County, 2017 GMA Projections

Medium Series Age Distributions

#### Skamania County, 2017 GMA Projections

Medium Series Age Distributions

#### Snohomish County, 2017 GMA Projections

Medium Series Age Distributions

2050

000 –20,000 0 20,000 Population

## Spokane County, 2017 GMA Projections

Medium Series Age Distributions

### Stevens County, 2017 GMA Projections

Medium Series Age Distributions

# Thurston County, 2017 GMA Projections

Medium Series Age Distributions

#### Wahkiakum County, 2017 GMA Projections

Medium Series Age Distributions

#### Walla Walla County, 2017 GMA Projections

Medium Series Age Distributions

### Whatcom County, 2017 GMA Projections

Medium Series Age Distributions

### Whitman County, 2017 GMA Projections

Medium Series Age Distributions

## Yakima County, 2017 GMA Projections

Medium Series Age Distributions