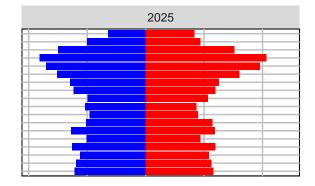

#### Adams County, 2017 GMA Projections

Medium Series Age Distributions

## Asotin County, 2017 GMA Projections

Medium Series Age Distributions

### Benton County, 2017 GMA Projections

Medium Series Age Distributions

Females

Males

### Chelan County, 2017 GMA Projections

Medium Series Age Distributions

Females Males

2,000

4,000

## Clallam County, 2017 GMA Projections

Medium Series Age Distributions

# Clark County, 2017 GMA Projections

Medium Series Age Distributions

# Columbia County, 2017 GMA Projections

Medium Series Age Distributions

## Cowlitz County, 2017 GMA Projections

Medium Series Age Distributions

## Douglas County, 2017 GMA Projections

Medium Series Age Distributions

Females Males

2,000

# Ferry County, 2017 GMA Projections

Medium Series Age Distributions

## Franklin County, 2017 GMA Projections

Medium Series Age Distributions

## Garfield County, 2017 GMA Projections

Medium Series Age Distributions

### Grant County, 2017 GMA Projections

Medium Series Age Distributions

#### Grays Harbor County, 2017 GMA Projections

Medium Series Age Distributions

# Island County, 2017 GMA Projections

Medium Series Age Distributions

### Jefferson County, 2017 GMA Projections

Medium Series Age Distributions

# King County, 2017 GMA Projections

Medium Series Age Distributions

# Kitsap County, 2017 GMA Projections

Medium Series Age Distributions

## Kittitas County, 2017 GMA Projections

Medium Series Age Distributions

### Klickitat County, 2017 GMA Projections

Medium Series Age Distributions

### Lewis County, 2017 GMA Projections

Medium Series Age Distributions

### Lincoln County, 2017 GMA Projections

Medium Series Age Distributions

## Mason County, 2017 GMA Projections

Medium Series Age Distributions

### Okanogan County, 2017 GMA Projections

Medium Series Age Distributions

# Pacific County, 2017 GMA Projections

Medium Series Age Distributions

#### Pend Oreille County, 2017 GMA Projections

Medium Series Age Distributions

## Pierce County, 2017 GMA Projections

Medium Series Age Distributions

#### San Juan County, 2017 GMA Projections

Medium Series Age Distributions

# Skagit County, 2017 GMA Projections

Medium Series Age Distributions

#### Skamania County, 2017 GMA Projections

Medium Series Age Distributions

#### Snohomish County, 2017 GMA Projections

Medium Series Age Distributions

2050

000 –20,000 0 20,000 Population

## Spokane County, 2017 GMA Projections

Medium Series Age Distributions

### Stevens County, 2017 GMA Projections

Medium Series Age Distributions

# Thurston County, 2017 GMA Projections

Medium Series Age Distributions

#### Wahkiakum County, 2017 GMA Projections

Medium Series Age Distributions

#### Walla Walla County, 2017 GMA Projections

Medium Series Age Distributions

### Whatcom County, 2017 GMA Projections

Medium Series Age Distributions

### Whitman County, 2017 GMA Projections

Medium Series Age Distributions

## Yakima County, 2017 GMA Projections

Medium Series Age Distributions