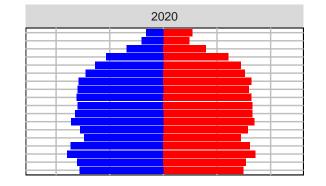

#### Adams County, 2017 GMA Projections

Medium Series Age Distributions

















## Asotin County, 2017 GMA Projections

Medium Series Age Distributions

















### Benton County, 2017 GMA Projections

Medium Series Age Distributions

















Females

Males

### Chelan County, 2017 GMA Projections

Medium Series Age Distributions















Females Males

2,000

4,000

## Clallam County, 2017 GMA Projections

Medium Series Age Distributions

















# Clark County, 2017 GMA Projections

Medium Series Age Distributions

















# Columbia County, 2017 GMA Projections

Medium Series Age Distributions

















## Cowlitz County, 2017 GMA Projections

Medium Series Age Distributions

















## Douglas County, 2017 GMA Projections

Medium Series Age Distributions















Females Males

2,000

# Ferry County, 2017 GMA Projections

Medium Series Age Distributions

















## Franklin County, 2017 GMA Projections

Medium Series Age Distributions

















## Garfield County, 2017 GMA Projections

Medium Series Age Distributions

















### Grant County, 2017 GMA Projections

Medium Series Age Distributions

















#### Grays Harbor County, 2017 GMA Projections

Medium Series Age Distributions

















# Island County, 2017 GMA Projections

Me