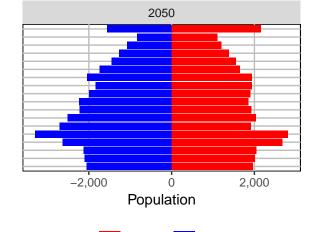

### Chelan County, 2017 GMA Projections

Medium Series Age Distributions

Females Males

2,000

4,000