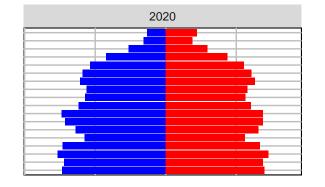

#### Adams County, 2017 GMA Projections

Medium Series Age Distributions

















## Asotin County, 2017 GMA Projections

Medium Series Age Distributions

















### Benton County, 2017 GMA Projections

Medium Series Age Distributions

















Females

Males

### Chelan County, 2017 GMA Projections

Medium Series Age Distributions















Females Males

2,000

4,000

## Clallam County, 2017 GMA Projections

Medium Series Age Distributions

















# Clark County, 2017 GMA Projections

Medium Series Age Distributions

















# Columbia County, 2017 GMA Projections

Medium Series Age Distributions

















## Cowlitz County, 2017 GMA Projections

Medium Series Age Distributions

















## Douglas County, 2017 GMA Projections

Medium Series Age Distributions















Females Males

2,000

# Ferry County, 2017 GMA Projections

Medium Series Age Distributions

















## Franklin County, 2017 GMA Projections

Medium Series Age Distributions

















## Garfi