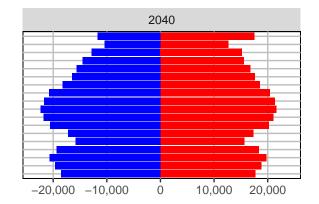

#### Snohomish County, 2017 GMA Projections

Medium Series Age Distributions

2050

000 –20,000 0 20,000 Population