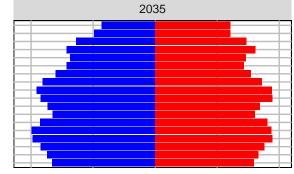

#### Snohomish County, 2017 GMA Projections

Medium Series Age Distributions

2050

000 –20,000 0 20,000 Population