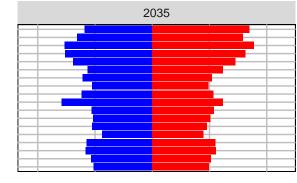

#### Adams County, 2017 GMA Projections

Medium Series Age Distributions

## Asotin County, 2017 GMA Projections

Medium Series Age Distributions

### Benton County, 2017 GMA Projections

Medium Series Age Distributions

Females

Males

### Chelan County, 2017 GMA Projections

Medium Series Age Distributions

Females Males

2,000

4,000

## Clallam County, 2017 GMA Projections

Medium Series Age Distributions

# Clark County, 2017 GMA Projections

Medium Series Age Distributions

# Columbia County, 2017 GMA Projections

Medium Series Age Distributions

## Cowlitz County, 2017 GMA Projections

Medium Series Age Distributions

## Douglas County, 2017 GMA Projections

Medium Series Age Distributions

Females Males

2,000

# Ferry County, 2017 GMA Projections

Medium Series Age Distributions

## Franklin County, 2017 GMA Projections

Medium Series Age Distributions

## Garfield County, 2017 GMA Projections

Medium Series Age Distributions

### Grant County, 2017 GMA Projections

Medium Series Age Distributions

#### Grays Harbor County, 2017 GMA Projections

Medium Series Age Distributions

# Island County, 2017 GMA Projections

Medium Series Age Distributions

### Jefferson County, 2017 GMA Projections

Medium Series Age Distributions

# King County, 2017 GMA Projections

Medium Series Age Distributions

# Kitsap County, 2017 GMA Projections

Medium Series Age Distributions

## Kittitas County, 2017 GMA Projections

Medium Series Age Distributions

### Klickitat County, 2017 GMA Projections

Medium Series Age Distributions

### Lewis County, 2017 GMA Projections

Medium Series Age Distributions

### Lincoln County, 2017 GMA Projections

Medium Series Age Distributions

## Mason County, 2017 GMA Projections

Medium Series Age Distributions

### Okanogan County, 2017 GMA Projections

Medium Series Age Distributions

# Pacific County, 2017 GMA Projections

Medium Series Age Distributions

#### Pend Oreille County, 2017 GMA Projections

Medium Series Age Distributions

## Pierce County, 2017 GMA Projections

Medium Series Age Distributions

#### San Juan County, 2017 GMA Projections

Medium Series Age Distributions

# Skagit County, 2017 GMA Projections

Medium Series Age Distributions

#### Skamania County, 2017 GMA Projections

Medium Series Age Distributions

#### Snohomish County, 2017 GMA Projections

Medium Series Age Distributions

2050

000 –20,000 0 20,000 Population

## Spokane County, 2017 GMA Projections

Medium Series Age Distributions

### Stevens County, 2017 GMA Projections

Medium Series Age Distributions

# Thurston County, 2017 GMA Projections

Medium Series Age Distributions

#### Wahkiakum County, 2017 GMA Projections

Medium Series Age Distributions

#### Walla Walla County, 2017 GMA Projections

Medium Series Age Distributions

### Whatcom County, 2017 GMA Projections

Medium Series Age Distributions

### Whitman County, 2017 GMA Projections

Medium Series Age Distributions

## Yakima County, 2017 GMA Projections

Medium Series Age Distributions