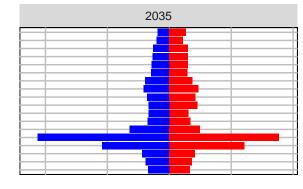

#### Snohomish County, 2017 GMA Projections

Medium Series Age Distributions

2050

000 –20,000 0 20,000 Population