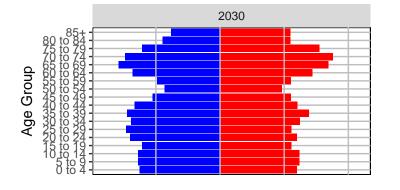

GMA Projections

Medium Series Age Distributions

















## Cowlitz County, 2017 GMA Projections

Medium Series Age Distributions

















## Douglas County, 2017 GMA Projections

Medium Series Age Distributions















Females Males

2,000

# Ferry County, 2017 GMA Projections

Medium Series Age Distributions

















## Franklin County, 2017 GMA Projections

Medium Series Age Distributions

















## Garfield County, 2017 GMA Projections

Medium Series Age Distributions

















### Grant County, 2017 GMA Projections

Medium Series Age Distributions

















#### Grays Harbor County, 2017 GMA Projections

Medium Series Age Distributions

















# Island County, 2017 GMA Projections

Medium Series Age Distributions

















### Jefferson County, 2017 GMA Projections

Medium Series Age Distributions

















# King County, 2017 GMA Projections

Medium Series Age Distributions

















# Kitsap County, 2017 GMA Projections

Medium Series Age Distributions

















## Kittitas County, 2017 GMA Projections

Medium Series Age Distributions

















### Klickitat County, 2017 GMA Projections

Medium Series Age Distributions

















### Lewis County, 2017 GMA Projections

Medium Series Age Distributions

















### Lincoln County, 2017 GMA Projections

Medium Series Age Distributions

















## Mason County, 2017 GMA Projections

Medium Series Age Distributions

















### Okanogan County, 2017 GMA Projections

Medium Series Age Distributi