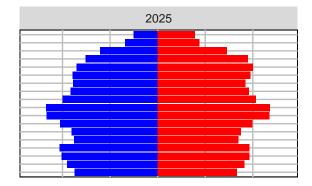

Medium Series Age Distributions

















## Pierce County, 2017 GMA Projections

Medium Series Age Distributions















#### San Juan County, 2017 GMA Projections

Medium Series Age Distributions

















# Skagit County, 2017 GMA Projections

Medium Series Age Distributions

















#### Skamania County, 2017 GMA Projections

Medium Series Age Distributions

















#### Snohomish County, 2017 GMA Projections

Medium Series Age Distributions











2050





000 –20,000 0 20,000 Population

## Spokane County, 2017 GMA Projections

Medium Series Age Distributions

















### Stevens County, 2017 GMA Projections

Medium Series Age Distributions

















# Thurston County, 2017 GMA Projections

Medium Series Age Distributions

















#### Wahkiakum County, 2017 GMA Projections

Medium Series Age Distributions

















#### Walla Walla County, 2017 GMA Projections

Medium Series Age Distributions

















### Whatcom County, 2017 GMA Projections

Medium Series Age Distributions

















### Whitman County, 2017 GMA Projections

Medium Series Age Distributions

















## Yakima County, 2017 GMA Projections

Medium Series Age Distributions