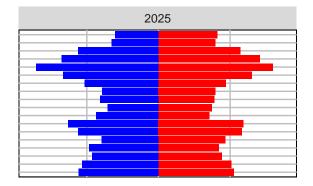

#### Adams County, 2017 GMA Projections

Medium Series Age Distributions

## Asotin County, 2017 GMA Projections

Medium Series Age Distributions

### Benton County, 2017 GMA Projections

Medium Series Age Distributions

Females

Males

### Chelan County, 2017 GMA Projections

Medium Series Age Distributions

Females Males

2,000

4,000

## Clallam County, 2017 GMA Projections

Medium Series Age Distributions

# Clark County, 2017 GMA Projections

Medium Series Age Distributions

# Columbia County, 2017 GMA Projections

Medium Series Age Distributions

## Cowlitz County, 2017 GMA Projections

Medium Series Age Distributions

## Douglas County, 2017 GMA Projections

Medium Series Age Distributions

Females Males

2,000

# Ferry County, 2017 GMA Projections

Medium Series Age Distributions

## Franklin County, 2017 GMA Projections

Medium Series Age Distributions

## Garfield County, 2017 GMA Projections

Medium Series Age Distributions

### Grant County, 2017 GMA Projections

Medium Series Age Distributions

#### Grays Harbor County, 2017 GMA Projections

Medium Series Age Distributions

# Island County, 2017 GMA Projections

Medium Series Age Distributions

### Jefferson County, 2017 GMA Projections

Medium Series Age Distributions

# King County, 2017 GMA Projections

Medium Series Age Distributions

# Kitsap County, 2017 GMA Projections

Medium Series Age Distributions

## Kittitas County, 2017 GMA Projections

Medium Series Age Distributions

### Klickitat County, 2017 GMA Projections

Medium Series Age Distributions

### Lewis County, 2017 GMA Projections

Medium Series Age Distributions

### Lincoln County, 2017 GMA Projections

Medium Series Age Distributions

## Mason County, 2017 GMA Projections

Medium Series Age Distributions

### Okanogan County, 2017 GMA Projections

Medium Series Age Distributions

# Pacific County, 2017 GMA Projections

Medium Series Age Distributions

#### Pend Oreille County, 2017 GMA Projections

Medium Series Age Distributions

## Pierce County, 2017 GMA Projections

Medium Series Age Distributions

#### San Juan County, 2017 GMA Projections

Medium Series Age Distributions

# Skagit County, 2017 GMA Projections

Medium Series Age Distributions

#### Skamania County, 2017 GMA Projections

Medium Series Age Distributions

#### Snohomish County, 2017 GMA Projections

Medium Series Age Distributions

2050

000 –20,000 0 20,000 Population

## Spokane County, 2017 GMA Projections

Medium Series Age Distributions

### Stevens County, 2017 GMA Projections

Medium Series Age Distributions

# Thurston County, 2017 GMA Projections

Medium Series Age Distributions

#### Wahkiakum County, 2017 GMA Projections

Medium Series Age Distributions

#### Walla Walla County, 2017 GMA Projections

Medium Series Age Distributions

### Whatcom County, 2017 GMA Projections

Medium Series Age Distributions

### Whitman County, 2017 GMA Projections

Medium Series Age Distributions

## Yakima County, 2017 GMA Projections

Medium Series Age Distributions