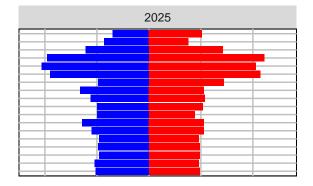

Medium Series Age Distributions















Females Males

2,000

4,000

## Clallam County, 2017 GMA Projections

Medium Series Age Distributions

















# Clark County, 2017 GMA Projections

Medium Series Age Distributions

















# Columbia County, 2017 GMA Projections

Medium Series Age Distributions

















## Cowlitz County, 2017 GMA Projections

Medium Series Age Distributions

















## Douglas County, 2017 GMA Projections

Medium Series Age Distributions















Females Males

2,000

# Ferry County, 2017 GMA Projections

Medium Series Age Distributions

















## Franklin County, 2017 GMA Projections

Medium Series Age Distributions

















## Garfield County, 2017 GMA Projections

Medium Series Age Distributions

















### Grant County, 2017 GMA Projections

Medium Series Age Distributions

















#### Grays Harbor County, 2017 GMA Projections

Medium Series Age Distributions

















# Island County, 2017 GMA Projections

Medium Series Age Distributions

















### Jefferson County, 2017 GMA Projections

Medium Series Age Distributions

















# King County, 2017 GMA Projections

Medium Series Age Distributions

















# Kitsap County, 2017 GMA Projections

Medium Series Age Distributions

















## Kittitas County, 2017 GMA Projections

Medium Series Age Distributions

















### Klickitat County, 2017 GMA Projections

Medium Series Age Distributions

















### Lewis County, 2017 GMA Projections

Medium Series Age Distr