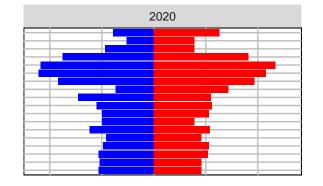

Medium Series Age Distributions















Females Males

2,000

4,000

## Clallam County, 2017 GMA Projections

Medium Series Age Distributions

















# Clark County, 2017 GMA Projections

Medium Series Age Distributions

















# Columbia County, 2017 GMA Projections

Medium Series Age Distributions

















## Cowlitz County, 2017 GMA Projections

Medium Series Age Distributions

















## Douglas County, 2017 GMA Projections

Medium Series Age Distributions















Females Males

2,000

# Ferry County, 2017 GMA Projections

Medium Series Age Distributions

















## Franklin County, 2017 GMA Projections

Medium Series Age Distributions

















## Garfield County, 2017 GMA Projections

Medium Series Age Distributions

















### Grant County, 2017 GMA Projections

Medium Series Age Distributions

















#### Grays Harbor County, 2017 GMA Projections

Medium Series Age Distributions

















# Island County, 2017 GMA Projections

Medium Series Age Distributions

















### Jefferson County, 2017 GMA Projections

Medium Series Age Distributions

















# King County, 2017 GMA Projections

Medium Series Age Distributions

















# Kitsap County, 2017 GMA Projections

Medium Series Age Distributions

















## Kittitas County, 2017 GMA Projections

Medium Series Age Distributions

















### Klickitat County, 2017 GMA Projections

Medium Series Age Distributions

















### Lewis County, 2017 GMA Projections

Medium Series Age Dis