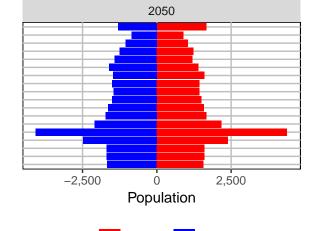

#### Snohomish County, 2017 GMA Projections

Medium Series Age Distributions

2050

000 –20,000 0 20,000 Population