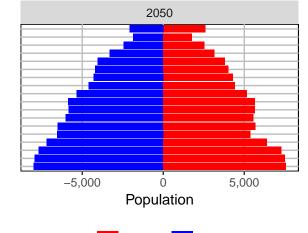

utions

















Females

Males

### Chelan County, 2017 GMA Projections

Medium Series Age Distributions















Females Males

2,000

4,000

## Clallam County, 2017 GMA Projections

Medium Series Age Distributions

















# Clark County, 2017 GMA Projections

Medium Series Age Distributions

















# Columbia County, 2017 GMA Projections

Medium Series Age Distributions

















## Cowlitz County, 2017 GMA Projections

Medium Series Age Distributions

















## Douglas County, 2017 GMA Projections

Medium Series Age Distributions















Females Males

2,000

# Ferry County, 2017 GMA Projections

Medium Series Age Distributions

















## Franklin County, 2017 GMA Projections

Medium Series Age Distributions

















## Garfield County, 2017 GMA Projections

Medium Series Age Distributions

















### Grant County, 2017 GMA Projections

Medium Series Age Distributions

















#### Grays Harbor County, 2017 GMA Projections

Medium Series Age Distributions

















# Island County, 2017 GMA Projections

Medium Series Age Distributions

















### Jefferson County, 2017 GMA Projections

Medium Series Age Distributions

















# King County, 2017 GMA Projections

Medium Series Age Distributions

















# Kitsap County, 2017 GMA Projections

Medium Series Age Distributions

















## Kittitas County, 2017 GMA Projections

Medium Series Age Distributions

















### Klickitat County, 2017 GMA Projections

Medium Series Age Distributions