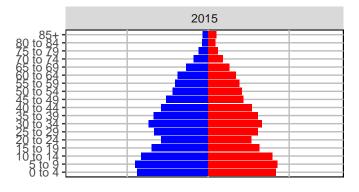

#### Snohomish County, 2017 GMA Projections

Medium Series Age Distributions

2050

000 –20,000 0 20,000 Population