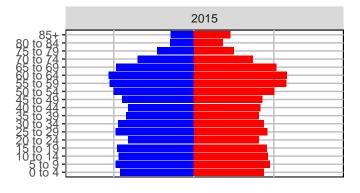

#### Adams County, 2017 GMA Projections

Medium Series Age Distributions

## Asotin County, 2017 GMA Projections

Medium Series Age Distributions

### Benton County, 2017 GMA Projections

Medium Series Age Distributions

Females

Males

### Chelan County, 2017 GMA Projections

Medium Series Age Distributions

Females Males

2,000

4,000

## Clallam County, 2017 GMA Projections

Medium Series Age Distributions

# Clark County, 2017 GMA Projections

Medium Series Age Distributions

# Columbia County, 2017 GMA Projections

Medium Series Age Distributions

## Cowlitz County, 2017 GMA Projections

Medium Series Age Distributions

## Douglas County, 2017 GMA Projections

Medium Series Age Distributions

Females Males

2,000

# Ferry County, 2017 GMA Projections

Medium Series Age Distributions

## Franklin County, 2017 GMA Projections

Medium Series Age Distributions

## Garfield County, 2017 GMA Projections

Medium Series Age Distributions

### Grant County, 2017 GMA Projections

Medium Series Age Distributions

#### Grays Harbor County, 2017 GMA Projections

Medium Series Age Distributions

# Island County, 2017 GMA Projections

Medium Series Age Distributions

### Jefferson County, 2017 GMA Projections

Medium Series Age Distributions

# King County, 2017 GMA Projections

Medium Series Age Distributions

# Kitsap County, 2017 GMA Projections

Medium Series Age Distributions

## Kittitas County, 2017 GMA Projections

Medium Series Age Distributions

### Klickitat County, 2017 GMA Projections

Medium Series Age Distributions

### Lewis County, 2017 GMA Projections

Medium Series Age Distributions

### Lincoln County, 2017 GMA Projections

Medium Series Age Distributions

## Mason County, 2017 GMA Projections

Medium Series Age Distributions

### Okanogan County, 2017 GMA Projections

Medium Series Age Distributions

# Pacific County, 2017 GMA Projections

Medium Series Age Distributions

#### Pend Oreille County, 2017 GMA Projections

Medium Series Age Distributions

## Pierce County, 2017 GMA Projections

Medium Series Age Distributions

#### San Juan County, 2017 GMA Projections

Medium Series Age Distributions

# Skagit County, 2017 GMA Projections

Medium Series Age Distributions

#### Skamania County, 2017 GMA Projections

Medium Series Age Distributions

#### Snohomish County, 2017 GMA Projections

Medium Series Age Distributions

2050

000 –20,000 0 20,000 Population

## Spokane County, 2017 GMA Projections

Medium Series Age Distributions

### Stevens County, 2017 GMA Projections

Medium Series Age Distributions

# Thurston County, 2017 GMA Projections

Medium Series Age Distributions

#### Wahkiakum County, 2017 GMA Projections

Medium Series Age Distributions

#### Walla Walla County, 2017 GMA Projections

Medium Series Age Distributions

### Whatcom County, 2017 GMA Projections

Medium Series Age Distributions

### Whitman County, 2017 GMA Projections

Medium Series Age Distributions

## Yakima County, 2017 GMA Projections

Medium Series Age Distributions