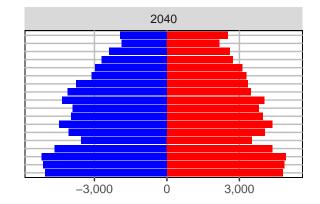

2017 GMA Projections

Medium Series Age Distributions

















# Clark County, 2017 GMA Projections

Medium Series Age Distributions

















# Columbia County, 2017 GMA Projections

Medium Series Age Distributions

















## Cowlitz County, 2017 GMA Projections

Medium Series Age Distributions

















## Douglas County, 2017 GMA Projections

Medium Series Age Distributions















Females Males

2,000

# Ferry County, 2017 GMA Projections

Medium Series Age Distributions

















## Franklin County, 2017 GMA Projections

Medium Series Age Distributions

















## Garfield County, 2017 GMA Projections

Medium Series Age Distributions

















### Grant County, 2017 GMA Projections

Medium Series Age Distributions

















#### Grays Harbor County, 2017 GMA Projections

Medium Series Age Distributions

















# Island County, 2017 GMA Projections

Medium Series Age Distributions

















### Jefferson County, 2017 GMA Projections

Medium Series Age Distributions

















# King County, 2017 GMA Projections

Medium Series Age Distributions

















# Kitsap County, 2017 GMA Projections

Medium Series Age Distributions

















## Kittitas County, 2017 GMA Projections

Medium Series Age Distributions

















### Klickitat County, 2017 GMA Projections

Medium Series Age Distributions

















### Lewis County, 2017 GMA Projections

Medium Series Age Distributions

















### Lincoln County, 2017 GMA Projections

Medium Series Age Distribut