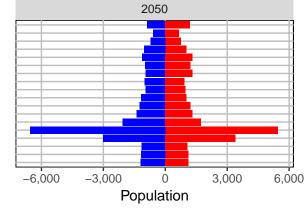

#### Snohomish County, 2017 GMA Projections

Medium Series Age Distributions

2050

000 –20,000 0 20,000 Population