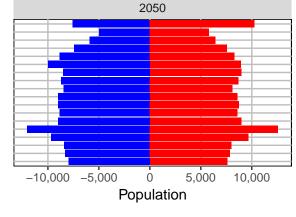

#### Snohomish County, 2017 GMA Projections

Medium Series Age Distributions

2050

000 –20,000 0 20,000 Population