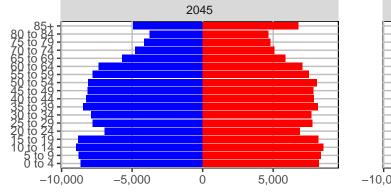

#### Snohomish County, 2017 GMA Projections

Medium Series Age Distributions

2050

000 –20,000 0 20,000 Population