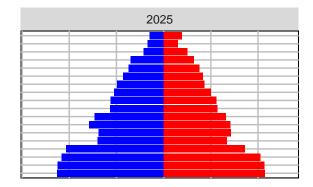

#### Adams County, 2017 GMA Projections

Medium Series Age Distributions

















## Asotin County, 2017 GMA Projections

Medium Series Age Distributions

















### Benton County, 2017 GMA Projections

Medium Series Age Distributions

















Females

Males

### Chelan County, 2017 GMA Projections

Medium Series Age Distributions















Females Males

2,000

4,000

## Clallam County, 2017 GMA Projections

Medium Series Age Distributions

















# Clark County, 2017 GMA Projections

Medium Series Age Distributions

















# Columbia County, 2017 GMA Projections

Medium Series Age Distributions

















## Cowlitz County, 2017 GMA Projections

Medium Series Age Distributions

















## Douglas County, 2017 GMA Projections

Medium Series Age Distributions















Females Males

2,000

# Ferry C