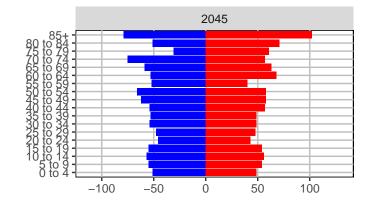

eries Age Distributions















Females Males

2,000

4,000

## Clallam County, 2017 GMA Projections

Medium Series Age Distributions

















# Clark County, 2017 GMA Projections

Medium Series Age Distributions

















# Columbia County, 2017 GMA Projections

Medium Series Age Distributions

















## Cowlitz County, 2017 GMA Projections

Medium Series Age Distributions

















## Douglas County, 2017 GMA Projections

Medium Series Age Distributions















Females Males

2,000

# Ferry County, 2017 GMA Projections

Medium Series Age Distributions

















## Franklin County, 2017 GMA Projections

Medium Series Age Distributions

















## Garfield County, 2017 GMA Projections

Medium Series Age Distributions

















### Grant County, 2017 GMA Projections

Medium Series Age Distributions

















#### Grays Harbor County, 2017 GMA Projections

Medium Series Age Distributions

















# Island County, 2017 GMA Projections

Medium Series Age Distributions

















### Jefferson County, 2017 GMA Projections

Medium Series Age Distributions

















# King County, 2017 GMA Projections

Medium Series Age Distributions

















# Kitsap County, 2017 GMA Projections

Medium Series Age Distributions

















## Kittitas County, 2017 GMA Projections

Medium Series Age Distributions

















### Klickitat County, 2017 GMA Projections

Medium Series Age Distributions

















### Lewis County, 2017 GMA Projections

Medium Series Age Distributions