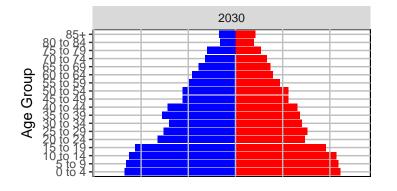

#### Adams County, 2017 GMA Projections

Medium Series Age Distributions

















## Asotin County, 2017 GMA Projections

Medium Series Age Distributions

















### Benton County, 2017 GMA Projections

Medium Series Age Distributions

















Females

Males

### Chelan County, 2017 GMA Projections

Medium Series Age Distributions















Females Males

2,000

4,000

## Clallam County, 2017 GMA Projections

Medium Series Age Distributions

















# Clark County, 2017 GMA Projections

Medium Series Age Distributions

















# Columbia County, 2017 GMA Projections

Medium Series Age Distributions

















## Cowlitz County, 2017 GMA Projections

Medium Series Age Distributions

















## Douglas County, 2017 GMA Projections

Medium Series Age Distributions















Females Males

2,000

# Ferry Cou