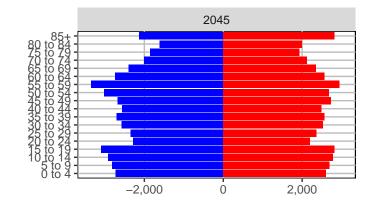

#### Snohomish County, 2017 GMA Projections

Medium Series Age Distributions

2050

000 –20,000 0 20,000 Population