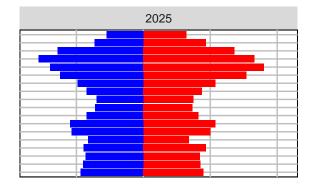

#### Adams County, 2017 GMA Projections

Medium Series Age Distributions

## Asotin County, 2017 GMA Projections

Medium Series Age Distributions

### Benton County, 2017 GMA Projections

Medium Series Age Distributions

Females

Males

### Chelan County, 2017 GMA Projections

Medium Series Age Distributions

Females Males

2,000

4,000

## Clallam County, 2017 GMA Projections

Medium Series Age Distributions

# Clark County, 2017 GMA Projections

Medium Series Age Distributions

# Columbia County, 2017 GMA Projections

Medium Series Age Distributions

## Cowlitz County, 2017 GMA Projections

Medium Series Age Distributions

## Douglas County, 2017 GMA Projections

Medium Series Age Distributions

Females Males

2,000

# Ferry County, 2017 GMA Projections

Medium Series Age Distributions

## Franklin County, 2017 GMA Projections

Medium Series Age Distributions

## Garfield County, 2017 GMA Projections

Medium Series Age Distributions

### Grant County, 2017 GMA Projections

Medium Series Age Distributions

#### Grays Harbor County, 2017 GMA Projections

Medium Series Age Distributions

# Island County, 2017 GMA Projections

Medium Series Age Distributions

### Jefferson County, 2017 GMA Projections

Medium Series Age Distributions

# King County, 2017 GMA Projections

Medium Series Age Distributions

# Kitsap County, 2017 GMA Projections

Medium Series Age Distributions

## Kittitas County, 2017 GMA Projections

Medium Series Age Distributions

### Klickitat County, 2017 GMA Projections

Medium Series Age Distributions

### Lewis County, 2017 GMA Projections

Medium Series Age Distributions

### Lincoln County, 2017 GMA Projections

Medium Series Age Distributions

## Mason County, 2017 GMA Projections

Medium Series Age Distributions

### Okanogan County, 2017 GMA Projections

Medium Series Age Distributions

# Pacific County, 2017 GMA Projections

Medium Series Age Distributions

#### Pend Oreille County, 2017 GMA Projections

Medium Series Age Distributions

## Pierce County, 2017 GMA Projections

Medium Series Age Distributions

#### San Juan County, 2017 GMA Projections

Medium Series Age Distributions

# Skagit County, 2017 GMA Projections

Medium Series Age Distributions

#### Skamania County, 2017 GMA Projections

Medium Series Age Distributions

#### Snohomish County, 2017 GMA Projections

Medium Series Age Distributions

2050

000 –20,000 0 20,000 Population

## Spokane County, 2017 GMA Projections

Medium Series Age Distributions

### Stevens County, 2017 GMA Projections

Medium Series Age Distributions

# Thurston County, 2017 GMA Projections

Medium Series Age Distributions

#### Wahkiakum County, 2017 GMA Projections

Medium Series Age Distributions

#### Walla Walla County, 2017 GMA Projections

Medium Series Age Distributions

### Whatcom County, 2017 GMA Projections

Medium Series Age Distributions

### Whitman County, 2017 GMA Projections

Medium Series Age Distributions

## Yakima County, 2017 GMA Projections

Medium Series Age Distributions