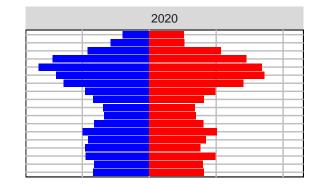

#### Snohomish County, 2017 GMA Projections

Medium Series Age Distributions

2050

000 –20,000 0 20,000 Population