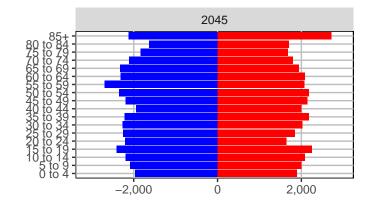

### Chelan County, 2017 GMA Projections

Medium Series Age Distributions

Females Males

2,000

4,000