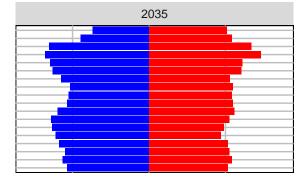

# Island County, 2017 GMA Projections

Medium Series Age Distributions

















### Jefferson County, 2017 GMA Projections

Medium Series Age Distributions

















# King County, 2017 GMA Projections

Medium Series Age Distributions

















# Kitsap County, 2017 GMA Projections

Medium Series Age Distributions

















## Kittitas County, 2017 GMA Projections

Medium Series Age Distributions

















### Klickitat County, 2017 GMA Projections

Medium Series Age Distributions

















### Lewis County, 2017 GMA Projections

Medium Series Age Distributions

















### Lincoln County, 2017 GMA Projections

Medium Series Age Distributions

















## Mason County, 2017 GMA Projections

Medium Series Age Distributions

















### Okanogan County, 2017 GMA Projections

Medium Series Age Distributions

















# Pacific County, 2017 GMA Projections

Medium Series Age Distributions

















#### Pend Oreille County, 2017 GMA Projections

Medium Series Age Distributions

















## Pierce County, 2017 GMA Projections

Medium Series Age Distributions















#### San Juan County, 2017 GMA Projections

Medium Series Age Distributions

















# Skagit County, 2017 GMA Projections

Medium Series Age Distributions

















#### Skamania County, 2017 GMA Projections

Medium Series Age Distributions

















#### Snohomish County, 2017 GMA Projections

Medium Series Age Distributions











2050





000 –20,000 0 20,000 Population

## Spokane County, 201