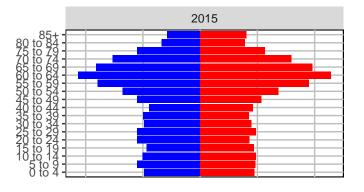

#### Snohomish County, 2017 GMA Projections

Medium Series Age Distributions

2050

000 –20,000 0 20,000 Population