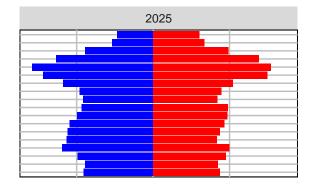

# Island County, 2017 GMA Projections

Medium Series Age Distributions

















### Jefferson County, 2017 GMA Projections

Medium Series Age Distributions

















# King County, 2017 GMA Projections

Medium Series Age Distributions

















# Kitsap County, 2017 GMA Projections

Medium Series Age Distributions

















## Kittitas County, 2017 GMA Projections

Medium Series Age Distributions

















### Klickitat County, 2017 GMA Projections

Medium Series Age Distributions

















### Lewis County, 2017 GMA Projections

Medium Series Age Distributions

















### Lincoln County, 2017 GMA Projections

Medium Series Age Distributions

















## Mason County, 2017 GMA Projections

Medium Series Age Distributions

















### Okanogan County, 2017 GMA Projections

Medium Series Age Distributions

















# Pacific County, 2017 GMA Projections

Medium Series Age Distributions

















#### Pend Oreille County, 2017 GMA Projections

Medium Series Age Distributions

















## Pierce County, 2017 GMA Projections

Medium Series Age Distributions















#### San Juan County, 2017 GMA Projections

Medium Series Age Distributions

















# Skagit County, 2017 GMA Projections

Medium Series Age Distributions

















#### Skamania County, 2017 GMA Projections

Medium Series Age Distributions

















#### Snohomish County, 2017 GMA Projections

Medium Series Age Distributions











2050





000 –20,000 0 20,000 Population

## Spokane County,