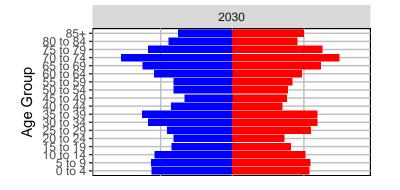

#### Adams County, 2017 GMA Projections

Medium Series Age Distributions

## Asotin County, 2017 GMA Projections

Medium Series Age Distributions

### Benton County, 2017 GMA Projections

Medium Series Age Distributions

Females

Males

### Chelan County, 2017 GMA Projections

Medium Series Age Distributions

Females Males

2,000

4,000

## Clallam County, 2017 GMA Projections

Medium Series Age Distributions

# Clark County, 2017 GMA Projections

Medium Series Age Distributions

# Columbia County, 2017 GMA Projections

Medium Series Age Distributions

## Cowlitz County, 2017 GMA Projections

Medium Series Age Distributions

## Douglas County, 2017 GMA Projections

Medium Series Age Distributions

Females Males

2,000

# Ferry County, 2017 GMA Projections

Medium Series Age Distributions

## Franklin County, 2017 GMA Projections

Medium Series Age Distributions

## Garfield County, 2017 GMA Projections

Medium Series Age Distributions

### Grant County, 2017 GMA Projections

Medium Series Age Distributions

#### Grays Harbor County, 2017 GMA Projections

Medium Series Age Distributions

# Island County, 2017 GMA Projections

Medium Series Age Distributions

### Jefferson County, 2017 GMA Projections

Medium Series Age Distributions

# King County, 2017 GMA Projections

Medium Series Age Distributions

# Kitsap County, 2017 GMA Projections

Medium Series Age Distributions

## Kittitas County, 2017 GMA Projections

Medium Series Age Distributions

### Klickitat County, 2017 GMA Projections

Medium Series Age Distributions

### Lewis County, 2017 GMA Projections

Medium Series Age Distributions

### Lincoln County, 2017 GMA Projections

Medium Series Age Distributions

## Mason County, 2017 GMA Projections

Medium Series Age Distributions

### Okanogan County, 2017 GMA Projections

Medium Series Age Distributions

# Pacific County, 2017 GMA Projections

Medium Series Age Distributions

#### Pend Oreille County, 2017 GMA Projections

Medium Series Age Distributions

## Pierce County, 2017 GMA Projections

Medium Series Age Distributions

#### San Juan County, 2017 GMA Projections

Medium Series Age Distributions

# Skagit County, 2017 GMA Projections

Medium Series Age Distributions

#### Skamania County, 2017 GMA Projections

Medium Series Age Distributions

#### Snohomish County, 2017 GMA Projections

Medium Series Age Distributions

2050

000 –20,000 0 20,000 Population

## Spokane County, 2017 GMA Projections

Medium Series Age Distributions

### Stevens County, 2017 GMA Projections

Medium Series Age Distributions

# Thurston County, 2017 GMA Projections

Medium Series Age Distributions

#### Wahkiakum County, 2017 GMA Projections

Medium Series Age Distributions

#### Walla Walla County, 2017 GMA Projections

Medium Series Age Distributions

### Whatcom County, 2017 GMA Projections

Medium Series Age Distributions

### Whitman County, 2017 GMA Projections

Medium Series Age Distributions

## Yakima County, 2017 GMA Projections

Medium Series Age Distributions