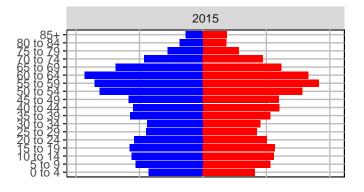

# Lincoln County, 2017 GMA Projections

Medium Series Age Distributions

















## Mason County, 2017 GMA Projections

Medium Series Age Distributions

















### Okanogan County, 2017 GMA Projections

Medium Series Age Distributions

















# Pacific County, 2017 GMA Projections

Medium Series Age Distributions

















#### Pend Oreille County, 2017 GMA Projections

Medium Series Age Distributions

















## Pierce County, 2017 GMA Projections

Medium Series Age Distributions















#### San Juan County, 2017 GMA Projections

Medium Series Age Distributions

















# Skagit County, 2017 GMA Projections

Medium Series Age Distributions

















#### Skamania County, 2017 GMA Projections

Medium Series Age Distributions

















#### Snohomish County, 2017 GMA Projections

Medium Series Age Distributions











2050





000 –20,000 0 20,000 Population

## Spokane County, 2017 GMA Projections

Medium Series Age Distributions

















### Stevens County, 2017 GMA Projections

Medium Series Age Distributions

















# Thurston County, 2017 GMA Projections

Medium Series Age Distributions

















#### Wahkiakum County, 2017 GMA Projections

Medium Series Age Distributions

















#### Walla Walla County, 2017 GMA Projections

Medium Series Age Distributions

















### Whatcom County, 2017 GMA Projections

Medium Series Age Distributions

















### Whitman County, 2017 GMA Projections

Medium Series Age Distributions

















## Yakima