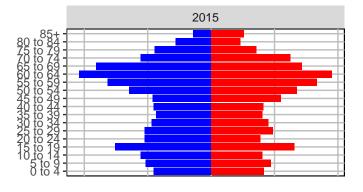

### Benton County, 2017 GMA Projections

Medium Series Age Distributions

Females

Males