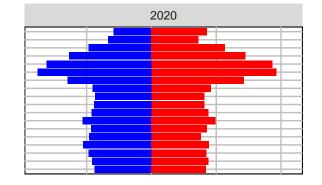

#### Adams County, 2017 GMA Projections

Medium Series Age Distributions

















## Asotin County, 2017 GMA Projections

Medium Series Age Distributions

















### Benton County, 2017 GMA Projections

Medium Series Age Distributions

















Females

Males

### Chelan County, 2017 GMA Projections

Medium Series Age Distributions















Females Males

2,000

4,000

## Clallam County, 2017 GMA Projections

Medium Series Age Distributions

















# Clark County, 2017 GMA Projections

Medium Series Age Distributions

















# Columbia County, 2017 GMA Projections

Medium Series Age Distributions

















## Cowlitz County, 2017 GMA Projections

Medium Series Age Distributions

















## Douglas County, 2017 GMA Projections

Medium Series Age Distributions















Females Males

2,000

# Ferry County, 2017 GMA Projections

Medium Series Age Distributions

















## Franklin County, 2017 GMA Projections

Medium Series Age Distributions

















## Garfield County, 2017 GMA Projections

Medium Series Age Distributions

















### Grant County, 2017 GMA Projections

Medium Series Age Distributions

















#### Grays Harbor County, 2017 GMA Projections

Med