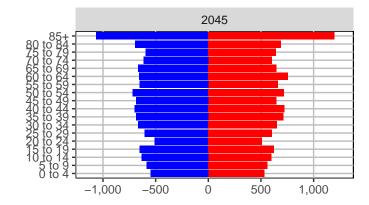

#### Adams County, 2017 GMA Projections

Medium Series Age Distributions

















## Asotin County, 2017 GMA Projections

Medium Series Age Distributions

















### Benton County, 2017 GMA Projections

Medium Series Age Distributions

















Females

Males

### Chelan County, 2017 GMA Projections

Medium Series Age Distributions















Females Males

2,000

4,000

## Clallam County, 2017 GMA Projections

Medium Series Age Distributions

















# Clark County, 2017 GMA Projections

Medium Series Age Distributions

















# Columbia County, 2017 GMA Projections

Medium Series Age Distributions

















## Cowlitz County, 2017 GMA Projections

Medium Series Age Distributions

















## Douglas County, 2017 GMA Projections

Medium Series Age Distributions















Females Males

2,000

# Ferry County, 2017 GMA Projections

Medium Series Age Distributions

















## Franklin County,