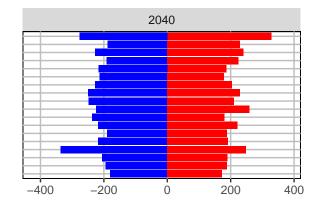

stributions

















### Benton County, 2017 GMA Projections

Medium Series Age Distributions

















Females

Males

### Chelan County, 2017 GMA Projections

Medium Series Age Distributions















Females Males

2,000

4,000

## Clallam County, 2017 GMA Projections

Medium Series Age Distributions

















# Clark County, 2017 GMA Projections

Medium Series Age Distributions

















# Columbia County, 2017 GMA Projections

Medium Series Age Distributions

















## Cowlitz County, 2017 GMA Projections

Medium Series Age Distributions

















## Douglas County, 2017 GMA Projections

Medium Series Age Distributions















Females Males

2,000

# Ferry County, 2017 GMA Projections

Medium Series Age Distributions

















## Franklin County, 2017 GMA Projections

Medium Series Age Distributions

















## Garfield County, 2017 GMA Projections

Medium Series Age Distributions

















### Grant County, 2017 GMA Projections

Medium Series Age Distributions

















#### Grays Harbor County, 2017 GMA Projections

Medium Series Age Distributions

















# Island County, 2017 GMA Projections

Medium Series Age Distributions

















### Jefferson County, 2017 GMA Projections

Medium Series Age Distributions

















# King County, 2017 GMA Projections

Medium Series Age Distributions

















# Kitsap County, 2017 GMA Projections

Medium Series Age Distributions

















## Kittitas County, 2017 GMA Projections

Medium Series Age Distributio