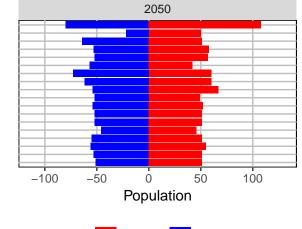

ies Age Distributions















Females Males

2,000

4,000

## Clallam County, 2017 GMA Projections

Medium Series Age Distributions

















# Clark County, 2017 GMA Projections

Medium Series Age Distributions

















# Columbia County, 2017 GMA Projections

Medium Series Age Distributions

















## Cowlitz County, 2017 GMA Projections

Medium Series Age Distributions

















## Douglas County, 2017 GMA Projections

Medium Series Age Distributions















Females Males

2,000

# Ferry County, 2017 GMA Projections

Medium Series Age Distributions

















## Franklin County, 2017 GMA Projections

Medium Series Age Distributions

















## Garfield County, 2017 GMA Projections

Medium Series Age Distributions

















### Grant County, 2017 GMA Projections

Medium Series Age Distributions

















#### Grays Harbor County, 2017 GMA Projections

Medium Series Age Distributions

















# Island County, 2017 GMA Projections

Medium Series Age Distributions

















### Jefferson County, 2017 GMA Projections

Medium Series Age Distributions

















# King County, 2017 GMA Projections

Medium Series Age Distributions

















# Kitsap County, 2017 GMA Projections

Medium Series Age Distributions

















## Kittitas County, 2017 GMA Projections

Medium Series Age Distributions

















### Klickitat County, 2017 GMA Projections

Medium Series Age Distributions

















### Lewis County, 2017 GMA Projections

Medium Series Age Distributions