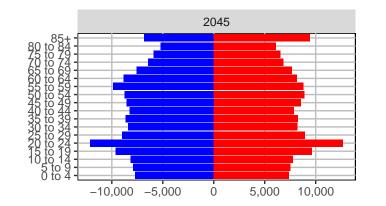

#### Snohomish County, 2017 GMA Projections

Medium Series Age Distributions

2050

000 –20,000 0 20,000 Population