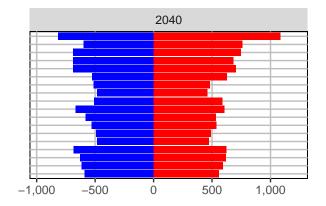

#### Adams County, 2017 GMA Projections

Medium Series Age Distributions

## Asotin County, 2017 GMA Projections

Medium Series Age Distributions

### Benton County, 2017 GMA Projections

Medium Series Age Distributions

Females

Males

### Chelan County, 2017 GMA Projections

Medium Series Age Distributions

Females Males

2,000

4,000

## Clallam County, 2017 GMA Projections

Medium Series Age Distributions

# Clark County, 2017 GMA Projections

Medium Series Age Distributions

# Columbia County, 2017 GMA Projections

Medium Series Age Distributions

## Cowlitz County, 2017 GMA Projections

Medium Series Age Distributions

## Douglas County, 2017 GMA Projections

Medium Series Age Distributions

Females Males

2,000

# Ferry County, 2017 GMA Projections

Medium Series Age Distributions

## Franklin County, 2017 GMA Projections

Medium Series Age Distributions

## Garfield County, 2017 GMA Projections

Medium Series Age Distributions

### Grant County, 2017 GMA Projections

Medium Series Age Distributions

#### Grays Harbor County, 2017 GMA Projections

Medium Series Age Distributions

# Island County, 2017 GMA Projections

Medium Series Age Distributions

### Jefferson County, 2017 GMA Projections

Medium Series Age Distributions

# King County, 2017 GMA Projections

Medium Series Age Distributions

# Kitsap County, 2017 GMA Projections

Medium Series Age Distributions

## Kittitas County, 2017 GMA Projections

Medium Series Age Distributions

### Klickitat County, 2017 GMA Projections

Medium Series Age Distributions

### Lewis County, 2017 GMA Projections

Medium Series Age Distributions

### Lincoln County, 2017 GMA Projections

Medium Series Age Distributions

## Mason County, 2017 GMA Projections

Medium Series Age Distributions

### Okanogan County, 2017 GMA Projections

Medium Series Age Distributions

# Pacific County, 2017 GMA Projections

Medium Series Age Distributions

#### Pend Oreille County, 2017 GMA Projections

Medium Series Age Distributions

## Pierce County, 2017 GMA Projections

Medium Series Age Distributions

#### San Juan County, 2017 GMA Projections

Medium Series Age Distributions

# Skagit County, 2017 GMA Projections

Medium Series Age Distributions

#### Skamania County, 2017 GMA Projections

Medium Series Age Distributions

#### Snohomish County, 2017 GMA Projections

Medium Series Age Distributions

2050

000 –20,000 0 20,000 Population

## Spokane County, 2017 GMA Projections

Medium Series Age Distributions

### Stevens County, 2017 GMA Projections

Medium Series Age Distributions

# Thurston County, 2017 GMA Projections

Medium Series Age Distributions

#### Wahkiakum County, 2017 GMA Projections

Medium Series Age Distributions

#### Walla Walla County, 2017 GMA Projections

Medium Series Age Distributions

### Whatcom County, 2017 GMA Projections

Medium Series Age Distributions

### Whitman County, 2017 GMA Projections

Medium Series Age Distributions

## Yakima County, 2017 GMA Projections

Medium Series Age Distributions