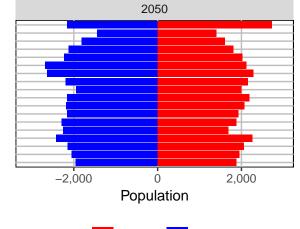

#### Snohomish County, 2017 GMA Projections

Medium Series Age Distributions

2050

000 –20,000 0 20,000 Population