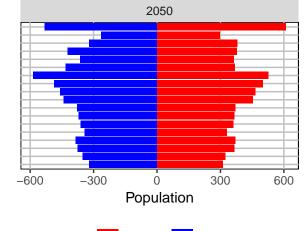

#### Snohomish County, 2017 GMA Projections

Medium Series Age Distributions

2050

000 –20,000 0 20,000 Population