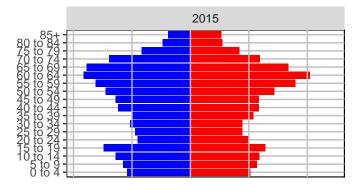

#### Snohomish County, 2017 GMA Projections

Medium Series Age Distributions

2050

000 –20,000 0 20,000 Population