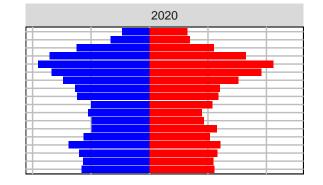

#### Snohomish County, 2017 GMA Projections

Medium Series Age Distributions

2050

000 –20,000 0 20,000 Population