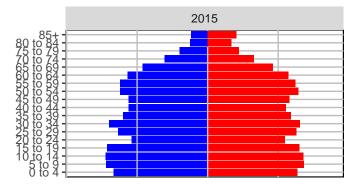

#### Adams County, 2017 GMA Projections

Medium Series Age Distributions

















## Asotin County, 2017 GMA Projections

Medium Series Age Distributions

















### Benton County, 2017 GMA Projections

Medium Series Age Distributions

















Females

Males

### Chelan County, 2017 GMA Projections

Medium Series Age Distributions















Females Males

2,000

4,000

## Clallam County, 2017 GMA Projections

Medium Series Age Distributions

















# Clark County, 2017 GMA Projections

Medium Series Age Distributions

















# Columbia County, 2017 GMA Projections

Medium Series Age Distributions

















## Cowlitz County, 2017 GMA Projections

Medium Series Age Distributions

















## Douglas County, 2017 GMA Projections

Medium Series Age Distributions















Females Males

2,000

# Ferry County, 2017 GMA Projections

Medium Series Age Distributions

















## Franklin County, 2017 GMA Projections

Medium Series Age Distributions

















## Gar