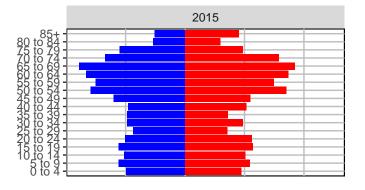

#### Snohomish County, 2017 GMA Projections

Medium Series Age Distributions

2050

000 –20,000 0 20,000 Population