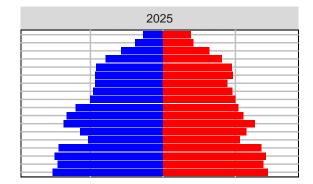

unty, 2017 GMA Projections

Medium Series Age Distributions

















# Clark County, 2017 GMA Projections

Medium Series Age Distributions

















# Columbia County, 2017 GMA Projections

Medium Series Age Distributions

















## Cowlitz County, 2017 GMA Projections

Medium Series Age Distributions

















## Douglas County, 2017 GMA Projections

Medium Series Age Distributions















Females Males

2,000

# Ferry County, 2017 GMA Projections

Medium Series Age Distributions

















## Franklin County, 2017 GMA Projections

Medium Series Age Distributions

















## Garfield County, 2017 GMA Projections

Medium Series Age Distributions

















### Grant County, 2017 GMA Projections

Medium Series Age Distributions

















#### Grays Harbor County, 2017 GMA Projections

Medium Series Age Distributions

















# Island County, 2017 GMA Projections

Medium Series Age Distributions

















### Jefferson County, 2017 GMA Projections

Medium Series Age Distributions

















# King County, 2017 GMA Projections

Medium Series Age Distributions

















# Kitsap County, 2017 GMA Projections

Medium Series Age Distributions

















## Kittitas County, 2017 GMA Projections

Medium Series Age Distributions

















### Klickitat County, 2017 GMA Projections

Medium Series Age Distributions

















### Lewis County, 2017 GMA Projections

Medium Series Age Distributions

















### Lincoln County, 2017 GMA Projections

Medium Series Age Dis