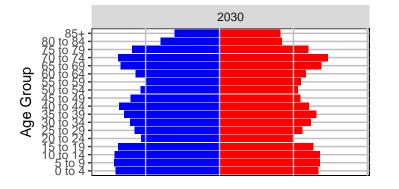

#### Adams County, 2017 GMA Projections

Medium Series Age Distributions

## Asotin County, 2017 GMA Projections

Medium Series Age Distributions

### Benton County, 2017 GMA Projections

Medium Series Age Distributions

Females

Males

### Chelan County, 2017 GMA Projections

Medium Series Age Distributions

Females Males

2,000

4,000

## Clallam County, 2017 GMA Projections

Medium Series Age Distributions

# Clark County, 2017 GMA Projections

Medium Series Age Distributions

# Columbia County, 2017 GMA Projections

Medium Series Age Distributions

## Cowlitz County, 2017 GMA Projections

Medium Series Age Distributions

## Douglas County, 2017 GMA Projections

Medium Series Age Distributions

Females Males

2,000

# Ferry County, 2017 GMA Projections

Medium Series Age Distributions

## Franklin County, 2017 GMA Projections

Medium Series Age Distributions

## Garfield County, 2017 GMA Projections

Medium Series Age Distributions

### Grant County, 2017 GMA Projections

Medium Series Age Distributions

#### Grays Harbor County, 2017 GMA Projections

Medium Series Age Distributions

# Island County, 2017 GMA Projections

Medium Series Age Distributions

### Jefferson County, 2017 GMA Projections

Medium Series Age Distributions

# King County, 2017 GMA Projections

Medium Series Age Distributions

# Kitsap County, 2017 GMA Projections

Medium Series Age Distributions

## Kittitas County, 2017 GMA Projections

Medium Series Age Distributions

### Klickitat County, 2017 GMA Projections

Medium Series Age Distributions

### Lewis County, 2017 GMA Projections

Medium Series Age Distributions

### Lincoln County, 2017 GMA Projections

Medium Series Age Distributions

## Mason County, 2017 GMA Projections

Medium Series Age Distributions

### Okanogan County, 2017 GMA Projections

Medium Series Age Distributions

# Pacific County, 2017 GMA Projections

Medium Series Age Distributions

#### Pend Oreille County, 2017 GMA Projections

Medium Series Age Distributions

## Pierce County, 2017 GMA Projections

Medium Series Age Distributions

#### San Juan County, 2017 GMA Projections

Medium Series Age Distributions

# Skagit County, 2017 GMA Projections

Medium Series Age Distributions

#### Skamania County, 2017 GMA Projections

Medium Series Age Distributions

#### Snohomish County, 2017 GMA Projections

Medium Series Age Distributions

2050

000 –20,000 0 20,000 Population

## Spokane County, 2017 GMA Projections

Medium Series Age Distributions

### Stevens County, 2017 GMA Projections

Medium Series Age Distributions

# Thurston County, 2017 GMA Projections

Medium Series Age Distributions

#### Wahkiakum County, 2017 GMA Projections

Medium Series Age Distributions

#### Walla Walla County, 2017 GMA Projections

Medium Series Age Distributions

### Whatcom County, 2017 GMA Projections

Medium Series Age Distributions

### Whitman County, 2017 GMA Projections

Medium Series Age Distributions

## Yakima County, 2017 GMA Projections

Medium Series Age Distributions