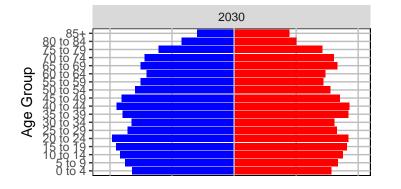

Series Age Distributions

















# Pacific County, 2017 GMA Projections

Medium Series Age Distributions

















#### Pend Oreille County, 2017 GMA Projections

Medium Series Age Distributions

















## Pierce County, 2017 GMA Projections

Medium Series Age Distributions















#### San Juan County, 2017 GMA Projections

Medium Series Age Distributions

















# Skagit County, 2017 GMA Projections

Medium Series Age Distributions

















#### Skamania County, 2017 GMA Projections

Medium Series Age Distributions

















#### Snohomish County, 2017 GMA Projections

Medium Series Age Distributions











2050





000 –20,000 0 20,000 Population

## Spokane County, 2017 GMA Projections

Medium Series Age Distributions

















### Stevens County, 2017 GMA Projections

Medium Series Age Distributions

















# Thurston County, 2017 GMA Projections

Medium Series Age Distributions

















#### Wahkiakum County, 2017 GMA Projections

Medium Series Age Distributions

















#### Walla Walla County, 2017 GMA Projections

Medium Series Age Distributions

















### Whatcom County, 2017 GMA Projections

Medium Series Age Distributions

















### Whitman County, 2017 GMA Projections

Medium Series Age Distributions

















## Yakima County, 2017 GMA Projections

Medium Series Age Distributions