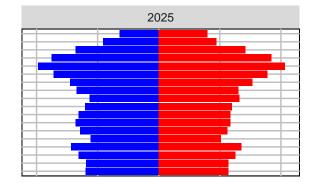

#### Adams County, 2017 GMA Projections

Medium Series Age Distributions

## Asotin County, 2017 GMA Projections

Medium Series Age Distributions

### Benton County, 2017 GMA Projections

Medium Series Age Distributions

Females

Males

### Chelan County, 2017 GMA Projections

Medium Series Age Distributions

Females Males

2,000

4,000

## Clallam County, 2017 GMA Projections

Medium Series Age Distributions

# Clark County, 2017 GMA Projections

Medium Series Age Distributions

# Columbia County, 2017 GMA Projections

Medium Series Age Distributions

## Cowlitz County, 2017 GMA Projections

Medium Series Age Distributions

## Douglas County, 2017 GMA Projections

Medium Series Age Distributions

Females Males

2,000

# Ferry County, 2017 GMA Projections

Medium Series Age Distributions

## Franklin County, 2017 GMA Projections

Medium Series Age Distributions

## Garfield County, 2017 GMA Projections

Medium Series Age Distributions

### Grant County, 2017 GMA Projections

Medium Series Age Distributions

#### Grays Harbor County, 2017 GMA Projections

Medium Series Age Distributions

# Island County, 2017 GMA Projections

Medium Series Age Distributions

### Jefferson County, 2017 GMA Projections

Medium Series Age Distributions

# King County, 2017 GMA Projections

Medium Series Age Distributions

# Kitsap County, 2017 GMA Projections

Medium Series Age Distributions

## Kittitas County, 2017 GMA Projections

Medium Series Age Distributions

### Klickitat County, 2017 GMA Projections

Medium Series Age Distributions

### Lewis County, 2017 GMA Projections

Medium Series Age Distributions

### Lincoln County, 2017 GMA Projections

Medium Series Age Distributions

## Mason County, 2017 GMA Projections

Medium Series Age Distributions

### Okanogan County, 2017 GMA Projections

Medium Series Age Distributions

# Pacific County, 2017 GMA Projections

Medium Series Age Distributions

#### Pend Oreille County, 2017 GMA Projections

Medium Series Age Distributions

## Pierce County, 2017 GMA Projections

Medium Series Age Distributions

#### San Juan County, 2017 GMA Projections

Medium Series Age Distributions

# Skagit County, 2017 GMA Projections

Medium Series Age Distributions

#### Skamania County, 2017 GMA Projections

Medium Series Age Distributions

#### Snohomish County, 2017 GMA Projections

Medium Series Age Distributions

2050

000 –20,000 0 20,000 Population

## Spokane County, 2017 GMA Projections

Medium Series Age Distributions

### Stevens County, 2017 GMA Projections

Medium Series Age Distributions

# Thurston County, 2017 GMA Projections

Medium Series Age Distributions

#### Wahkiakum County, 2017 GMA Projections

Medium Series Age Distributions

#### Walla Walla County, 2017 GMA Projections

Medium Series Age Distributions

### Whatcom County, 2017 GMA Projections

Medium Series Age Distributions

### Whitman County, 2017 GMA Projections

Medium Series Age Distributions

## Yakima County, 2017 GMA Projections

Medium Series Age Distributions