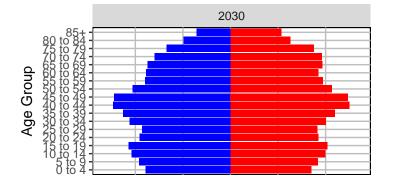

dium Series Age Distributions

















## Pierce County, 2017 GMA Projections

Medium Series Age Distributions















#### San Juan County, 2017 GMA Projections

Medium Series Age Distributions

















# Skagit County, 2017 GMA Projections

Medium Series Age Distributions

















#### Skamania County, 2017 GMA Projections

Medium Series Age Distributions

















#### Snohomish County, 2017 GMA Projections

Medium Series Age Distributions











2050





000 –20,000 0 20,000 Population

## Spokane County, 2017 GMA Projections

Medium Series Age Distributions

















### Stevens County, 2017 GMA Projections

Medium Series Age Distributions

















# Thurston County, 2017 GMA Projections

Medium Series Age Distributions

















#### Wahkiakum County, 2017 GMA Projections

Medium Series Age Distributions

















#### Walla Walla County, 2017 GMA Projections

Medium Series Age Distributions

















### Whatcom County, 2017 GMA Projections

Medium Series Age Distributions

















### Whitman County, 2017 GMA Projections

Medium Series Age Distributions

















## Yakima County, 2017 GMA Projections

Medium Series Age Distributions