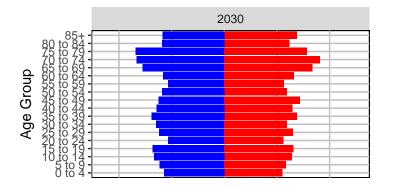

#### Adams County, 2017 GMA Projections

Medium Series Age Distributions

















## Asotin County, 2017 GMA Projections

Medium Series Age Distributions

















### Benton County, 2017 GMA Projections

Medium Series Age Distributions

















Females

Males

### Chelan County, 2017 GMA Projections

Medium Series Age Distributions















Females Males

2,000

4,000

## Clallam County, 2017 GMA Projections

Medium Series Age Distributions

















# Clark County, 2017 GMA Projections

Medium Series Age Distributions

















# Columbia County, 2017 GMA Projections

Medium Series Age Distributions

















## Cowlitz County, 2017 GMA Projections

Medium Series Age Distributions

















## Douglas County, 2017 GMA Projections

Medium Series Age Distributions















Females Males

2,000

# Ferry County, 2017 GMA Projections

Medium Series Age Distributions

















## Franklin C