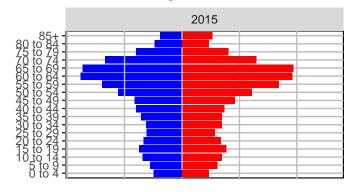

Klickitat County, 2017 GMA Projections

Medium Series Age Distributions

















### Lewis County, 2017 GMA Projections

Medium Series Age Distributions

















### Lincoln County, 2017 GMA Projections

Medium Series Age Distributions

















## Mason County, 2017 GMA Projections

Medium Series Age Distributions

















### Okanogan County, 2017 GMA Projections

Medium Series Age Distributions

















# Pacific County, 2017 GMA Projections

Medium Series Age Distributions

















#### Pend Oreille County, 2017 GMA Projections

Medium Series Age Distributions

















## Pierce County, 2017 GMA Projections

Medium Series Age Distributions















#### San Juan County, 2017 GMA Projections

Medium Series Age Distributions

















# Skagit County, 2017 GMA Projections

Medium Series Age Distributions

















#### Skamania County, 2017 GMA Projections

Medium Series Age Distributions

















#### Snohomish County, 2017 GMA Projections

Medium Series Age Distributions











2050





000 –20,000 0 20,000 Population

## Spokane County, 2017 GMA Projections

Medium Series Age Distributions

















### Stevens County, 2017 GMA Projections

Medium Series Age Distributions

















# Thurston County, 2017 GMA Projections

Medium Series Age Distributions

















#### Wahkiakum County, 2017 GMA Projections

Medium Series Age Distributions

















#### Walla Walla County, 2017 GMA Projections

Medium Series Age Distributions

















### Whatcom