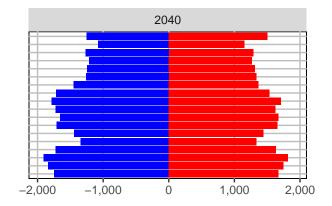

dium Series Age Distributions

















## Asotin County, 2017 GMA Projections

Medium Series Age Distributions

















### Benton County, 2017 GMA Projections

Medium Series Age Distributions

















Females

Males

### Chelan County, 2017 GMA Projections

Medium Series Age Distributions















Females Males

2,000

4,000

## Clallam County, 2017 GMA Projections

Medium Series Age Distributions

















# Clark County, 2017 GMA Projections

Medium Series Age Distributions

















# Columbia County, 2017 GMA Projections

Medium Series Age Distributions

















## Cowlitz County, 2017 GMA Projections

Medium Series Age Distributions

















## Douglas County, 2017 GMA Projections

Medium Series Age Distributions















Females Males

2,000

# Ferry County, 2017 GMA Projections

Medium Series Age Distributions

















## Franklin County, 2017 GMA Projections

Medium Series Age Distributions

















## Garfield County, 2017 GMA Projections

Medium Series Age Distributions

















### Grant County, 2017 GMA Projections

Medium Series Age Distributions

















#### Grays Harbor County, 2017 GMA Projections

Medium Series Age Distributions

















# Island County, 2017 GMA Projections

Medium Series Age Distributions

















### Jefferson County, 2017 GMA Projections

Medium Series Age Distributions

















# King County, 2017 GMA Projections

Medium Series Age Distributions

















# Kitsap County, 2017 GMA Projections

Medium Series