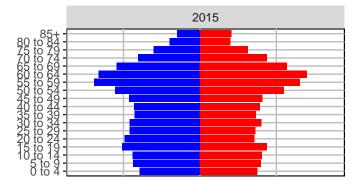

#### Snohomish County, 2017 GMA Projections

Medium Series Age Distributions

2050

000 –20,000 0 20,000 Population