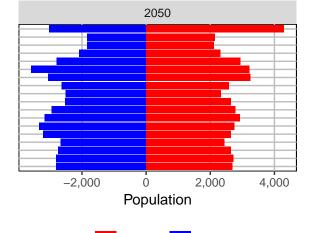

#### Snohomish County, 2017 GMA Projections

Medium Series Age Distributions

2050

000 –20,000 0 20,000 Population