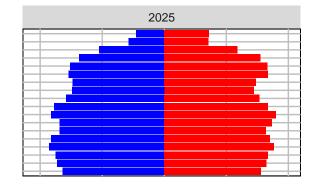

m Series Age Distributions

















# Pacific County, 2017 GMA Projections

Medium Series Age Distributions

















#### Pend Oreille County, 2017 GMA Projections

Medium Series Age Distributions

















## Pierce County, 2017 GMA Projections

Medium Series Age Distributions















#### San Juan County, 2017 GMA Projections

Medium Series Age Distributions

















# Skagit County, 2017 GMA Projections

Medium Series Age Distributions

















#### Skamania County, 2017 GMA Projections

Medium Series Age Distributions

















#### Snohomish County, 2017 GMA Projections

Medium Series Age Distributions











2050





000 –20,000 0 20,000 Population

## Spokane County, 2017 GMA Projections

Medium Series Age Distributions

















### Stevens County, 2017 GMA Projections

Medium Series Age Distributions

















# Thurston County, 2017 GMA Projections

Medium Series Age Distributions

















#### Wahkiakum County, 2017 GMA Projections

Medium Series Age Distributions

















#### Walla Walla County, 2017 GMA Projections

Medium Series Age Distributions

















### Whatcom County, 2017 GMA Projections

Medium Series Age Distributions

















### Whitman County, 2017 GMA Projections

Medium Series Age Distributions

















## Yakima County, 2017 GMA Projections

Medium Series Age Distributions