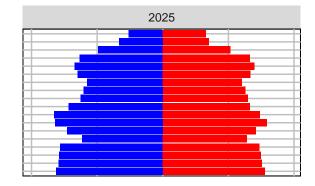

#### Adams County, 2017 GMA Projections

Medium Series Age Distributions

## Asotin County, 2017 GMA Projections

Medium Series Age Distributions

### Benton County, 2017 GMA Projections

Medium Series Age Distributions

Females

Males

### Chelan County, 2017 GMA Projections

Medium Series Age Distributions

Females Males

2,000

4,000

## Clallam County, 2017 GMA Projections

Medium Series Age Distributions

# Clark County, 2017 GMA Projections

Medium Series Age Distributions

# Columbia County, 2017 GMA Projections

Medium Series Age Distributions

## Cowlitz County, 2017 GMA Projections

Medium Series Age Distributions

## Douglas County, 2017 GMA Projections

Medium Series Age Distributions

Females Males

2,000

# Ferry County, 2017 GMA Projections

Medium Series Age Distributions

## Franklin County, 2017 GMA Projections

Medium Series Age Distributions

## Garfield County, 2017 GMA Projections

Medium Series Age Distributions

### Grant County, 2017 GMA Projections

Medium Series Age Distributions

#### Grays Harbor County, 2017 GMA Projections

Medium Series Age Distributions

# Island County, 2017 GMA Projections

Medium Series Age Distributions

### Jefferson County, 2017 GMA Projections

Medium Series Age Distributions

# King County, 2017 GMA Projections

Medium Series Age Distributions

# Kitsap County, 2017 GMA Projections

Medium Series Age Distributions

## Kittitas County, 2017 GMA Projections

Medium Series Age Distributions

### Klickitat County, 2017 GMA Projections

Medium Series Age Distributions

### Lewis County, 2017 GMA Projections

Medium Series Age Distributions

### Lincoln County, 2017 GMA Projections

Medium Series Age Distributions

## Mason County, 2017 GMA Projections

Medium Series Age Distributions

### Okanogan County, 2017 GMA Projections

Medium Series Age Distributions

# Pacific County, 2017 GMA Projections

Medium Series Age Distributions

#### Pend Oreille County, 2017 GMA Projections

Medium Series Age Distributions

## Pierce County, 2017 GMA Projections

Medium Series Age Distributions

#### San Juan County, 2017 GMA Projections

Medium Series Age Distributions

# Skagit County, 2017 GMA Projections

Medium Series Age Distributions

#### Skamania County, 2017 GMA Projections

Medium Series Age Distributions

#### Snohomish County, 2017 GMA Projections

Medium Series Age Distributions

2050

000 –20,000 0 20,000 Population

## Spokane County, 2017 GMA Projections

Medium Series Age Distributions

### Stevens County, 2017 GMA Projections

Medium Series Age Distributions

# Thurston County, 2017 GMA Projections

Medium Series Age Distributions

#### Wahkiakum County, 2017 GMA Projections

Medium Series Age Distributions

#### Walla Walla County, 2017 GMA Projections

Medium Series Age Distributions

### Whatcom County, 2017 GMA Projections

Medium Series Age Distributions

### Whitman County, 2017 GMA Projections

Medium Series Age Distributions

## Yakima County, 2017 GMA Projections

Medium Series Age Distributions