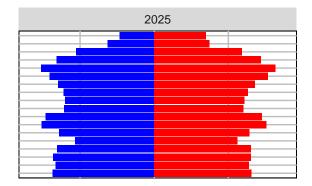

#### Adams County, 2017 GMA Projections

Medium Series Age Distributions

















## Asotin County, 2017 GMA Projections

Medium Series Age Distributions

















### Benton County, 2017 GMA Projections

Medium Series Age Distributions

















Females

Males

### Chelan County, 2017 GMA Projections

Medium Series Age Distributions















Females Males

2,000

4,000

## Clallam County, 2017 GMA Projections

Medium Series Age Distributions

















# Clark County, 2017 GMA Projections

Medium Series Age Distributions

















# Columbia County, 2017 GMA Projections

Medium Series Age Distributions

















## Cowlitz County, 2017 GMA Projections

Medium Series Age Distributions

















## Douglas County, 2017 GMA Projections

Medium Series Age Distributions















Females Males

2,000

# Ferry County, 2017 GMA Projections

Medium Series Age Distributions

















## Franklin County, 2017 GMA Projections

Medium Series Age Distributions

















## Garfield County, 2017 GMA Projections

Medium Series Age Distributions

















### Grant County, 2017 GMA Projections

Medium Series Age Distributions

















#### Grays Harbor County, 2017 GMA Projections

Medium Series Age Distributions

















# Island County, 2017 GMA Projections

Medium Series Age Distributions

















### Jefferson County, 2017 GMA Projections

Medium Series Age Distributions

















# King County, 2017 GMA Projections

Mediu