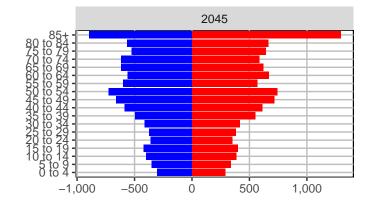

#### Snohomish County, 2017 GMA Projections

Medium Series Age Distributions

2050

000 –20,000 0 20,000 Population