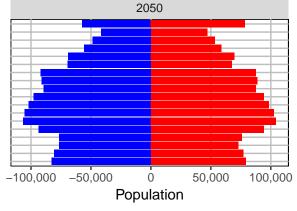

#### Snohomish County, 2017 GMA Projections

Medium Series Age Distributions

2050

000 –20,000 0 20,000 Population