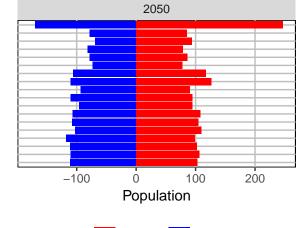

#### Adams County, 2017 GMA Projections

Medium Series Age Distributions

















## Asotin County, 2017 GMA Projections

Medium Series Age Distributions

















### Benton County, 2017 GMA Projections

Medium Series Age Distributions

















Females

Males

### Chelan County, 2017 GMA Projections

Medium Series Age Distributions















Females Males

2,000

4,000

## Clallam County, 2017 GMA Projections

Medium Series Age Distributions

















# Clark County, 2017 GMA Projections

Medium Series Age Distributions

















# Columbia County, 2017 GMA Projections

Medium Series Age Distributions

















## Cowlitz County, 2017 GMA Projections

Medium Series Age Distributions

















## Douglas County, 2017 GMA Projections

Medium Series Age Distributions















Females Males

2,000

# Ferry County, 2017 GMA Projections

Medium Series Age Distributions

















## Franklin County, 2017 GMA Projections

Medium Series Age Distributions

















## Garfield County, 2017 GMA Projections

Medium Series Age Distributions

















### Grant County, 2017 GMA Projections

Medium Series Age Distributions

















#### Grays Harbor County, 2017 GMA Projections

Medium Series Age Distributions

















# Island County, 2017 GMA Projections

Medium Series Age Distributions

















### Jefferson County, 2017 GMA Projections

Medium Seri