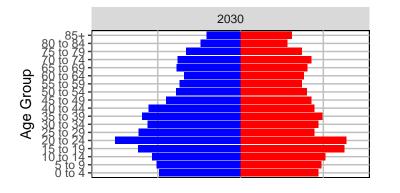

#### Adams County, 2017 GMA Projections

Medium Series Age Distributions

## Asotin County, 2017 GMA Projections

Medium Series Age Distributions

### Benton County, 2017 GMA Projections

Medium Series Age Distributions

Females

Males

### Chelan County, 2017 GMA Projections

Medium Series Age Distributions

Females Males

2,000

4,000

## Clallam County, 2017 GMA Projections

Medium Series Age Distributions

# Clark County, 2017 GMA Projections

Medium Series Age Distributions

# Columbia County, 2017 GMA Projections

Medium Series Age Distributions

## Cowlitz County, 2017 GMA Projections

Medium Series Age Distributions

## Douglas County, 2017 GMA Projections

Medium Series Age Distributions

Females Males

2,000

# Ferry County, 2017 GMA Projections

Medium Series Age Distributions

## Franklin County, 2017 GMA Projections

Medium Series Age Distributions

## Garfield County, 2017 GMA Projections

Medium Series Age Distributions

### Grant County, 2017 GMA Projections

Medium Series Age Distributions

#### Grays Harbor County, 2017 GMA Projections

Medium Series Age Distributions

# Island County, 2017 GMA Projections

Medium Series Age Distributions

### Jefferson County, 2017 GMA Projections

Medium Series Age Distributions

# King County, 2017 GMA Projections

Medium Series Age Distributions

# Kitsap County, 2017 GMA Projections

Medium Series Age Distributions

## Kittitas County, 2017 GMA Projections

Medium Series Age Distributions

### Klickitat County, 2017 GMA Projections

Medium Series Age Distributions

### Lewis County, 2017 GMA Projections

Medium Series Age Distributions

### Lincoln County, 2017 GMA Projections

Medium Series Age Distributions

## Mason County, 2017 GMA Projections

Medium Series Age Distributions

### Okanogan County, 2017 GMA Projections

Medium Series Age Distributions

# Pacific County, 2017 GMA Projections

Medium Series Age Distributions

#### Pend Oreille County, 2017 GMA Projections

Medium Series Age Distributions

## Pierce County, 2017 GMA Projections

Medium Series Age Distributions

#### San Juan County, 2017 GMA Projections

Medium Series Age Distributions

# Skagit County, 2017 GMA Projections

Medium Series Age Distributions

#### Skamania County, 2017 GMA Projections

Medium Series Age Distributions

#### Snohomish County, 2017 GMA Projections

Medium Series Age Distributions

2050

000 –20,000 0 20,000 Population

## Spokane County, 2017 GMA Projections

Medium Series Age Distributions

### Stevens County, 2017 GMA Projections

Medium Series Age Distributions

# Thurston County, 2017 GMA Projections

Medium Series Age Distributions

#### Wahkiakum County, 2017 GMA Projections

Medium Series Age Distributions

#### Walla Walla County, 2017 GMA Projections

Medium Series Age Distributions

### Whatcom County, 2017 GMA Projections

Medium Series Age Distributions

### Whitman County, 2017 GMA Projections

Medium Series Age Distributions

## Yakima County, 2017 GMA Projections

Medium Series Age Distributions