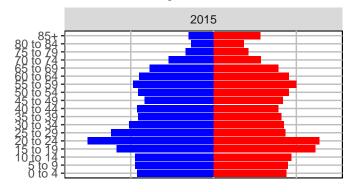

#### Adams County, 2017 GMA Projections

Medium Series Age Distributions

## Asotin County, 2017 GMA Projections

Medium Series Age Distributions

### Benton County, 2017 GMA Projections

Medium Series Age Distributions

Females

Males

### Chelan County, 2017 GMA Projections

Medium Series Age Distributions

Females Males

2,000

4,000

## Clallam County, 2017 GMA Projections

Medium Series Age Distributions

# Clark County, 2017 GMA Projections

Medium Series Age Distributions

# Columbia County, 2017 GMA Projections

Medium Series Age Distributions

## Cowlitz County, 2017 GMA Projections

Medium Series Age Distributions

## Douglas County, 2017 GMA Projections

Medium Series Age Distributions

Females Males

2,000

# Ferry County, 2017 GMA Projections

Medium Series Age Distributions

## Franklin County, 2017 GMA Projections

Medium Series Age Distributions

## Garfield County, 2017 GMA Projections

Medium Series Age Distributions

### Grant County, 2017 GMA Projections

Medium Series Age Distributions

#### Grays Harbor County, 2017 GMA Projections

Medium Series Age Distributions

# Island County, 2017 GMA Projections

Medium Series Age Distributions

### Jefferson County, 2017 GMA Projections

Medium Series Age Distributions

# King County, 2017 GMA Projections

Medium Series Age Distributions

# Kitsap County, 2017 GMA Projections

Medium Series Age Distributions

## Kittitas County, 2017 GMA Projections

Medium Series Age Distributions

### Klickitat County, 2017 GMA Projections

Medium Series Age Distributions

### Lewis County, 2017 GMA Projections

Medium Series Age Distributions

### Lincoln County, 2017 GMA Projections

Medium Series Age Distributions

## Mason County, 2017 GMA Projections

Medium Series Age Distributions

### Okanogan County, 2017 GMA Projections

Medium Series Age Distributions

# Pacific County, 2017 GMA Projections

Medium Series Age Distributions

#### Pend Oreille County, 2017 GMA Projections

Medium Series Age Distributions

## Pierce County, 2017 GMA Projections

Medium Series Age Distributions

#### San Juan County, 2017 GMA Projections

Medium Series Age Distributions

# Skagit County, 2017 GMA Projections

Medium Series Age Distributions

#### Skamania County, 2017 GMA Projections

Medium Series Age Distributions

#### Snohomish County, 2017 GMA Projections

Medium Series Age Distributions

2050

000 –20,000 0 20,000 Population

## Spokane County, 2017 GMA Projections

Medium Series Age Distributions

### Stevens County, 2017 GMA Projections

Medium Series Age Distributions

# Thurston County, 2017 GMA Projections

Medium Series Age Distributions

#### Wahkiakum County, 2017 GMA Projections

Medium Series Age Distributions

#### Walla Walla County, 2017 GMA Projections

Medium Series Age Distributions

### Whatcom County, 2017 GMA Projections

Medium Series Age Distributions

### Whitman County, 2017 GMA Projections

Medium Series Age Distributions

## Yakima County, 2017 GMA Projections

Medium Series Age Distributions