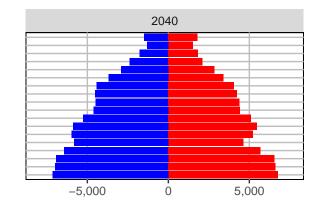

tributions

















Females

Males

### Chelan County, 2017 GMA Projections

Medium Series Age Distributions















Females Males

2,000

4,000

## Clallam County, 2017 GMA Projections

Medium Series Age Distributions

















# Clark County, 2017 GMA Projections

Medium Series Age Distributions

















# Columbia County, 2017 GMA Projections

Medium Series Age Distributions

















## Cowlitz County, 2017 GMA Projections

Medium Series Age Distributions

















## Douglas County, 2017 GMA Projections

Medium Series Age Distributions















Females Males

2,000

# Ferry County, 2017 GMA Projections

Medium Series Age Distributions

















## Franklin County, 2017 GMA Projections

Medium Series Age Distributions

















## Garfield County, 2017 GMA Projections

Medium Series Age Distributions

















### Grant County, 2017 GMA Projections

Medium Series Age Distributions

















#### Grays Harbor County, 2017 GMA Projections

Medium Series Age Distributions

















# Island County, 2017 GMA Projections

Medium Series Age Distributions

















### Jefferson County, 2017 GMA Projections

Medium Series Age Distributions

















# King County, 2017 GMA Projections

Medium Series Age Distributions

















# Kitsap County, 2017 GMA Projections

Medium Series Age Distributions

















## Kittitas County, 2017 GMA Projections

Medium Series Age Distributions

















### Klickitat County, 2017 GMA Projections

Medium Series Age Distribut