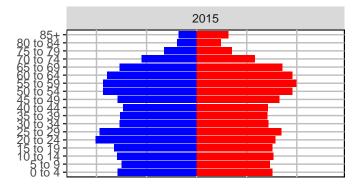

#### Snohomish County, 2017 GMA Projections

Medium Series Age Distributions

2050

000 –20,000 0 20,000 Population