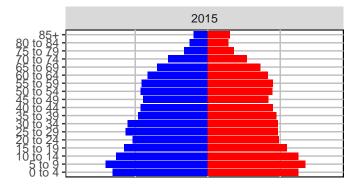

m County, 2017 GMA Projections

Medium Series Age Distributions

















# Clark County, 2017 GMA Projections

Medium Series Age Distributions

















# Columbia County, 2017 GMA Projections

Medium Series Age Distributions

















## Cowlitz County, 2017 GMA Projections

Medium Series Age Distributions

















## Douglas County, 2017 GMA Projections

Medium Series Age Distributions















Females Males

2,000

# Ferry County, 2017 GMA Projections

Medium Series Age Distributions

















## Franklin County, 2017 GMA Projections

Medium Series Age Distributions

















## Garfield County, 2017 GMA Projections

Medium Series Age Distributions

















### Grant County, 2017 GMA Projections

Medium Series Age Distributions

















#### Grays Harbor County, 2017 GMA Projections

Medium Series Age Distributions

















# Island County, 2017 GMA Projections

Medium Series Age Distributions

















### Jefferson County, 2017 GMA Projections

Medium Series Age Distributions

















# King County, 2017 GMA Projections

Medium Series Age Distributions

















# Kitsap County, 2017 GMA Projections

Medium Series Age Distributions

















## Kittitas County, 2017 GMA Projections

Medium Series Age Distributions

















### Klickitat County, 2017 GMA Projections

Medium Series Age Distributions

















### Lewis County, 2017 GMA Projections

Medium Series Age Distributions

















### Lincoln County, 2017 GMA Projections

Medium Series Age