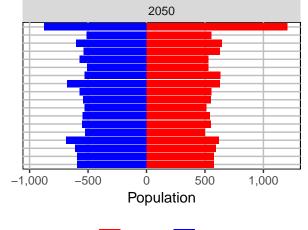

#### Snohomish County, 2017 GMA Projections

Medium Series Age Distributions

2050

000 –20,000 0 20,000 Population