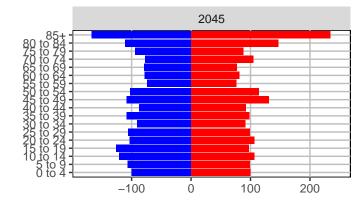

#### Adams County, 2017 GMA Projections

Medium Series Age Distributions

















## Asotin County, 2017 GMA Projections

Medium Series Age Distributions

















### Benton County, 2017 GMA Projections

Medium Series Age Distributions

















Females

Males

### Chelan County, 2017 GMA Projections

Medium Series Age Distributions















Females Males

2,000

4,000

## Clallam County, 2017 GMA Projections

Medium Series Age Distributions

















# Clark County, 2017 GMA Projections

Medium Series Age Distributions

















# Columbia County, 2017 GMA Projections

Medium Series Age Distributions

















## Cowlitz County, 2017 GMA Projections

Medium Series Age Distributions

















## Douglas County, 2017 GMA Projections

Medium Series Age Distributions















Females Males

2,000

# Ferry County, 2017 GMA Projections

Medium Series Age Distributions

















## Franklin County, 2017 GMA Projections

Medium Series Age Distributions

















## Garfield County, 2017 GMA Projections

Medium Series Age Distributions

















### Grant County, 2017 GMA Projections

Medium Series Age Distributions

















#### Grays Harbor County, 2017 GMA Projections

Medium Series Age Distributions

















# Island County, 2017 GMA Projections

Medium Series Age Distributions

















### Jefferson County, 2017 GMA Projections

Medium Se