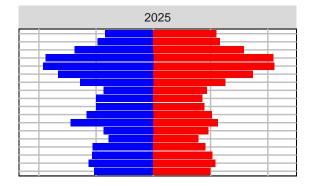

#### Adams County, 2017 GMA Projections

Medium Series Age Distributions

## Asotin County, 2017 GMA Projections

Medium Series Age Distributions

### Benton County, 2017 GMA Projections

Medium Series Age Distributions

Females

Males

### Chelan County, 2017 GMA Projections

Medium Series Age Distributions

Females Males

2,000

4,000

## Clallam County, 2017 GMA Projections

Medium Series Age Distributions

# Clark County, 2017 GMA Projections

Medium Series Age Distributions

# Columbia County, 2017 GMA Projections

Medium Series Age Distributions

## Cowlitz County, 2017 GMA Projections

Medium Series Age Distributions

## Douglas County, 2017 GMA Projections

Medium Series Age Distributions

Females Males

2,000

# Ferry County, 2017 GMA Projections

Medium Series Age Distributions

## Franklin County, 2017 GMA Projections

Medium Series Age Distributions

## Garfield County, 2017 GMA Projections

Medium Series Age Distributions

### Grant County, 2017 GMA Projections

Medium Series Age Distributions

#### Grays Harbor County, 2017 GMA Projections

Medium Series Age Distributions

# Island County, 2017 GMA Projections

Medium Series Age Distributions

### Jefferson County, 2017 GMA Projections

Medium Series Age Distributions

# King County, 2017 GMA Projections

Medium Series Age Distributions

# Kitsap County, 2017 GMA Projections

Medium Series Age Distributions

## Kittitas County, 2017 GMA Projections

Medium Series Age Distributions

### Klickitat County, 2017 GMA Projections

Medium Series Age Distributions

### Lewis County, 2017 GMA Projections

Medium Series Age Distributions

### Lincoln County, 2017 GMA Projections

Medium Series Age Distributions

## Mason County, 2017 GMA Projections

Medium Series Age Distributions

### Okanogan County, 2017 GMA Projections

Medium Series Age Distributions

# Pacific County, 2017 GMA Projections

Medium Series Age Distributions

#### Pend Oreille County, 2017 GMA Projections

Medium Series Age Distributions

## Pierce County, 2017 GMA Projections

Medium Series Age Distributions

#### San Juan County, 2017 GMA Projections

Medium Series Age Distributions

# Skagit County, 2017 GMA Projections

Medium Series Age Distributions

#### Skamania County, 2017 GMA Projections

Medium Series Age Distributions

#### Snohomish County, 2017 GMA Projections

Medium Series Age Distributions

2050

000 –20,000 0 20,000 Population

## Spokane County, 2017 GMA Projections

Medium Series Age Distributions

### Stevens County, 2017 GMA Projections

Medium Series Age Distributions

# Thurston County, 2017 GMA Projections

Medium Series Age Distributions

#### Wahkiakum County, 2017 GMA Projections

Medium Series Age Distributions

#### Walla Walla County, 2017 GMA Projections

Medium Series Age Distributions

### Whatcom County, 2017 GMA Projections

Medium Series Age Distributions

### Whitman County, 2017 GMA Projections

Medium Series Age Distributions

## Yakima County, 2017 GMA Projections

Medium Series Age Distributions