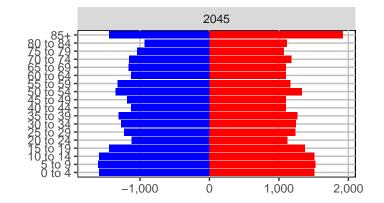

#### Snohomish County, 2017 GMA Projections

Medium Series Age Distributions

2050

000 –20,000 0 20,000 Population