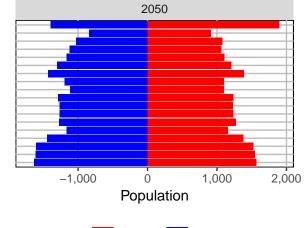

#### Snohomish County, 2017 GMA Projections

Medium Series Age Distributions

2050

000 –20,000 0 20,000 Population