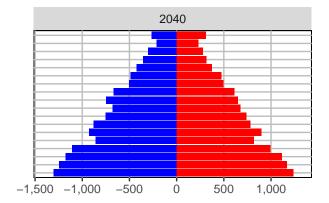

#### Adams County, 2017 GMA Projections

Medium Series Age Distributions

















## Asotin County, 2017 GMA Projections

Medium Series Age Distributions

















### Benton County, 2017 GMA Projections

Medium Series Age Distributions

















Females

Males

### Chelan County, 2017 GMA Projections

Medium Series Age Distributions















Females Males

2,000

4,000

## Clallam County, 2017 GMA Projections

Medium Series Age Distributions

















# Clark County, 2017 GMA Projections

Medium Series Age Distributions

















# Columbia County, 2017 GMA Projections

Medium Series Age Distributions

















## Cowlitz County, 2017 GMA Projections

Medium Series Age Distributions

















## Douglas County, 2017 GMA Projections

Medium Series Age Distributions















Females Males

2,000

# Ferry County,