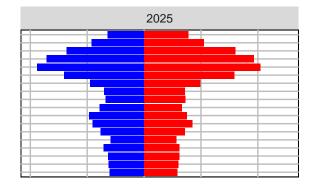

GMA Projections

Medium Series Age Distributions

















## Douglas County, 2017 GMA Projections

Medium Series Age Distributions















Females Males

2,000

# Ferry County, 2017 GMA Projections

Medium Series Age Distributions

















## Franklin County, 2017 GMA Projections

Medium Series Age Distributions

















## Garfield County, 2017 GMA Projections

Medium Series Age Distributions

















### Grant County, 2017 GMA Projections

Medium Series Age Distributions

















#### Grays Harbor County, 2017 GMA Projections

Medium Series Age Distributions

















# Island County, 2017 GMA Projections

Medium Series Age Distributions

















### Jefferson County, 2017 GMA Projections

Medium Series Age Distributions

















# King County, 2017 GMA Projections

Medium Series Age Distributions

















# Kitsap County, 2017 GMA Projections

Medium Series Age Distributions

















## Kittitas County, 2017 GMA Projections

Medium Series Age Distributions

















### Klickitat County, 2017 GMA Projections

Medium Series Age Distributions

















### Lewis County, 2017 GMA Projections

Medium Series Age Distributions

















### Lincoln County, 2017 GMA Projections

Medium Series Age Distributions

















## Mason County, 2017 GMA Projections

Medium Series Age Distributions

















### Okanogan County, 2017 GMA Projections

Medium Series Age Distributions

















# Pacific County, 2017 GMA Projections

Medium Series Age Distribution