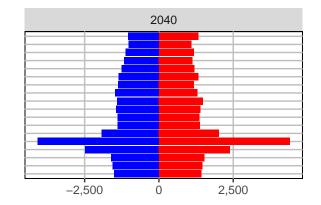

#### Adams County, 2017 GMA Projections

Medium Series Age Distributions

## Asotin County, 2017 GMA Projections

Medium Series Age Distributions

### Benton County, 2017 GMA Projections

Medium Series Age Distributions

Females

Males

### Chelan County, 2017 GMA Projections

Medium Series Age Distributions

Females Males

2,000

4,000

## Clallam County, 2017 GMA Projections

Medium Series Age Distributions

# Clark County, 2017 GMA Projections

Medium Series Age Distributions

# Columbia County, 2017 GMA Projections

Medium Series Age Distributions

## Cowlitz County, 2017 GMA Projections

Medium Series Age Distributions

## Douglas County, 2017 GMA Projections

Medium Series Age Distributions

Females Males

2,000

# Ferry County, 2017 GMA Projections

Medium Series Age Distributions

## Franklin County, 2017 GMA Projections

Medium Series Age Distributions

## Garfield County, 2017 GMA Projections

Medium Series Age Distributions

### Grant County, 2017 GMA Projections

Medium Series Age Distributions

#### Grays Harbor County, 2017 GMA Projections

Medium Series Age Distributions

# Island County, 2017 GMA Projections

Medium Series Age Distributions

### Jefferson County, 2017 GMA Projections

Medium Series Age Distributions

# King County, 2017 GMA Projections

Medium Series Age Distributions

# Kitsap County, 2017 GMA Projections

Medium Series Age Distributions

## Kittitas County, 2017 GMA Projections

Medium Series Age Distributions

### Klickitat County, 2017 GMA Projections

Medium Series Age Distributions

### Lewis County, 2017 GMA Projections

Medium Series Age Distributions

### Lincoln County, 2017 GMA Projections

Medium Series Age Distributions

## Mason County, 2017 GMA Projections

Medium Series Age Distributions

### Okanogan County, 2017 GMA Projections

Medium Series Age Distributions

# Pacific County, 2017 GMA Projections

Medium Series Age Distributions

#### Pend Oreille County, 2017 GMA Projections

Medium Series Age Distributions

## Pierce County, 2017 GMA Projections

Medium Series Age Distributions

#### San Juan County, 2017 GMA Projections

Medium Series Age Distributions

# Skagit County, 2017 GMA Projections

Medium Series Age Distributions

#### Skamania County, 2017 GMA Projections

Medium Series Age Distributions

#### Snohomish County, 2017 GMA Projections

Medium Series Age Distributions

2050

000 –20,000 0 20,000 Population

## Spokane County, 2017 GMA Projections

Medium Series Age Distributions

### Stevens County, 2017 GMA Projections

Medium Series Age Distributions

# Thurston County, 2017 GMA Projections

Medium Series Age Distributions

#### Wahkiakum County, 2017 GMA Projections

Medium Series Age Distributions

#### Walla Walla County, 2017 GMA Projections

Medium Series Age Distributions

### Whatcom County, 2017 GMA Projections

Medium Series Age Distributions

### Whitman County, 2017 GMA Projections

Medium Series Age Distributions

## Yakima County, 2017 GMA Projections

Medium Series Age Distributions