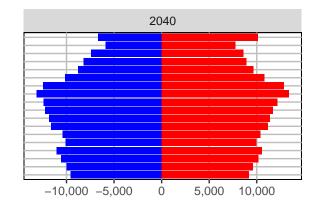

#### Snohomish County, 2017 GMA Projections

Medium Series Age Distributions

2050

000 –20,000 0 20,000 Population