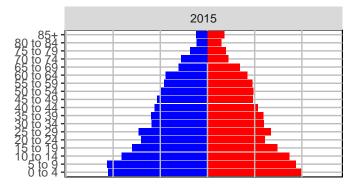

#### Adams County, 2017 GMA Projections

Medium Series Age Distributions

















## Asotin County, 2017 GMA Projections

Medium Series Age Distributions

















### Benton County, 2017 GMA Projections

Medium Series Age Distributions

















Females

Males

### Chelan County, 2017 GMA Projections

Medium Series Age Distributions















Females Males

2,000

4,000

## Clallam County, 2017 GMA Projections

Medium Series Age Distributions

















# Clark County, 2017 GMA Projections

Medium Series Age Distributions

















# Columbia County, 2017 GMA Projections

Medium Series Age Distributions

















## Cowlitz County, 2017 GMA Projections

Medium Series Age Distributions

















## Douglas County, 2017 GMA Projections

Medium Series Age Distributions















Females Males

2,000

# Fer