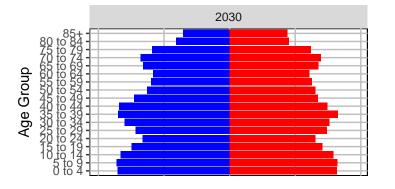

#### Adams County, 2017 GMA Projections

Medium Series Age Distributions

## Asotin County, 2017 GMA Projections

Medium Series Age Distributions

### Benton County, 2017 GMA Projections

Medium Series Age Distributions

Females

Males

### Chelan County, 2017 GMA Projections

Medium Series Age Distributions

Females Males

2,000

4,000

## Clallam County, 2017 GMA Projections

Medium Series Age Distributions

# Clark County, 2017 GMA Projections

Medium Series Age Distributions

# Columbia County, 2017 GMA Projections

Medium Series Age Distributions

## Cowlitz County, 2017 GMA Projections

Medium Series Age Distributions

## Douglas County, 2017 GMA Projections

Medium Series Age Distributions

Females Males

2,000

# Ferry County, 2017 GMA Projections

Medium Series Age Distributions

## Franklin County, 2017 GMA Projections

Medium Series Age Distributions

## Garfield County, 2017 GMA Projections

Medium Series Age Distributions

### Grant County, 2017 GMA Projections

Medium Series Age Distributions

#### Grays Harbor County, 2017 GMA Projections

Medium Series Age Distributions

# Island County, 2017 GMA Projections

Medium Series Age Distributions

### Jefferson County, 2017 GMA Projections

Medium Series Age Distributions

# King County, 2017 GMA Projections

Medium Series Age Distributions

# Kitsap County, 2017 GMA Projections

Medium Series Age Distributions

## Kittitas County, 2017 GMA Projections

Medium Series Age Distributions

### Klickitat County, 2017 GMA Projections

Medium Series Age Distributions

### Lewis County, 2017 GMA Projections

Medium Series Age Distributions

### Lincoln County, 2017 GMA Projections

Medium Series Age Distributions

## Mason County, 2017 GMA Projections

Medium Series Age Distributions

### Okanogan County, 2017 GMA Projections

Medium Series Age Distributions

# Pacific County, 2017 GMA Projections

Medium Series Age Distributions

#### Pend Oreille County, 2017 GMA Projections

Medium Series Age Distributions

## Pierce County, 2017 GMA Projections

Medium Series Age Distributions

#### San Juan County, 2017 GMA Projections

Medium Series Age Distributions

# Skagit County, 2017 GMA Projections

Medium Series Age Distributions

#### Skamania County, 2017 GMA Projections

Medium Series Age Distributions

#### Snohomish County, 2017 GMA Projections

Medium Series Age Distributions

2050

000 –20,000 0 20,000 Population

## Spokane County, 2017 GMA Projections

Medium Series Age Distributions

### Stevens County, 2017 GMA Projections

Medium Series Age Distributions

# Thurston County, 2017 GMA Projections

Medium Series Age Distributions

#### Wahkiakum County, 2017 GMA Projections

Medium Series Age Distributions

#### Walla Walla County, 2017 GMA Projections

Medium Series Age Distributions

### Whatcom County, 2017 GMA Projections

Medium Series Age Distributions

### Whitman County, 2017 GMA Projections

Medium Series Age Distributions

## Yakima County, 2017 GMA Projections

Medium Series Age Distributions