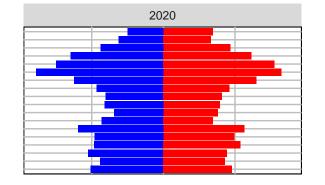

#### Snohomish County, 2017 GMA Projections

Medium Series Age Distributions

2050

000 –20,000 0 20,000 Population