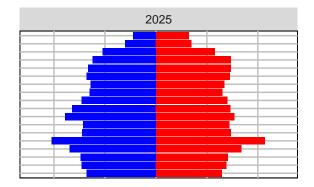

### Benton County, 2017 GMA Projections

Medium Series Age Distributions

Females

Males