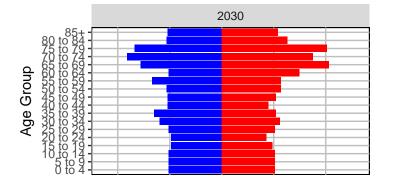

dium Series Age Distributions















Females Males

2,000

4,000

## Clallam County, 2017 GMA Projections

Medium Series Age Distributions

















# Clark County, 2017 GMA Projections

Medium Series Age Distributions

















# Columbia County, 2017 GMA Projections

Medium Series Age Distributions

















## Cowlitz County, 2017 GMA Projections

Medium Series Age Distributions

















## Douglas County, 2017 GMA Projections

Medium Series Age Distributions















Females Males

2,000

# Ferry County, 2017 GMA Projections

Medium Series Age Distributions

















## Franklin County, 2017 GMA Projections

Medium Series Age Distributions

















## Garfield County, 2017 GMA Projections

Medium Series Age Distributions

















### Grant County, 2017 GMA Projections

Medium Series Age Distributions

















#### Grays Harbor County, 2017 GMA Projections

Medium Series Age Distributions

















# Island County, 2017 GMA Projections

Medium Series Age Distributions

















### Jefferson County, 2017 GMA Projections

Medium Series Age Distributions

















# King County, 2017 GMA Projections

Medium Series Age Distributions

















# Kitsap County, 2017 GMA Projections

Medium Series Age Distributions

















## Kittitas County, 2017 GMA Projections

Medium Series Age Distributions

















### Klickitat County, 2017 GMA Projections

Medium Series Age Distributions

















### Lewis County, 2017 GMA Projections

Medium Series Age Distrib