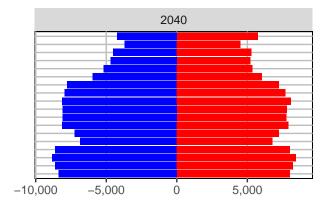

#### Snohomish County, 2017 GMA Projections

Medium Series Age Distributions

2050

000 –20,000 0 20,000 Population