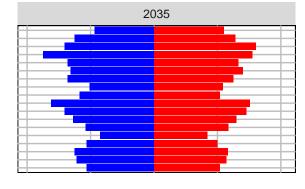

n County, 2017 GMA Projections

Medium Series Age Distributions

















## Mason County, 2017 GMA Projections

Medium Series Age Distributions

















### Okanogan County, 2017 GMA Projections

Medium Series Age Distributions

















# Pacific County, 2017 GMA Projections

Medium Series Age Distributions

















#### Pend Oreille County, 2017 GMA Projections

Medium Series Age Distributions

















## Pierce County, 2017 GMA Projections

Medium Series Age Distributions















#### San Juan County, 2017 GMA Projections

Medium Series Age Distributions

















# Skagit County, 2017 GMA Projections

Medium Series Age Distributions

















#### Skamania County, 2017 GMA Projections

Medium Series Age Distributions

















#### Snohomish County, 2017 GMA Projections

Medium Series Age Distributions











2050





000 –20,000 0 20,000 Population

## Spokane County, 2017 GMA Projections

Medium Series Age Distributions

















### Stevens County, 2017 GMA Projections

Medium Series Age Distributions

















# Thurston County, 2017 GMA Projections

Medium Series Age Distributions

















#### Wahkiakum County, 2017 GMA Projections

Medium Series Age Distributions

















#### Walla Walla County, 2017 GMA Projections

Medium Series Age Distributions

















### Whatcom County, 2017 GMA Projections

Medium Series Age Distributions

















### Whitman County, 2017 GMA Projections

Medium Series Age Distributions

















## Yakima County,