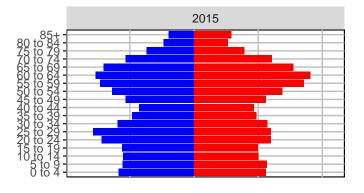

### Benton County, 2017 GMA Projections

Medium Series Age Distributions

Females

Males