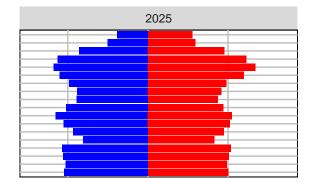

#### Adams County, 2017 GMA Projections

Medium Series Age Distributions

## Asotin County, 2017 GMA Projections

Medium Series Age Distributions

### Benton County, 2017 GMA Projections

Medium Series Age Distributions

Females

Males

### Chelan County, 2017 GMA Projections

Medium Series Age Distributions

Females Males

2,000

4,000

## Clallam County, 2017 GMA Projections

Medium Series Age Distributions

# Clark County, 2017 GMA Projections

Medium Series Age Distributions

# Columbia County, 2017 GMA Projections

Medium Series Age Distributions

## Cowlitz County, 2017 GMA Projections

Medium Series Age Distributions

## Douglas County, 2017 GMA Projections

Medium Series Age Distributions

Females Males

2,000

# Ferry County, 2017 GMA Projections

Medium Series Age Distributions

## Franklin County, 2017 GMA Projections

Medium Series Age Distributions

## Garfield County, 2017 GMA Projections

Medium Series Age Distributions

### Grant County, 2017 GMA Projections

Medium Series Age Distributions

#### Grays Harbor County, 2017 GMA Projections

Medium Series Age Distributions

# Island County, 2017 GMA Projections

Medium Series Age Distributions

### Jefferson County, 2017 GMA Projections

Medium Series Age Distributions

# King County, 2017 GMA Projections

Medium Series Age Distributions

# Kitsap County, 2017 GMA Projections

Medium Series Age Distributions

## Kittitas County, 2017 GMA Projections

Medium Series Age Distributions

### Klickitat County, 2017 GMA Projections

Medium Series Age Distributions

### Lewis County, 2017 GMA Projections

Medium Series Age Distributions

### Lincoln County, 2017 GMA Projections

Medium Series Age Distributions

## Mason County, 2017 GMA Projections

Medium Series Age Distributions

### Okanogan County, 2017 GMA Projections

Medium Series Age Distributions

# Pacific County, 2017 GMA Projections

Medium Series Age Distributions

#### Pend Oreille County, 2017 GMA Projections

Medium Series Age Distributions

## Pierce County, 2017 GMA Projections

Medium Series Age Distributions

#### San Juan County, 2017 GMA Projections

Medium Series Age Distributions

# Skagit County, 2017 GMA Projections

Medium Series Age Distributions

#### Skamania County, 2017 GMA Projections

Medium Series Age Distributions

#### Snohomish County, 2017 GMA Projections

Medium Series Age Distributions

2050

000 –20,000 0 20,000 Population

## Spokane County, 2017 GMA Projections

Medium Series Age Distributions

### Stevens County, 2017 GMA Projections

Medium Series Age Distributions

# Thurston County, 2017 GMA Projections

Medium Series Age Distributions

#### Wahkiakum County, 2017 GMA Projections

Medium Series Age Distributions

#### Walla Walla County, 2017 GMA Projections

Medium Series Age Distributions

### Whatcom County, 2017 GMA Projections

Medium Series Age Distributions

### Whitman County, 2017 GMA Projections

Medium Series Age Distributions

## Yakima County, 2017 GMA Projections

Medium Series Age Distributions