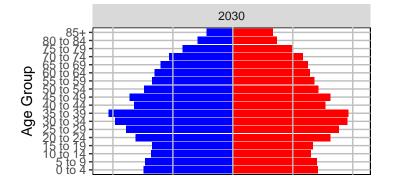

7 GMA Projections

Medium Series Age Distributions















Females Males

2,000

# Ferry County, 2017 GMA Projections

Medium Series Age Distributions

















## Franklin County, 2017 GMA Projections

Medium Series Age Distributions

















## Garfield County, 2017 GMA Projections

Medium Series Age Distributions

















### Grant County, 2017 GMA Projections

Medium Series Age Distributions

















#### Grays Harbor County, 2017 GMA Projections

Medium Series Age Distributions

















# Island County, 2017 GMA Projections

Medium Series Age Distributions

















### Jefferson County, 2017 GMA Projections

Medium Series Age Distributions

















# King County, 2017 GMA Projections

Medium Series Age Distributions

















# Kitsap County, 2017 GMA Projections

Medium Series Age Distributions

















## Kittitas County, 2017 GMA Projections

Medium Series Age Distributions

















### Klickitat County, 2017 GMA Projections

Medium Series Age Distributions

















### Lewis County, 2017 GMA Projections

Medium Series Age Distributions

















### Lincoln County, 2017 GMA Projections

Medium Series Age Distributions

















## Mason County, 2017 GMA Projections

Medium Series Age Distributions

















### Okanogan County, 2017 GMA Projections

Medium Series Age Distributions

















# Pacific County, 2017 GMA Projections

Medium Series Age Distributions

















#### Pend Oreille County, 2017 GMA Projections

Medium Series Age Dis