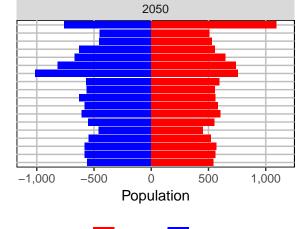

#### Snohomish County, 2017 GMA Projections

Medium Series Age Distributions

2050

000 –20,000 0 20,000 Population