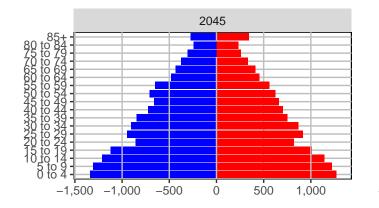

#### Adams County, 2017 GMA Projections

Medium Series Age Distributions

















## Asotin County, 2017 GMA Projections

Medium Series Age Distributions

















### Benton County, 2017 GMA Projections

Medium Series Age Distributions

















Females

Males

### Chelan County, 2017 GMA Projections

Medium Series Age Distributions















Females Males

2,000

4,000

## Clallam County, 2017 GMA Projections

Medium Series Age Distributions

















# Clark County, 2017 GMA Projections

Medium Series Age Distributions

















# Columbia County, 2017 GMA Projections

Medium Series Age Distributions

















## Cowlitz County, 2017 GMA Projections

Medium Series Age Distributions

















## Douglas County, 2017 GMA Projections

Medium Series Age Distributions















Females Males

2,000

# Ferry County, 2