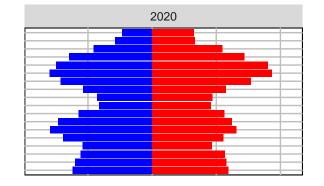

## Douglas County, 2017 GMA Projections

Medium Series Age Distributions

Females Males

2,000