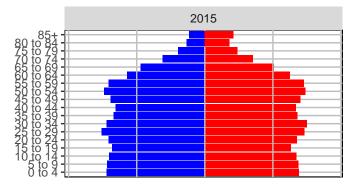

Kittitas County, 2017 GMA Projections

Medium Series Age Distributions

















### Klickitat County, 2017 GMA Projections

Medium Series Age Distributions

















### Lewis County, 2017 GMA Projections

Medium Series Age Distributions

















### Lincoln County, 2017 GMA Projections

Medium Series Age Distributions

















## Mason County, 2017 GMA Projections

Medium Series Age Distributions

















### Okanogan County, 2017 GMA Projections

Medium Series Age Distributions

















# Pacific County, 2017 GMA Projections

Medium Series Age Distributions

















#### Pend Oreille County, 2017 GMA Projections

Medium Series Age Distributions

















## Pierce County, 2017 GMA Projections

Medium Series Age Distributions















#### San Juan County, 2017 GMA Projections

Medium Series Age Distributions

















# Skagit County, 2017 GMA Projections

Medium Series Age Distributions

















#### Skamania County, 2017 GMA Projections

Medium Series Age Distributions

















#### Snohomish County, 2017 GMA Projections

Medium Series Age Distributions











2050





000 –20,000 0 20,000 Population

## Spokane County, 2017 GMA Projections

Medium Series Age Distributions

















### Stevens County, 2017 GMA Projections

Medium Series Age Distributions

















# Thurston County, 2017 GMA Projections

Medium Series Age Distributions

















#### Wahkiakum County, 2017 GMA Projections

Medium Series Age Distributions

















#### Walla Walla