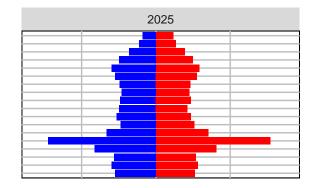

#### Adams County, 2017 GMA Projections

Medium Series Age Distributions

## Asotin County, 2017 GMA Projections

Medium Series Age Distributions

### Benton County, 2017 GMA Projections

Medium Series Age Distributions

Females

Males

### Chelan County, 2017 GMA Projections

Medium Series Age Distributions

Females Males

2,000

4,000

## Clallam County, 2017 GMA Projections

Medium Series Age Distributions

# Clark County, 2017 GMA Projections

Medium Series Age Distributions

# Columbia County, 2017 GMA Projections

Medium Series Age Distributions

## Cowlitz County, 2017 GMA Projections

Medium Series Age Distributions

## Douglas County, 2017 GMA Projections

Medium Series Age Distributions

Females Males

2,000

# Ferry County, 2017 GMA Projections

Medium Series Age Distributions

## Franklin County, 2017 GMA Projections

Medium Series Age Distributions

## Garfield County, 2017 GMA Projections

Medium Series Age Distributions

### Grant County, 2017 GMA Projections

Medium Series Age Distributions

#### Grays Harbor County, 2017 GMA Projections

Medium Series Age Distributions

# Island County, 2017 GMA Projections

Medium Series Age Distributions

### Jefferson County, 2017 GMA Projections

Medium Series Age Distributions

# King County, 2017 GMA Projections

Medium Series Age Distributions

# Kitsap County, 2017 GMA Projections

Medium Series Age Distributions

## Kittitas County, 2017 GMA Projections

Medium Series Age Distributions

### Klickitat County, 2017 GMA Projections

Medium Series Age Distributions

### Lewis County, 2017 GMA Projections

Medium Series Age Distributions

### Lincoln County, 2017 GMA Projections

Medium Series Age Distributions

## Mason County, 2017 GMA Projections

Medium Series Age Distributions

### Okanogan County, 2017 GMA Projections

Medium Series Age Distributions

# Pacific County, 2017 GMA Projections

Medium Series Age Distributions

#### Pend Oreille County, 2017 GMA Projections

Medium Series Age Distributions

## Pierce County, 2017 GMA Projections

Medium Series Age Distributions

#### San Juan County, 2017 GMA Projections

Medium Series Age Distributions

# Skagit County, 2017 GMA Projections

Medium Series Age Distributions

#### Skamania County, 2017 GMA Projections

Medium Series Age Distributions

#### Snohomish County, 2017 GMA Projections

Medium Series Age Distributions

2050

000 –20,000 0 20,000 Population

## Spokane County, 2017 GMA Projections

Medium Series Age Distributions

### Stevens County, 2017 GMA Projections

Medium Series Age Distributions

# Thurston County, 2017 GMA Projections

Medium Series Age Distributions

#### Wahkiakum County, 2017 GMA Projections

Medium Series Age Distributions

#### Walla Walla County, 2017 GMA Projections

Medium Series Age Distributions

### Whatcom County, 2017 GMA Projections

Medium Series Age Distributions

### Whitman County, 2017 GMA Projections

Medium Series Age Distributions

## Yakima County, 2017 GMA Projections

Medium Series Age Distributions