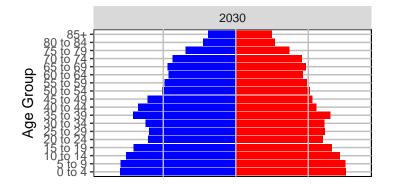

ty, 2017 GMA Projections

Medium Series Age Distributions

















# Clark County, 2017 GMA Projections

Medium Series Age Distributions

















# Columbia County, 2017 GMA Projections

Medium Series Age Distributions

















## Cowlitz County, 2017 GMA Projections

Medium Series Age Distributions

















## Douglas County, 2017 GMA Projections

Medium Series Age Distributions















Females Males

2,000

# Ferry County, 2017 GMA Projections

Medium Series Age Distributions

















## Franklin County, 2017 GMA Projections

Medium Series Age Distributions

















## Garfield County, 2017 GMA Projections

Medium Series Age Distributions

















### Grant County, 2017 GMA Projections

Medium Series Age Distributions

















#### Grays Harbor County, 2017 GMA Projections

Medium Series Age Distributions

















# Island County, 2017 GMA Projections

Medium Series Age Distributions

















### Jefferson County, 2017 GMA Projections

Medium Series Age Distributions

















# King County, 2017 GMA Projections

Medium Series Age Distributions

















# Kitsap County, 2017 GMA Projections

Medium Series Age Distributions

















## Kittitas County, 2017 GMA Projections

Medium Series Age Distributions

















### Klickitat County, 2017 GMA Projections

Medium Series Age Distributions

















### Lewis County, 2017 GMA Projections

Medium Series Age Distributions

















### Lincoln County, 2017 GMA Projections

Medium Series Age Distr