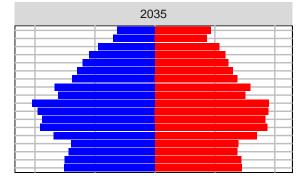

GMA Projections

Medium Series Age Distributions















Females Males

2,000

# Ferry County, 2017 GMA Projections

Medium Series Age Distributions

















## Franklin County, 2017 GMA Projections

Medium Series Age Distributions

















## Garfield County, 2017 GMA Projections

Medium Series Age Distributions

















### Grant County, 2017 GMA Projections

Medium Series Age Distributions

















#### Grays Harbor County, 2017 GMA Projections

Medium Series Age Distributions

















# Island County, 2017 GMA Projections

Medium Series Age Distributions

















### Jefferson County, 2017 GMA Projections

Medium Series Age Distributions

















# King County, 2017 GMA Projections

Medium Series Age Distributions

















# Kitsap County, 2017 GMA Projections

Medium Series Age Distributions

















## Kittitas County, 2017 GMA Projections

Medium Series Age Distributions

















### Klickitat County, 2017 GMA Projections

Medium Series Age Distributions

















### Lewis County, 2017 GMA Projections

Medium Series Age Distributions

















### Lincoln County, 2017 GMA Projections

Medium Series Age Distributions

















## Mason County, 2017 GMA Projections

Medium Series Age Distributions

















### Okanogan County, 2017 GMA Projections

Medium Series Age Distributions

















# Pacific County, 2017 GMA Projections

Medium Series Age Distributions

















#### Pend Oreille County, 2017 GMA Projections

Medium Series Age Distr