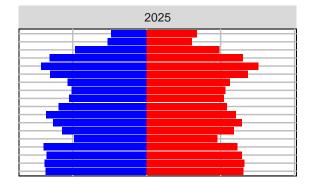

#### Adams County, 2017 GMA Projections

Medium Series Age Distributions

## Asotin County, 2017 GMA Projections

Medium Series Age Distributions

### Benton County, 2017 GMA Projections

Medium Series Age Distributions

Females

Males

### Chelan County, 2017 GMA Projections

Medium Series Age Distributions

Females Males

2,000

4,000

## Clallam County, 2017 GMA Projections

Medium Series Age Distributions

# Clark County, 2017 GMA Projections

Medium Series Age Distributions

# Columbia County, 2017 GMA Projections

Medium Series Age Distributions

## Cowlitz County, 2017 GMA Projections

Medium Series Age Distributions

## Douglas County, 2017 GMA Projections

Medium Series Age Distributions

Females Males

2,000

# Ferry County, 2017 GMA Projections

Medium Series Age Distributions

## Franklin County, 2017 GMA Projections

Medium Series Age Distributions

## Garfield County, 2017 GMA Projections

Medium Series Age Distributions

### Grant County, 2017 GMA Projections

Medium Series Age Distributions

#### Grays Harbor County, 2017 GMA Projections

Medium Series Age Distributions

# Island County, 2017 GMA Projections

Medium Series Age Distributions

### Jefferson County, 2017 GMA Projections

Medium Series Age Distributions

# King County, 2017 GMA Projections

Medium Series Age Distributions

# Kitsap County, 2017 GMA Projections

Medium Series Age Distributions

## Kittitas County, 2017 GMA Projections

Medium Series Age Distributions

### Klickitat County, 2017 GMA Projections

Medium Series Age Distributions

### Lewis County, 2017 GMA Projections

Medium Series Age Distributions

### Lincoln County, 2017 GMA Projections

Medium Series Age Distributions

## Mason County, 2017 GMA Projections

Medium Series Age Distributions

### Okanogan County, 2017 GMA Projections

Medium Series Age Distributions

# Pacific County, 2017 GMA Projections

Medium Series Age Distributions

#### Pend Oreille County, 2017 GMA Projections

Medium Series Age Distributions

## Pierce County, 2017 GMA Projections

Medium Series Age Distributions

#### San Juan County, 2017 GMA Projections

Medium Series Age Distributions

# Skagit County, 2017 GMA Projections

Medium Series Age Distributions

#### Skamania County, 2017 GMA Projections

Medium Series Age Distributions

#### Snohomish County, 2017 GMA Projections

Medium Series Age Distributions

2050

000 –20,000 0 20,000 Population

## Spokane County, 2017 GMA Projections

Medium Series Age Distributions

### Stevens County, 2017 GMA Projections

Medium Series Age Distributions

# Thurston County, 2017 GMA Projections

Medium Series Age Distributions

#### Wahkiakum County, 2017 GMA Projections

Medium Series Age Distributions

#### Walla Walla County, 2017 GMA Projections

Medium Series Age Distributions

### Whatcom County, 2017 GMA Projections

Medium Series Age Distributions

### Whitman County, 2017 GMA Projections

Medium Series Age Distributions

## Yakima County, 2017 GMA Projections

Medium Series Age Distributions