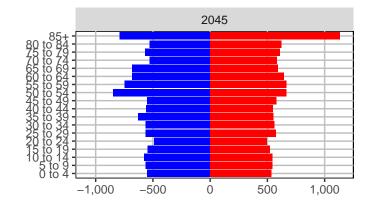

#### Snohomish County, 2017 GMA Projections

Medium Series Age Distributions

2050

000 –20,000 0 20,000 Population