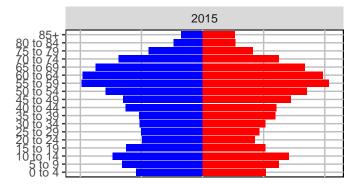

#### Adams County, 2017 GMA Projections

Medium Series Age Distributions

## Asotin County, 2017 GMA Projections

Medium Series Age Distributions

### Benton County, 2017 GMA Projections

Medium Series Age Distributions

Females

Males

### Chelan County, 2017 GMA Projections

Medium Series Age Distributions

Females Males

2,000

4,000

## Clallam County, 2017 GMA Projections

Medium Series Age Distributions

# Clark County, 2017 GMA Projections

Medium Series Age Distributions

# Columbia County, 2017 GMA Projections

Medium Series Age Distributions

## Cowlitz County, 2017 GMA Projections

Medium Series Age Distributions

## Douglas County, 2017 GMA Projections

Medium Series Age Distributions

Females Males

2,000

# Ferry County, 2017 GMA Projections

Medium Series Age Distributions

## Franklin County, 2017 GMA Projections

Medium Series Age Distributions

## Garfield County, 2017 GMA Projections

Medium Series Age Distributions

### Grant County, 2017 GMA Projections

Medium Series Age Distributions

#### Grays Harbor County, 2017 GMA Projections

Medium Series Age Distributions

# Island County, 2017 GMA Projections

Medium Series Age Distributions

### Jefferson County, 2017 GMA Projections

Medium Series Age Distributions

# King County, 2017 GMA Projections

Medium Series Age Distributions

# Kitsap County, 2017 GMA Projections

Medium Series Age Distributions

## Kittitas County, 2017 GMA Projections

Medium Series Age Distributions

### Klickitat County, 2017 GMA Projections

Medium Series Age Distributions

### Lewis County, 2017 GMA Projections

Medium Series Age Distributions

### Lincoln County, 2017 GMA Projections

Medium Series Age Distributions

## Mason County, 2017 GMA Projections

Medium Series Age Distributions

### Okanogan County, 2017 GMA Projections

Medium Series Age Distributions

# Pacific County, 2017 GMA Projections

Medium Series Age Distributions

#### Pend Oreille County, 2017 GMA Projections

Medium Series Age Distributions

## Pierce County, 2017 GMA Projections

Medium Series Age Distributions

#### San Juan County, 2017 GMA Projections

Medium Series Age Distributions

# Skagit County, 2017 GMA Projections

Medium Series Age Distributions

#### Skamania County, 2017 GMA Projections

Medium Series Age Distributions

#### Snohomish County, 2017 GMA Projections

Medium Series Age Distributions

2050

000 –20,000 0 20,000 Population

## Spokane County, 2017 GMA Projections

Medium Series Age Distributions

### Stevens County, 2017 GMA Projections

Medium Series Age Distributions

# Thurston County, 2017 GMA Projections

Medium Series Age Distributions

#### Wahkiakum County, 2017 GMA Projections

Medium Series Age Distributions

#### Walla Walla County, 2017 GMA Projections

Medium Series Age Distributions

### Whatcom County, 2017 GMA Projections

Medium Series Age Distributions

### Whitman County, 2017 GMA Projections

Medium Series Age Distributions

## Yakima County, 2017 GMA Projections

Medium Series Age Distributions