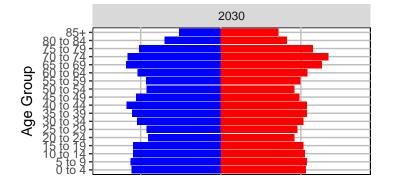

Lewis County, 2017 GMA Projections

Medium Series Age Distributions

















### Lincoln County, 2017 GMA Projections

Medium Series Age Distributions

















## Mason County, 2017 GMA Projections

Medium Series Age Distributions

















### Okanogan County, 2017 GMA Projections

Medium Series Age Distributions

















# Pacific County, 2017 GMA Projections

Medium Series Age Distributions

















#### Pend Oreille County, 2017 GMA Projections

Medium Series Age Distributions

















## Pierce County, 2017 GMA Projections

Medium Series Age Distributions















#### San Juan County, 2017 GMA Projections

Medium Series Age Distributions

















# Skagit County, 2017 GMA Projections

Medium Series Age Distributions

















#### Skamania County, 2017 GMA Projections

Medium Series Age Distributions

















#### Snohomish County, 2017 GMA Projections

Medium Series Age Distributions











2050





000 –20,000 0 20,000 Population

## Spokane County, 2017 GMA Projections

Medium Series Age Distributions

















### Stevens County, 2017 GMA Projections

Medium Series Age Distributions

















# Thurston County, 2017 GMA Projections

Medium Series Age Distributions

















#### Wahkiakum County, 2017 GMA Projections

Medium Series Age Distributions

















#### Walla Walla County, 2017 GMA Projections

Medium Series Age Distributions

















### Whatcom County, 2017 GMA Projections

Medium Series Age Distributions

















### Whitman Co