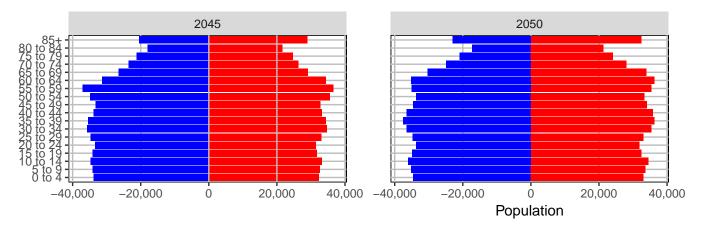

#### Snohomish County, 2017 GMA Projections

Medium Series Age Distributions

2050

000 –20,000 0 20,000 Population