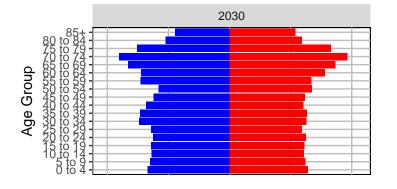

#### Adams County, 2017 GMA Projections

Medium Series Age Distributions

## Asotin County, 2017 GMA Projections

Medium Series Age Distributions

### Benton County, 2017 GMA Projections

Medium Series Age Distributions

Females

Males

### Chelan County, 2017 GMA Projections

Medium Series Age Distributions

Females Males

2,000

4,000

## Clallam County, 2017 GMA Projections

Medium Series Age Distributions

# Clark County, 2017 GMA Projections

Medium Series Age Distributions

# Columbia County, 2017 GMA Projections

Medium Series Age Distributions

## Cowlitz County, 2017 GMA Projections

Medium Series Age Distributions

## Douglas County, 2017 GMA Projections

Medium Series Age Distributions

Females Males

2,000

# Ferry County, 2017 GMA Projections

Medium Series Age Distributions

## Franklin County, 2017 GMA Projections

Medium Series Age Distributions

## Garfield County, 2017 GMA Projections

Medium Series Age Distributions

### Grant County, 2017 GMA Projections

Medium Series Age Distributions

#### Grays Harbor County, 2017 GMA Projections

Medium Series Age Distributions

# Island County, 2017 GMA Projections

Medium Series Age Distributions

### Jefferson County, 2017 GMA Projections

Medium Series Age Distributions

# King County, 2017 GMA Projections

Medium Series Age Distributions

# Kitsap County, 2017 GMA Projections

Medium Series Age Distributions

## Kittitas County, 2017 GMA Projections

Medium Series Age Distributions

### Klickitat County, 2017 GMA Projections

Medium Series Age Distributions

### Lewis County, 2017 GMA Projections

Medium Series Age Distributions

### Lincoln County, 2017 GMA Projections

Medium Series Age Distributions

## Mason County, 2017 GMA Projections

Medium Series Age Distributions

### Okanogan County, 2017 GMA Projections

Medium Series Age Distributions

# Pacific County, 2017 GMA Projections

Medium Series Age Distributions

#### Pend Oreille County, 2017 GMA Projections

Medium Series Age Distributions

## Pierce County, 2017 GMA Projections

Medium Series Age Distributions

#### San Juan County, 2017 GMA Projections

Medium Series Age Distributions

# Skagit County, 2017 GMA Projections

Medium Series Age Distributions

#### Skamania County, 2017 GMA Projections

Medium Series Age Distributions

#### Snohomish County, 2017 GMA Projections

Medium Series Age Distributions

2050

000 –20,000 0 20,000 Population

## Spokane County, 2017 GMA Projections

Medium Series Age Distributions

### Stevens County, 2017 GMA Projections

Medium Series Age Distributions

# Thurston County, 2017 GMA Projections

Medium Series Age Distributions

#### Wahkiakum County, 2017 GMA Projections

Medium Series Age Distributions

#### Walla Walla County, 2017 GMA Projections

Medium Series Age Distributions

### Whatcom County, 2017 GMA Projections

Medium Series Age Distributions

### Whitman County, 2017 GMA Projections

Medium Series Age Distributions

## Yakima County, 2017 GMA Projections

Medium Series Age Distributions