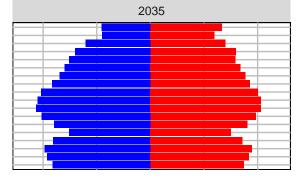

### Chelan County, 2017 GMA Projections

Medium Series Age Distributions

Females Males

2,000

4,000