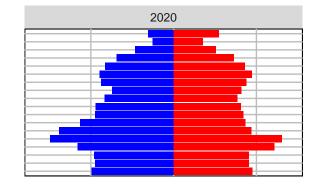

#### Adams County, 2017 GMA Projections

Medium Series Age Distributions

## Asotin County, 2017 GMA Projections

Medium Series Age Distributions

### Benton County, 2017 GMA Projections

Medium Series Age Distributions

Females

Males

### Chelan County, 2017 GMA Projections

Medium Series Age Distributions

Females Males

2,000

4,000

## Clallam County, 2017 GMA Projections

Medium Series Age Distributions

# Clark County, 2017 GMA Projections

Medium Series Age Distributions

# Columbia County, 2017 GMA Projections

Medium Series Age Distributions

## Cowlitz County, 2017 GMA Projections

Medium Series Age Distributions

## Douglas County, 2017 GMA Projections

Medium Series Age Distributions

Females Males

2,000

# Ferry County, 2017 GMA Projections

Medium Series Age Distributions

## Franklin County, 2017 GMA Projections

Medium Series Age Distributions

## Garfield County, 2017 GMA Projections

Medium Series Age Distributions

### Grant County, 2017 GMA Projections

Medium Series Age Distributions

#### Grays Harbor County, 2017 GMA Projections

Medium Series Age Distributions

# Island County, 2017 GMA Projections

Medium Series Age Distributions

### Jefferson County, 2017 GMA Projections

Medium Series Age Distributions

# King County, 2017 GMA Projections

Medium Series Age Distributions

# Kitsap County, 2017 GMA Projections

Medium Series Age Distributions

## Kittitas County, 2017 GMA Projections

Medium Series Age Distributions

### Klickitat County, 2017 GMA Projections

Medium Series Age Distributions

### Lewis County, 2017 GMA Projections

Medium Series Age Distributions

### Lincoln County, 2017 GMA Projections

Medium Series Age Distributions

## Mason County, 2017 GMA Projections

Medium Series Age Distributions

### Okanogan County, 2017 GMA Projections

Medium Series Age Distributions

# Pacific County, 2017 GMA Projections

Medium Series Age Distributions

#### Pend Oreille County, 2017 GMA Projections

Medium Series Age Distributions

## Pierce County, 2017 GMA Projections

Medium Series Age Distributions

#### San Juan County, 2017 GMA Projections

Medium Series Age Distributions

# Skagit County, 2017 GMA Projections

Medium Series Age Distributions

#### Skamania County, 2017 GMA Projections

Medium Series Age Distributions

#### Snohomish County, 2017 GMA Projections

Medium Series Age Distributions

2050

000 –20,000 0 20,000 Population

## Spokane County, 2017 GMA Projections

Medium Series Age Distributions

### Stevens County, 2017 GMA Projections

Medium Series Age Distributions

# Thurston County, 2017 GMA Projections

Medium Series Age Distributions

#### Wahkiakum County, 2017 GMA Projections

Medium Series Age Distributions

#### Walla Walla County, 2017 GMA Projections

Medium Series Age Distributions

### Whatcom County, 2017 GMA Projections

Medium Series Age Distributions

### Whitman County, 2017 GMA Projections

Medium Series Age Distributions

## Yakima County, 2017 GMA Projections

Medium Series Age Distributions