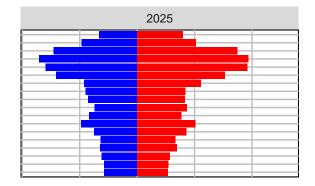

ckitat County, 2017 GMA Projections

Medium Series Age Distributions

















### Lewis County, 2017 GMA Projections

Medium Series Age Distributions

















### Lincoln County, 2017 GMA Projections

Medium Series Age Distributions

















## Mason County, 2017 GMA Projections

Medium Series Age Distributions

















### Okanogan County, 2017 GMA Projections

Medium Series Age Distributions

















# Pacific County, 2017 GMA Projections

Medium Series Age Distributions

















#### Pend Oreille County, 2017 GMA Projections

Medium Series Age Distributions

















## Pierce County, 2017 GMA Projections

Medium Series Age Distributions















#### San Juan County, 2017 GMA Projections

Medium Series Age Distributions

















# Skagit County, 2017 GMA Projections

Medium Series Age Distributions

















#### Skamania County, 2017 GMA Projections

Medium Series Age Distributions

















#### Snohomish County, 2017 GMA Projections

Medium Series Age Distributions











2050





000 –20,000 0 20,000 Population

## Spokane County, 2017 GMA Projections

Medium Series Age Distributions

















### Stevens County, 2017 GMA Projections

Medium Series Age Distributions

















# Thurston County, 2017 GMA Projections

Medium Series Age Distributions

















#### Wahkiakum County, 2017 GMA Projections

Medium Series Age Distributions

















#### Walla Walla County, 2017 GMA Projections

Medium Series Age Distributions

















### Whatcom Cou