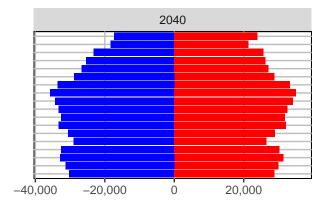

#### Snohomish County, 2017 GMA Projections

Medium Series Age Distributions

2050

000 –20,000 0 20,000 Population