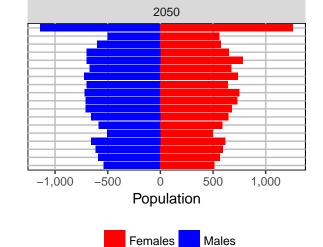

#### Adams County, 2017 GMA Projections

Medium Series Age Distributions

















## Asotin County, 2017 GMA Projections

Medium Series Age Distributions

















### Benton County, 2017 GMA Projections

Medium Series Age Distributions

















Females

Males

### Chelan County, 2017 GMA Projections

Medium Series Age Distributions















Females Males

2,000

4,000

## Clallam County, 2017 GMA Projections

Medium Series Age Distributions

















# Clark County, 2017 GMA Projections

Medium Series Age Distributions

















# Columbia County, 2017 GMA Projections

Medium Series Age Distributions

















## Cowlitz County, 2017 GMA Projections

Medium Series Age Distributions

















## Douglas County, 2017 GMA Projections

Medium Series Age Distributions















Females Males

2,000

# Ferry County, 2017 GMA Projections

Medium Series Age Distributions

















## Franklin County, 2