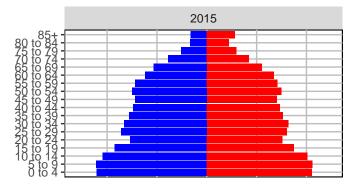

dium Series Age Distributions











2050





000 –20,000 0 20,000 Population

## Spokane County, 2017 GMA Projections

Medium Series Age Distributions

















### Stevens County, 2017 GMA Projections

Medium Series Age Distributions

















# Thurston County, 2017 GMA Projections

Medium Series Age Distributions

















#### Wahkiakum County, 2017 GMA Projections

Medium Series Age Distributions

















#### Walla Walla County, 2017 GMA Projections

Medium Series Age Distributions

















### Whatcom County, 2017 GMA Projections

Medium Series Age Distributions

















### Whitman County, 2017 GMA Projections

Medium Series Age Distributions

















## Yakima County, 2017 GMA Projections

Medium Series Age Distributions