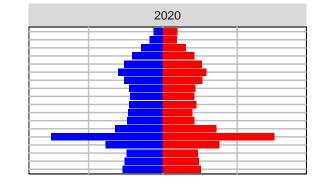

#### Snohomish County, 2017 GMA Projections

Medium Series Age Distributions

2050

000 –20,000 0 20,000 Population