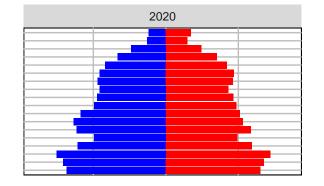

County, 2017 GMA Projections

Medium Series Age Distributions

















# Clark County, 2017 GMA Projections

Medium Series Age Distributions

















# Columbia County, 2017 GMA Projections

Medium Series Age Distributions

















## Cowlitz County, 2017 GMA Projections

Medium Series Age Distributions

















## Douglas County, 2017 GMA Projections

Medium Series Age Distributions















Females Males

2,000

# Ferry County, 2017 GMA Projections

Medium Series Age Distributions

















## Franklin County, 2017 GMA Projections

Medium Series Age Distributions

















## Garfield County, 2017 GMA Projections

Medium Series Age Distributions

















### Grant County, 2017 GMA Projections

Medium Series Age Distributions

















#### Grays Harbor County, 2017 GMA Projections

Medium Series Age Distributions

















# Island County, 2017 GMA Projections

Medium Series Age Distributions

















### Jefferson County, 2017 GMA Projections

Medium Series Age Distributions

















# King County, 2017 GMA Projections

Medium Series Age Distributions

















# Kitsap County, 2017 GMA Projections

Medium Series Age Distributions

















## Kittitas County, 2017 GMA Projections

Medium Series Age Distributions

















### Klickitat County, 2017 GMA Projections

Medium Series Age Distributions

















### Lewis County, 2017 GMA Projections

Medium Series Age Distributions

















### Lincoln County, 2017 GMA Projections

Medium Series Age D