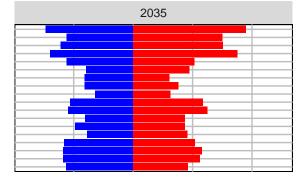

### Chelan County, 2017 GMA Projections

Medium Series Age Distributions

Females Males

2,000

4,000