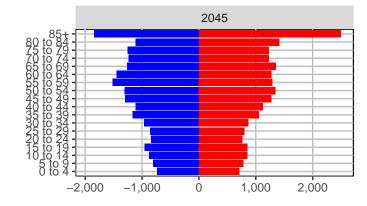

#### Snohomish County, 2017 GMA Projections

Medium Series Age Distributions

2050

000 –20,000 0 20,000 Population