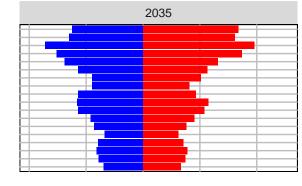

Projections

Medium Series Age Distributions

















## Douglas County, 2017 GMA Projections

Medium Series Age Distributions















Females Males

2,000

# Ferry County, 2017 GMA Projections

Medium Series Age Distributions

















## Franklin County, 2017 GMA Projections

Medium Series Age Distributions

















## Garfield County, 2017 GMA Projections

Medium Series Age Distributions

















### Grant County, 2017 GMA Projections

Medium Series Age Distributions

















#### Grays Harbor County, 2017 GMA Projections

Medium Series Age Distributions

















# Island County, 2017 GMA Projections

Medium Series Age Distributions

















### Jefferson County, 2017 GMA Projections

Medium Series Age Distributions

















# King County, 2017 GMA Projections

Medium Series Age Distributions

















# Kitsap County, 2017 GMA Projections

Medium Series Age Distributions

















## Kittitas County, 2017 GMA Projections

Medium Series Age Distributions

















### Klickitat County, 2017 GMA Projections

Medium Series Age Distributions

















### Lewis County, 2017 GMA Projections

Medium Series Age Distributions

















### Lincoln County, 2017 GMA Projections

Medium Series Age Distributions

















## Mason County, 2017 GMA Projections

Medium Series Age Distributions

















### Okanogan County, 2017 GMA Projections

Medium Series Age Distributions

















# Pacific County, 2017 GMA Projections

Medium Series Age Distributions