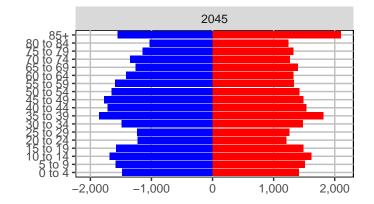

### Benton County, 2017 GMA Projections

Medium Series Age Distributions

Females

Males