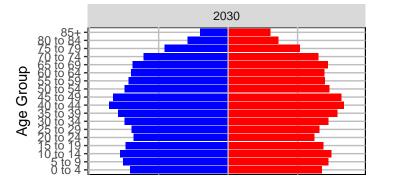

#### Snohomish County, 2017 GMA Projections

Medium Series Age Distributions

2050

000 –20,000 0 20,000 Population