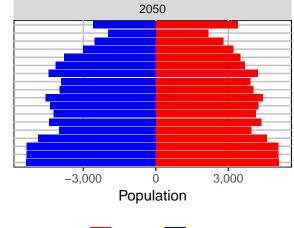

#### Snohomish County, 2017 GMA Projections

Medium Series Age Distributions

2050

000 –20,000 0 20,000 Population