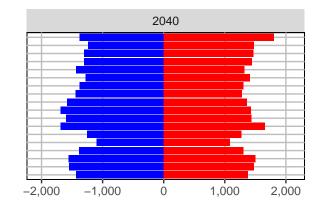

## Douglas County, 2017 GMA Projections

Medium Series Age Distributions

Females Males

2,000