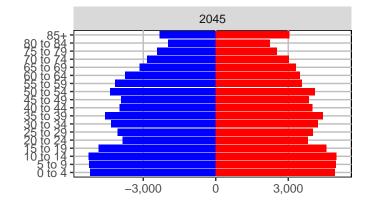

#### Snohomish County, 2017 GMA Projections

Medium Series Age Distributions

2050

000 –20,000 0 20,000 Population