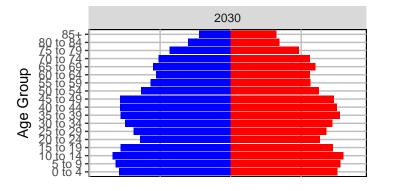

### Chelan County, 2017 GMA Projections

Medium Series Age Distributions

Females Males

2,000

4,000