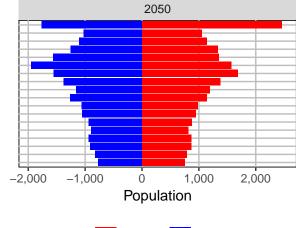

#### Snohomish County, 2017 GMA Projections

Medium Series Age Distributions

2050

000 –20,000 0 20,000 Population