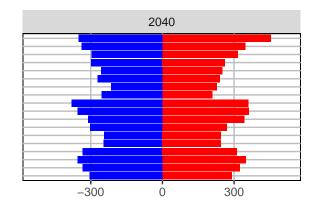

#### Adams County, 2017 GMA Projections

Medium Series Age Distributions

## Asotin County, 2017 GMA Projections

Medium Series Age Distributions

### Benton County, 2017 GMA Projections

Medium Series Age Distributions

Females

Males

### Chelan County, 2017 GMA Projections

Medium Series Age Distributions

Females Males

2,000

4,000

## Clallam County, 2017 GMA Projections

Medium Series Age Distributions

# Clark County, 2017 GMA Projections

Medium Series Age Distributions

# Columbia County, 2017 GMA Projections

Medium Series Age Distributions

## Cowlitz County, 2017 GMA Projections

Medium Series Age Distributions

## Douglas County, 2017 GMA Projections

Medium Series Age Distributions

Females Males

2,000

# Ferry County, 2017 GMA Projections

Medium Series Age Distributions

## Franklin County, 2017 GMA Projections

Medium Series Age Distributions

## Garfield County, 2017 GMA Projections

Medium Series Age Distributions

### Grant County, 2017 GMA Projections

Medium Series Age Distributions

#### Grays Harbor County, 2017 GMA Projections

Medium Series Age Distributions

# Island County, 2017 GMA Projections

Medium Series Age Distributions

### Jefferson County, 2017 GMA Projections

Medium Series Age Distributions

# King County, 2017 GMA Projections

Medium Series Age Distributions

# Kitsap County, 2017 GMA Projections

Medium Series Age Distributions

## Kittitas County, 2017 GMA Projections

Medium Series Age Distributions

### Klickitat County, 2017 GMA Projections

Medium Series Age Distributions

### Lewis County, 2017 GMA Projections

Medium Series Age Distributions

### Lincoln County, 2017 GMA Projections

Medium Series Age Distributions

## Mason County, 2017 GMA Projections

Medium Series Age Distributions

### Okanogan County, 2017 GMA Projections

Medium Series Age Distributions

# Pacific County, 2017 GMA Projections

Medium Series Age Distributions

#### Pend Oreille County, 2017 GMA Projections

Medium Series Age Distributions

## Pierce County, 2017 GMA Projections

Medium Series Age Distributions

#### San Juan County, 2017 GMA Projections

Medium Series Age Distributions

# Skagit County, 2017 GMA Projections

Medium Series Age Distributions

#### Skamania County, 2017 GMA Projections

Medium Series Age Distributions

#### Snohomish County, 2017 GMA Projections

Medium Series Age Distributions

2050

000 –20,000 0 20,000 Population

## Spokane County, 2017 GMA Projections

Medium Series Age Distributions

### Stevens County, 2017 GMA Projections

Medium Series Age Distributions

# Thurston County, 2017 GMA Projections

Medium Series Age Distributions

#### Wahkiakum County, 2017 GMA Projections

Medium Series Age Distributions

#### Walla Walla County, 2017 GMA Projections

Medium Series Age Distributions

### Whatcom County, 2017 GMA Projections

Medium Series Age Distributions

### Whitman County, 2017 GMA Projections

Medium Series Age Distributions

## Yakima County, 2017 GMA Projections

Medium Series Age Distributions