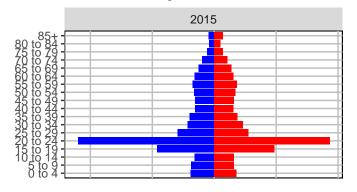

Series Age Distributions

















#### Snohomish County, 2017 GMA Projections

Medium Series Age Distributions











2050





000 –20,000 0 20,000 Population

## Spokane County, 2017 GMA Projections

Medium Series Age Distributions

















### Stevens County, 2017 GMA Projections

Medium Series Age Distributions

















# Thurston County, 2017 GMA Projections

Medium Series Age Distributions

















#### Wahkiakum County, 2017 GMA Projections

Medium Series Age Distributions

















#### Walla Walla County, 2017 GMA Projections

Medium Series Age Distributions

















### Whatcom County, 2017 GMA Projections

Medium Series Age Distributions

















### Whitman County, 2017 GMA Projections

Medium Series Age Distributions

















## Yakima County, 2017 GMA Projections

Medium Series Age Distributions