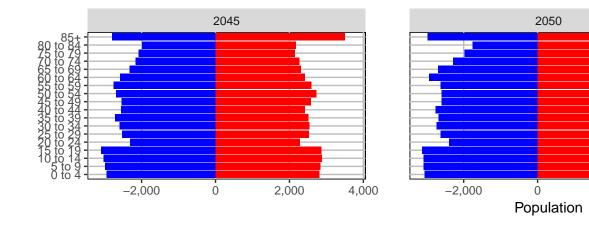

#### Snohomish County, 2017 GMA Projections

Medium Series Age Distributions

2050

000 –20,000 0 20,000 Population