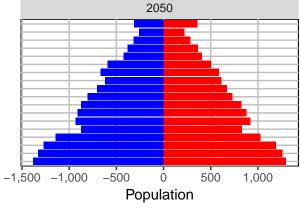

#### Adams County, 2017 GMA Projections

Medium Series Age Distributions

















## Asotin County, 2017 GMA Projections

Medium Series Age Distributions

















### Benton County, 2017 GMA Projections

Medium Series Age Distributions

















Females

Males

### Chelan County, 2017 GMA Projections

Medium Series Age Distributions















Females Males

2,000

4,000

## Clallam County, 2017 GMA Projections

Medium Series Age Distributions

















# Clark County, 2017 GMA Projections

Medium Series Age Distributions

















# Columbia County, 2017 GMA Projections

Medium Series Age Distributions

















## Cowlitz County, 2017 GMA Projections

Medium Series Age Distributions

















## Douglas County, 2017 GMA Projections

Medium Series Age Distributions















Females Males

2,000

# Ferry County, 201