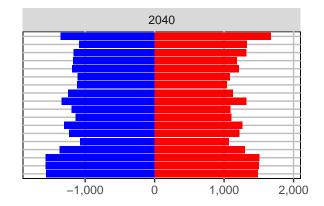

efferson County, 2017 GMA Projections

Medium Series Age Distributions

















# King County, 2017 GMA Projections

Medium Series Age Distributions

















# Kitsap County, 2017 GMA Projections

Medium Series Age Distributions

















## Kittitas County, 2017 GMA Projections

Medium Series Age Distributions

















### Klickitat County, 2017 GMA Projections

Medium Series Age Distributions

















### Lewis County, 2017 GMA Projections

Medium Series Age Distributions

















### Lincoln County, 2017 GMA Projections

Medium Series Age Distributions

















## Mason County, 2017 GMA Projections

Medium Series Age Distributions

















### Okanogan County, 2017 GMA Projections

Medium Series Age Distributions

















# Pacific County, 2017 GMA Projections

Medium Series Age Distributions

















#### Pend Oreille County, 2017 GMA Projections

Medium Series Age Distributions

















## Pierce County, 2017 GMA Projections

Medium Series Age Distributions















#### San Juan County, 2017 GMA Projections

Medium Series Age Distributions

















# Skagit County, 2017 GMA Projections

Medium Series Age Distributions

















#### Skamania County, 2017 GMA Projections

Medium Series Age Distributions

















#### Snohomish County, 2017 GMA Projections

Medium Series Age Distributions











2050





000 –20,000 0 20,000 Population

## Spokane County, 2017 GMA Projections

Medium Series Age Distributions

















### Stevens County, 2017 G