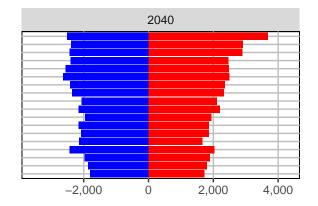

### Chelan County, 2017 GMA Projections

Medium Series Age Distributions

Females Males

2,000

4,000