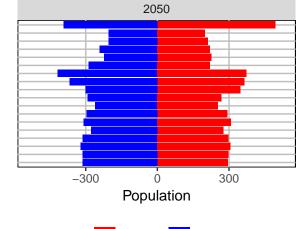

#### Snohomish County, 2017 GMA Projections

Medium Series Age Distributions

2050

000 –20,000 0 20,000 Population