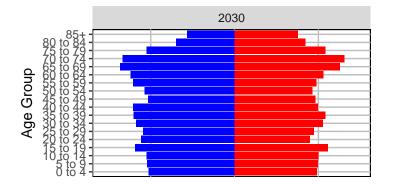

MA Projections

Medium Series Age Distributions

















# Columbia County, 2017 GMA Projections

Medium Series Age Distributions

















## Cowlitz County, 2017 GMA Projections

Medium Series Age Distributions

















## Douglas County, 2017 GMA Projections

Medium Series Age Distributions















Females Males

2,000

# Ferry County, 2017 GMA Projections

Medium Series Age Distributions

















## Franklin County, 2017 GMA Projections

Medium Series Age Distributions

















## Garfield County, 2017 GMA Projections

Medium Series Age Distributions

















### Grant County, 2017 GMA Projections

Medium Series Age Distributions

















#### Grays Harbor County, 2017 GMA Projections

Medium Series Age Distributions

















# Island County, 2017 GMA Projections

Medium Series Age Distributions

















### Jefferson County, 2017 GMA Projections

Medium Series Age Distributions

















# King County, 2017 GMA Projections

Medium Series Age Distributions

















# Kitsap County, 2017 GMA Projections

Medium Series Age Distributions

















## Kittitas County, 2017 GMA Projections

Medium Series Age Distributions

















### Klickitat County, 2017 GMA Projections

Medium Series Age Distributions

















### Lewis County, 2017 GMA Projections

Medium Series Age Distributions

















### Lincoln County, 2017 GMA Projections

Medium Series Age Distributions

















## Mason County, 2017 GMA Projections

Medium Series Age Distributions