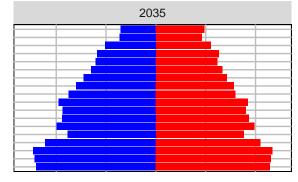

#### Snohomish County, 2017 GMA Projections

Medium Series Age Distributions

2050

000 –20,000 0 20,000 Population