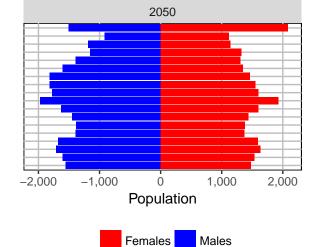

#### Snohomish County, 2017 GMA Projections

Medium Series Age Distributions

2050

000 –20,000 0 20,000 Population