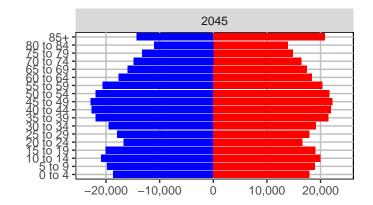

#### Snohomish County, 2017 GMA Projections

Medium Series Age Distributions

2050

000 –20,000 0 20,000 Population