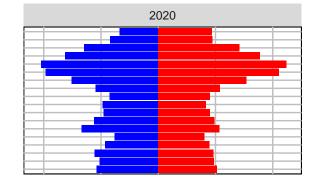

#### Snohomish County, 2017 GMA Projections

Medium Series Age Distributions

2050

000 –20,000 0 20,000 Population