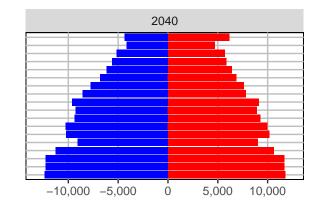

#### Snohomish County, 2017 GMA Projections

Medium Series Age Distributions

2050

000 –20,000 0 20,000 Population