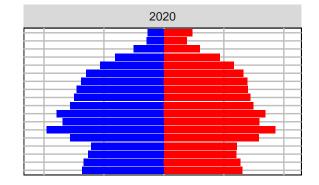

#### Snohomish County, 2017 GMA Projections

Medium Series Age Distributions

2050

000 –20,000 0 20,000 Population