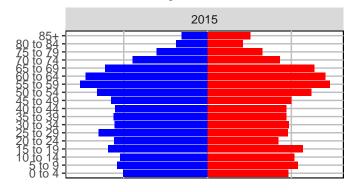

#### Snohomish County, 2017 GMA Projections

Medium Series Age Distributions

2050

000 –20,000 0 20,000 Population