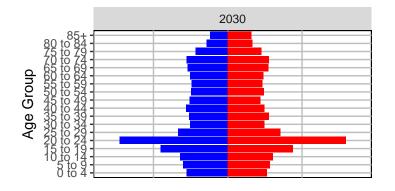

#### Adams County, 2017 GMA Projections

Medium Series Age Distributions

## Asotin County, 2017 GMA Projections

Medium Series Age Distributions

### Benton County, 2017 GMA Projections

Medium Series Age Distributions

Females

Males

### Chelan County, 2017 GMA Projections

Medium Series Age Distributions

Females Males

2,000

4,000

## Clallam County, 2017 GMA Projections

Medium Series Age Distributions

# Clark County, 2017 GMA Projections

Medium Series Age Distributions

# Columbia County, 2017 GMA Projections

Medium Series Age Distributions

## Cowlitz County, 2017 GMA Projections

Medium Series Age Distributions

## Douglas County, 2017 GMA Projections

Medium Series Age Distributions

Females Males

2,000

# Ferry County, 2017 GMA Projections

Medium Series Age Distributions

## Franklin County, 2017 GMA Projections

Medium Series Age Distributions

## Garfield County, 2017 GMA Projections

Medium Series Age Distributions

### Grant County, 2017 GMA Projections

Medium Series Age Distributions

#### Grays Harbor County, 2017 GMA Projections

Medium Series Age Distributions

# Island County, 2017 GMA Projections

Medium Series Age Distributions

### Jefferson County, 2017 GMA Projections

Medium Series Age Distributions

# King County, 2017 GMA Projections

Medium Series Age Distributions

# Kitsap County, 2017 GMA Projections

Medium Series Age Distributions

## Kittitas County, 2017 GMA Projections

Medium Series Age Distributions

### Klickitat County, 2017 GMA Projections

Medium Series Age Distributions

### Lewis County, 2017 GMA Projections

Medium Series Age Distributions

### Lincoln County, 2017 GMA Projections

Medium Series Age Distributions

## Mason County, 2017 GMA Projections

Medium Series Age Distributions

### Okanogan County, 2017 GMA Projections

Medium Series Age Distributions

# Pacific County, 2017 GMA Projections

Medium Series Age Distributions

#### Pend Oreille County, 2017 GMA Projections

Medium Series Age Distributions

## Pierce County, 2017 GMA Projections

Medium Series Age Distributions

#### San Juan County, 2017 GMA Projections

Medium Series Age Distributions

# Skagit County, 2017 GMA Projections

Medium Series Age Distributions

#### Skamania County, 2017 GMA Projections

Medium Series Age Distributions

#### Snohomish County, 2017 GMA Projections

Medium Series Age Distributions

2050

000 –20,000 0 20,000 Population

## Spokane County, 2017 GMA Projections

Medium Series Age Distributions

### Stevens County, 2017 GMA Projections

Medium Series Age Distributions

# Thurston County, 2017 GMA Projections

Medium Series Age Distributions

#### Wahkiakum County, 2017 GMA Projections

Medium Series Age Distributions

#### Walla Walla County, 2017 GMA Projections

Medium Series Age Distributions

### Whatcom County, 2017 GMA Projections

Medium Series Age Distributions

### Whitman County, 2017 GMA Projections

Medium Series Age Distributions

## Yakima County, 2017 GMA Projections

Medium Series Age Distributions