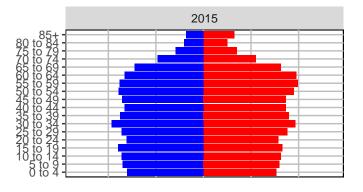

ns

Medium Series Age Distributions

















## Pierce County, 2017 GMA Projections

Medium Series Age Distributions















#### San Juan County, 2017 GMA Projections

Medium Series Age Distributions

















# Skagit County, 2017 GMA Projections

Medium Series Age Distributions

















#### Skamania County, 2017 GMA Projections

Medium Series Age Distributions

















#### Snohomish County, 2017 GMA Projections

Medium Series Age Distributions











2050





000 –20,000 0 20,000 Population

## Spokane County, 2017 GMA Projections

Medium Series Age Distributions

















### Stevens County, 2017 GMA Projections

Medium Series Age Distributions

















# Thurston County, 2017 GMA Projections

Medium Series Age Distributions

















#### Wahkiakum County, 2017 GMA Projections

Medium Series Age Distributions

















#### Walla Walla County, 2017 GMA Projections

Medium Series Age Distributions

















### Whatcom County, 2017 GMA Projections

Medium Series Age Distributions

















### Whitman County, 2017 GMA Projections

Medium Series Age Distributions

















## Yakima County, 2017 GMA Projections

Medium Series Age Distributions