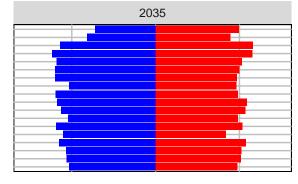

Projections

Medium Series Age Distributions

















# Columbia County, 2017 GMA Projections

Medium Series Age Distributions

















## Cowlitz County, 2017 GMA Projections

Medium Series Age Distributions

















## Douglas County, 2017 GMA Projections

Medium Series Age Distributions















Females Males

2,000

# Ferry County, 2017 GMA Projections

Medium Series Age Distributions

















## Franklin County, 2017 GMA Projections

Medium Series Age Distributions

















## Garfield County, 2017 GMA Projections

Medium Series Age Distributions

















### Grant County, 2017 GMA Projections

Medium Series Age Distributions

















#### Grays Harbor County, 2017 GMA Projections

Medium Series Age Distributions

















# Island County, 2017 GMA Projections

Medium Series Age Distributions

















### Jefferson County, 2017 GMA Projections

Medium Series Age Distributions

















# King County, 2017 GMA Projections

Medium Series Age Distributions

















# Kitsap County, 2017 GMA Projections

Medium Series Age Distributions

















## Kittitas County, 2017 GMA Projections

Medium Series Age Distributions

















### Klickitat County, 2017 GMA Projections

Medium Series Age Distributions

















### Lewis County, 2017 GMA Projections

Medium Series Age Distributions

















### Lincoln County, 2017 GMA Projections

Medium Series Age Distributions

















## Mason County, 2017 GMA Projections

Medium Series Age Distributions