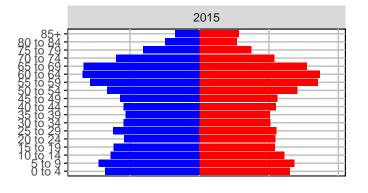

#### Snohomish County, 2017 GMA Projections

Medium Series Age Distributions

2050

000 –20,000 0 20,000 Population