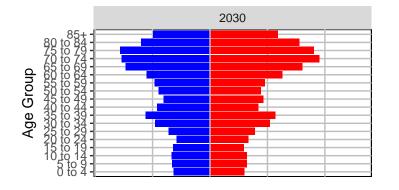

#### Snohomish County, 2017 GMA Projections

Medium Series Age Distributions

2050

000 –20,000 0 20,000 Population