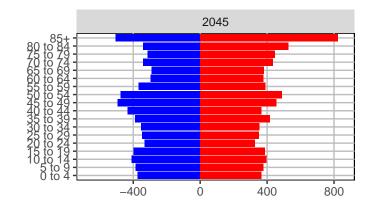

y, 2017 GMA Projections

Medium Series Age Distributions

















## Kittitas County, 2017 GMA Projections

Medium Series Age Distributions

















### Klickitat County, 2017 GMA Projections

Medium Series Age Distributions

















### Lewis County, 2017 GMA Projections

Medium Series Age Distributions

















### Lincoln County, 2017 GMA Projections

Medium Series Age Distributions

















## Mason County, 2017 GMA Projections

Medium Series Age Distributions

















### Okanogan County, 2017 GMA Projections

Medium Series Age Distributions

















# Pacific County, 2017 GMA Projections

Medium Series Age Distributions

















#### Pend Oreille County, 2017 GMA Projections

Medium Series Age Distributions

















## Pierce County, 2017 GMA Projections

Medium Series Age Distributions















#### San Juan County, 2017 GMA Projections

Medium Series Age Distributions

















# Skagit County, 2017 GMA Projections

Medium Series Age Distributions

















#### Skamania County, 2017 GMA Projections

Medium Series Age Distributions

















#### Snohomish County, 2017 GMA Projections

Medium Series Age Distributions











2050





000 –20,000 0 20,000 Population

## Spokane County, 2017 GMA Projections

Medium Series Age Distributions

















### Stevens County, 2017 GMA Projections

Medium Series Age Distributions

















# Thurston County, 2017 GMA Projections

Medium Series Age Distributions

















#### Wahkiakum County, 2017 GMA P