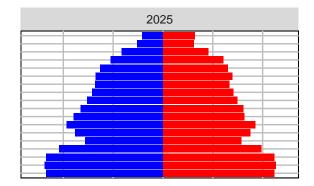

Series Age Distributions











2050





000 –20,000 0 20,000 Population

## Spokane County, 2017 GMA Projections

Medium Series Age Distributions

















### Stevens County, 2017 GMA Projections

Medium Series Age Distributions

















# Thurston County, 2017 GMA Projections

Medium Series Age Distributions

















#### Wahkiakum County, 2017 GMA Projections

Medium Series Age Distributions

















#### Walla Walla County, 2017 GMA Projections

Medium Series Age Distributions

















### Whatcom County, 2017 GMA Projections

Medium Series Age Distributions

















### Whitman County, 2017 GMA Projections

Medium Series Age Distributions

















## Yakima County, 2017 GMA Projections

Medium Series Age Distributions