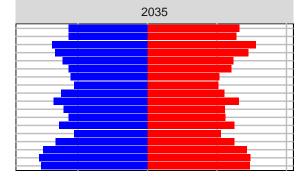

Jefferson County, 2017 GMA Projections

Medium Series Age Distributions

















# King County, 2017 GMA Projections

Medium Series Age Distributions

















# Kitsap County, 2017 GMA Projections

Medium Series Age Distributions

















## Kittitas County, 2017 GMA Projections

Medium Series Age Distributions

















### Klickitat County, 2017 GMA Projections

Medium Series Age Distributions

















### Lewis County, 2017 GMA Projections

Medium Series Age Distributions

















### Lincoln County, 2017 GMA Projections

Medium Series Age Distributions

















## Mason County, 2017 GMA Projections

Medium Series Age Distributions

















### Okanogan County, 2017 GMA Projections

Medium Series Age Distributions

















# Pacific County, 2017 GMA Projections

Medium Series Age Distributions

















#### Pend Oreille County, 2017 GMA Projections

Medium Series Age Distributions

















## Pierce County, 2017 GMA Projections

Medium Series Age Distributions















#### San Juan County, 2017 GMA Projections

Medium Series Age Distributions

















# Skagit County, 2017 GMA Projections

Medium Series Age Distributions

















#### Skamania County, 2017 GMA Projections

Medium Series Age Distributions

















#### Snohomish County, 2017 GMA Projections

Medium Series Age Distributions











2050





000 –20,000 0 20,000 Population

## Spokane County, 2017 GMA Projections

Medium Series Age Distributions

















### Stevens County, 2017