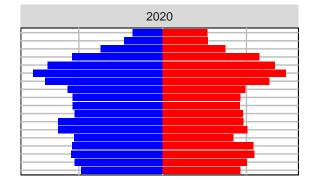

#### Snohomish County, 2017 GMA Projections

Medium Series Age Distributions

2050

000 –20,000 0 20,000 Population