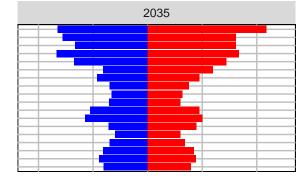

ries Age Distributions















#### San Juan County, 2017 GMA Projections

Medium Series Age Distributions

















# Skagit County, 2017 GMA Projections

Medium Series Age Distributions

















#### Skamania County, 2017 GMA Projections

Medium Series Age Distributions

















#### Snohomish County, 2017 GMA Projections

Medium Series Age Distributions











2050





000 –20,000 0 20,000 Population

## Spokane County, 2017 GMA Projections

Medium Series Age Distributions

















### Stevens County, 2017 GMA Projections

Medium Series Age Distributions

















# Thurston County, 2017 GMA Projections

Medium Series Age Distributions

















#### Wahkiakum County, 2017 GMA Projections

Medium Series Age Distributions

















#### Walla Walla County, 2017 GMA Projections

Medium Series Age Distributions

















### Whatcom County, 2017 GMA Projections

Medium Series Age Distributions

















### Whitman County, 2017 GMA Projections

Medium Series Age Distributions

















## Yakima County, 2017 GMA Projections

Medium Series Age Distributions