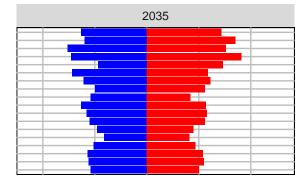

### Benton County, 2017 GMA Projections

Medium Series Age Distributions

Females

Males