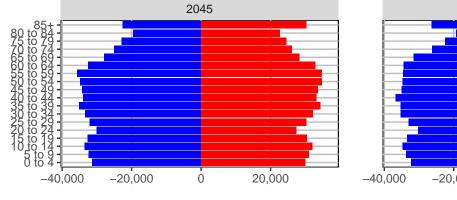

#### Snohomish County, 2017 GMA Projections

Medium Series Age Distributions

2050

000 –20,000 0 20,000 Population