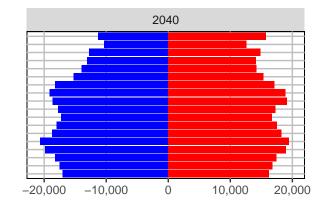

#### Snohomish County, 2017 GMA Projections

Medium Series Age Distributions

2050

000 –20,000 0 20,000 Population