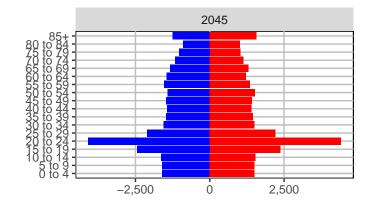

#### Snohomish County, 2017 GMA Projections

Medium Series Age Distributions

2050

000 –20,000 0 20,000 Population