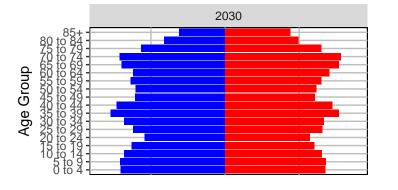

#### Adams County, 2017 GMA Projections

Medium Series Age Distributions

















## Asotin County, 2017 GMA Projections

Medium Series Age Distributions

















### Benton County, 2017 GMA Projections

Medium Series Age Distributions

















Females

Males

### Chelan County, 2017 GMA Projections

Medium Series Age Distributions















Females Males

2,000

4,000

## Clallam County, 2017 GMA Projections

Medium Series Age Distributions

















# Clark County, 2017 GMA Projections

Medium Series Age Distributions

















# Columbia County, 2017 GMA Projections

Medium Series Age Distributions

















## Cowlitz County, 2017 GMA Projections

Medium Series Age Distributions

















## Douglas County, 2017 GMA Projections

Medium Series Age Distributions















Females Males

2,000

# Ferry County, 2017 GMA Projections

Medium Series Age Distributions

















## Franklin County, 2017 GMA Projections

Medium Series Age Distributions

















## Garfield County, 2017 GMA Projections

Medium Series Age Distributions

















### Grant County, 2017 GMA Projections

Medium Series Age Distributions

















#### Grays Harbor County, 2017 GMA Projections

Medium Series Age Distributions

















# Island County, 2017 GMA Projections

Medium Series Age Distributions

















### Jefferson County, 2017 GMA Projections

Medium Series Age Distributions

















# King County, 2017 GMA Projections

Medium