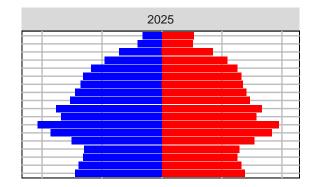

017 GMA Projections

Medium Series Age Distributions















Females Males

2,000

# Ferry County, 2017 GMA Projections

Medium Series Age Distributions

















## Franklin County, 2017 GMA Projections

Medium Series Age Distributions

















## Garfield County, 2017 GMA Projections

Medium Series Age Distributions

















### Grant County, 2017 GMA Projections

Medium Series Age Distributions

















#### Grays Harbor County, 2017 GMA Projections

Medium Series Age Distributions

















# Island County, 2017 GMA Projections

Medium Series Age Distributions

















### Jefferson County, 2017 GMA Projections

Medium Series Age Distributions

















# King County, 2017 GMA Projections

Medium Series Age Distributions

















# Kitsap County, 2017 GMA Projections

Medium Series Age Distributions

















## Kittitas County, 2017 GMA Projections

Medium Series Age Distributions

















### Klickitat County, 2017 GMA Projections

Medium Series Age Distributions

















### Lewis County, 2017 GMA Projections

Medium Series Age Distributions

















### Lincoln County, 2017 GMA Projections

Medium Series Age Distributions

















## Mason County, 2017 GMA Projections

Medium Series Age Distributions

















### Okanogan County, 2017 GMA Projections

Medium Series Age Distributions

















# Pacific County, 2017 GMA Projections

Medium Series Age Distributions

















#### Pend Oreille County, 2017 GMA Projections

Medium Series Age D