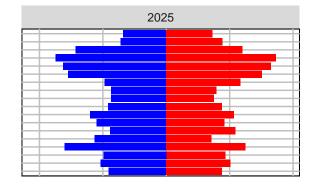

Age Distributions

















### Benton County, 2017 GMA Projections

Medium Series Age Distributions

















Females

Males

### Chelan County, 2017 GMA Projections

Medium Series Age Distributions















Females Males

2,000

4,000

## Clallam County, 2017 GMA Projections

Medium Series Age Distributions

















# Clark County, 2017 GMA Projections

Medium Series Age Distributions

















# Columbia County, 2017 GMA Projections

Medium Series Age Distributions

















## Cowlitz County, 2017 GMA Projections

Medium Series Age Distributions

















## Douglas County, 2017 GMA Projections

Medium Series Age Distributions















Females Males

2,000

# Ferry County, 2017 GMA Projections

Medium Series Age Distributions

















## Franklin County, 2017 GMA Projections

Medium Series Age Distributions

















## Garfield County, 2017 GMA Projections

Medium Series Age Distributions

















### Grant County, 2017 GMA Projections

Medium Series Age Distributions

















#### Grays Harbor County, 2017 GMA Projections

Medium Series Age Distributions

















# Island County, 2017 GMA Projections

Medium Series Age Distributions

















### Jefferson County, 2017 GMA Projections

Medium Series Age Distributions

















# King County, 2017 GMA Projections

Medium Series Age Distributions

















# Kitsap County, 2017 GMA Projections

Medium Series Age Distributions

















## Kittitas County, 2017 GMA Projections

Medium Series Age Distr