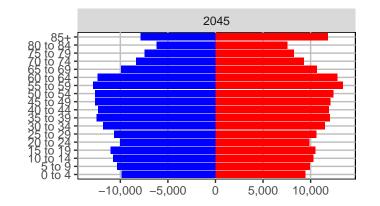

#### Snohomish County, 2017 GMA Projections

Medium Series Age Distributions

2050

000 –20,000 0 20,000 Population