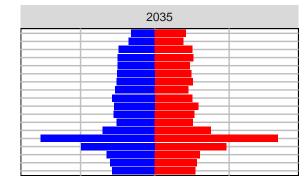

#### Adams County, 2017 GMA Projections

Medium Series Age Distributions

## Asotin County, 2017 GMA Projections

Medium Series Age Distributions

### Benton County, 2017 GMA Projections

Medium Series Age Distributions

Females

Males

### Chelan County, 2017 GMA Projections

Medium Series Age Distributions

Females Males

2,000

4,000

## Clallam County, 2017 GMA Projections

Medium Series Age Distributions

# Clark County, 2017 GMA Projections

Medium Series Age Distributions

# Columbia County, 2017 GMA Projections

Medium Series Age Distributions

## Cowlitz County, 2017 GMA Projections

Medium Series Age Distributions

## Douglas County, 2017 GMA Projections

Medium Series Age Distributions

Females Males

2,000

# Ferry County, 2017 GMA Projections

Medium Series Age Distributions

## Franklin County, 2017 GMA Projections

Medium Series Age Distributions

## Garfield County, 2017 GMA Projections

Medium Series Age Distributions

### Grant County, 2017 GMA Projections

Medium Series Age Distributions

#### Grays Harbor County, 2017 GMA Projections

Medium Series Age Distributions

# Island County, 2017 GMA Projections

Medium Series Age Distributions

### Jefferson County, 2017 GMA Projections

Medium Series Age Distributions

# King County, 2017 GMA Projections

Medium Series Age Distributions

# Kitsap County, 2017 GMA Projections

Medium Series Age Distributions

## Kittitas County, 2017 GMA Projections

Medium Series Age Distributions

### Klickitat County, 2017 GMA Projections

Medium Series Age Distributions

### Lewis County, 2017 GMA Projections

Medium Series Age Distributions

### Lincoln County, 2017 GMA Projections

Medium Series Age Distributions

## Mason County, 2017 GMA Projections

Medium Series Age Distributions

### Okanogan County, 2017 GMA Projections

Medium Series Age Distributions

# Pacific County, 2017 GMA Projections

Medium Series Age Distributions

#### Pend Oreille County, 2017 GMA Projections

Medium Series Age Distributions

## Pierce County, 2017 GMA Projections

Medium Series Age Distributions

#### San Juan County, 2017 GMA Projections

Medium Series Age Distributions

# Skagit County, 2017 GMA Projections

Medium Series Age Distributions

#### Skamania County, 2017 GMA Projections

Medium Series Age Distributions

#### Snohomish County, 2017 GMA Projections

Medium Series Age Distributions

2050

000 –20,000 0 20,000 Population

## Spokane County, 2017 GMA Projections

Medium Series Age Distributions

### Stevens County, 2017 GMA Projections

Medium Series Age Distributions

# Thurston County, 2017 GMA Projections

Medium Series Age Distributions

#### Wahkiakum County, 2017 GMA Projections

Medium Series Age Distributions

#### Walla Walla County, 2017 GMA Projections

Medium Series Age Distributions

### Whatcom County, 2017 GMA Projections

Medium Series Age Distributions

### Whitman County, 2017 GMA Projections

Medium Series Age Distributions

## Yakima County, 2017 GMA Projections

Medium Series Age Distributions