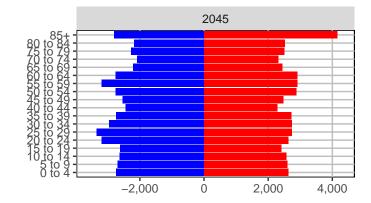

### Chelan County, 2017 GMA Projections

Medium Series Age Distributions

Females Males

2,000

4,000

## Douglas County, 2017 GMA Projections

Medium Series Age Distributions

Females Males

2,000