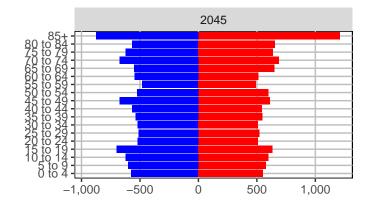

#### Snohomish County, 2017 GMA Projections

Medium Series Age Distributions

2050

000 –20,000 0 20,000 Population