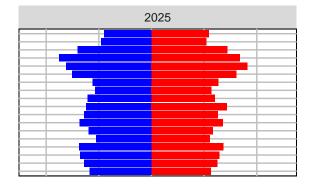

#### Adams County, 2017 GMA Projections

Medium Series Age Distributions

















## Asotin County, 2017 GMA Projections

Medium Series Age Distributions

















### Benton County, 2017 GMA Projections

Medium Series Age Distributions

















Females

Males

### Chelan County, 2017 GMA Projections

Medium Series Age Distributions















Females Males

2,000

4,000

## Clallam County, 2017 GMA Projections

Medium Series Age Distributions

















# Clark County, 2017 GMA Projections

Medium Series Age Distributions

















# Columbia County, 2017 GMA Projections

Medium Series Age Distributions

















## Cowlitz County, 2017 GMA Projections

Medium Series Age Distributions

















## Douglas County, 2017 GMA Projections

Medium Series Age Distributions















Females Males

2,000

# Ferry County, 2017 GMA Projections

Medium Series Age Distributions

















## Franklin