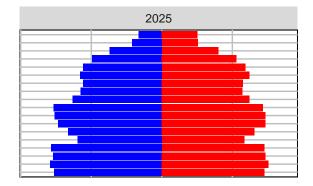

### Benton County, 2017 GMA Projections

Medium Series Age Distributions

Females

Males