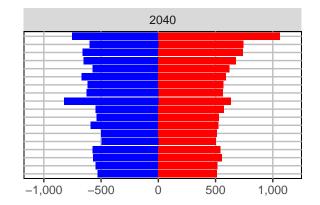

#### Adams County, 2017 GMA Projections

Medium Series Age Distributions

## Asotin County, 2017 GMA Projections

Medium Series Age Distributions

### Benton County, 2017 GMA Projections

Medium Series Age Distributions

Females

Males

### Chelan County, 2017 GMA Projections

Medium Series Age Distributions

Females Males

2,000

4,000

## Clallam County, 2017 GMA Projections

Medium Series Age Distributions

# Clark County, 2017 GMA Projections

Medium Series Age Distributions

# Columbia County, 2017 GMA Projections

Medium Series Age Distributions

## Cowlitz County, 2017 GMA Projections

Medium Series Age Distributions

## Douglas County, 2017 GMA Projections

Medium Series Age Distributions

Females Males

2,000

# Ferry County, 2017 GMA Projections

Medium Series Age Distributions

## Franklin County, 2017 GMA Projections

Medium Series Age Distributions

## Garfield County, 2017 GMA Projections

Medium Series Age Distributions

### Grant County, 2017 GMA Projections

Medium Series Age Distributions

#### Grays Harbor County, 2017 GMA Projections

Medium Series Age Distributions

# Island County, 2017 GMA Projections

Medium Series Age Distributions

### Jefferson County, 2017 GMA Projections

Medium Series Age Distributions

# King County, 2017 GMA Projections

Medium Series Age Distributions

# Kitsap County, 2017 GMA Projections

Medium Series Age Distributions

## Kittitas County, 2017 GMA Projections

Medium Series Age Distributions

### Klickitat County, 2017 GMA Projections

Medium Series Age Distributions

### Lewis County, 2017 GMA Projections

Medium Series Age Distributions

### Lincoln County, 2017 GMA Projections

Medium Series Age Distributions

## Mason County, 2017 GMA Projections

Medium Series Age Distributions

### Okanogan County, 2017 GMA Projections

Medium Series Age Distributions

# Pacific County, 2017 GMA Projections

Medium Series Age Distributions

#### Pend Oreille County, 2017 GMA Projections

Medium Series Age Distributions

## Pierce County, 2017 GMA Projections

Medium Series Age Distributions

#### San Juan County, 2017 GMA Projections

Medium Series Age Distributions

# Skagit County, 2017 GMA Projections

Medium Series Age Distributions

#### Skamania County, 2017 GMA Projections

Medium Series Age Distributions

#### Snohomish County, 2017 GMA Projections

Medium Series Age Distributions

2050

000 –20,000 0 20,000 Population

## Spokane County, 2017 GMA Projections

Medium Series Age Distributions

### Stevens County, 2017 GMA Projections

Medium Series Age Distributions

# Thurston County, 2017 GMA Projections

Medium Series Age Distributions

#### Wahkiakum County, 2017 GMA Projections

Medium Series Age Distributions

#### Walla Walla County, 2017 GMA Projections

Medium Series Age Distributions

### Whatcom County, 2017 GMA Projections

Medium Series Age Distributions

### Whitman County, 2017 GMA Projections

Medium Series Age Distributions

## Yakima County, 2017 GMA Projections

Medium Series Age Distributions