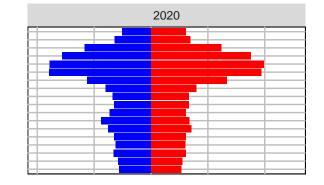

7 GMA Projections

Medium Series Age Distributions

















## Douglas County, 2017 GMA Projections

Medium Series Age Distributions















Females Males

2,000

# Ferry County, 2017 GMA Projections

Medium Series Age Distributions

















## Franklin County, 2017 GMA Projections

Medium Series Age Distributions

















## Garfield County, 2017 GMA Projections

Medium Series Age Distributions

















### Grant County, 2017 GMA Projections

Medium Series Age Distributions

















#### Grays Harbor County, 2017 GMA Projections

Medium Series Age Distributions

















# Island County, 2017 GMA Projections

Medium Series Age Distributions

















### Jefferson County, 2017 GMA Projections

Medium Series Age Distributions

















# King County, 2017 GMA Projections

Medium Series Age Distributions

















# Kitsap County, 2017 GMA Projections

Medium Series Age Distributions

















## Kittitas County, 2017 GMA Projections

Medium Series Age Distributions

















### Klickitat County, 2017 GMA Projections

Medium Series Age Distributions

















### Lewis County, 2017 GMA Projections

Medium Series Age Distributions

















### Lincoln County, 2017 GMA Projections

Medium Series Age Distributions

















## Mason County, 2017 GMA Projections

Medium Series Age Distributions

















### Okanogan County, 2017 GMA Projections

Medium Series Age Distributions

















# Pacific County, 2017 GMA Projections

Medium Series Age Distributi