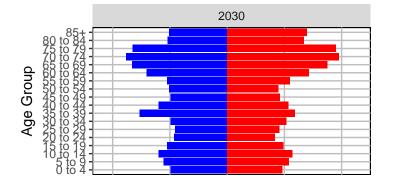

#### Adams County, 2017 GMA Projections

Medium Series Age Distributions

## Asotin County, 2017 GMA Projections

Medium Series Age Distributions

### Benton County, 2017 GMA Projections

Medium Series Age Distributions

Females

Males

### Chelan County, 2017 GMA Projections

Medium Series Age Distributions

Females Males

2,000

4,000

## Clallam County, 2017 GMA Projections

Medium Series Age Distributions

# Clark County, 2017 GMA Projections

Medium Series Age Distributions

# Columbia County, 2017 GMA Projections

Medium Series Age Distributions

## Cowlitz County, 2017 GMA Projections

Medium Series Age Distributions

## Douglas County, 2017 GMA Projections

Medium Series Age Distributions

Females Males

2,000

# Ferry County, 2017 GMA Projections

Medium Series Age Distributions

## Franklin County, 2017 GMA Projections

Medium Series Age Distributions

## Garfield County, 2017 GMA Projections

Medium Series Age Distributions

### Grant County, 2017 GMA Projections

Medium Series Age Distributions

#### Grays Harbor County, 2017 GMA Projections

Medium Series Age Distributions

# Island County, 2017 GMA Projections

Medium Series Age Distributions

### Jefferson County, 2017 GMA Projections

Medium Series Age Distributions

# King County, 2017 GMA Projections

Medium Series Age Distributions

# Kitsap County, 2017 GMA Projections

Medium Series Age Distributions

## Kittitas County, 2017 GMA Projections

Medium Series Age Distributions

### Klickitat County, 2017 GMA Projections

Medium Series Age Distributions

### Lewis County, 2017 GMA Projections

Medium Series Age Distributions

### Lincoln County, 2017 GMA Projections

Medium Series Age Distributions

## Mason County, 2017 GMA Projections

Medium Series Age Distributions

### Okanogan County, 2017 GMA Projections

Medium Series Age Distributions

# Pacific County, 2017 GMA Projections

Medium Series Age Distributions

#### Pend Oreille County, 2017 GMA Projections

Medium Series Age Distributions

## Pierce County, 2017 GMA Projections

Medium Series Age Distributions

#### San Juan County, 2017 GMA Projections

Medium Series Age Distributions

# Skagit County, 2017 GMA Projections

Medium Series Age Distributions

#### Skamania County, 2017 GMA Projections

Medium Series Age Distributions

#### Snohomish County, 2017 GMA Projections

Medium Series Age Distributions

2050

000 –20,000 0 20,000 Population

## Spokane County, 2017 GMA Projections

Medium Series Age Distributions

### Stevens County, 2017 GMA Projections

Medium Series Age Distributions

# Thurston County, 2017 GMA Projections

Medium Series Age Distributions

#### Wahkiakum County, 2017 GMA Projections

Medium Series Age Distributions

#### Walla Walla County, 2017 GMA Projections

Medium Series Age Distributions

### Whatcom County, 2017 GMA Projections

Medium Series Age Distributions

### Whitman County, 2017 GMA Projections

Medium Series Age Distributions

## Yakima County, 2017 GMA Projections

Medium Series Age Distributions