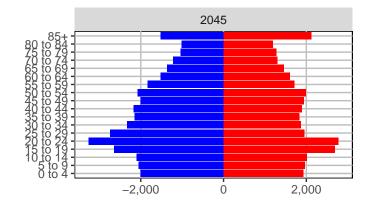

### Chelan County, 2017 GMA Projections

Medium Series Age Distributions

Females Males

2,000

4,000