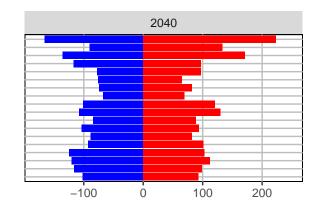

#### Adams County, 2017 GMA Projections

Medium Series Age Distributions

















## Asotin County, 2017 GMA Projections

Medium Series Age Distributions

















### Benton County, 2017 GMA Projections

Medium Series Age Distributions

















Females

Males

### Chelan County, 2017 GMA Projections

Medium Series Age Distributions















Females Males

2,000

4,000

## Clallam County, 2017 GMA Projections

Medium Series Age Distributions

















# Clark County, 2017 GMA Projections

Medium Series Age Distributions

















# Columbia County, 2017 GMA Projections

Medium Series Age Distributions

















## Cowlitz County, 2017 GMA Projections

Medium Series Age Distributions

















## Douglas County, 2017 GMA Projections

Medium Series Age Distributions















Females Males

2,000

# Ferry County, 2017 GMA Projections

Medium Series Age Distributions

















## Franklin County, 2017 GMA Projections

Medium Series Age Distributions

















## Garfield County, 2017 GMA Projections

Medium Series Age Distributions

















### Grant County, 2017 GMA Projections

Medium Series Age Distributions

















#### Grays Harbor County, 2017 GMA Projections

Medium Series Age Distributions

















# Island County, 2017 GMA Projections

Medium Series Age Distributions

















### Jefferson County, 2017 GMA Projections

Medium