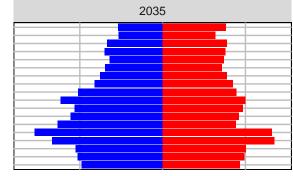

### Chelan County, 2017 GMA Projections

Medium Series Age Distributions

Females Males

2,000

4,000