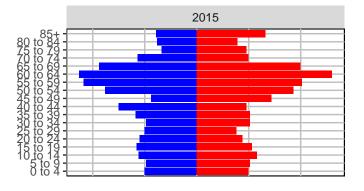

ns

Medium Series Age Distributions















Females Males

2,000

4,000

## Clallam County, 2017 GMA Projections

Medium Series Age Distributions

















# Clark County, 2017 GMA Projections

Medium Series Age Distributions

















# Columbia County, 2017 GMA Projections

Medium Series Age Distributions

















## Cowlitz County, 2017 GMA Projections

Medium Series Age Distributions

















## Douglas County, 2017 GMA Projections

Medium Series Age Distributions















Females Males

2,000

# Ferry County, 2017 GMA Projections

Medium Series Age Distributions

















## Franklin County, 2017 GMA Projections

Medium Series Age Distributions

















## Garfield County, 2017 GMA Projections

Medium Series Age Distributions

















### Grant County, 2017 GMA Projections

Medium Series Age Distributions

















#### Grays Harbor County, 2017 GMA Projections

Medium Series Age Distributions

















# Island County, 2017 GMA Projections

Medium Series Age Distributions

















### Jefferson County, 2017 GMA Projections

Medium Series Age Distributions

















# King County, 2017 GMA Projections

Medium Series Age Distributions

















# Kitsap County, 2017 GMA Projections

Medium Series Age Distributions

















## Kittitas County, 2017 GMA Projections

Medium Series Age Distributions

















### Klickitat County, 2017 GMA Projections

Medium Series Age Distributions

















### Lewis County, 2017 GMA Projections

Medium Series Age D