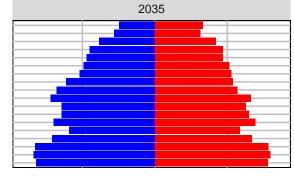

, 2017 GMA Projections

Medium Series Age Distributions

















# Clark County, 2017 GMA Projections

Medium Series Age Distributions

















# Columbia County, 2017 GMA Projections

Medium Series Age Distributions

















## Cowlitz County, 2017 GMA Projections

Medium Series Age Distributions

















## Douglas County, 2017 GMA Projections

Medium Series Age Distributions















Females Males

2,000

# Ferry County, 2017 GMA Projections

Medium Series Age Distributions

















## Franklin County, 2017 GMA Projections

Medium Series Age Distributions

















## Garfield County, 2017 GMA Projections

Medium Series Age Distributions

















### Grant County, 2017 GMA Projections

Medium Series Age Distributions

















#### Grays Harbor County, 2017 GMA Projections

Medium Series Age Distributions

















# Island County, 2017 GMA Projections

Medium Series Age Distributions

















### Jefferson County, 2017 GMA Projections

Medium Series Age Distributions

















# King County, 2017 GMA Projections

Medium Series Age Distributions

















# Kitsap County, 2017 GMA Projections

Medium Series Age Distributions

















## Kittitas County, 2017 GMA Projections

Medium Series Age Distributions

















### Klickitat County, 2017 GMA Projections

Medium Series Age Distributions

















### Lewis County, 2017 GMA Projections

Medium Series Age Distributions

















### Lincoln County, 2017 GMA Projections

Medium Series Age Distrib