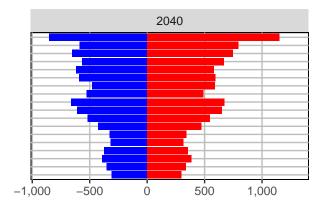

#### Snohomish County, 2017 GMA Projections

Medium Series Age Distributions

2050

000 –20,000 0 20,000 Population