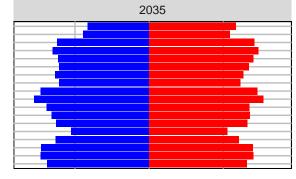

#### Adams County, 2017 GMA Projections

Medium Series Age Distributions

















## Asotin County, 2017 GMA Projections

Medium Series Age Distributions

















### Benton County, 2017 GMA Projections

Medium Series Age Distributions

















Females

Males

### Chelan County, 2017 GMA Projections

Medium Series Age Distributions















Females Males

2,000

4,000

## Clallam County, 2017 GMA Projections

Medium Series Age Distributions

















# Clark County, 2017 GMA Projections

Medium Series Age Distributions

















# Columbia County, 2017 GMA Projections

Medium Series Age Distributions

















## Cowlitz County, 2017 GMA Projections

Medium Series Age Distributions

















## Douglas County, 2017 GMA Projections

Medium Series Age Distributions















Females Males

2,000

# Ferry County, 2017 GMA Projections

Medium Series Age Distributions

















## Franklin County, 2017 GMA Projections

Medium Series Age Distributions

















## Garfield County, 2017 GMA Projections

Medium Series Age Distributions

















### Grant County, 2017 GMA Projections

Medium Series Age Distributions

















#### Grays Harbor County, 2017 GMA Projections

Medium Series Age Distributions

















# Island County, 2017 GMA Projections

Medium Series Age Distributions

















### Jefferson County, 2017 GMA Projections

Medium Series Age Distributions

















# King County, 2017 GMA Projections

Medium Se