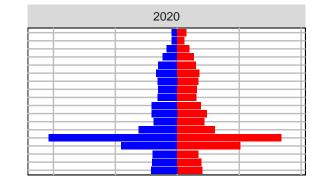

ries Age Distributions

















#### Snohomish County, 2017 GMA Projections

Medium Series Age Distributions











2050





000 –20,000 0 20,000 Population

## Spokane County, 2017 GMA Projections

Medium Series Age Distributions

















### Stevens County, 2017 GMA Projections

Medium Series Age Distributions

















# Thurston County, 2017 GMA Projections

Medium Series Age Distributions

















#### Wahkiakum County, 2017 GMA Projections

Medium Series Age Distributions

















#### Walla Walla County, 2017 GMA Projections

Medium Series Age Distributions

















### Whatcom County, 2017 GMA Projections

Medium Series Age Distributions

















### Whitman County, 2017 GMA Projections

Medium Series Age Distributions

















## Yakima County, 2017 GMA Projections

Medium Series Age Distributions