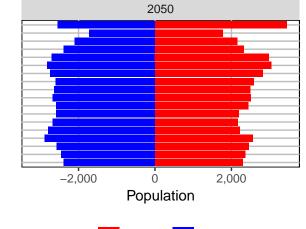

#### Snohomish County, 2017 GMA Projections

Medium Series Age Distributions

2050

000 –20,000 0 20,000 Population