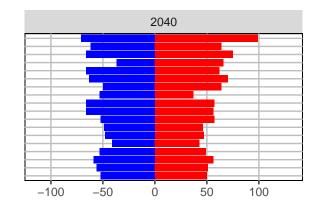

### Chelan County, 2017 GMA Projections

Medium Series Age Distributions

Females Males

2,000

4,000