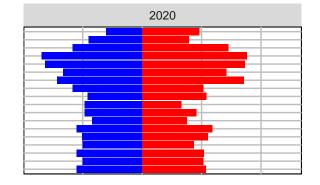

#### Adams County, 2017 GMA Projections

Medium Series Age Distributions

















## Asotin County, 2017 GMA Projections

Medium Series Age Distributions

















### Benton County, 2017 GMA Projections

Medium Series Age Distributions

















Females

Males

### Chelan County, 2017 GMA Projections

Medium Series Age Distributions















Females Males

2,000

4,000

## Clallam County, 2017 GMA Projections

Medium Series Age Distributions

















# Clark County, 2017 GMA Projections

Medium Series Age Distributions

















# Columbia County, 2017 GMA Projections

Medium Series Age Distributions

















## Cowlitz County, 2017 GMA Projections

Medium Series Age Distributions

















## Douglas County, 2017 GMA Projections

Medium Series Age Distributions















Females Males

2,000

# Ferry County, 2017 GMA Projections

Medium Series Age Distributions

















## Franklin County, 2017 GMA Projections

Medium Series Age Distributions

















## Garfield County, 2017 GMA Projections

Medium Series Age Distributions

















### Grant County, 2017 GMA Projections

Medium Series Age Distributions

















#### Grays Harbor County, 2017 GMA Projections

Medium Series Age Distributions

















# Island County, 2017 GMA Projections

Medium Series Age Distributions

















### Jefferson County, 2017 GMA Projections