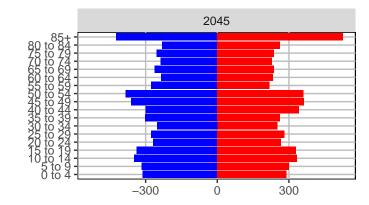

#### Snohomish County, 2017 GMA Projections

Medium Series Age Distributions

2050

000 –20,000 0 20,000 Population