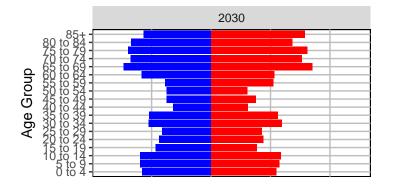

### Benton County, 2017 GMA Projections

Medium Series Age Distributions

Females

Males