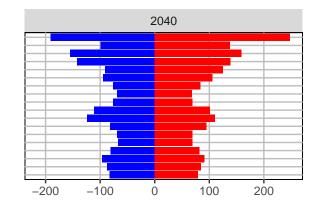

es Age Distributions















#### San Juan County, 2017 GMA Projections

Medium Series Age Distributions

















# Skagit County, 2017 GMA Projections

Medium Series Age Distributions

















#### Skamania County, 2017 GMA Projections

Medium Series Age Distributions

















#### Snohomish County, 2017 GMA Projections

Medium Series Age Distributions











2050





000 –20,000 0 20,000 Population

## Spokane County, 2017 GMA Projections

Medium Series Age Distributions

















### Stevens County, 2017 GMA Projections

Medium Series Age Distributions

















# Thurston County, 2017 GMA Projections

Medium Series Age Distributions

















#### Wahkiakum County, 2017 GMA Projections

Medium Series Age Distributions

















#### Walla Walla County, 2017 GMA Projections

Medium Series Age Distributions

















### Whatcom County, 2017 GMA Projections

Medium Series Age Distributions

















### Whitman County, 2017 GMA Projections

Medium Series Age Distributions

















## Yakima County, 2017 GMA Projections

Medium Series Age Distributions