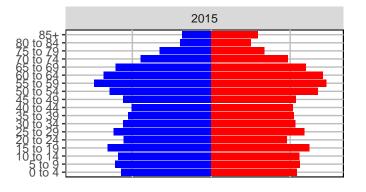

#### Snohomish County, 2017 GMA Projections

Medium Series Age Distributions

2050

000 –20,000 0 20,000 Population