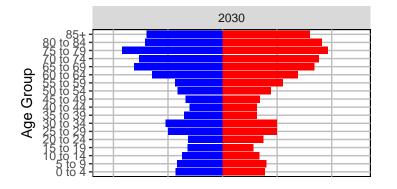

Series Age Distributions















#### San Juan County, 2017 GMA Projections

Medium Series Age Distributions

















# Skagit County, 2017 GMA Projections

Medium Series Age Distributions

















#### Skamania County, 2017 GMA Projections

Medium Series Age Distributions

















#### Snohomish County, 2017 GMA Projections

Medium Series Age Distributions











2050





000 –20,000 0 20,000 Population

## Spokane County, 2017 GMA Projections

Medium Series Age Distributions

















### Stevens County, 2017 GMA Projections

Medium Series Age Distributions

















# Thurston County, 2017 GMA Projections

Medium Series Age Distributions

















#### Wahkiakum County, 2017 GMA Projections

Medium Series Age Distributions

















#### Walla Walla County, 2017 GMA Projections

Medium Series Age Distributions

















### Whatcom County, 2017 GMA Projections

Medium Series Age Distributions

















### Whitman County, 2017 GMA Projections

Medium Series Age Distributions

















## Yakima County, 2017 GMA Projections

Medium Series Age Distributions