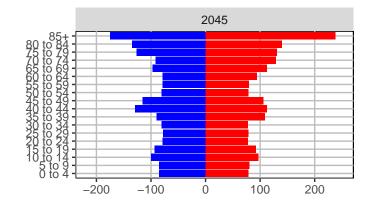

Age Distributions















#### San Juan County, 2017 GMA Projections

Medium Series Age Distributions

















# Skagit County, 2017 GMA Projections

Medium Series Age Distributions

















#### Skamania County, 2017 GMA Projections

Medium Series Age Distributions

















#### Snohomish County, 2017 GMA Projections

Medium Series Age Distributions











2050





000 –20,000 0 20,000 Population

## Spokane County, 2017 GMA Projections

Medium Series Age Distributions

















### Stevens County, 2017 GMA Projections

Medium Series Age Distributions

















# Thurston County, 2017 GMA Projections

Medium Series Age Distributions

















#### Wahkiakum County, 2017 GMA Projections

Medium Series Age Distributions

















#### Walla Walla County, 2017 GMA Projections

Medium Series Age Distributions

















### Whatcom County, 2017 GMA Projections

Medium Series Age Distributions

















### Whitman County, 2017 GMA Projections

Medium Series Age Distributions

















## Yakima County, 2017 GMA Projections

Medium Series Age Distributions