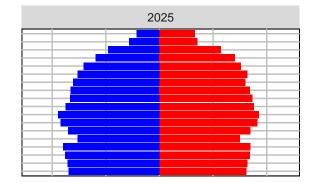

#### Adams County, 2017 GMA Projections

Medium Series Age Distributions

















## Asotin County, 2017 GMA Projections

Medium Series Age Distributions

















### Benton County, 2017 GMA Projections

Medium Series Age Distributions

















Females

Males

### Chelan County, 2017 GMA Projections

Medium Series Age Distributions















Females Males

2,000

4,000

## Clallam County, 2017 GMA Projections

Medium Series Age Distributions

















# Clark County, 2017 GMA Projections

Medium Series Age Distributions

















# Columbia County, 2017 GMA Projections

Medium Series Age Distributions

















## Cowlitz County, 2017 GMA Projections

Medium Series Age Distributions

















## Douglas County, 2017 GMA Projections

Medium Series Age Distributions















Females Males

2,000

# Ferry County, 2017 GMA Projections

Medium Series Age Distributions

















## Franklin County, 2017 GMA Projections

Medium Series Age Distributions

















## Garfield County, 2017 GMA Projections

Medium Series Age Distributions

















### Grant County, 2017 GMA Projections

Medium Series Age Distributions

















#### Grays Harbor County, 2017 GMA Projections

Medium Series Age Distributions

















# Island County, 2017 GMA Projections

Medi