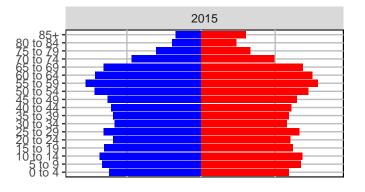

#### Adams County, 2017 GMA Projections

Medium Series Age Distributions

















## Asotin County, 2017 GMA Projections

Medium Series Age Distributions

















### Benton County, 2017 GMA Projections

Medium Series Age Distributions

















Females

Males

### Chelan County, 2017 GMA Projections

Medium Series Age Distributions















Females Males

2,000

4,000

## Clallam County, 2017 GMA Projections

Medium Series Age Distributions

















# Clark County, 2017 GMA Projections

Medium Series Age Distributions

















# Columbia County, 2017 GMA Projections

Medium Series Age Distributions

















## Cowlitz County, 2017 GMA Projections

Medium Series Age Distributions

















## Douglas County, 2017 GMA Projections

Medium Series Age Distributions















Females Males

2,000

# Ferry County, 2017 GMA Projections

Medium Series Age Distributions

















## Franklin County, 2017 GMA Projections

Medium Series Age Distributions

















## Garfield County, 2017 GMA Projections

Medium Series Age Distributions

















### Grant County, 2017 GMA Projections

Medium Series Age Distributions

















#### Grays Harbor County, 2017 GMA Projections

Medium Series Age Distributions

















# Island County, 2017 GMA Projections

Medium Series Age Distributions

















### Jefferson County, 2017 GMA Projections

Medium Series Age Distributions

















# King County, 2017 GMA Projections

M