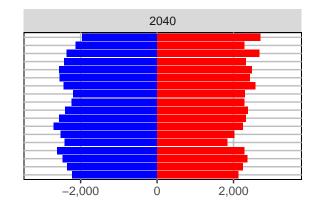

Island County, 2017 GMA Projections

Medium Series Age Distributions

















### Jefferson County, 2017 GMA Projections

Medium Series Age Distributions

















# King County, 2017 GMA Projections

Medium Series Age Distributions

















# Kitsap County, 2017 GMA Projections

Medium Series Age Distributions

















## Kittitas County, 2017 GMA Projections

Medium Series Age Distributions

















### Klickitat County, 2017 GMA Projections

Medium Series Age Distributions

















### Lewis County, 2017 GMA Projections

Medium Series Age Distributions

















### Lincoln County, 2017 GMA Projections

Medium Series Age Distributions

















## Mason County, 2017 GMA Projections

Medium Series Age Distributions

















### Okanogan County, 2017 GMA Projections

Medium Series Age Distributions

















# Pacific County, 2017 GMA Projections

Medium Series Age Distributions

















#### Pend Oreille County, 2017 GMA Projections

Medium Series Age Distributions

















## Pierce County, 2017 GMA Projections

Medium Series Age Distributions















#### San Juan County, 2017 GMA Projections

Medium Series Age Distributions

















# Skagit County, 2017 GMA Projections

Medium Series Age Distributions

















#### Skamania County, 2017 GMA Projections

Medium Series Age Distributions

















#### Snohomish County, 2017 GMA Projections

Medium Series Age Distributions











2050





000 –20,000 0 20,000 Population

## Spokane County, 2017