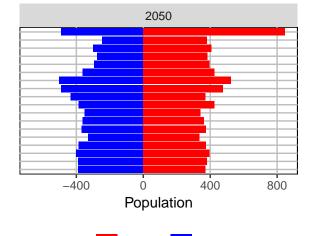

2017 GMA Projections

Medium Series Age Distributions

















## Kittitas County, 2017 GMA Projections

Medium Series Age Distributions

















### Klickitat County, 2017 GMA Projections

Medium Series Age Distributions

















### Lewis County, 2017 GMA Projections

Medium Series Age Distributions

















### Lincoln County, 2017 GMA Projections

Medium Series Age Distributions

















## Mason County, 2017 GMA Projections

Medium Series Age Distributions

















### Okanogan County, 2017 GMA Projections

Medium Series Age Distributions

















# Pacific County, 2017 GMA Projections

Medium Series Age Distributions

















#### Pend Oreille County, 2017 GMA Projections

Medium Series Age Distributions

















## Pierce County, 2017 GMA Projections

Medium Series Age Distributions















#### San Juan County, 2017 GMA Projections

Medium Series Age Distributions

















# Skagit County, 2017 GMA Projections

Medium Series Age Distributions

















#### Skamania County, 2017 GMA Projections

Medium Series Age Distributions

















#### Snohomish County, 2017 GMA Projections

Medium Series Age Distributions











2050





000 –20,000 0 20,000 Population

## Spokane County, 2017 GMA Projections

Medium Series Age Distributions

















### Stevens County, 2017 GMA Projections

Medium Series Age Distributions

















# Thurston County, 2017 GMA Projections

Medium Series Age Distributions

















#### Wahkiakum County, 2017 GMA Pro