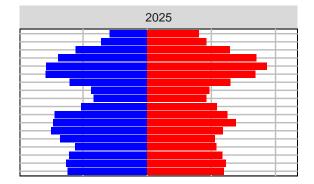

17 GMA Projections

Medium Series Age Distributions

















## Cowlitz County, 2017 GMA Projections

Medium Series Age Distributions

















## Douglas County, 2017 GMA Projections

Medium Series Age Distributions















Females Males

2,000

# Ferry County, 2017 GMA Projections

Medium Series Age Distributions

















## Franklin County, 2017 GMA Projections

Medium Series Age Distributions

















## Garfield County, 2017 GMA Projections

Medium Series Age Distributions

















### Grant County, 2017 GMA Projections

Medium Series Age Distributions

















#### Grays Harbor County, 2017 GMA Projections

Medium Series Age Distributions

















# Island County, 2017 GMA Projections

Medium Series Age Distributions

















### Jefferson County, 2017 GMA Projections

Medium Series Age Distributions

















# King County, 2017 GMA Projections

Medium Series Age Distributions

















# Kitsap County, 2017 GMA Projections

Medium Series Age Distributions

















## Kittitas County, 2017 GMA Projections

Medium Series Age Distributions

















### Klickitat County, 2017 GMA Projections

Medium Series Age Distributions

















### Lewis County, 2017 GMA Projections

Medium Series Age Distributions

















### Lincoln County, 2017 GMA Projections

Medium Series Age Distributions

















## Mason County, 2017 GMA Projections

Medium Series Age Distributions

















### Okanogan County, 2017 GMA Projections

Medium Series Age Distribu