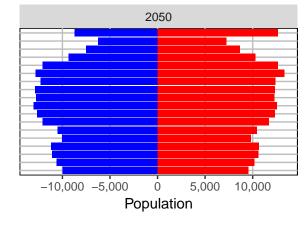

#### Snohomish County, 2017 GMA Projections

Medium Series Age Distributions

2050

000 –20,000 0 20,000 Population