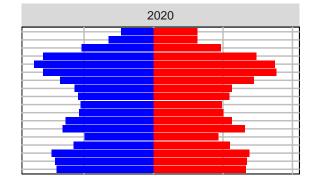

#### Snohomish County, 2017 GMA Projections

Medium Series Age Distributions

2050

000 –20,000 0 20,000 Population