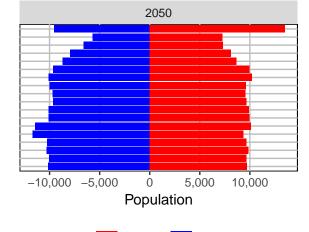

#### Snohomish County, 2017 GMA Projections

Medium Series Age Distributions

2050

000 –20,000 0 20,000 Population