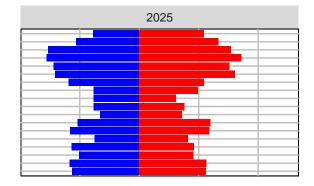

#### Adams County, 2017 GMA Projections

Medium Series Age Distributions

















## Asotin County, 2017 GMA Projections

Medium Series Age Distributions

















### Benton County, 2017 GMA Projections

Medium Series Age Distributions

















Females

Males

### Chelan County, 2017 GMA Projections

Medium Series Age Distributions















Females Males

2,000

4,000

## Clallam County, 2017 GMA Projections

Medium Series Age Distributions

















# Clark County, 2017 GMA Projections

Medium Series Age Distributions

















# Columbia County, 2017 GMA Projections

Medium Series Age Distributions

















## Cowlitz County, 2017 GMA Projections

Medium Series Age Distributions

















## Douglas County, 2017 GMA Projections

Medium Series Age Distributions















Females Males

2,000

# Ferry County, 2017 GMA Projections

Medium Series Age Distributions

















## Franklin County, 2017 GMA Projections

Medium Series Age Distributions

















## Garfield County, 2017 GMA Projections

Medium Series Age Distributions

















### Grant County, 2017 GMA Projections

Medium Series Age Distributions

















#### Grays Harbor County, 2017 GMA Projections

Medium Series Age Distributions

















# Island County, 2017 GMA Projections

Medium Series Age Distributions

















### Jefferson County, 2017 GMA Projections

M