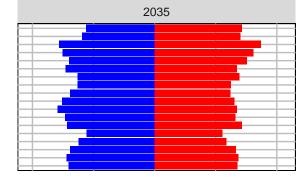

### Chelan County, 2017 GMA Projections

Medium Series Age Distributions

Females Males

2,000

4,000