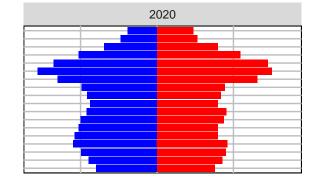

#### Snohomish County, 2017 GMA Projections

Medium Series Age Distributions

2050

000 –20,000 0 20,000 Population