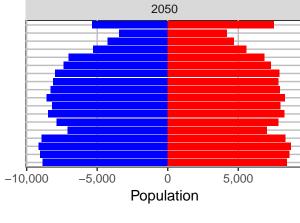

#### Snohomish County, 2017 GMA Projections

Medium Series Age Distributions

2050

000 –20,000 0 20,000 Population