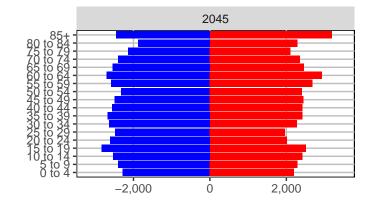

#### Snohomish County, 2017 GMA Projections

Medium Series Age Distributions

2050

000 –20,000 0 20,000 Population