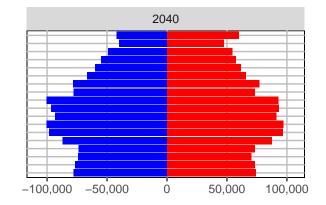

A Projections

Medium Series Age Distributions















Females Males

2,000

# Ferry County, 2017 GMA Projections

Medium Series Age Distributions

















## Franklin County, 2017 GMA Projections

Medium Series Age Distributions

















## Garfield County, 2017 GMA Projections

Medium Series Age Distributions

















### Grant County, 2017 GMA Projections

Medium Series Age Distributions

















#### Grays Harbor County, 2017 GMA Projections

Medium Series Age Distributions

















# Island County, 2017 GMA Projections

Medium Series Age Distributions

















### Jefferson County, 2017 GMA Projections

Medium Series Age Distributions

















# King County, 2017 GMA Projections

Medium Series Age Distributions

















# Kitsap County, 2017 GMA Projections

Medium Series Age Distributions

















## Kittitas County, 2017 GMA Projections

Medium Series Age Distributions

















### Klickitat County, 2017 GMA Projections

Medium Series Age Distributions

















### Lewis County, 2017 GMA Projections

Medium Series Age Distributions

















### Lincoln County, 2017 GMA Projections

Medium Series Age Distributions

















## Mason County, 2017 GMA Projections

Medium Series Age Distributions

















### Okanogan County, 2017 GMA Projections

Medium Series Age Distributions

















# Pacific County, 2017 GMA Projections

Medium Series Age Distributions

















#### Pend Oreille County, 2017 GMA Projections

Medium Series Age Distrib