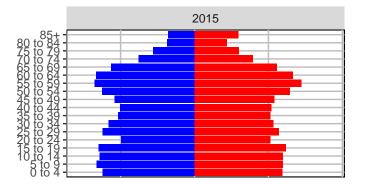

#### Adams County, 2017 GMA Projections

Medium Series Age Distributions

## Asotin County, 2017 GMA Projections

Medium Series Age Distributions

### Benton County, 2017 GMA Projections

Medium Series Age Distributions

Females

Males

### Chelan County, 2017 GMA Projections

Medium Series Age Distributions

Females Males

2,000

4,000

## Clallam County, 2017 GMA Projections

Medium Series Age Distributions

# Clark County, 2017 GMA Projections

Medium Series Age Distributions

# Columbia County, 2017 GMA Projections

Medium Series Age Distributions

## Cowlitz County, 2017 GMA Projections

Medium Series Age Distributions

## Douglas County, 2017 GMA Projections

Medium Series Age Distributions

Females Males

2,000

# Ferry County, 2017 GMA Projections

Medium Series Age Distributions

## Franklin County, 2017 GMA Projections

Medium Series Age Distributions

## Garfield County, 2017 GMA Projections

Medium Series Age Distributions

### Grant County, 2017 GMA Projections

Medium Series Age Distributions

#### Grays Harbor County, 2017 GMA Projections

Medium Series Age Distributions

# Island County, 2017 GMA Projections

Medium Series Age Distributions

### Jefferson County, 2017 GMA Projections

Medium Series Age Distributions

# King County, 2017 GMA Projections

Medium Series Age Distributions

# Kitsap County, 2017 GMA Projections

Medium Series Age Distributions

## Kittitas County, 2017 GMA Projections

Medium Series Age Distributions

### Klickitat County, 2017 GMA Projections

Medium Series Age Distributions

### Lewis County, 2017 GMA Projections

Medium Series Age Distributions

### Lincoln County, 2017 GMA Projections

Medium Series Age Distributions

## Mason County, 2017 GMA Projections

Medium Series Age Distributions

### Okanogan County, 2017 GMA Projections

Medium Series Age Distributions

# Pacific County, 2017 GMA Projections

Medium Series Age Distributions

#### Pend Oreille County, 2017 GMA Projections

Medium Series Age Distributions

## Pierce County, 2017 GMA Projections

Medium Series Age Distributions

#### San Juan County, 2017 GMA Projections

Medium Series Age Distributions

# Skagit County, 2017 GMA Projections

Medium Series Age Distributions

#### Skamania County, 2017 GMA Projections

Medium Series Age Distributions

#### Snohomish County, 2017 GMA Projections

Medium Series Age Distributions

2050

000 –20,000 0 20,000 Population

## Spokane County, 2017 GMA Projections

Medium Series Age Distributions

### Stevens County, 2017 GMA Projections

Medium Series Age Distributions

# Thurston County, 2017 GMA Projections

Medium Series Age Distributions

#### Wahkiakum County, 2017 GMA Projections

Medium Series Age Distributions

#### Walla Walla County, 2017 GMA Projections

Medium Series Age Distributions

### Whatcom County, 2017 GMA Projections

Medium Series Age Distributions

### Whitman County, 2017 GMA Projections

Medium Series Age Distributions

## Yakima County, 2017 GMA Projections

Medium Series Age Distributions