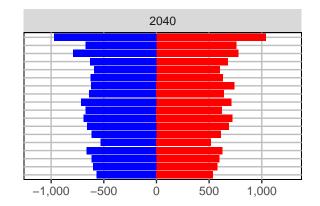

#### Adams County, 2017 GMA Projections

Medium Series Age Distributions

















## Asotin County, 2017 GMA Projections

Medium Series Age Distributions

















### Benton County, 2017 GMA Projections

Medium Series Age Distributions

















Females

Males

### Chelan County, 2017 GMA Projections

Medium Series Age Distributions















Females Males

2,000

4,000

## Clallam County, 2017 GMA Projections

Medium Series Age Distributions

















# Clark County, 2017 GMA Projections

Medium Series Age Distributions

















# Columbia County, 2017 GMA Projections

Medium Series Age Distributions

















## Cowlitz County, 2017 GMA Projections

Medium Series Age Distributions

















## Douglas County, 2017 GMA Projections

Medium Series Age Distributions















Females Males

2,000

# Ferry County, 2017 GMA Projections

Medium Series Age Distributions

















## Franklin Count