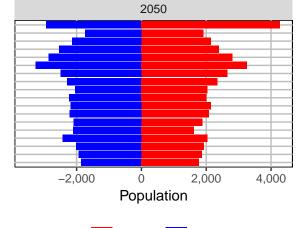

### Chelan County, 2017 GMA Projections

Medium Series Age Distributions

Females Males

2,000

4,000