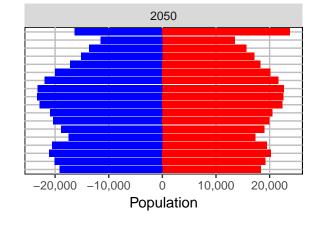

#### Snohomish County, 2017 GMA Projections

Medium Series Age Distributions

2050

000 –20,000 0 20,000 Population