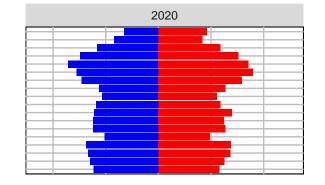

#### Adams County, 2017 GMA Projections

Medium Series Age Distributions

















## Asotin County, 2017 GMA Projections

Medium Series Age Distributions

















### Benton County, 2017 GMA Projections

Medium Series Age Distributions

















Females

Males

### Chelan County, 2017 GMA Projections

Medium Series Age Distributions















Females Males

2,000

4,000

## Clallam County, 2017 GMA Projections

Medium Series Age Distributions

















# Clark County, 2017 GMA Projections

Medium Series Age Distributions

















# Columbia County, 2017 GMA Projections

Medium Series Age Distributions

















## Cowlitz County, 2017 GMA Projections

Medium Series Age Distributions

















## Douglas County, 2017 GMA Projections

Medium Series Age Distributions















Females Males

2,000

# Ferry County, 2017 GMA Projections

Medium Series Age Distributions

















## Frankl