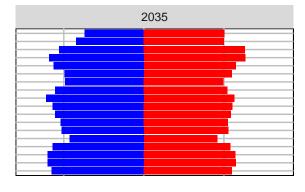

wis County, 2017 GMA Projections

Medium Series Age Distributions

















### Lincoln County, 2017 GMA Projections

Medium Series Age Distributions

















## Mason County, 2017 GMA Projections

Medium Series Age Distributions

















### Okanogan County, 2017 GMA Projections

Medium Series Age Distributions

















# Pacific County, 2017 GMA Projections

Medium Series Age Distributions

















#### Pend Oreille County, 2017 GMA Projections

Medium Series Age Distributions

















## Pierce County, 2017 GMA Projections

Medium Series Age Distributions















#### San Juan County, 2017 GMA Projections

Medium Series Age Distributions

















# Skagit County, 2017 GMA Projections

Medium Series Age Distributions

















#### Skamania County, 2017 GMA Projections

Medium Series Age Distributions

















#### Snohomish County, 2017 GMA Projections

Medium Series Age Distributions











2050





000 –20,000 0 20,000 Population

## Spokane County, 2017 GMA Projections

Medium Series Age Distributions

















### Stevens County, 2017 GMA Projections

Medium Series Age Distributions

















# Thurston County, 2017 GMA Projections

Medium Series Age Distributions

















#### Wahkiakum County, 2017 GMA Projections

Medium Series Age Distributions

















#### Walla Walla County, 2017 GMA Projections

Medium Series Age Distributions

















### Whatcom County, 2017 GMA Projections

Medium Series Age Distributions

















### Whitman Coun