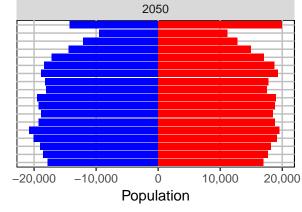

#### Snohomish County, 2017 GMA Projections

Medium Series Age Distributions

2050

000 –20,000 0 20,000 Population