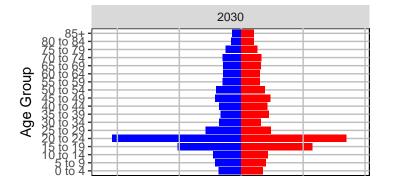

Age Distributions

















#### Snohomish County, 2017 GMA Projections

Medium Series Age Distributions











2050





000 –20,000 0 20,000 Population

## Spokane County, 2017 GMA Projections

Medium Series Age Distributions

















### Stevens County, 2017 GMA Projections

Medium Series Age Distributions

















# Thurston County, 2017 GMA Projections

Medium Series Age Distributions

















#### Wahkiakum County, 2017 GMA Projections

Medium Series Age Distributions

















#### Walla Walla County, 2017 GMA Projections

Medium Series Age Distributions

















### Whatcom County, 2017 GMA Projections

Medium Series Age Distributions

















### Whitman County, 2017 GMA Projections

Medium Series Age Distributions

















## Yakima County, 2017 GMA Projections

Medium Series Age Distributions