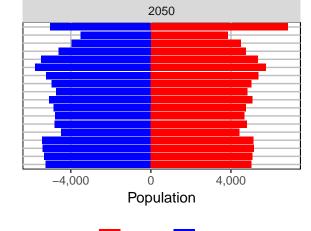

#### Snohomish County, 2017 GMA Projections

Medium Series Age Distributions

2050

000 –20,000 0 20,000 Population