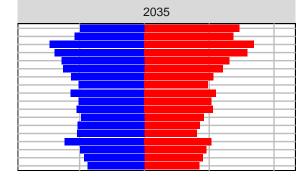

#### Adams County, 2017 GMA Projections

Medium Series Age Distributions

















## Asotin County, 2017 GMA Projections

Medium Series Age Distributions

















### Benton County, 2017 GMA Projections

Medium Series Age Distributions

















Females

Males

### Chelan County, 2017 GMA Projections

Medium Series Age Distributions















Females Males

2,000

4,000

## Clallam County, 2017 GMA Projections

Medium Series Age Distributions

















# Clark County, 2017 GMA Projections

Medium Series Age Distributions

















# Columbia County, 2017 GMA Projections

Medium Series Age Distributions

















## Cowlitz County, 2017 GMA Projections

Medium Series Age Distributions

















## Douglas County, 2017 GMA Projections

Medium Series Age Distributions















Females Males

2,000

# Ferry County, 2017 GMA Projections

Medium Series Age Distributions

















## Franklin County, 2017 GMA Projections

Medium Series Age Distributions

















## Garfield County, 2017 GMA Projections

Medium Series Age Distributions

















### Grant County, 2017 GMA Projections

Medium Series Age Distributions

















#### Grays Harbor County, 2017 GMA Projections

Medium Se