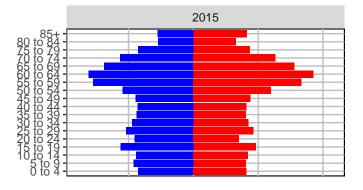

#### Adams County, 2017 GMA Projections

Medium Series Age Distributions

















## Asotin County, 2017 GMA Projections

Medium Series Age Distributions

















### Benton County, 2017 GMA Projections

Medium Series Age Distributions

















Females

Males

### Chelan County, 2017 GMA Projections

Medium Series Age Distributions















Females Males

2,000

4,000

## Clallam County, 2017 GMA Projections

Medium Series Age Distributions

















# Clark County, 2017 GMA Projections

Medium Series Age Distributions

















# Columbia County, 2017 GMA Projections

Medium Series Age Distributions

















## Cowlitz County, 2017 GMA Projections

Medium Series Age Distributions

















## Douglas County, 2017 GMA Projections

Medium Series Age Distributions















Females Males

2,000

# Ferry County, 2017 GMA Projections

Medium Series Age Distributions

















## Franklin County, 2017 GMA Projections

Medium Series Age Distributions

















## Garfield County, 2017 GMA Projections

Medium Series Age Distributions

















### Grant County, 2017 GMA Projections

Medium Series Age Distributions

















#### Grays Harbor County, 2017 GMA Projections

M