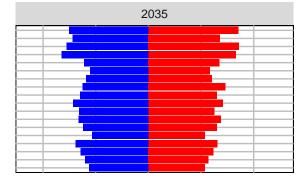

#### Adams County, 2017 GMA Projections

Medium Series Age Distributions

















## Asotin County, 2017 GMA Projections

Medium Series Age Distributions

















### Benton County, 2017 GMA Projections

Medium Series Age Distributions

















Females

Males

### Chelan County, 2017 GMA Projections

Medium Series Age Distributions















Females Males

2,000

4,000

## Clallam County, 2017 GMA Projections

Medium Series Age Distributions

















# Clark County, 2017 GMA Projections

Medium Series Age Distributions

















# Columbia County, 2017 GMA Projections

Medium Series Age Distributions

















## Cowlitz County, 2017 GMA Projections

Medium Series Age Distributions

















## Douglas County, 2017 GMA Projections

Medium Series Age Distributions















Females Males

2,000

# Ferry County, 2017 GMA Projections

Medium Series Age Distributions

















## Franklin Cou