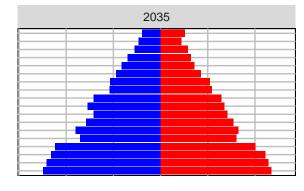

#### Adams County, 2017 GMA Projections

Medium Series Age Distributions

















## Asotin County, 2017 GMA Projections

Medium Series Age Distributions

















### Benton County, 2017 GMA Projections

Medium Series Age Distributions

















Females

Males

### Chelan County, 2017 GMA Projections

Medium Series Age Distributions















Females Males

2,000

4,000

## Clallam County, 2017 GMA Projections

Medium Series Age Distributions

















# Clark County, 2017 GMA Projections

Medium Series Age Distributions

















# Columbia County, 2017 GMA Projections

Medium Series Age Distributions

















## Cowlitz County, 2017 GMA Projections

Medium Series Age Distributions

















## Douglas County, 2017 GMA Projections

Medium Series Age Distributions















Females Males

2,000

# Ferry Count