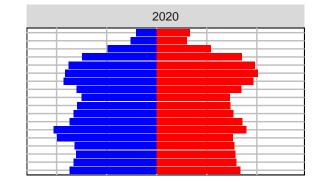

#### Snohomish County, 2017 GMA Projections

Medium Series Age Distributions

2050

000 –20,000 0 20,000 Population