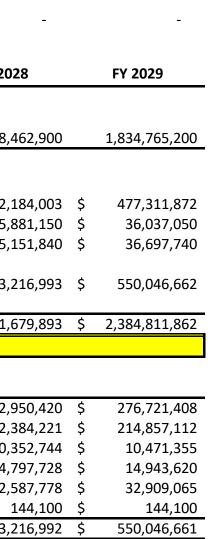

### Transportation Revenue Forecast Council

Table H.2. Fuel Tax and Pledged Vehicle & Plate Related License Fees ONLY

#### November 2018

|                                                      | FY 2016                | FY 2017          | FY 2018          | FY 2019       | FY 2020             | FY 2021          | FY 2022          | FY 2023          | FY 2024          | FY 2025          | FY 2026          | FY 2027          | FY 2028       |
|------------------------------------------------------|------------------------|------------------|------------------|---------------|---------------------|------------------|------------------|------------------|------------------|------------------|------------------|------------------|---------------|
| Fuel Tax Collections                                 |                        |                  |                  |               |                     |                  |                  |                  |                  |                  |                  |                  |               |
| Adjusted Gross Motor Vehicle Fuel Tax                | 1,418,096,772          | 1,627,304,153    | 1,692,967,800    | 1,721,859,200 | 1,744,827,100       | 1,759,144,100    | 1,772,990,800    | 1,785,920,300    | 1,795,606,500    | 1,804,912,200    | 1,813,313,300    | 1,821,085,700    | 1,828,462,900 |
| Pledged Vehicle Related Fees                         |                        |                  |                  |               |                     |                  |                  |                  |                  |                  |                  |                  |               |
| Registration Fees                                    | \$<br>350,599,695 \$   | 397,708,313 \$   | 420,716,252 \$   | 421,687,968   | \$ 427,669,611 \$   | 431,650,733 \$   | 435,088,763 \$   | 452,810,207 \$   | 455,077,199 \$   | 458,705,406 \$   | 462,886,711 \$   | 467,333,384 \$   | 472,184,003   |
| License Plate Fees                                   | \$<br>33,739,809 \$    | 34,180,313 \$    | 35,245,829 \$    | 35,164,080    | \$ 34,916,900 \$    | 34,954,760 \$    | 35,021,100 \$    | 34,947,880 \$    | 35,203,480 \$    | 35,411,960 \$    | 35,564,560 \$    | 35,715,910 \$    | 35,881,150    |
| Other Vehicle License Fees*                          | \$<br>21,480,011 \$    | 22,491,880 \$    | 24,082,921 \$    | 23,319,623    | \$ 23,946,049 \$    | 24,825,871 \$    | 25,820,452 \$    | 27,060,223 \$    | 28,553,956 \$    | 30,241,274 \$    | 31,942,898 \$    | 33,568,299 \$    | 35,151,840    |
| Total Pledged Vehicle Related Fees                   | \$<br>405,819,515 \$   | 454,380,506 \$   | 480,045,002 \$   | 480,171,671   | \$ 486,532,560 \$   | 491,431,364 \$   | 495,930,315 \$   | 514,818,310 \$   | 518,834,635 \$   | 524,358,640 \$   | 530,394,169 \$   | 536,617,593 \$   | 543,216,993   |
| PLEDGED FUEL TAX AND VEHICLE RELATED FEES*           | \$<br>1,823,916,287 \$ | 2,081,684,659 \$ | 2,173,012,802 \$ | 2,202,030,871 | \$ 2,231,359,660 \$ | 2,250,575,464 \$ | 2,268,921,115 \$ | 2,300,738,610 \$ | 2,314,441,135 \$ | 2,329,270,840 \$ | 2,343,707,469 \$ | 2,357,703,293 \$ | 2,371,679,893 |
| Pledged Vehicle Related Fees - Distributions of Fees |                        |                  |                  |               |                     |                  |                  |                  |                  |                  |                  |                  |               |
| Motor Vehicle Fund-Fund 108                          | \$<br>197,681,275 \$   | 226,143,429 \$   | 239,545,038 \$   | 240,033,716   | \$ 242,743,030 \$   | 244,892,616 \$   | 246,867,175 \$   | 257,384,720 \$   | 259,514,300 \$   | 262,567,793 \$   | 265,889,120 \$   | 269,310,126 \$   | 272,950,420   |
| State Patrol-Fund 081                                | \$<br>167,761,874 \$   | 179,729,680 \$   | 188,743,265 \$   | 187,978,965   | \$ 191,009,837 \$   | 193,435,254 \$   | 195,734,795 \$   | 201,311,477 \$   | 203,129,174 \$   | 205,293,378 \$   | 207,607,642 \$   | 209,955,722 \$   | 212,384,221   |
| State Ferries-Fund 109                               | \$<br>8,050,824 \$     | 8,748,917 \$     | 9,205,562 \$     | 9,181,334     | \$ 9,324,470 \$     | 9,435,158 \$     | 9,538,267 \$     | 9,840,993 \$     | 9,920,074 \$     | 10,019,243 \$    | 10,126,915 \$    | 10,237,261 \$    | 10,352,744    |
| Transportation 2003 (Nickel) Account-Fund 550        | \$<br>10,076,681 \$    | 12,389,360 \$    | 13,252,646 \$    | 13,378,725    |                     | 13,593,477 \$    | 13,631,089 \$    | 14,408,663 \$    | 14,405,243 \$    | 14,469,617 \$    | 14,560,669 \$    | 14,668,092 \$    | 14,797,728    |
| Transportation Partnership Account-Fund 09H          | \$<br>22,191,018 \$    | 27,284,035 \$    | 29,185,176 \$    | 29,462,830    |                     | 29,935,759 \$    | 30,018,589 \$    | 31,730,975 \$    | 31,723,442 \$    | 31,865,208 \$    | 32,065,723 \$    | 32,302,292 \$    | 32,587,778    |
| Multiuse Roadway Safety Account - 571                | \$<br>57,843 \$        | 85,086 \$        | 113,314 \$       | 136,100       |                     | 139,100 \$       | 140,400 \$       | 141,480 \$       | 142,400 \$       | 143,400 \$       | 144,100 \$       | 144,100 \$       | 144,100       |
| TOTAL                                                | \$<br>405,819,515 \$   | 454,380,506 \$   | 480,045,002 \$   | 480,171,671   | \$ 486,532,559 \$   | 491,431,364 \$   | 495,930,315 \$   | 514,818,309 \$   | 518,834,634 \$   | 524,358,639 \$   | 530,394,168 \$   | 536,617,592 \$   | 543,216,992   |
| * NOTE: Dees not include trailer and comparing       |                        |                  |                  |               |                     |                  |                  |                  |                  |                  |                  |                  |               |

\* NOTE: Does not include trailer and camper fees

# The first \$1 million of the additional \$50 fee is deposited into the multimodal fund and is not available for pledging. This total represents the pledged amount only. License, Permits and Fees are expected to be pledged beginning in 2019. Prior to 2019, only motor vehicle fuel tax was pledged towards the repayment of bonds.